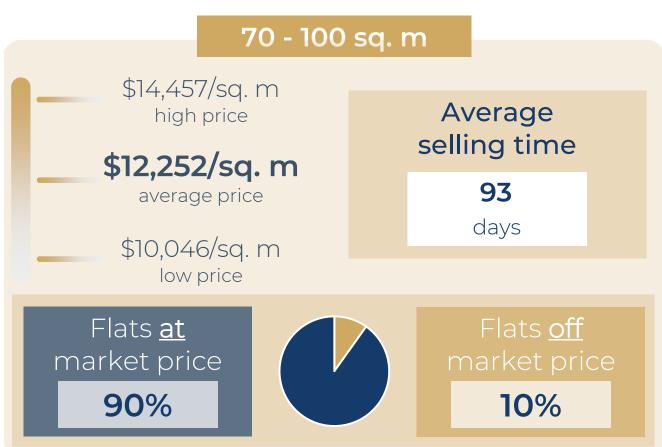

#### FOR THE LAST 6 MONTHS

| 15 sq. m  | Stu                                                                                                                           | \$206,400                                                                                                                                                                                                                                                                                                                                              | \$13,760/sq. m                                                                                                                                                                                                                                                                                                                                                                                                                                                                                                                                                                 |
|-----------|-------------------------------------------------------------------------------------------------------------------------------|--------------------------------------------------------------------------------------------------------------------------------------------------------------------------------------------------------------------------------------------------------------------------------------------------------------------------------------------------------|--------------------------------------------------------------------------------------------------------------------------------------------------------------------------------------------------------------------------------------------------------------------------------------------------------------------------------------------------------------------------------------------------------------------------------------------------------------------------------------------------------------------------------------------------------------------------------|
| 18 sq. m  | Stu                                                                                                                           | \$252,765                                                                                                                                                                                                                                                                                                                                              | \$14,043/sq. m                                                                                                                                                                                                                                                                                                                                                                                                                                                                                                                                                                 |
| 21 sq. m  | Stu                                                                                                                           | \$256,499                                                                                                                                                                                                                                                                                                                                              | \$12,214/sq. m                                                                                                                                                                                                                                                                                                                                                                                                                                                                                                                                                                 |
| 24 sq. m  | Stu                                                                                                                           | \$313,433                                                                                                                                                                                                                                                                                                                                              | \$13,060/sq. m                                                                                                                                                                                                                                                                                                                                                                                                                                                                                                                                                                 |
| 28 sq. m  | Stu                                                                                                                           | \$360,684                                                                                                                                                                                                                                                                                                                                              | \$12,881/sq. m                                                                                                                                                                                                                                                                                                                                                                                                                                                                                                                                                                 |
| 34 sq. m  | 2 r                                                                                                                           | \$512,311                                                                                                                                                                                                                                                                                                                                              | \$15,067/sq. m                                                                                                                                                                                                                                                                                                                                                                                                                                                                                                                                                                 |
| 39 sq. m  | 2 r                                                                                                                           | \$410,779                                                                                                                                                                                                                                                                                                                                              | \$10,533/sq. m                                                                                                                                                                                                                                                                                                                                                                                                                                                                                                                                                                 |
| 46 sq. m  | 2 r                                                                                                                           | \$527,9 <sup>98</sup>                                                                                                                                                                                                                                                                                                                                  | \$11,478/sq. m                                                                                                                                                                                                                                                                                                                                                                                                                                                                                                                                                                 |
| 50 sq. m  | 2 r                                                                                                                           | \$797,004                                                                                                                                                                                                                                                                                                                                              | \$15,940/sq. m                                                                                                                                                                                                                                                                                                                                                                                                                                                                                                                                                                 |
| 60 sq. m  | 3 r                                                                                                                           | \$837,876                                                                                                                                                                                                                                                                                                                                              | \$13,965/sq. m                                                                                                                                                                                                                                                                                                                                                                                                                                                                                                                                                                 |
| 72 sq. m  | 3 r                                                                                                                           | \$1,245,144                                                                                                                                                                                                                                                                                                                                            | \$17,294/sq. m                                                                                                                                                                                                                                                                                                                                                                                                                                                                                                                                                                 |
| 86 sq. m  | 3 r                                                                                                                           | \$1,257,720                                                                                                                                                                                                                                                                                                                                            | \$14,624/sq. m                                                                                                                                                                                                                                                                                                                                                                                                                                                                                                                                                                 |
| 73 sq. m  | 4 r                                                                                                                           | \$1,210,710                                                                                                                                                                                                                                                                                                                                            | \$16,585/sq. m                                                                                                                                                                                                                                                                                                                                                                                                                                                                                                                                                                 |
| 86 sq. m  | 4 r                                                                                                                           | \$1,056,708                                                                                                                                                                                                                                                                                                                                            | \$12,288/sq. m                                                                                                                                                                                                                                                                                                                                                                                                                                                                                                                                                                 |
| 97 sq. m  | 4 r                                                                                                                           | \$1,243,125                                                                                                                                                                                                                                                                                                                                            | \$12,816/sq. m                                                                                                                                                                                                                                                                                                                                                                                                                                                                                                                                                                 |
| 108 sq. m | 5 r                                                                                                                           | \$1,380,931                                                                                                                                                                                                                                                                                                                                            | \$12,786/sq. m                                                                                                                                                                                                                                                                                                                                                                                                                                                                                                                                                                 |
|           | 18 sq. m 21 sq. m 24 sq. m 28 sq. m 34 sq. m 39 sq. m 46 sq. m 50 sq. m 60 sq. m 72 sq. m 86 sq. m 73 sq. m 86 sq. m 86 sq. m | 18 sq. m       Stu         21 sq. m       Stu         24 sq. m       Stu         28 sq. m       Stu         34 sq. m       2 r         39 sq. m       2 r         46 sq. m       2 r         50 sq. m       2 r         60 sq. m       3 r         72 sq. m       3 r         86 sq. m       4 r         86 sq. m       4 r         97 sq. m       4 r | 18 sq. m       Stu       \$252,765         21 sq. m       Stu       \$256,499         24 sq. m       Stu       \$313,433         28 sq. m       Stu       \$360,684         34 sq. m       2 r       \$512,311         39 sq. m       2 r       \$410,779         46 sq. m       2 r       \$527,998         50 sq. m       2 r       \$797,004         60 sq. m       3 r       \$837,876         72 sq. m       3 r       \$1,245,144         86 sq. m       3 r       \$1,257,720         73 sq. m       4 r       \$1,056,708         97 sq. m       4 r       \$1,243,125 |