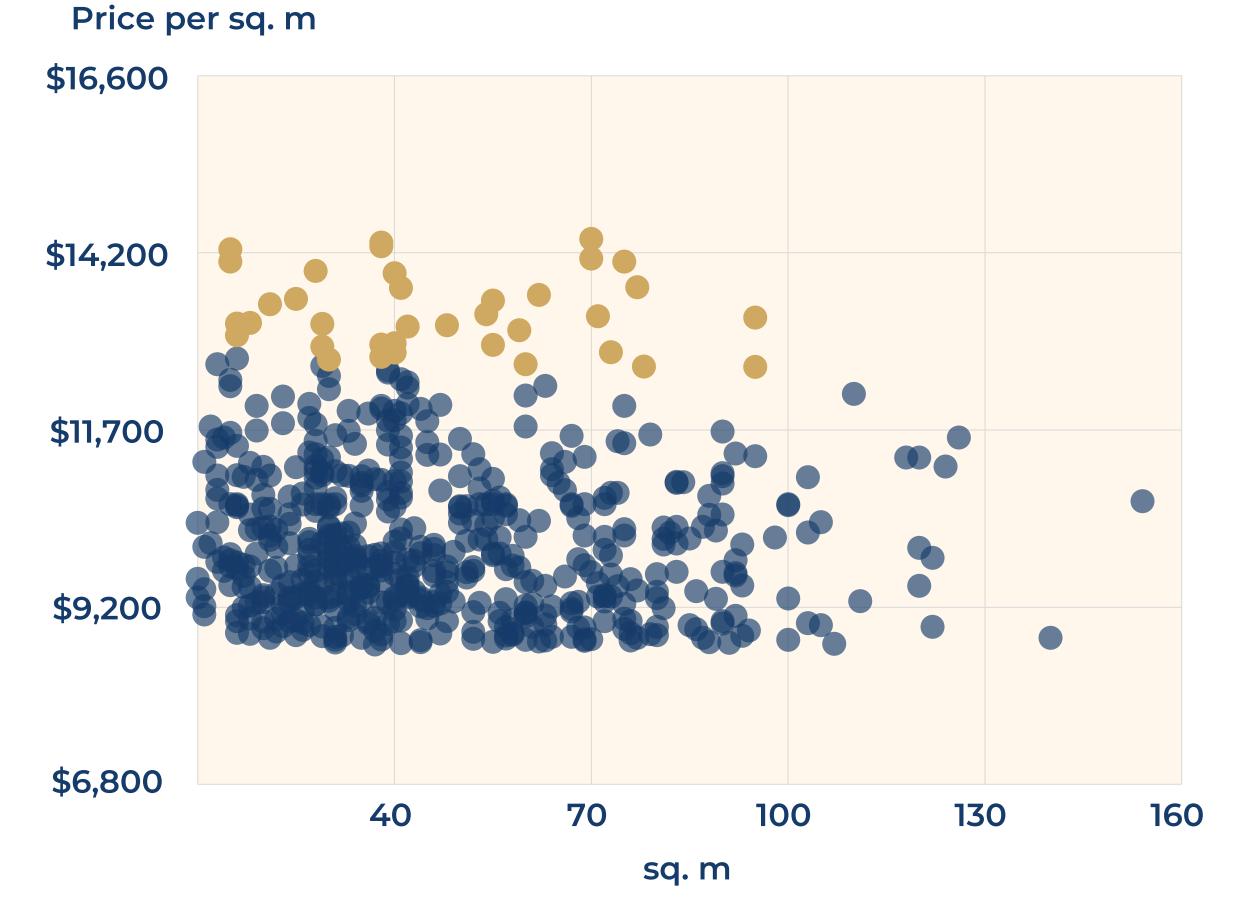

q. m |
| AV SECR <mark>ETAN</mark> | 45 sq. m  | 2 r | \$577,727   | \$12,838/sq. m |
| RUE DE PALESTINE          | 50 sq. m  | 2 r | \$525,716   | \$10,514/sq. m |
| RUE COMPANS               | 60 sq. m  | 3 r | \$768,096   | \$12,802/sq. m |
| VLA TOCCATA               | 64 sq. m  | 3 r | \$694,890   | \$10,857/sq. m |
| RUE JOSEPH KOSMA          | 70 sq. m  | 3 r | \$721,132   | \$10,302/sq. m |
| AV SIMON BOLIVAR          | 81 sq. m  | 4 r | \$876,252   | \$10,818/sq. m |
| AV JEAN JAURES            | 90 sq. m  | 4 r | \$943,290   | \$10,481/sq. m |
| LL ANNE DE BEAUJEU        | 95 sq. m  | 4 r | \$917,740   | \$9,660/sq. m  |
| QUAI DE LA SEINE          | 105 sq. m | 5 r | \$1,127,070 | \$10,734/sq. m |





# 1 YEAR









# Paris 20<sup>th</sup>

# **OVERVIEW**

# FLATS FOR SALE









# Paris 20<sup>th</sup>

# DETAILED INFORMATION



















| VLA FAUCHEUR                  | 15 sq. m  | Stu | \$172,152   | \$11,477/sq. m |
|-------------------------------|-----------|-----|-------------|----------------|
| RUE DE BAGNOLET               | 17 sq. m  | Stu | \$276,192   | \$16,246/sq. m |
| RUE LESAGE                    | 22 sq. m  | Stu | \$262,367   | \$11,926/sq. m |
| RUE DE BAGNOLET               | 26 sq. m  | Stu | \$307,607   | \$11,831/sq. m |
| BD DE CHARONNE                | 32 sq. m  | Stu | \$342,637   | \$10,707/sq. m |
| RUE DE MENILMONTANT           | 35 sq. m  | 2 r | \$339,909   | \$9,712/sq. m  |
| PL EMILE LANDRIN              | 39 sq. m  | 2 r | \$424,645   | \$10,888/sq. m |
| RUE DE BUZE <mark>NVAL</mark> | 43 sq. m  | 2 r | \$503,283