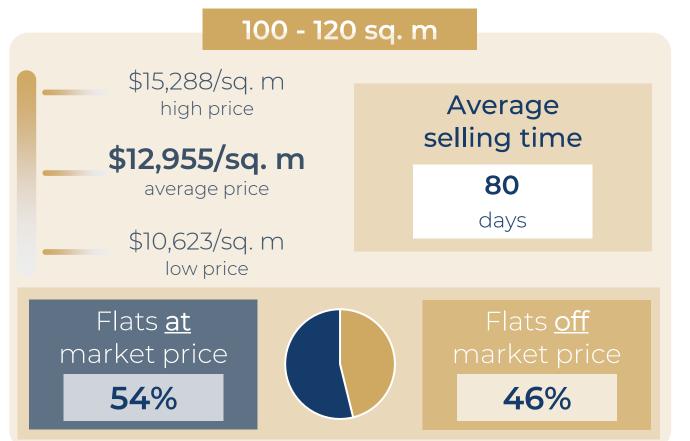

80/sq. m |
| RUE LAUGIER       | 60 sq. m  | 3 r | \$638,625                | \$10,644/sq. m |
| BD PEREIRE        | 65 sq. m  | 3 r | \$867,245                | \$13,342/sq. m |
| RUE DULONG        | 70 sq. m  | 3 r | \$840,456                | \$12,006/sq. m |
| BD PEREIRE        | 76 sq. m  | 4 r | \$904,732                | \$11,905/sq. m |
| RUE DES MOINES    | 85 sq. m  | 4 r | \$1,127,352              | \$13,263/sq. m |
| RUE BARON         | 91 sq. m  | 4 r | \$1,014,875              | \$11,153/sq. m |
| RUE VERNIER       | 106 sq. m | 5 r | \$1,502,870              | \$14,178/sq. m |





# 1 YEAR









# Paris 18<sup>th</sup>

# **OVERVIEW**

# FLATS FOR SALE







Below market price

Market price

Above market price





# Paris 18<sup>th</sup>

# DETAILED INFORMATION



















| RUE CHAMPIONNET   | 15 sq. m  | Stu | \$163,308   | \$10,887/sq. m |
|-------------------|-----------|-----|-------------|----------------|
| IMP DE LA DEFENSE | 17 sq. m  | Stu | \$218,846   | \$12,873/sq. m |
| RUE SIMART        | 21 sq. m  | Stu | \$210,720   | \$10,034/sq. m |
| RUE DES ABBESSES  | 29 sq. m  | Stu | \$357,442   | \$12,326/sq. m |
| RUE CHAMPIONNET   | 32 sq. m  | Stu | \$335,974   | \$10,499/sq. m |
| RUE CHAMPIONNET   | 35 sq. m  | 2 r | \$356,354   | \$10,181/sq. m |
| RUE SIMART        | 39 sq. m  | 2 r | \$468,238   | \$12,006/sq. m |
| RUE LEPIC         | 46 sq. m  | 2 r | \$558,330   | \$12,137/sq. m |
| RUE LAMARCK       | 54 sq. m  | 2 r | \$717,643   | \$13,290/sq. m |
| RUE DAMREMONT     | 60 sq. m  | 3 r | \$806,574   | \$13,443/sq. m |
| RUE M