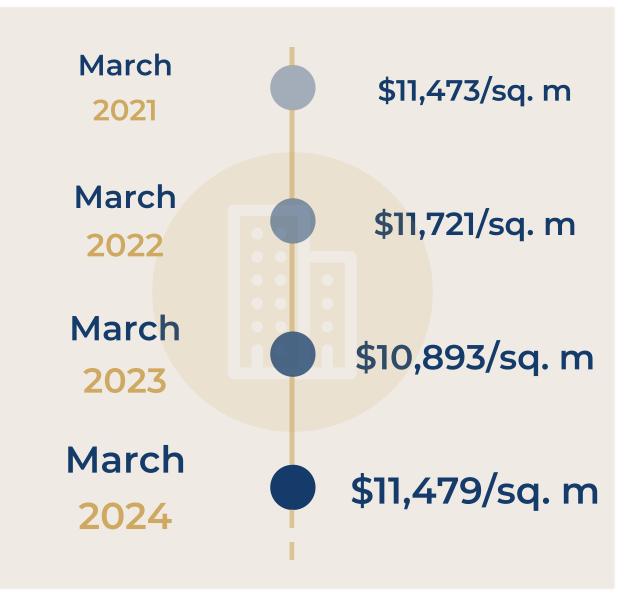

. m              | 2 r |   | \$520,055   | \$11,305/sq. m |
| RUE DE REUILLY 52 sq. m            | 2 r |   | \$661,862   | \$12,728/sq. m |
| AV DAUMESNIL   60 sq. m            | 3 r |   | \$708,444   | \$11,807/sq. m |
| RUE DE FECAMP   66 sq. m           | 3 r | 1 | \$651,696   | \$9,874/sq. m  |
| RUE DE PICPUS 76 sq. m             | 3 r |   | \$810,417   | \$10,663/sq. m |
| AV DU DOC ARNOLD NETTER   80 sq. m | 4 r |   | \$968,562   | \$12,108/sq. m |
| PLDALIGRE 87 sq. m                 | 4 r |   | \$1,124,923 | \$12,930/sq. m |
| RUE PIERRE BOURDAN   92 sq. m      | 4 r |   | \$1,212,942 | \$13,185/sq. m |
| AV DU BEL AIR   113 sq. m          | 5 r |   | \$1,621,001 | \$14,346/sq. m |
|                                    |     |   |             |                |





#### 1 YEAR









# Paris 13<sup>th</sup>

#### **OVERVIEW**

#### FLATS FOR SALE









## Paris 13<sup>th</sup>

#### DETAILED INFORMATION



















| PAS BARRAULT               | 15 sq. m  | Stu | \$188,462   | \$12,564/sq. m |
|----------------------------|-----------|-----|-------------|----------------|
| RUE BARRAULT               | 17 sq. m  | Stu | \$229,905   | \$13,524/sq. m |
| RUE DE LA PROVIDENCE       | 20 sq. m  | Stu | \$252,864   | \$12,643/sq. m |
| RUE DES CORDELIERES        | 25 sq. m  | Stu | \$270,050   | \$10,802/sq. m |
| RUE XAINTRAILLES           | 30 sq. m  | Stu | \$348,536   | \$11,618/sq. m |
| RUE PRIMATICE              | 35 sq. m  | 2 r | \$436,874   | \$12,483/sq. m |
| JE DE LA BUTTE AUX CAILLES | 42 sq. m  | 2 r | \$482,374   | \$11,485/sq. m |
| RUE BOBI