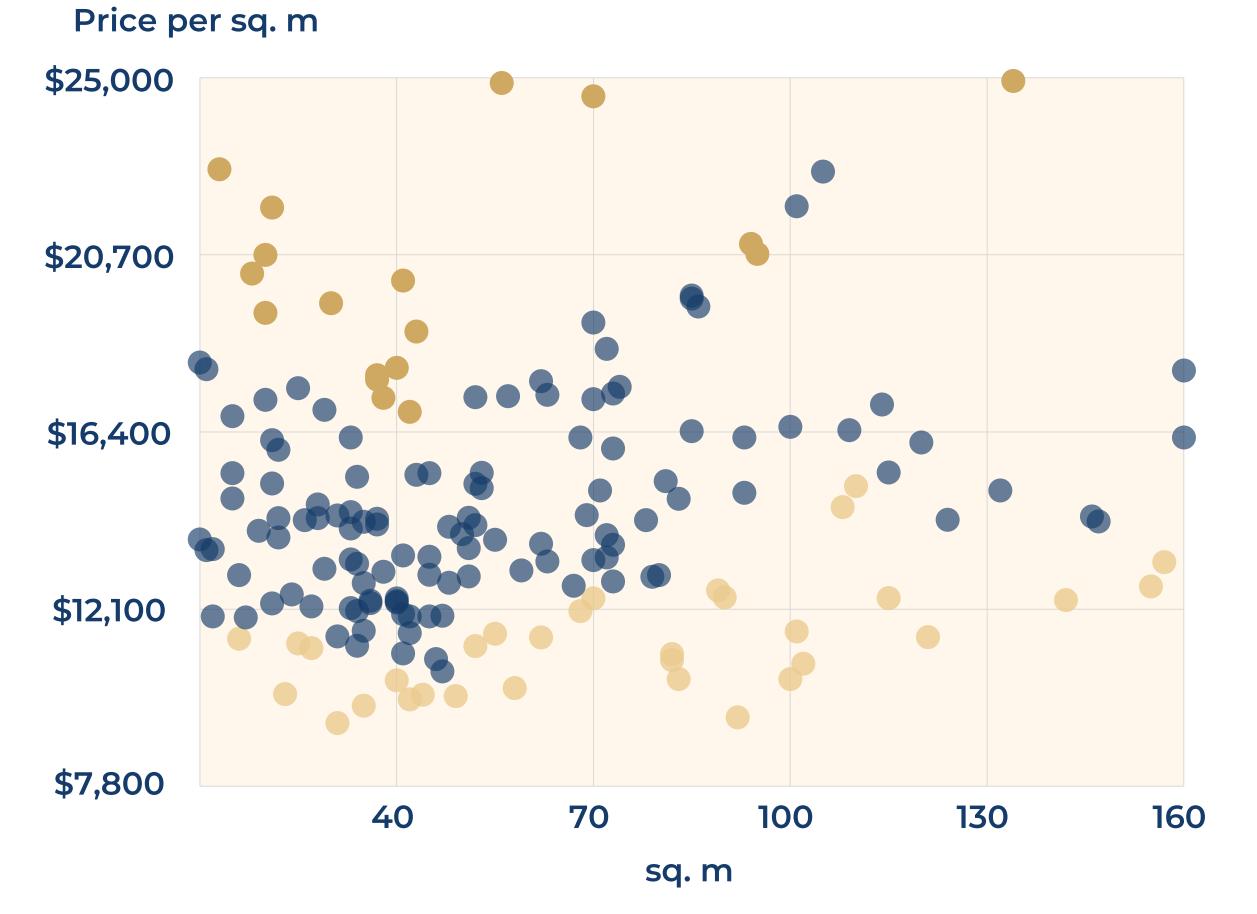

#### A SAMPLE OF SOLD FLATS

#### FOR THE LAST 6 MONTHS

| RUE DES PYRAMIDES   18 sq.                  | .m Stu     | \$193,212   | \$10,734/sq. m     |
|---------------------------------------------|------------|-------------|--------------------|
| RUE SAINT-DENIS 23 sq.                      | . m Stu    | \$248,625   | \$10,810/sq. m     |
| RUE SAINT-HONORE 24 sq                      | . m   Stu  | \$300,570   | \$12,524/sq. m     |
| RUE SAINT-HONORE 29 sq.                     | . m Stu    | \$371,921   | \$12,824/sq. m     |
| RUE CROIX DES PETITS CHAMPS 37 sq.          | .m   Stu   | \$415,627   | \$11,234/sq. m     |
| RUE COQ HERON 37 sq.                        | . m 2 r    | \$549,613   | \$14,854/sq. m     |
| RUE SAINTE OPPORT <mark>UNE   41</mark> sq. | . m   2 r  | \$606,659   | \$14,796/sq. m     |
| RUE COQUILLIERE   50 sq                     | .m   2r    | \$543,287   | 7 \$10,866/sq. m   |
| RUE MONTMA <mark>RTRE   58</mark> sq        | . m 2 r    | \$719,225   | \$12,401/sq. m     |
| RUE DE LA COSSONN <mark>ERIE   60</mark> sq | . m   3 r  | \$738,939   | \$12,316/sq. m     |
| RUE DE LAMIRAL DE COLIGNY   70 sq           | . m 3 r    | \$1,183,38  | 7 \$16,906/sq. m   |
| RUE MONTMARTRE   83 sq                      | . m   3 r  | \$1,318,340 | ) \$15,884/sq. m   |
| RUE DES HALLES 81 sq.                       | . m 4 r    | \$817,518   | \$10,093/sq. m     |
| RUE JEAN JACQUES ROUSSEAU   106 so          | q. m   4 r | \$1,818,449 | 9   \$17,156/sq. m |
| RUE SAINT-HONORE   120 sq                   | ı. m   4 r | \$1,322,508 | 8   \$11,021/sq. m |
| RUE SAINTE-ANNE   130 sq                    | ı. m   5 r | \$2,047,46  | 2 \$15,750/sq. m   |