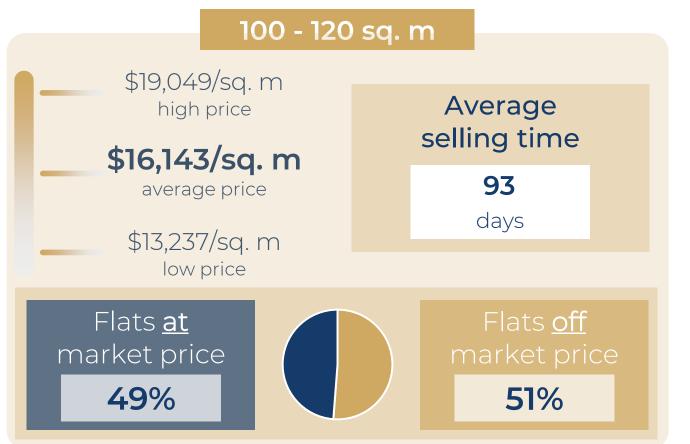

/sq. m |
|    | RUE DE GRENELLE     | 90 sq. m  | 3 r | \$1,610,100 | \$17,890/sq. m |
|    | RUE DE GRENELLE     | 77 sq. m  | 4 r | \$979,974   | \$12,727/sq. m |
| RL | JE DU CHAMP DE MARS | 82 sq. m  | 4 r | \$1,394,347 | \$17,004/sq. m |
| \  | RUE DE VERNEUIL     | 96 sq. m  | 4 r | \$1,796,388 | \$18,712/sq. m |
|    | RUE LEON VAUDOYER   | 109 sq. m | 5 r | \$1,323,159 | \$12,139/sq. m |





### EVOLUTION OF THE SELLING PRICE / sq. m

#### 1 YEAR

#### \$16,647 \$16,635 \$16,406 1 mois \$16,290 \$16,218 + 0,4 % \$16,095 \$16,013 3 mois \$15,693 - 2,2 % \$15,619 O \$15,403 1 an - 3,8 % November July September January March March May 2023 2023 2023 2023 2023 2024 2024







# Paris 8<sup>th</sup>

#### **OVERVIEW**









## Paris 8<sup>th</sup>

#### DETAILED INFORMATION



















| RUE D AMSTERDAM              | 16 sq. m  | Stu | \$278,443   | \$17,403/sq. m |
|------------------------------|-----------|-----|-------------|----------------|
| RUE DU ROCHER                | 20 sq. m  | Stu | \$204,360   | \$10,218/sq. m |
| RUE DE COURCELLES            | 24 sq. m  | Stu | \$260,494   | \$10,854/sq. m |
| AV DE WAGRAM                 | 26 sq. m  | Stu | \$384,564   | \$14,790/sq. m |
| AV MARCEAU                   | 29 sq. m  | Stu | \$472,388   | \$16,289/sq. m |
| RUE DE MIROMESNIL            | 35 sq. m  | 2 r | \$463,379   | \$13,239/sq. m |
| BD MALESHERBES               | 40 sq. m  | 2 r | \$454,362   | \$11,360/sq. m |
| RUE PELOUZE                  | 47 sq. m  | 2 r | \$596,798   | \$12,698/sq. m |
| RUE DE VEZ <mark>ELAY</mark> | 55 sq. m  | 2 r |