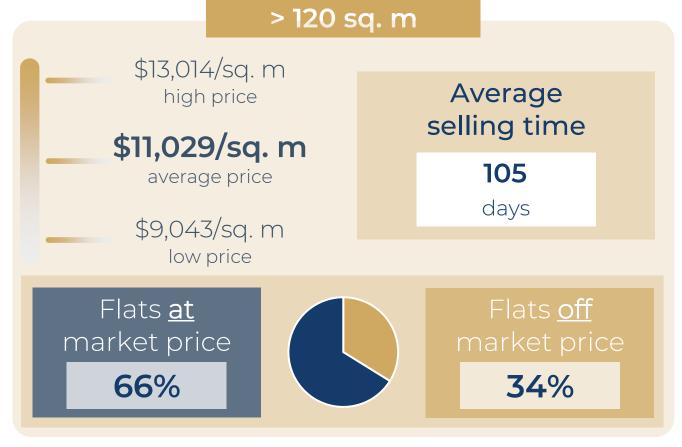

# Boulogne-Billancourt

# **OVERVIEW**

# FLATS FOR SALE

Below market price

Market price

Above market price

# DETAILED INFORMATION

| RUE DE SILLY                          | 15 sq. m  | Stu | \$168,576                | \$11,239/sq. m |
|---------------------------------------|-----------|-----|--------------------------|----------------|
| RUETRAVERSIERE                        | 17 sq. m  | Stu | \$188,658                | \$11,097/sq. m |
| RUE SOLFERINO                         | 20 sq. m  | Stu | \$215,670                | \$10,784/sq. m |
| RUE DU CHATEAU                        | 26 sq. m  | Stu | \$210,633                | \$8,102/sq. m  |
| RUE MARCEL BONTEMPS                   | 30 sq. m  | Stu | \$305,544                | \$10,185/sq. m |
| RUE D'AGUESSEAU                       | 35 sq. m  | 2 r | \$354,080                | \$10,117/sq. m |
| AV EMILE ZOLA                         | 41 sq. m  | 2 r | \$359,613                | \$8,771/sq. m  |
| RUE GAMB <mark>ETTA</mark>            | 45 sq. m  | 2 r | \$485,2 <mark>7</mark> 0 | \$10,784/sq. m |
| RUE DE LA BELLE FEU <mark>ILLE</mark> | 50 sq. m  | 2 r | \$518,810                | \$10,376/sq. m |
| RUE MARCEL BONTEMPS                   | 60 sq. m  | 3 r | \$612,253                | \$10,204/sq. m |
| RUE DES PEUPLIERS                     | 67 sq. m  | 3 r | \$642,447                | \$9,589/sq. m  |
| RUE DE VANVES                         | 72 sq. m  | 3 r | \$660,016                | \$9,167/sq. m  |
| RUE D'AGUESSEAU                       | 75 sq. m  | 4 r | \$716,359                | \$9,551/sq. m  |
| AV VICTOR HUGO                        | 85 sq. m  | 4 r | \$872,543                | \$10,265/sq. m |
| RUE DE L EST                          | 94 sq. m  | 4 r | \$1,218,889              | \$12,967/sq. m |
| RUE LAZARE HOCHE                      | 103 sq. m | 5 r | \$981,862                | \$9,533/sq. m  |