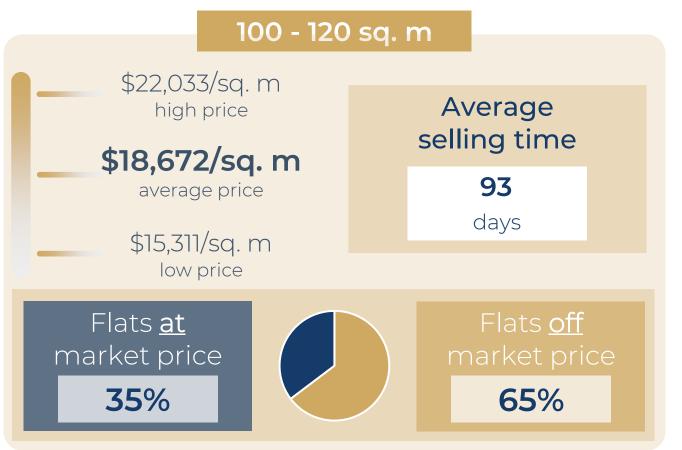

</sup>
- Paris 7<sup>th</sup>
- Paris 8<sup>th</sup>
- Paris 9<sup>th</sup>
- Paris 10<sup>th</sup>
- About us

- Paris 11<sup>th</sup>
- Paris 12<sup>th</sup>
- Paris 13<sup>th</sup>
- Paris 14<sup>th</sup>
- Paris 15<sup>th</sup>
- Paris 16<sup>th</sup>
- Paris 17<sup>th</sup>
- Paris 18<sup>th</sup>
- Paris 19<sup>th</sup>
- Paris 20<sup>th</sup>
- Boulogne-Billancourt
- Contact us





### EVOLUTION OF THE SELLING PRICE / sq. m

#### 1 YEAR









# Paris

#### **OVERVIEW**









## Paris

#### DETAILED INFORMATION



















### EVOLUTION OF THE SELLING PRICE / sq. m

#### 1 YEAR









# Paris 1<sup>st</sup>

#### **OVERVIEW**

#### FLATS FOR SALE







Below market price

Market price

Above market price





## Paris 1<sup>st</sup>

#### DETAILED INFORMATION



















#### A SAMPLE OF SOLD FLATS

#### FOR THE LAST 6 MONTHS

| RUE DES PYRAMIDES   18 sq.                  | .m Stu     | \$193,212   | \$10,734/sq. m     |
|---------------------------------------------|------------|-------------|--------------------|
| RUE SAINT-DENIS 23 sq.                      | . m Stu    | \$248,625   | \$10,810/sq. m     |
| RUE SAINT-HONORE 24 sq                      | . m   Stu  | \$300,570   | \$12,524/sq. m     |
| RUE SAINT-HONORE 29 sq.                     | . m Stu    | \$371,921   | \$12,824/sq. m     |
| RUE CROIX DES PETITS CHAMPS 37 sq.          | .m   Stu   | \$415,627   | \$11,234/sq. m     |
| RUE COQ HERON 37 sq.                        | . m 2 r    | \$549,613   | \$14,854/sq. m     |
| RUE SAINTE OPPORT <mark>UNE   41</mark> sq. | . m   2 r