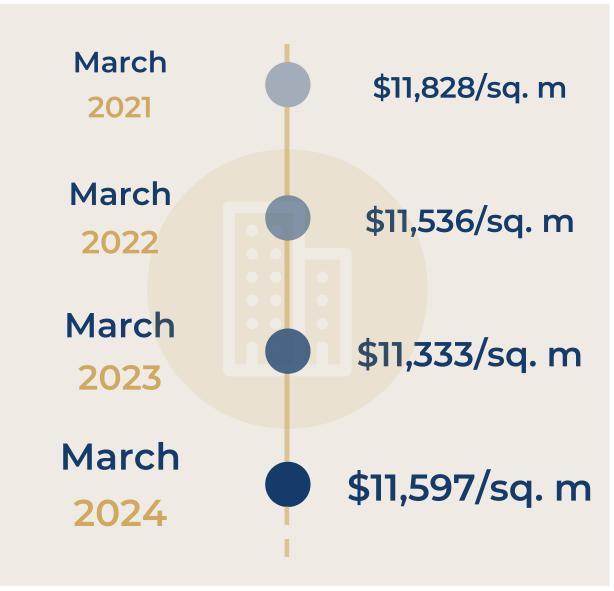

#### 1 YEAR

# Paris 10<sup>th</sup>

#### **OVERVIEW**

#### \$12,456 \$12,435 \$12,305 O 1 mois \$12,243 \$12,206 \$12,199 + 0,5 % \$12,102 \$12,000 \$11,989 3 mois \$11,790 O - 0,4 % \$11,713 \$11,523 1 an + 3,5 % March September November May July January March 2023 2023 2023 2023 2024 2023 2024