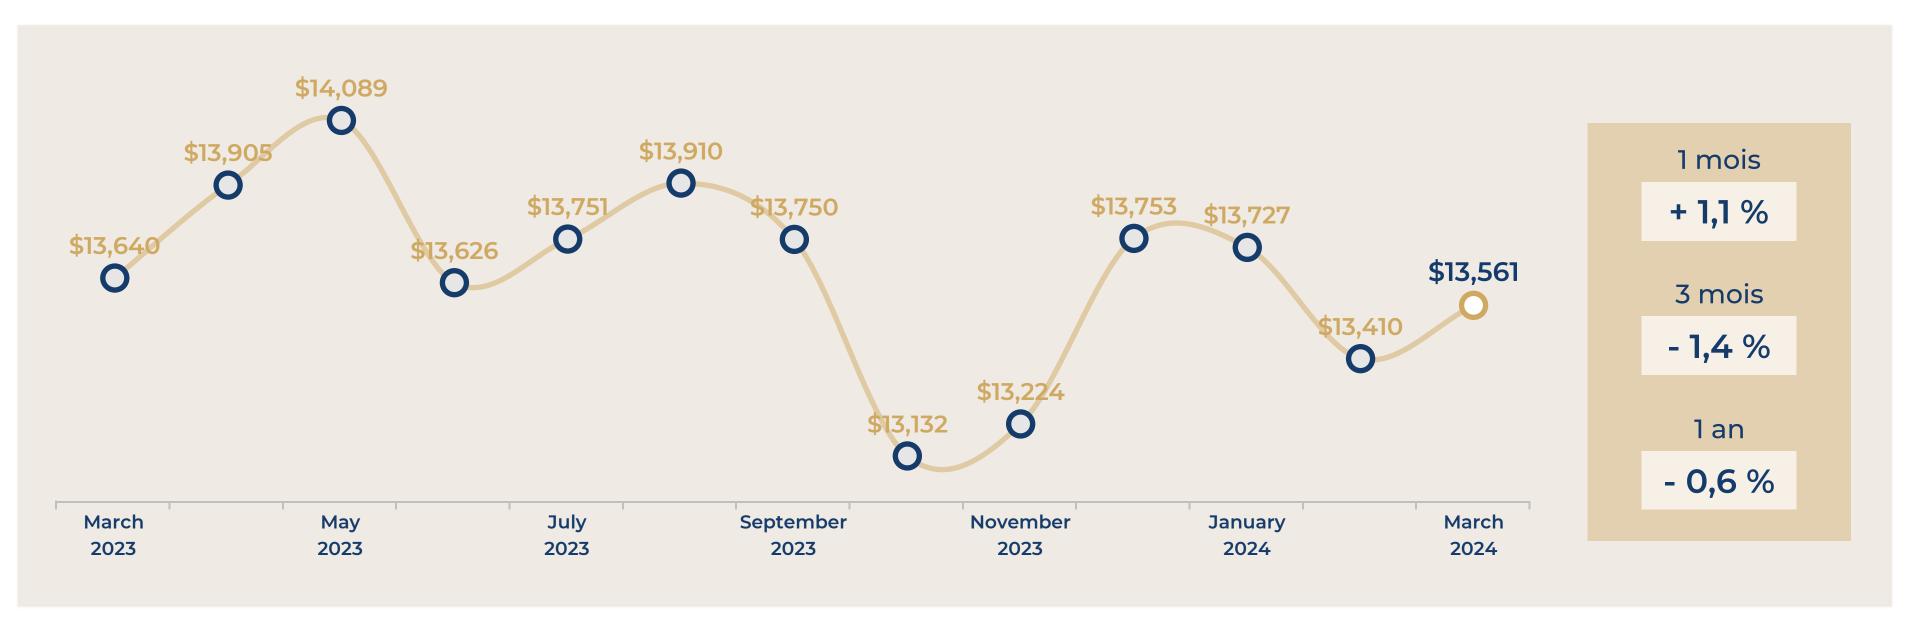

0 sq. m  | 2 r | \$660,303                | \$13,206/sq. m |
| AV EMILE ZOLA                        | 60 sq. m  | 3 r | \$587,414                | \$9,791/sq. m  |
| RUE GINOUX                           | 67 sq. m  | 3 r | \$823,963                | \$12,298/sq. m |
| VLA DE LA CROIX NIVERT               | 76 sq. m  | 3 r | \$760,442                | \$10,006/sq. m |
| AV DU MAINE                          | 76 sq. m  | 4 r | \$909,715                | \$11,970/sq. m |
| AV DE SUFFREN                        | 84 sq. m  | 4 p | \$885,645                | \$10,544/sq. m |
| VLA POIRIER                          | 91 sq. m  | 4 r | \$1,241,436              | \$13,642/sq. m |
| RUE PLUMET                           | 103 sq. m | 5 r | \$1,095,912              | \$10,640/sq. m |





#### 1 YEAR









# Paris 16<sup>th</sup>

#### **OVERVIEW**

#### FLATS FOR SALE









Below market price

Market price

Above market price





## Paris 16<sup>th</sup>

#### DETAILED INFORMATION



















| RUE VINEUSE                           | 15 sq. m  | Stu | \$230,781   | \$15,385/sq. m |
|---------------------------------------|-----------|-----|-------------|----------------|
| RUE LAURISTON                         | 18 sq. m  | Stu | \$262,025   | \$14,557/sq. m |
| AV PIERRE 1ER SERBIE                  | 20 sq. m  | Stu | \$299,568   | \$14,978/sq. m |
| RUETALMA                              | 25 sq. m  | Stu | \$337,317   | \$13,493/sq. m |
| RUE CORTAMBERT                        | 30 sq. m  | Stu | \$398,438   | \$13,281/sq. m |
| RUE NICOLO                            | 35