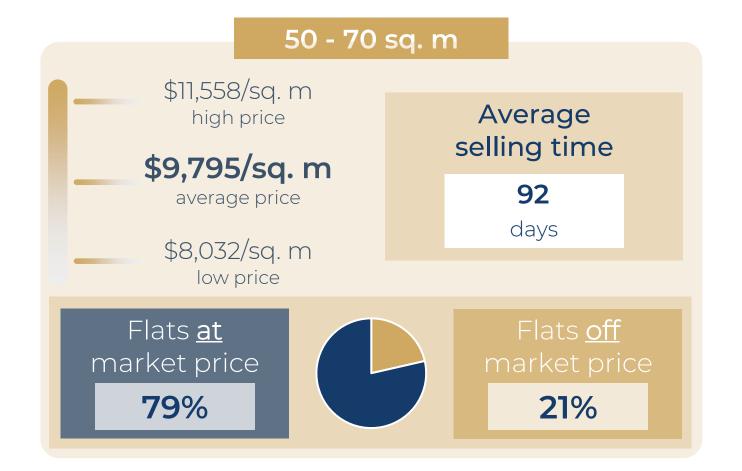

# Boulogne-Billancourt

# **OVERVIEW**

# FLATS FOR SALE

Below market price

Market price

Above market price

# DETAILED INFORMATION

| RUE DE SILLY                          | 15 sq. m  | Stu | \$168,576                | \$11,239/sq. m |
|---------------------------------------|-----------|-----|--------------------------|----------------|
| RUETRAVERSIERE                        | 17 sq. m  | Stu | \$188,658                | \$11,097/sq. m |
| RUE SOLFERINO                         | 20 sq. m  | Stu | \$215,670                | \$10,784/sq. m |
| RUE DU CHATEAU                        | 26 sq. m  | Stu | \$210,633                | \$8,102/sq. m  |
| RUE MARCEL BONTEMPS                   | 30 sq. m  | Stu | \$305,544                | \$10,185/sq. m |
| RUE D'AGUESSEAU                       | 35 sq. m  | 2 r | \$354,080                | \$10,117/sq. m |
| AV EMILE ZOLA                         | 41 sq. m  | 2 r | \$359,613                | \$8,771/sq. m  |
| RUE GAMB <mark>ETTA</mark>            | 45 sq. m  | 2 r | \$485,2 <mark>7</mark> 0 | \$10,784/sq. m |
| RUE DE LA BELLE FEU <mark>ILLE</mark> | 50 sq. m  | 2 r | \$518,810                | \$10,376/sq. m |
| RUE MARCEL BONTEMPS                   | 60 sq. m  | 3 r | \$612,253                | \$10,204/sq. m |
| RUE DES PEUPLIERS                     | 67 sq. m  | 3 r | \$642,447                | \$9,589/sq. m  |
| RUE DE VANVES                         | 72 sq. m  | 3 r | \$660,016                | \$9,167/sq. m  |
| RUE D'AGUESSEAU                       | 75 sq. m  | 4 r | \$716,359                | \$9,551/sq. m  |
| AV VICTOR HUGO                        | 85 sq. m  | 4 r | \$872,543                | \$10,265/sq. m |
| RUE DE L EST                          | 94 sq. m  | 4 r | \$1,218,889              | \$12,967/sq. m |
| RUE LAZARE HOCHE                      | 103 sq. m | 5 r | \$981,862                | \$9,533/sq. m  |