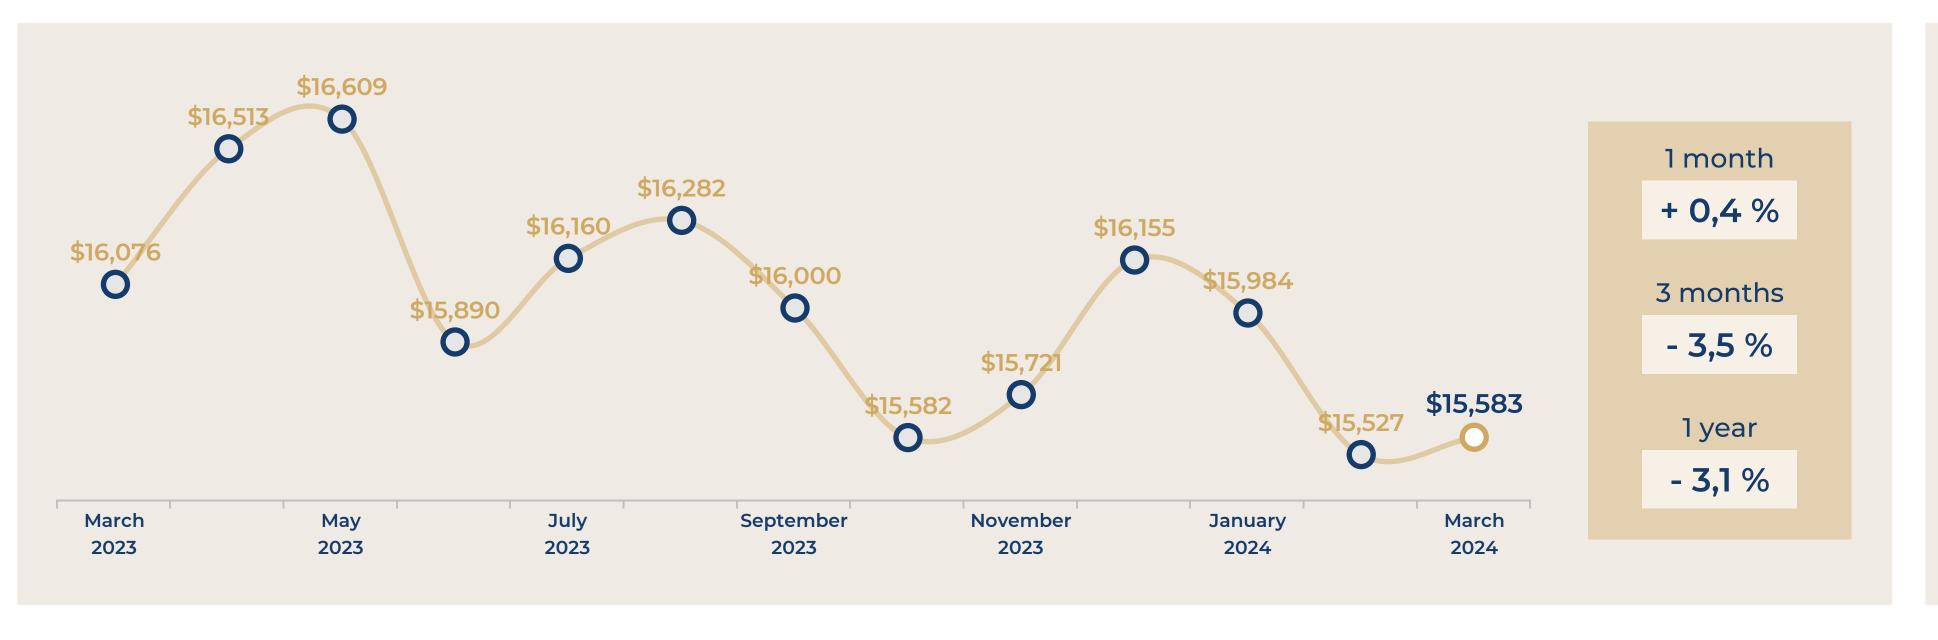

5   | \$13,903/sq. m |
| RUE DE SAINTONGE   45 sq. m         | 2 r | \$471,645   | \$10,481/sq. m |
| RUE COMMINES 51 sq. m               | 2 r | \$601,140   | \$11,787/sq. m |
| RUE MESLAY   62 sq. m               | 3 r | \$834,518   | \$13,459/sq. m |
| RUE DES FILLES DU CALVAIRE 70 sq. m | 3 r | \$851,615   | \$12,166/sq. m |
| RUE DE MONTMORENCY 84 sq. m         | 3 r | \$1,123,400 | \$13,374/sq. m |
| RUE CHAPON 83 sq. m                 | 4 r | \$1,059,971 | \$12,771/sq. m |
| RUE DU TEMPLE 91 sq. m              | 4 r | \$1,265,071 | \$13,902/sq. m |
| PAS SAINTE AVOIE   105 sq. m        | 4 r | \$1,317,713 | \$12,550/sq. m |
| RUE SAINT MARTIN   121 sq. m        | 5 r | \$1,579,735 | \$13,056/sq. m |



# Paris 4<sup>th</sup>

### EVOLUTION OF THE SELLING PRICE / sq. m

#### 1 YEAR







# Paris 4<sup>th</sup>

#### **OVERVIEW**









## Paris 4<sup>th</sup>

#### DETAILED INFORMATION



















#### A SAMPLE OF SOLD FLATS

#### FOR THE LAST 6 MONTHS

| RUE DES BLANCS MANTEAUX   | 16 sq. m  | Stu | \$204,360   | \$12,773/sq. m |
|---------------------------|-----------|-----|-------------|----------------|
| RUE SAINT PAUL            | 20 sq. m  | Stu | \$289,740   | \$14,487/sq. m |
| RUE SAINT PAUL            | 22 sq. m  | Stu | \$303,498   | \$13,795/sq. m |
| RUE SAINT ANTOINE         | 25 sq. m  | Stu | \$324,911   | \$12,996/sq. m |
| RUE STE CROIX BRETONNERIE | 27 sq. m  | Stu | \$381,956   | \$14,147/sq. m |
| RUE DES ECOUFFES          | 33 sq. m  | 2 r | \$397,800   | \$12,054/sq. m |
| RUE BEAUTREILLIS          | 38 sq. m  | 2 r | \$406,921   | \