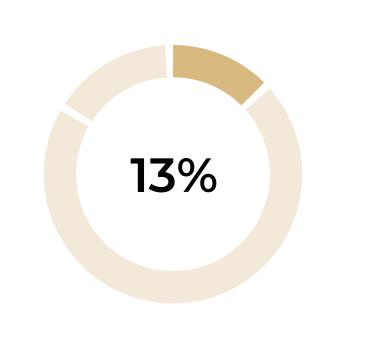

A                        | 60 sq. m  | 3 r | \$587,414                | \$9,791/sq. m  |
| RUE GINOUX                           | 67 sq. m  | 3 r | \$823,963                | \$12,298/sq. m |
| VLA DE LA CROIX NIVERT               | 76 sq. m  | 3 r | \$760,442                | \$10,006/sq. m |
| AV DU MAINE                          | 76 sq. m  | 4 r | \$909,715                | \$11,970/sq. m |
| AV DE SUFFREN                        | 84 sq. m  | 4 p | \$885,645                | \$10,544/sq. m |
| VLA POIRIER                          | 91 sq. m  | 4 r | \$1,241,436              | \$13,642/sq. m |
| RUE PLUMET                           | 103 sq. m | 5 r | \$1,095,912              | \$10,640/sq. m |





#### 1 YEAR









# Paris 16<sup>th</sup>

#### **OVERVIEW**

#### FLATS FOR SALE









Below market price

Market price

Above market price





## Paris 16<sup>th</sup>

#### DETAILED INFORMATION



















| RUE VINEUSE                           | 15 sq. m  | Stu | \$230,781   | \$15,385/sq. m |
|---------------------------------------|-----------|-----|-------------|----------------|
| RUE LAURISTON                         | 18 sq. m  | Stu | \$262,025   | \$14,557/sq. m |
| AV PIERRE 1ER SERBIE                  | 20 sq. m  | Stu | \$299,568   | \$14,978/sq. m |
| RUETALMA                              | 25 sq. m  | Stu | \$337,317   | \$13,493/sq. m |
| RUE CORTAMBERT                        | 30 sq. m  | Stu | \$398,438   | \$13,281/sq. m |
| RUE NICOLO                            | 35 sq. m  | 2 r | \$504,810   | \$14,423/sq. m |
| RUE BOIS LE VENT