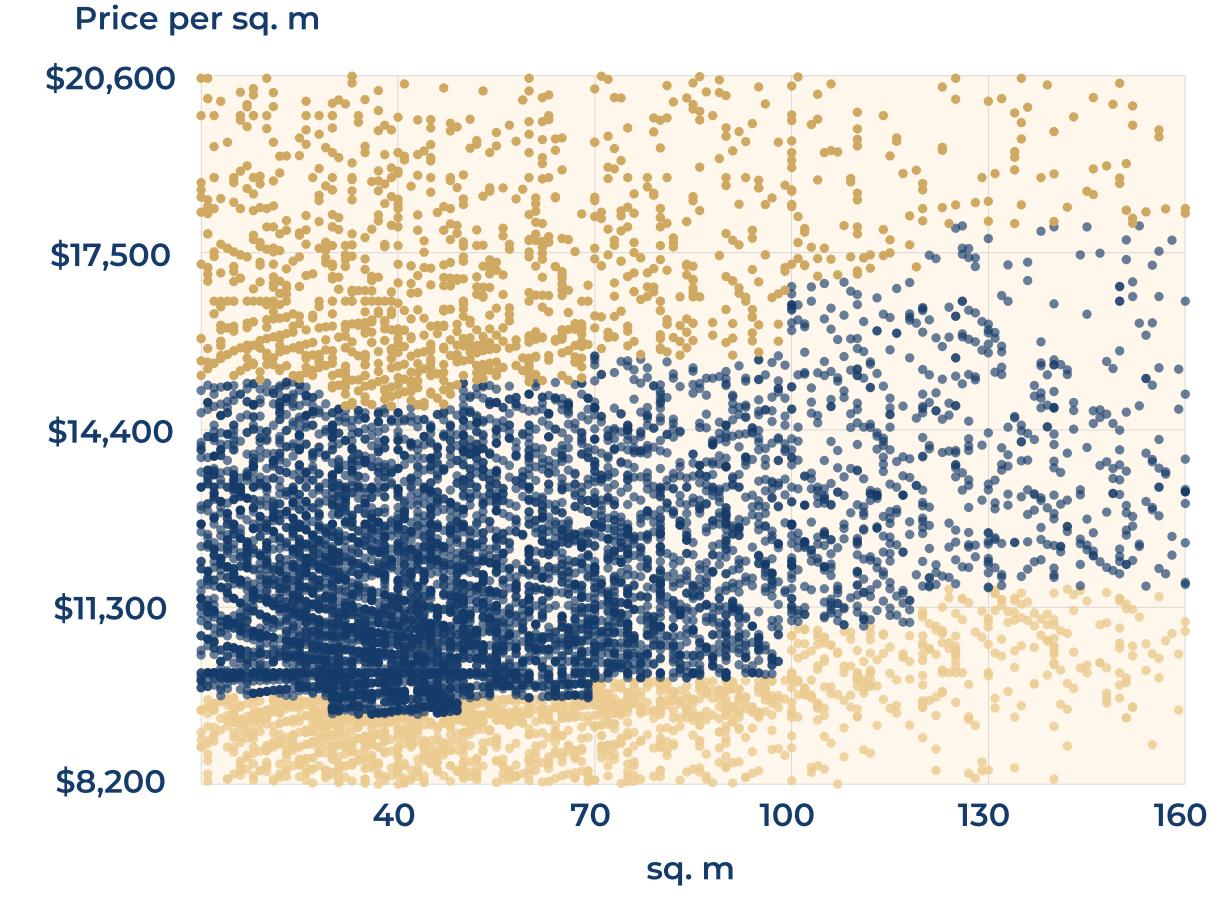

ources: Ads from the main real estate websites
- Properties : Old flats only
- Prices : agency fees included

Happy reading!
HOME SELECT PARIS



#### CLICK ON YOUR DISTRICT

- Paris
- Paris 1<sup>st</sup>
- Paris 2<sup>nd</sup>
- Paris 3<sup>rd</sup>
- Paris 4<sup>th</sup>
- Paris 5<sup>th</sup>
- Paris 6<sup>th</sup>
- Paris 7<sup>th</sup>
- Paris 8<sup>th</sup>
- Paris 9<sup>th</sup>
- Paris 10<sup>th</sup>
- About us

- Paris 11<sup>th</sup>
- Paris 12<sup>th</sup>
- Paris 13<sup>th</sup>
- Paris 14<sup>th</sup>
- Paris 15<sup>th</sup>
- Paris 16<sup>th</sup>
- Paris 17<sup>th</sup>
- Paris 18<sup>th</sup>
- Paris 19<sup>th</sup>
- Paris 20<sup>th</sup>
- Boulogne-Billancourt
- Contact us





### EVOLUTION OF THE SELLING PRICE / sq. m

#### 1 YEAR









# Paris

#### **OVERVIEW**









## Paris

#### DETAILED INFORMATION



















### EVOLUTION OF THE SELLING PRICE / sq. m

#### 1 YEAR









# Paris 1<sup>st</sup>

#### **OVERVIEW**

#### FLATS FOR SALE







Below market price

Market price

Above market price





## Paris 1<sup>st</sup>

#### DETAILED INFORMATION



















#### A SAMPLE OF SOLD FLATS

#### FOR THE LAST 6 MONTHS

| RUE DES PYRAMIDES   18 sq.                  | .m Stu     | \$193,212   | \$10,734/sq. m     |
|---------------------------------------------|------------|-------------|--------------------|
| RUE SAINT-DENIS 23 sq.                      | . m Stu    | \$248,625   | \$10,810/sq. m     |
| RUE SAINT-HONORE 24 sq                      | . m   Stu  | \$300,570   | \$12,524/sq. m     |
| RUE SAINT-HONORE 29 sq.