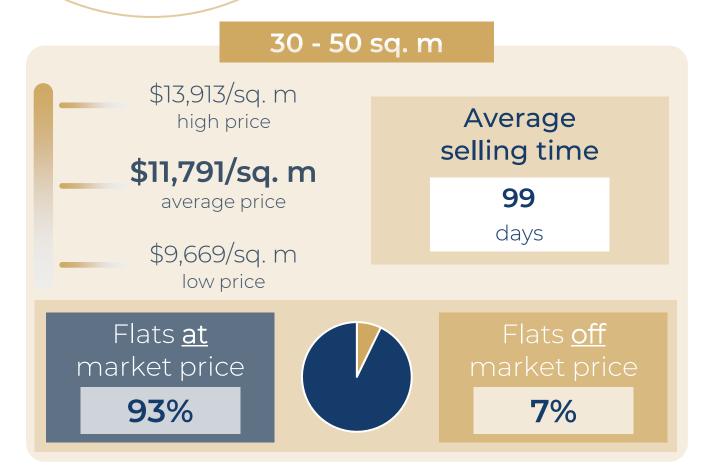

r | \$685,274   | \$11,422/sq. m |
|    | RUE SARRETTE                      | 67 sq. m  | 3 r | \$731,574   | \$10,919/sq. m |
|    | RUE PERNETY                       | 76 sq. m  | 3 r | \$815,491   | \$10,730/sq. m |
|    | RUE JULES GUESDE                  | 80 sq. m  | 4 r | \$1,100,235 | \$13,753/sq. m |
|    | RUE D ALESIA                      | 90 sq. m  | 4 r | \$1,011,456 | \$11,239/sq. m |
|    | AV JEAN MOULIN                    | 97 sq. m  | 4 r | \$1,151,862 | \$11,875/sq. m |
|    | RUE DU PERE CORENTIN              | 110 sq. m | 5 r | \$1,270,821 | \$11,553/sq. m |





#### 1 YEAR









# Paris 15<sup>th</sup>

#### **OVERVIEW**

#### FLATS FOR SALE







Below market price

Market price

Above market price





## Paris 15<sup>th</sup>

#### DETAILED INFORMATION



















| RUE DE VOUILLE                       | 15 sq. m  | Stu | \$155,640                | \$10,376/sq. m |
|--------------------------------------|-----------|-----|--------------------------|----------------|
| VIL DE L'ASTROLABE                   | 18 sq. m  | Stu | \$215,161                | \$11,954/sq. m |
| RUE ANTOINE BOURDELLE                | 20 sq. m  | Stu | \$342,149                | \$17,107/sq. m |
| IMP DE PRESLES                       | 25 sq. m  | Stu | \$318,240                | \$12,730/sq. m |
| IMP DE PRESLES                       | 30 sq. m  | Stu | \$413,056                | \$13,769/sq. m |
| RUE DE VIROFLAY                      | 35 sq. m  | 2 r | \$516,028                | \$14,744/sq. m |
| AV DE SUFFREN                        | 40 sq. m  | 2 r | \$611,