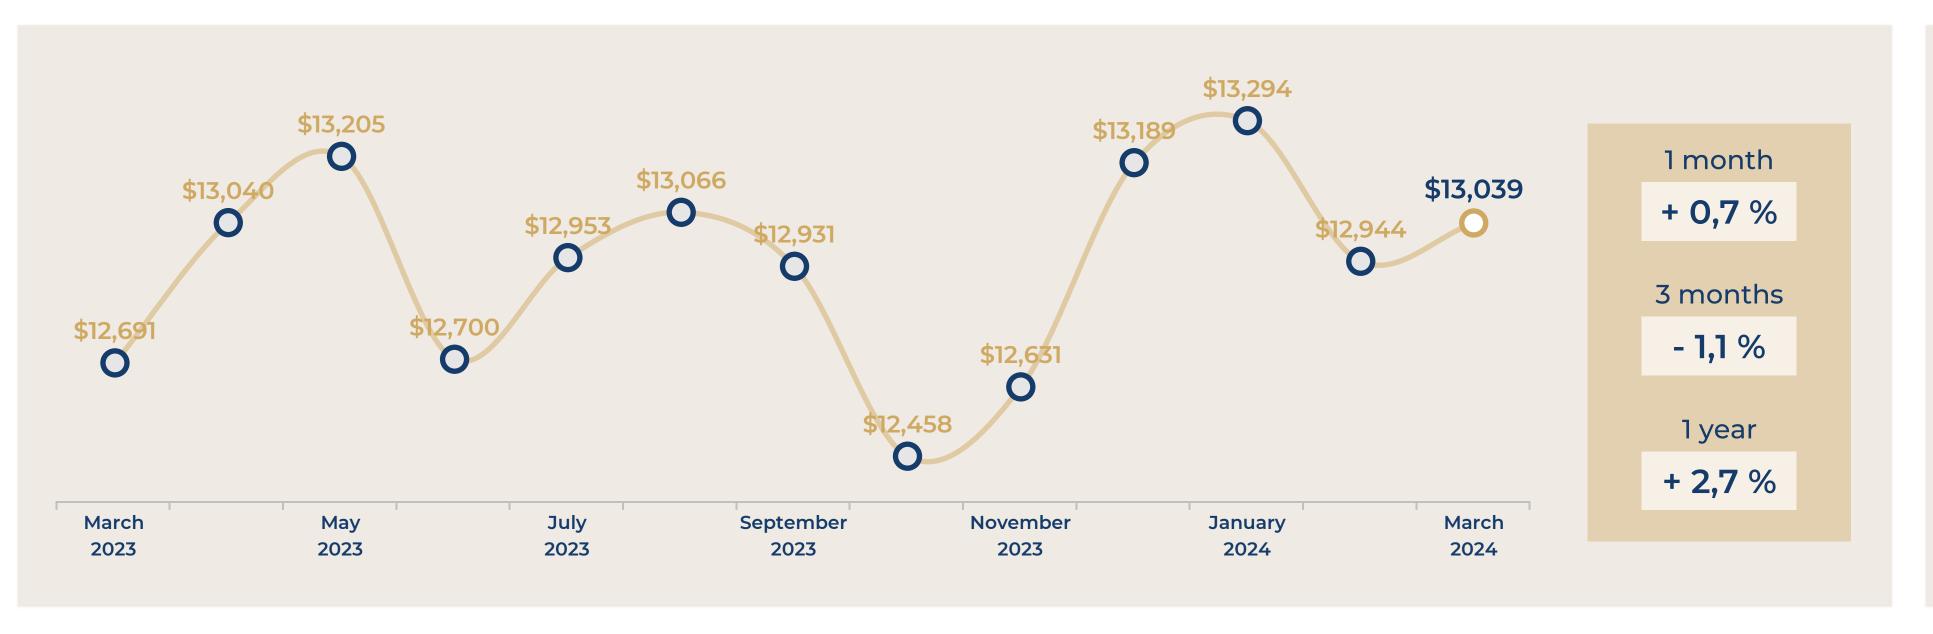

districts, Boulogne-Billancourt
- Sources: Ads from the main real estate websites
- Properties : Old flats only
- Prices : agency fees included

Happy reading!
HOME SELECT PARIS



#### CLICK ON YOUR DISTRICT

- Paris
- Paris 1<sup>st</sup>
- Paris 2<sup>nd</sup>
- Paris 3<sup>rd</sup>
- Paris 4<sup>th</sup>
- Paris 5<sup>th</sup>
- Paris 6<sup>th</sup>
- Paris 7<sup>th</sup>
- Paris 8<sup>th</sup>
- Paris 9<sup>th</sup>
- Paris 10<sup>th</sup>
- About us

- Paris 11<sup>th</sup>
- Paris 12<sup>th</sup>
- Paris 13<sup>th</sup>
- Paris 14<sup>th</sup>
- Paris 15<sup>th</sup>
- Paris 16<sup>th</sup>
- Paris 17<sup>th</sup>
- Paris 18<sup>th</sup>
- Paris 19<sup>th</sup>
- Paris 20<sup>th</sup>
- Boulogne-Billancourt
- Contact us





### EVOLUTION OF THE SELLING PRICE / sq. m

#### 1 YEAR









# Paris

#### **OVERVIEW**









## Paris

#### DETAILED INFORMATION



















### EVOLUTION OF THE SELLING PRICE / sq. m

#### 1 YEAR









# Paris 1<sup>st</sup>

#### **OVERVIEW**

#### FLATS FOR SALE







Below market price

Market price

Above market price





## Paris 1<sup>st</sup>

#### DETAILED INFORMATION



















#### A SAMPLE OF SOLD FLATS

#### FOR THE LAST 6 MONTHS

| RUE DES PYRAMIDES   18 sq.                  | .m Stu     | \$193,212   | \$10,734/sq. m     |
|---------------------------------------------|------------|-------------|--------------------|
| RUE SAINT-DENIS 23 sq.                      | . m Stu    | \$248,625   | \$10,810/sq. m     |
| RUE SAINT-HONORE 24 sq                      | . m   Stu  | \$300,570   | \$12,524/sq. m