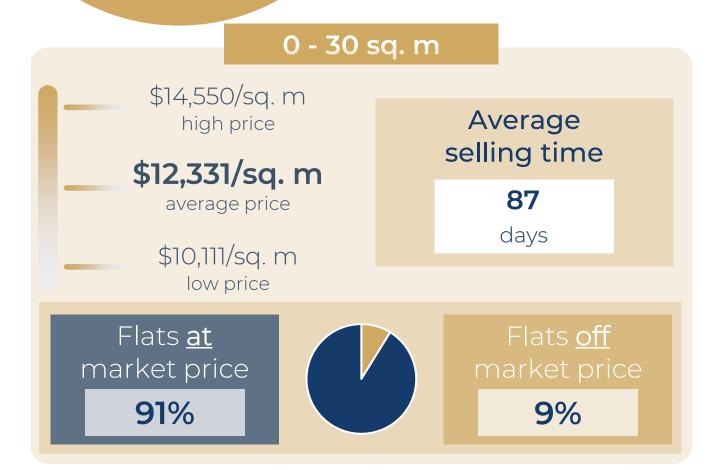

#### FOR THE LAST 6 MONTHS

| RUE DES PYRAMIDES   18 sq.                  | .m Stu     | \$193,212   | \$10,734/sq. m     |
|---------------------------------------------|------------|-------------|--------------------|
| RUE SAINT-DENIS 23 sq.                      | . m Stu    | \$248,625   | \$10,810/sq. m     |
| RUE SAINT-HONORE 24 sq                      | . m   Stu  | \$300,570   | \$12,524/sq. m     |
| RUE SAINT-HONORE 29 sq.                     | . m Stu    | \$371,921   | \$12,824/sq. m     |
| RUE CROIX DES PETITS CHAMPS 37 sq.          | .m   Stu   | \$415,627   | \$11,234/sq. m     |
| RUE COQ HERON 37 sq.                        | . m 2 r    | \$549,613   | \$14,854/sq. m     |
| RUE SAINTE OPPORT <mark>UNE   41</mark> sq. | . m   2 r  | \$606,659   | \$14,796/sq. m     |
| RUE COQUILLIERE   50 sq                     | .m   2r    | \$543,287   | 7 \$10,866/sq. m   |
| RUE MONTMA <mark>RTRE   58</mark> sq        | . m 2 r    | \$719,225   | \$12,401/sq. m     |
| RUE DE LA COSSONN <mark>ERIE   60</mark> sq | . m   3 r  | \$738,939   | \$12,316/sq. m     |
| RUE DE LAMIRAL DE COLIGNY   70 sq           | . m 3 r    | \$1,183,38  | 7 \$16,906/sq. m   |
| RUE MONTMARTRE   83 sq                      | . m   3 r  | \$1,318,340 | ) \$15,884/sq. m   |
| RUE DES HALLES 81 sq.                       | . m 4 r    | \$817,518   | \$10,093/sq. m     |
| RUE JEAN JACQUES ROUSSEAU   106 so          | q. m   4 r | \$1,818,449 | 9   \$17,156/sq. m |
| RUE SAINT-HONORE   120 sq                   | ı. m   4 r | \$1,322,508 | 8   \$11,021/sq. m |
| RUE SAINTE-ANNE   130 sq                    | ı. m   5 r | \$2,047,46  | 2 \$15,750/sq. m   |