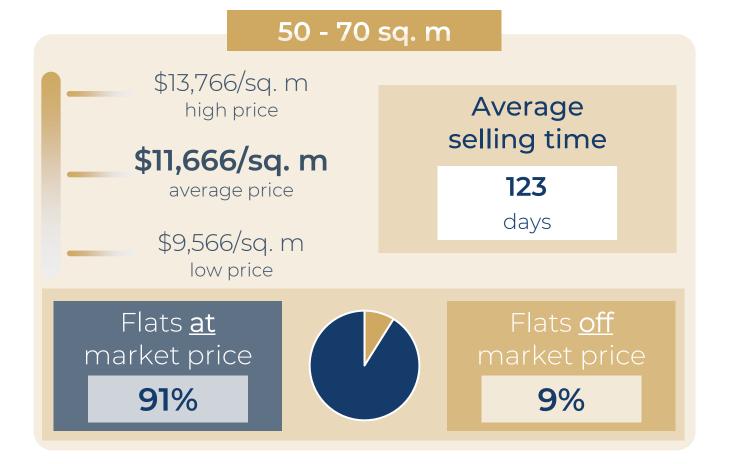

</mark> | 50 sq. m  | 2 r | \$585,003   | \$11,700/sq. m |
| UE DE LA FONTAINE AU ROI      | 60 sq. m  | 3 r | \$684,840   | \$11,414/sq. m |
| RUE CHANZY                    | 66 sq. m  | 3 r | \$765,008   | \$11,591/sq. m |
| AV PARMENTIER                 | 74 sq. m  | 3 r | \$936,777   | \$12,659/sq. m |
| AV LEDRU ROLLIN               | 76 sq. m  | 4 r | \$861,634   | \$11,338/sq. m |
| BD VOLTAIRE                   | 82 sq. m  | 4 r | \$974,610   | \$11,885/sq. m |
| AV PHILIPPE AUGUSTE           | 89 sq. m  | 4 r | \$910,310   | \$10,228/sq. m |
| BD RICHARD LENOIR             | 105 sq. m | 5 r | \$1,362,530 | \$12,977/sq. m |





#### 1 YEAR









# Paris 12<sup>th</sup>

#### **OVERVIEW**

#### FLATS FOR SALE









## Paris 12<sup>th</sup>

#### DETAILED INFORMATION



















| AV DAUMESNIL 15 sq. m              | Stu |   | \$174,331   | \$11,622/sq. m |
|------------------------------------|-----|---|-------------|----------------|
| AV DU DOC ARNOLD NETTER   18 sq. m | Stu |   | \$204,459   | \$11,359/sq. m |
| RUE TRAVERSIERE 21 sq. m           | Stu |   | \$282,987   | \$13,475/sq. m |
| RUE DE WATTIGNIES 25 sq. m         | Stu |   | \$376,120   | \$15,045/sq. m |
| RUE NICOLAI 31 sq. m               | Stu |   | \$355,725   | \$11,475/sq. m |
| RUE DE CHARENTON 35 sq. m          | 2 r |   | \$431,893   | \$12,340/sq. m |
| RUE CROZATIER   40 sq. m           | 2 r |   | \$516,091   | \$12,902/sq. m |
| AV DAUMESNIL 46 sq. m              | 2 r |   | \$520,055   | \$11,305/sq. m |
| RUE DE REUILLY 52 sq. m            | 2 r |   | \$661,862   | \$12,72