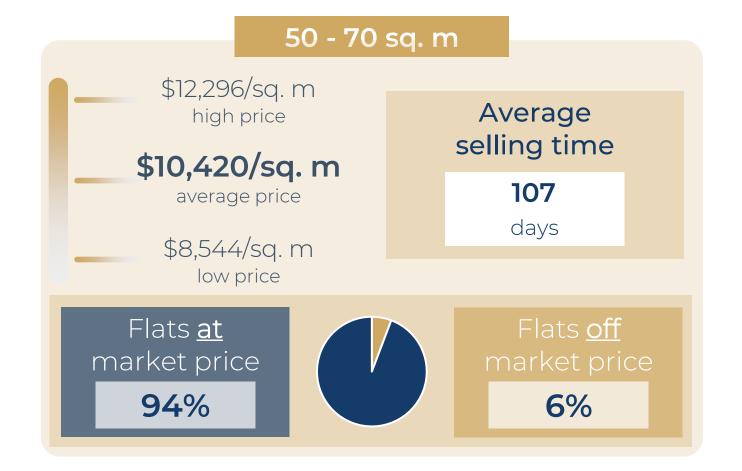

# Paris 20<sup>th</sup>

# **OVERVIEW**

# FLATS FOR SALE

# DETAILED INFORMATION

| VLA FAUCHEUR                  | 15 sq. m  | Stu | \$172,152   | \$11,477/sq. m |
|-------------------------------|-----------|-----|-------------|----------------|
| RUE DE BAGNOLET               | 17 sq. m  | Stu | \$276,192   | \$16,246/sq. m |
| RUE LESAGE                    | 22 sq. m  | Stu | \$262,367   | \$11,926/sq. m |
| RUE DE BAGNOLET               | 26 sq. m  | Stu | \$307,607   | \$11,831/sq. m |
| BD DE CHARONNE                | 32 sq. m  | Stu | \$342,637   | \$10,707/sq. m |
| RUE DE MENILMONTANT           | 35 sq. m  | 2 r | \$339,909   | \$9,712/sq. m  |
| PL EMILE LANDRIN              | 39 sq. m  | 2 r | \$424,645   | \$10,888/sq. m |
| RUE DE BUZE <mark>NVAL</mark> | 43 sq. m  | 2 r | \$503,283   | \$11,705/sq. m |
| BD DE CHARONNE                | 48 sq. m  | 2 r | \$536,265   | \$11,172/sq. m |
| RUE DU JOURDAIN               | 60 sq. m  | 3 r | \$628,860   | \$10,481/sq. m |
| RUE PELLEPORT                 | 64 sq. m  | 3 r | \$759,194   | \$11,862/sq. m |
| RUE DES MARAICHERS            | 72 sq. m  | 3 r | \$692,914   | \$9,624/sq. m  |
| RUE DE BAGNOLET               | 80 sq. m  | 4 r | \$829,681   | \$10,371/sq. m |
| RUE DES RONDONNEAUX           | 88 sq. m  | 4 r | \$963,204   | \$10,945/sq. m |
| RUE PLANCHAT                  | 100 sq. m | 4 r | \$1,382,905 | \$13,829/sq. m |
| RUE DES MARAICHERS            | 110 sq. m | 5 r | \$1,262,025 | \$11,473/sq. m |