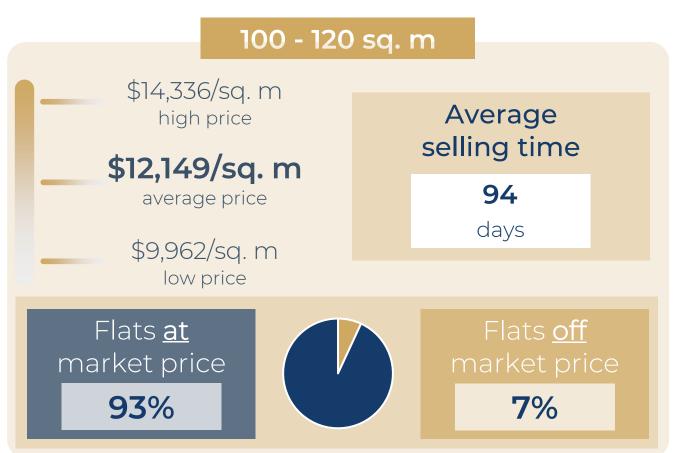

# Paris 12<sup>th</sup>

#### **OVERVIEW**

#### FLATS FOR SALE

## Paris 12<sup>th</sup>