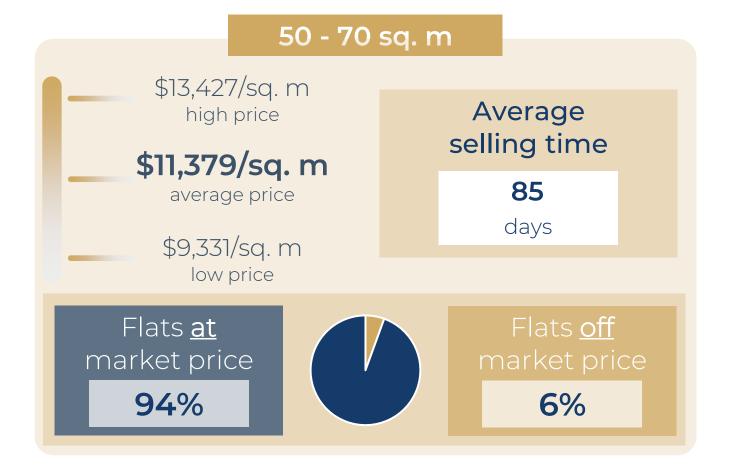

# Paris 13<sup>th</sup>

#### **OVERVIEW**

#### FLATS FOR SALE

## Paris 13<sup>th</sup>

#### DETAILED INFORMATION

| PAS BARRAULT               | 15 sq. m  | Stu | \$188,462   | \$12,564/sq. m |
|----------------------------|-----------|-----|-------------|----------------|
| RUE BARRAULT               | 17 sq. m  | Stu | \$229,905   | \$13,524/sq. m |
| RUE DE LA PROVIDENCE       | 20 sq. m  | Stu | \$252,864   | \$12,643/sq. m |
| RUE DES CORDELIERES        | 25 sq. m  | Stu | \$270,050   | \$10,802/sq. m |
| RUE XAINTRAILLES           | 30 sq. m  | Stu | \$348,536   | \$11,618/sq. m |
| RUE PRIMATICE              | 35 sq. m  | 2 r | \$436,874   | \$12,483/sq. m |
| JE DE LA BUTTE AUX CAILLES | 42 sq. m  | 2 r | \$482,374   | \$11,485/sq. m |
| RUE BOBILLOT               | 45 sq. m  | 2 r | \$588,325   | \$13,074/sq. m |
| RUE LE DANTEC              | 53 sq. m  | 2 r | \$541,777   | \$10,222/sq. m |
| RUE DE POUY                | 60 sq. m  | 3 r | \$636,480   | \$10,608/sq. m |
| RUE DES CORDELIERES        | 66 sq. m  | 3 r | \$834,305   | \$12,641/sq. m |
| BD ARAGO                   | 77 sq. m  | 3 r | \$990,212   | \$12,860/sq. m |
| BD ARAGO                   | 77 sq. m  | 4 r | \$978,925   | \$12,713/sq. m |
| RUE DE LA GLACIERE         | 87 sq. m  | 4 r | \$1,011,919 | \$11,631/sq. m |
| RUE DE LA SANTE            | 91 sq. m  | 4 r | \$1,001,383 | \$11,004/sq. m |
| RUE DE LA GLACIERE         | 109 sq. m | 5 r | \$1,364,928 | \$12,523/sq. m |