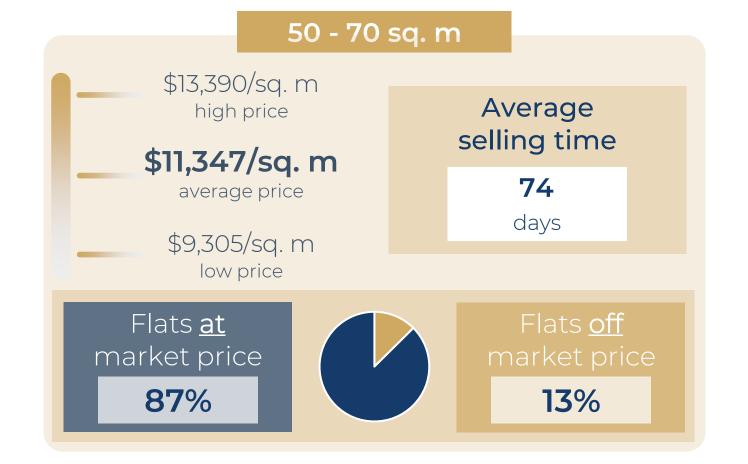

/sq. m |
| RUE LAUGIER       | 60 sq. m  | 3 r | \$638,625                | \$10,644/sq. m |
| BD PEREIRE        | 65 sq. m  | 3 r | \$867,245                | \$13,342/sq. m |
| RUE DULONG        | 70 sq. m  | 3 r | \$840,456                | \$12,006/sq. m |
| BD PEREIRE        | 76 sq. m  | 4 r | \$904,732                | \$11,905/sq. m |
| RUE DES MOINES    | 85 sq. m  | 4 r | \$1,127,352              | \$13,263/sq. m |
| RUE BARON         | 91 sq. m  | 4 r | \$1,014,875              | \$11,153/sq. m |
| RUE VERNIER       | 106 sq. m | 5 r | \$1,502,870              | \$14,178/sq. m |





# 1 YEAR









# Paris 18<sup>th</sup>

# **OVERVIEW**

# FLATS FOR SALE







Below market price

Market price

Above market price





# Paris 18<sup>th</sup>

# DETAILED INFORMATION



















| RUE CHAMPIONNET   | 15 sq. m  | Stu | \$163,308   | \$10,887/sq. m |
|-------------------|-----------|-----|-------------|----------------|
| IMP DE LA DEFENSE | 17 sq. m  | Stu | \$218,846   | \$12,873/sq. m |
| RUE SIMART        | 21 sq. m  | Stu | \$210,720   | \$10,034/sq. m |
| RUE DES ABBESSES  | 29 sq. m  | Stu | \$357,442   | \$12,326/sq. m |
| RUE CHAMPIONNET   | 32 sq. m  | Stu | \$335,974   | \$10,499/sq. m |
| RUE CHAMPIONNET   | 35 sq. m  | 2 r | \$356,354   | \$10,181/sq. m |
| RUE SIMART        | 39 sq. m  | 2 r | \$468,238   | \$12,006/sq. m |
| RUE LEPIC         | 46 sq. m  | 2 r | \$558,330   | \$12,137/sq. m |
| RUE LAMARCK       | 54 sq. m  | 2 r | \$717,643   | \$13,290/sq. m |
| RUE DAMREMONT     | 60 sq. m  | 3 r | \$806,574   | \$13,443/sq. m |
| RUE MON