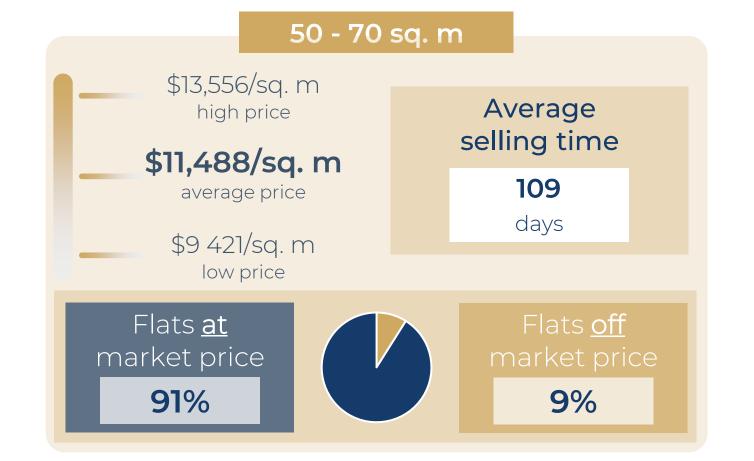

| 55 sq. m  | 2 r |   | \$679,497   | \$12,355/sq. m |
| RUE PIERRE FONTAINE       | 60 sq. m  | 3 r |   | \$663,258   | \$11,054/sq. m |
| RUE DUPERRE               | 63 sq. m  | 3 r | 1 | \$895,103   | \$14,208/sq. m |
| RUE DU FG POISSONNIERE    | 72 sq. m  | 3 r |   | \$833,423   | \$11,576/sq. m |
| RUE VICTOR MASSE          | 75 sq. m  | 4 r |   | \$1,096,723 | \$14,623/sq. m |
| CITE DE TREVISE           | 85 sq. m  | 4 r |   | \$1,148,538 | \$13,512/sq. m |
| UE DU FBOURG MONTMARTRE   | 93 sq. m  | 4 r |   | \$951,272   | \$10,229/sq. m |
| RUE VIOLLET-LE-DUC        | 101 sq. m | 5 r |   | \$1,477,450 | \$14,628/sq. m |





#### 1 YEAR









# Paris 10<sup>th</sup>

#### **OVERVIEW**

#### FLATS FOR SALE









## Paris 10<sup>th</sup>

#### DETAILED INFORMATION



















| RUE DU CHATEAU D EAU       | 15 sq. m  | Stu | \$172,937   | \$11,529/sq. m |
|----------------------------|-----------|-----|-------------|----------------|
| RUE JACQUES LOUVEL TESSIER | 17 sq. m  | Stu | \$213,221   | \$12,543/sq. m |
| RUE LA FAYETTE             | 20 sq. m  | Stu | \$241,425   | \$12,072/sq. m |
| RUE LOUIS BLANC            | 26 sq. m  | Stu | \$280,258   | \$10,779/sq. m |
| QUAI DE JEMMAPES           | 30 sq. m  | Stu | \$376,302   | \$12,543/sq. m |
| RUE CIVIALE                | 35 sq. m  | 2 r | \$387,797   | \$11,079/sq. m |
| AV CLAUDE VELLEFAUX        | 40 sq. m  | 2 r | \$423,657   | \$10,591/sq. m |
| RUE LA GRANGE AUX BELLES   | 46 sq. m  | 2 r | \$589,785   | \$12,821/sq. m |
| RUE DU TERRAGE             | 52 sq. m  | 2 r | \$573,535   | \$11,03