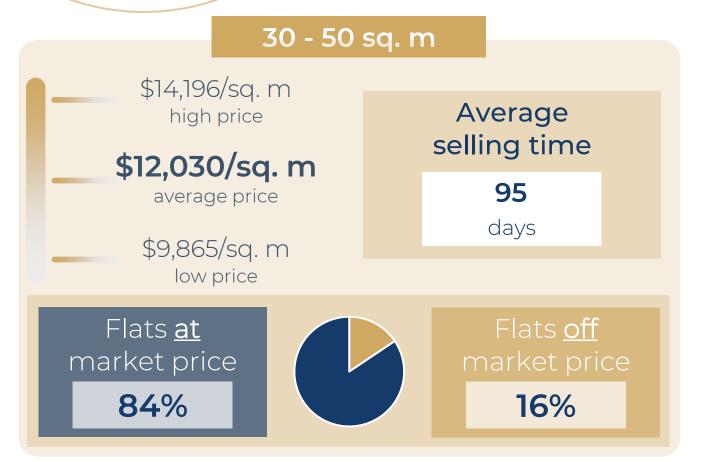

AV DE VERSAILLES                      | 77 sq. m  | 4 r | \$784,742   | \$10,191/sq. m |
| RUE SAINT DIDIER                      | 85 sq. m  | 4 r | \$1,194,834 | \$14,057/sq. m |
| RUE DE CIVRY                          | 93 sq. m  | 4 r | \$1,053,600 | \$11,329/sq. m |
| RUE SINGER                            | 100 sq. m | 5 r | \$1,213,703 | \$12,138/sq. m |





#### 1 YEAR

#### \$12,884 \$12,683 1 mois \$12,662 \$12,574 \$12,543 + 0,8 % \$12,423 \$12,403 \$12,390 \$12,37 O 3 mois - 0,3 % \$12,048 \$11,945 1 an + 0,1 % July September March May November March January 2023 2023 2023 2023 2024 2023 2024







# Paris 17<sup>th</sup>

#### **OVERVIEW**

#### FLATS FOR SALE







Below market price

Market price

Above market price





# Paris 17<sup>th</sup>

# DETAILED INFORMATION



















| RUE SAUFFROY      | 15 sq. m  | Stu | \$174,127                | \$11,608/sq. m |
|-------------------|-----------|-----|--------------------------|----------------|
| RUE DU MONT-DORE  | 18 sq. m  | Stu | \$207,829                | \$11,546/sq. m |
| RUETRUFFAUT       | 20 sq. m  | Stu | \$276,625                | \$13,831/sq. m |
| RUETRUFFAUT       | 25 sq. m  | Stu | \$255,485                | \$10,219/sq. m |
| RUE LEMERCIER     | 29 sq. m  | Stu | \$387,797                | \$13,373/sq. m |
| RUE SAUSSURE      | 35 sq. m  | 2 r | \$443,050                | \$12,659/sq. m |
| RUE LA CONDAMINE  | 38 sq. m  | 2 r | \$607,898                | \$15,997/sq. m |
| AV DES TERNES     | 44 sq. m  | 2 r | \$632,4 <mark>7</mark> 4 | \$14,374/sq. m |
| BD GOUVION ST-CYR | 54 sq. m