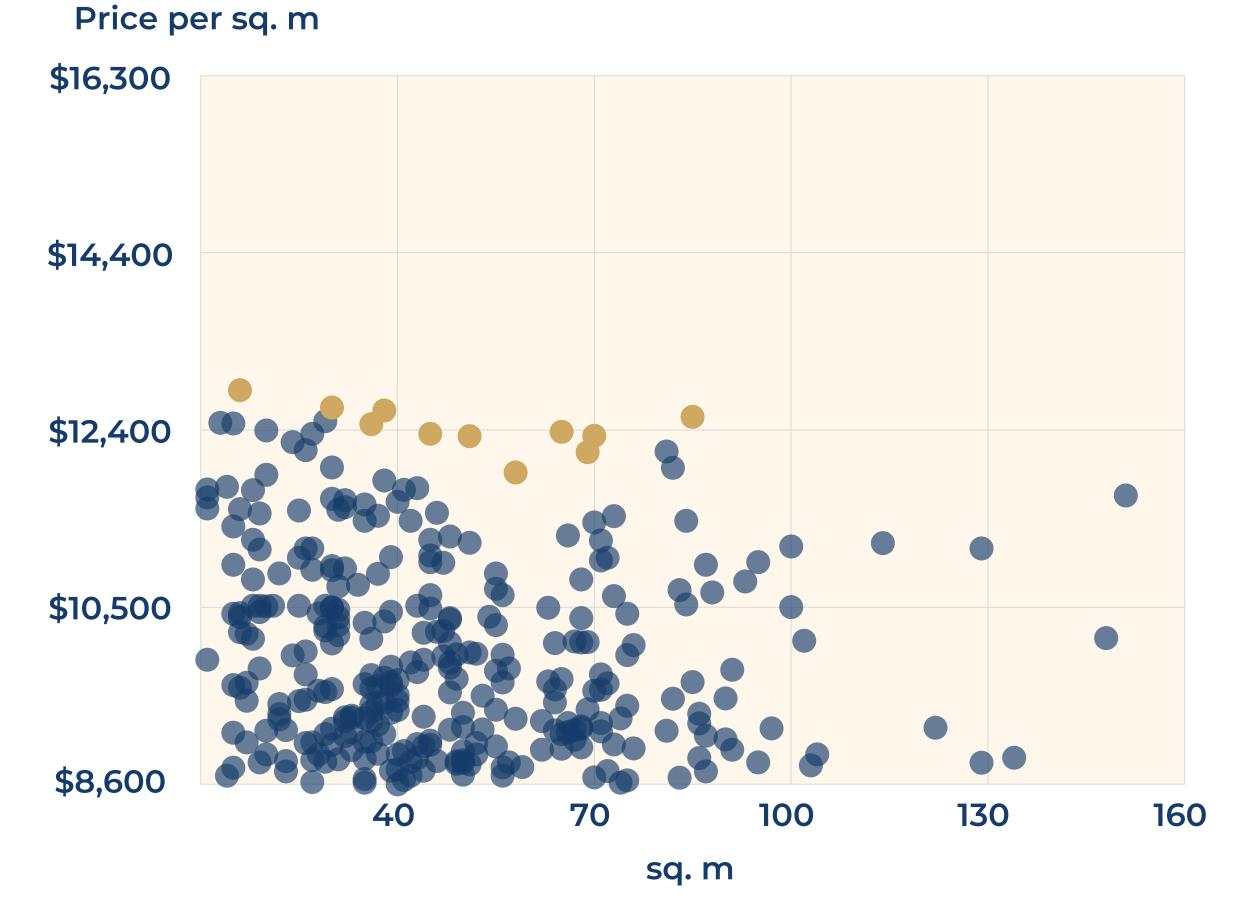

sq. m |
| RUE SIMART        | 39 sq. m  | 2 r | \$468,238   | \$12,006/sq. m |
| RUE LEPIC         | 46 sq. m  | 2 r | \$558,330   | \$12,137/sq. m |
| RUE LAMARCK       | 54 sq. m  | 2 r | \$717,643   | \$13,290/sq. m |
| RUE DAMREMONT     | 60 sq. m  | 3 r | \$806,574   | \$13,443/sq. m |
| RUE MONTCALM      | 68 sq. m  | 3 r | \$890,922   | \$13,102/sq. m |
| RUE VAUVENARGUES  | 71 sq. m  | 3 r | \$846,528   | \$11,923/sq. m |
| RUE DU POTEAU     | 79 sq. m  | 4 r | \$789,042   | \$9,988/sq. m  |
| BD DE CLICHY      | 85 sq. m  | 4 r | \$880,968   | \$10,364/sq. m |
| RUE CAVALLOTTI    | 90 sq. m  | 4 r | \$1,110,754 | \$12,342/sq. m |
| AV DE SAINT OUEN  | 106 sq. m | 5 r | \$1,190,568 | \$11,231/sq. m |





# 1 YEAR









# Paris 19<sup>th</sup>

# **OVERVIEW**

# FLATS FOR SALE









# Paris 19<sup>th</sup>

# DETAILED INFORMATION



















| RUE DES ANNELETS          | 15 sq. m  | Stu | \$171,744   | \$11,450/sq. m |
|---------------------------|-----------|-----|-------------|----------------|
| RUE D AUBERVILLIERS       | 18 sq. m  | Stu | \$184,380   | \$10,243/sq. m |
| PAS DESGRAIS              | 21 sq. m  | Stu | \$209,469   | \$9,975/sq. m  |
| AV SIMON BOLIVAR          | 25 sq. m  | Stu | \$275,233   | \$11,009/sq. m |
| AV SIMON BOLIVAR          | 30 sq. m  | Stu | \$316,080   | \$10,536/sq. m |
| AV JEAN JAURES            | 35 sq. m  | 2 r | \$403,458   | \$11,528/sq. m |
| RUE DE L ENCHEVAL         | 40 sq. m  | 2 r | \$415,202   | \$10,380/sq. m |
| AV SECR <mark>ETAN</mark> | 45 sq. m  | 2 r | \$577,727   | \$12,838/sq. m |
| RUE DE PALES