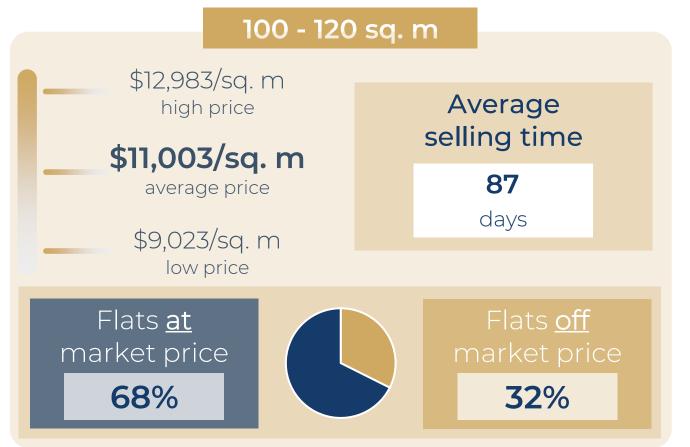

| \$536,265   | \$11,172/sq. m |
| RUE DU JOURDAIN               | 60 sq. m  | 3 r | \$628,860   | \$10,481/sq. m |
| RUE PELLEPORT                 | 64 sq. m  | 3 r | \$759,194   | \$11,862/sq. m |
| RUE DES MARAICHERS            | 72 sq. m  | 3 r | \$692,914   | \$9,624/sq. m  |
| RUE DE BAGNOLET               | 80 sq. m  | 4 r | \$829,681   | \$10,371/sq. m |
| RUE DES RONDONNEAUX           | 88 sq. m  | 4 r | \$963,204   | \$10,945/sq. m |
| RUE PLANCHAT                  | 100 sq. m | 4 r | \$1,382,905 | \$13,829/sq. m |
| RUE DES MARAICHERS            | 110 sq. m | 5 r | \$1,262,025 | \$11,473/sq. m |





# 1 YEAR









# Boulogne-Billancourt



# **OVERVIEW**

# FLATS FOR SALE











Below market price

Market price

Above market price









# DETAILED INFORMATION



















| RUE DE SILLY                          | 15 sq. m  | Stu | \$168,576                | \$11,239/sq. m |
|---------------------------------------|-----------|-----|--------------------------|----------------|
| RUETRAVERSIERE                        | 17 sq. m  | Stu | \$188,658                | \$11,097/sq. m |
| RUE SOLFERINO                         | 20 sq. m  | Stu | \$215,670                | \$10,784/sq. m |
| RUE DU CHATEAU                        | 26 sq. m  | Stu | \$210,633                | \$8,102/sq. m  |
| RUE MARCEL BONTEMPS                   | 30 sq. m  | Stu | \$305,544                | \$10,185/sq. m |
| RUE D'AGUESSEAU                       | 35 sq. m  | 2 r | \$354,080                | \$10,117/sq. m |
| AV EMILE ZOLA                         | 41 sq. m  | 2 r |