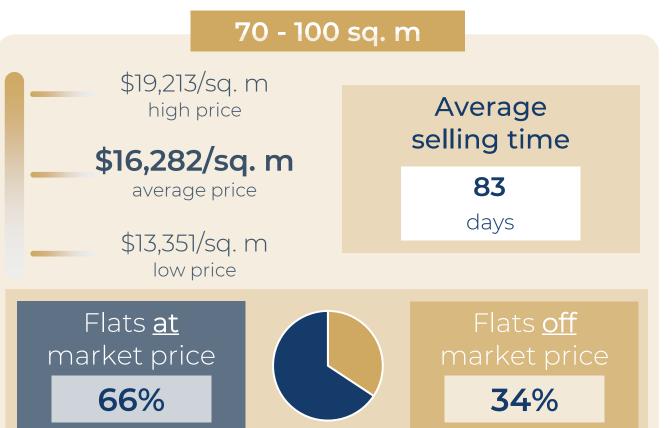

p>th</sup>
- Paris 7<sup>th</sup>
- Paris 8<sup>th</sup>
- Paris 9<sup>th</sup>
- Paris 10<sup>th</sup>
- About us

- Paris 11<sup>th</sup>
- Paris 12<sup>th</sup>
- Paris 13<sup>th</sup>
- Paris 14<sup>th</sup>
- Paris 15<sup>th</sup>
- Paris 16<sup>th</sup>
- Paris 17<sup>th</sup>
- Paris 18<sup>th</sup>
- Paris 19<sup>th</sup>
- Paris 20<sup>th</sup>
- Boulogne-Billancourt
- Contact us





### EVOLUTION OF THE SELLING PRICE / sq. m

#### 1 YEAR









# Paris

#### **OVERVIEW**









## Paris

#### DETAILED INFORMATION



















### EVOLUTION OF THE SELLING PRICE / sq. m

#### 1 YEAR









# Paris 1<sup>st</sup>

#### **OVERVIEW**

#### FLATS FOR SALE







Below market price

Market price

Above market price





## Paris 1<sup>st</sup>

#### DETAILED INFORMATION



















#### A SAMPLE OF SOLD FLATS

#### FOR THE LAST 6 MONTHS

| RUE DES PYRAMIDES   18 sq.                  | .m Stu     | \$193,212   | \$10,734/sq. m     |
|---------------------------------------------|------------|-------------|--------------------|
| RUE SAINT-DENIS 23 sq.                      | . m Stu    | \$248,625   | \$10,810/sq. m     |
| RUE SAINT-HONORE 24 sq                      | . m   Stu  | \$300,570   | \$12,524/sq. m     |
| RUE SAINT-HONORE 29 sq.                     | . m Stu    | \$371,921   | \$12,824/sq. m     |
| RUE CROIX DES PETITS CHAMPS 37 sq.          | .m   Stu   | \$415,627   | \$11,234/sq. m     |
| RUE COQ HERON 37 sq.                        | . m 2 r    | \$549,613   | \$14,854/sq. m     |
| RUE SAINTE OPPORT <mark>UNE   41</mark> sq. | . m   2