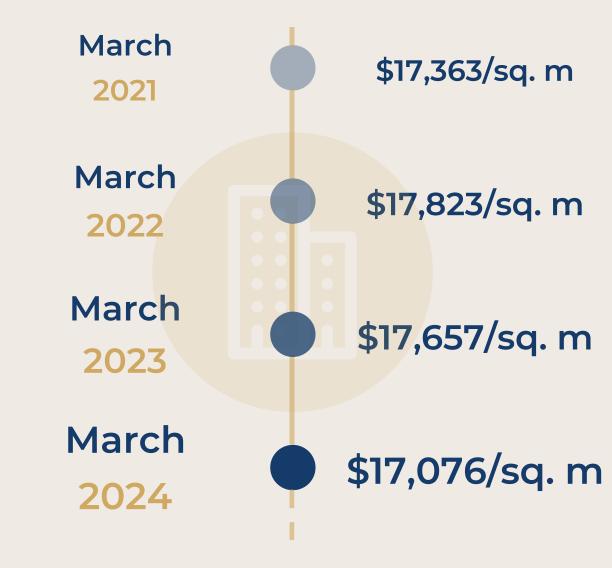

A GRANDE CHAUM <mark>IERE</mark> | 54 sq. m  | 2 r | \$754,932   | \$13,981/sq. m |
| RUE DE SEVRES                        | 60 sq. m  | 3 r | \$961,937   | \$16,033/sq. m |
| RUE HAUTEFEUILLE                     | 70 sq. m  | 3 r | \$887,132   | \$12,673/sq. m |
| RUE DU CHERCHE-MIDI                  | 88 sq. m  | 3 r | \$1,163,565 | \$13,222/sq. m |
| RUE DU CHERCHE-MIDI                  | 79 sq. m  | 4 r | \$1,270,968 | \$16,088/sq. m |
| RUE DE VAUGIRARD                     | 88 sq. m  | 4 r | \$1,502,850 | \$17,077/sq. m |
| AV VAVIN                             | 101 sq. m | 4 r | \$1,613,202 | \$15,973/sq. m |
| RUE DES BEAUX-ARTS                   | 118 sq. m | 5 r | \$2,083,952 | \$17,660/sq. m |



# Paris 7<sup>th</sup>

### EVOLUTION OF THE SELLING PRICE / sq. m

#### 1 YEAR









# Paris 7<sup>th</sup>

#### **OVERVIEW**









## Paris 7<sup>th</sup>

#### DETAILED INFORMATION



















#### A SAMPLE OF SOLD FLATS

#### FOR THE LAST 6 MONTHS

| AV | DE LA MOTTE PICQUET | 15 sq. m  | Stu | \$194,436   | \$12,962/sq. m |
|----|---------------------|-----------|-----|-------------|----------------|
|    | RUE DE ST SIMON     | 18 sq. m  | Stu | \$309,101   | \$17,172/sq. m |
|    | RUE DE BOURGOGNE    | 21 sq. m  | Stu | \$282,687   | \$13,462/sq. m |
|    | RUE CLER            | 25 sq. m  | Stu | \$387,021   | \$15,481/sq. m |
|    | RUE ST DOMINIQUE    | 32 sq. m  | Stu | \$425,928   | \$13,310/sq. m |
| AV | DE LA MOTTE PICQUET | 35 sq. m  | 2 r | \$493,241   | \$14,093/sq. m |
| RL | JE DU CHAMP DE MARS | 42 sq. m  | 2 r | \$584,748   | \$13,922/