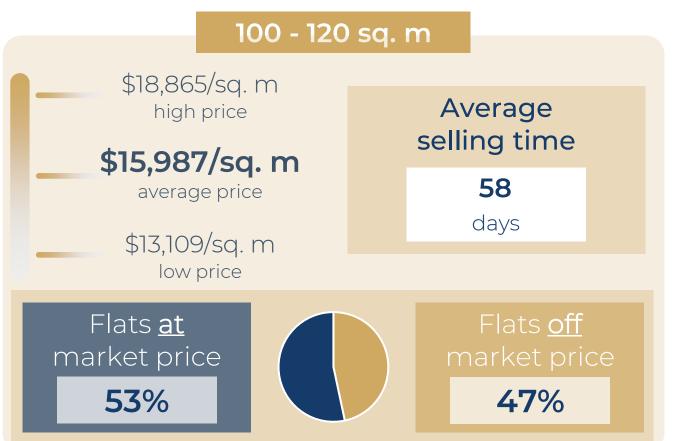

3 r  | \$738,939   | \$12,316/sq. m     |
| RUE DE LAMIRAL DE COLIGNY   70 sq           | . m 3 r    | \$1,183,38  | 7 \$16,906/sq. m   |
| RUE MONTMARTRE   83 sq                      | . m   3 r  | \$1,318,340 | ) \$15,884/sq. m   |
| RUE DES HALLES 81 sq.                       | . m 4 r    | \$817,518   | \$10,093/sq. m     |
| RUE JEAN JACQUES ROUSSEAU   106 so          | q. m   4 r | \$1,818,449 | 9   \$17,156/sq. m |
| RUE SAINT-HONORE   120 sq                   | ı. m   4 r | \$1,322,508 | 8   \$11,021/sq. m |
| RUE SAINTE-ANNE   130 sq                    | ı. m   5 r | \$2,047,46  | 2 \$15,750/sq. m   |





### EVOLUTION OF THE SELLING PRICE / sq. m

#### 1 YEAR









# Paris 2<sup>nd</sup>

#### **OVERVIEW**









## Paris 2<sup>nd</sup>

#### DETAILED INFORMATION



















#### A SAMPLE OF SOLD FLATS

#### FOR THE LAST 6 MONTHS

| RUE DE CLERY       | 16 sq. m  | Stu | \$207,701   | \$12,981/sq. m |
|--------------------|-----------|-----|-------------|----------------|
| RUE DE CLERY       | 18 sq. m  | Stu | \$251,176   | \$13,954/sq. m |
| RUE SAINTE FOY     | 20 sq. m  | Stu | \$211,203   | \$10,561/sq. m |
| RUE LEOPOLD BELLAN | 22 sq. m  | Stu | \$278,478   | \$12,658/sq. m |
| RUE GRENETA        | 28 sq. m  | Stu | \$305,580   | \$10,914/sq. m |
| RUE D ABOUKIR      | 31 sq. m  | 2 r | \$380,330   | \$12,269/sq. m |
| RUE D ABOUKIR      | 36 sq. m  | 2 r | \$455,263   | \$12,646/sq. m |
| RUE MONTMARTRE     | 43 sq. m  | 2 r | \$514,523   | \$11,966/sq. m |
| RUE ETIENNE MARCEL | 53 sq. m  | 2 r | \$593,203   | \$11,192/sq. m |
| RUE BACHA