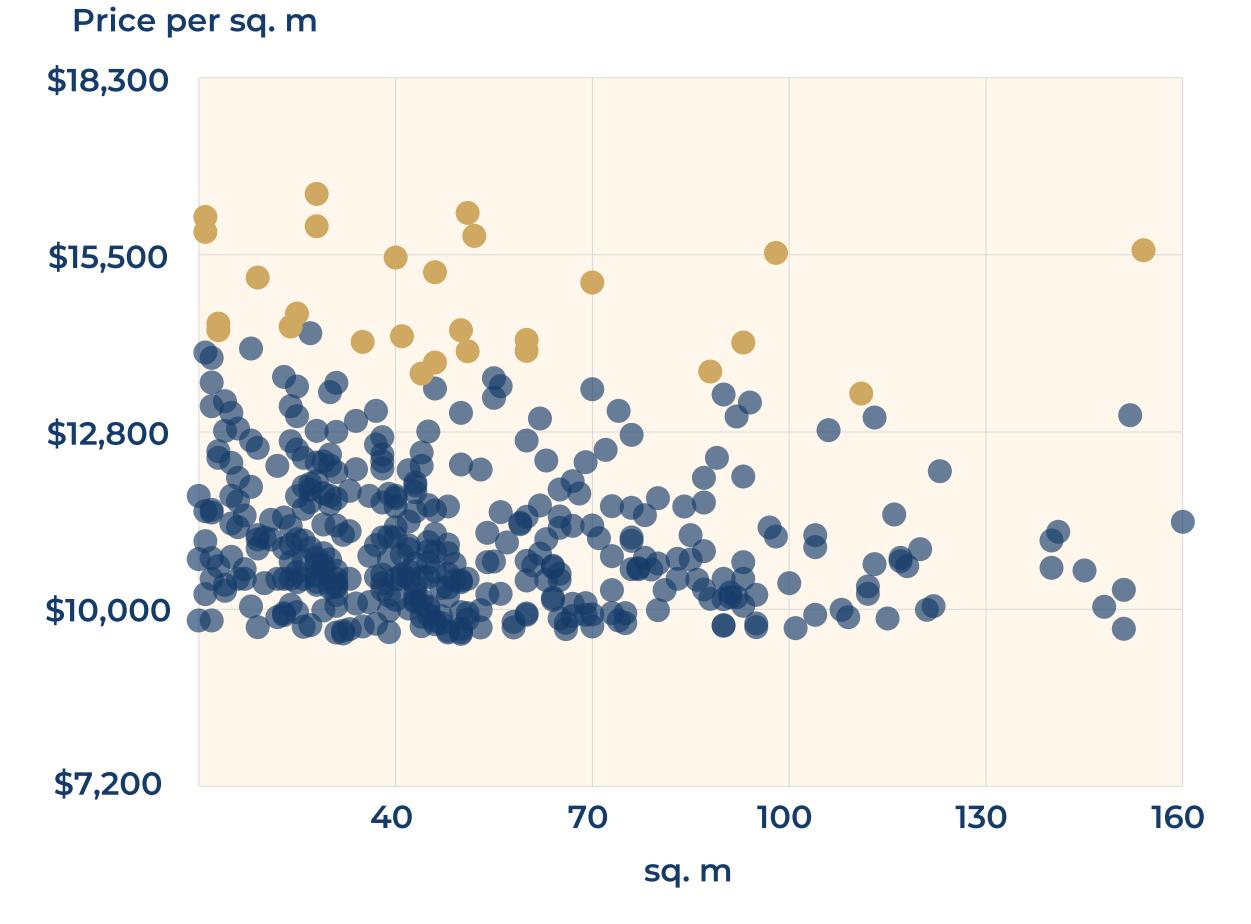

#### FLATS FOR SALE

## Paris 10<sup>th</sup>

#### DETAILED INFORMATION

| RUE DU CHATEAU D EAU       | 15 sq. m  | Stu | \$172,937   | \$11,529/sq. m |
|----------------------------|-----------|-----|-------------|----------------|
| RUE JACQUES LOUVEL TESSIER | 17 sq. m  | Stu | \$213,221   | \$12,543/sq. m |
| RUE LA FAYETTE             | 20 sq. m  | Stu | \$241,425   | \$12,072/sq. m |
| RUE LOUIS BLANC            | 26 sq. m  | Stu | \$280,258   | \$10,779/sq. m |
| QUAI DE JEMMAPES           | 30 sq. m  | Stu | \$376,302   | \$12,543/sq. m |
| RUE CIVIALE                | 35 sq. m  | 2 r | \$387,797   | \$11,079/sq. m |
| AV CLAUDE VELLEFAUX        | 40 sq. m  | 2 r | \$423,657   | \$10,591/sq. m |
| RUE LA GRANGE AUX BELLES   | 46 sq. m  | 2 r | \$589,785   | \$12,821/sq. m |
| RUE DU TERRAGE             | 52 sq. m  | 2 r | \$573,535   | \$11,030/sq. m |
| RUE LA FAYETTE             | 60 sq. m  | 3 r | \$723,561   | \$12,059/sq. m |
| RUE CAIL                   | 66 sq. m  | 3 r | \$719,178   | \$10,897/sq. m |
| RUE LA FAYETTE             | 76 sq. m  | 3 r | \$923,124   | \$12,147/sq. m |
| RUE D ENGHIEN              | 80 sq. m  | 4 r | \$798,952   | \$9,987/sq. m  |
| CITE SAINT MARTIN          | 87 sq. m  | 4 r | \$956,880   | \$10,999/sq. m |
| RUE DU CHATEAU LANDON      | 98 sq. m  | 4 r | \$1,079,940 | \$11,020/sq. m |
| RUE LA FAYETTE             | 105 sq. m | 5 r | \$1,489,349 | \$14,184/sq. m |