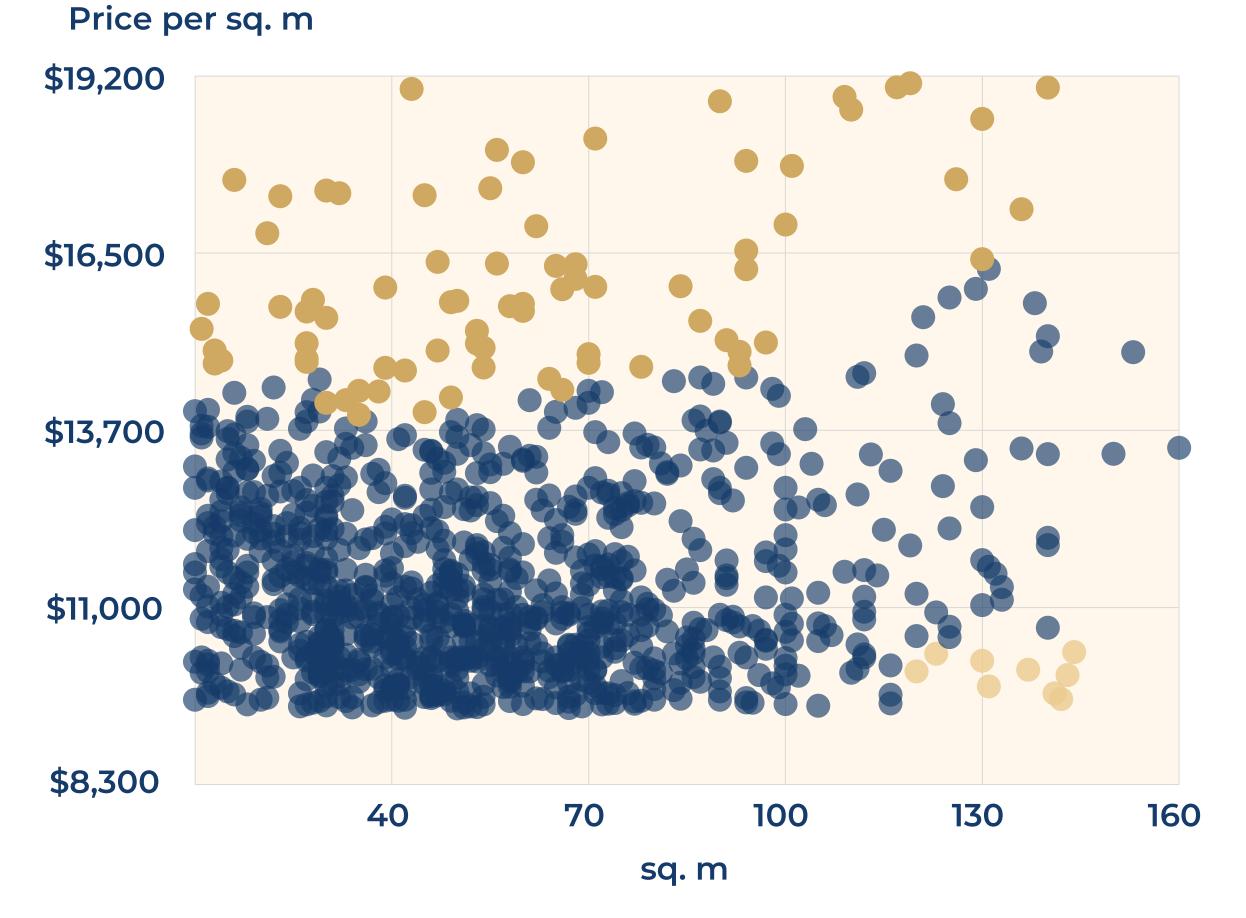

#### **OVERVIEW**

#### FLATS FOR SALE

Market price

Above market price

## Paris 14<sup>th</sup>