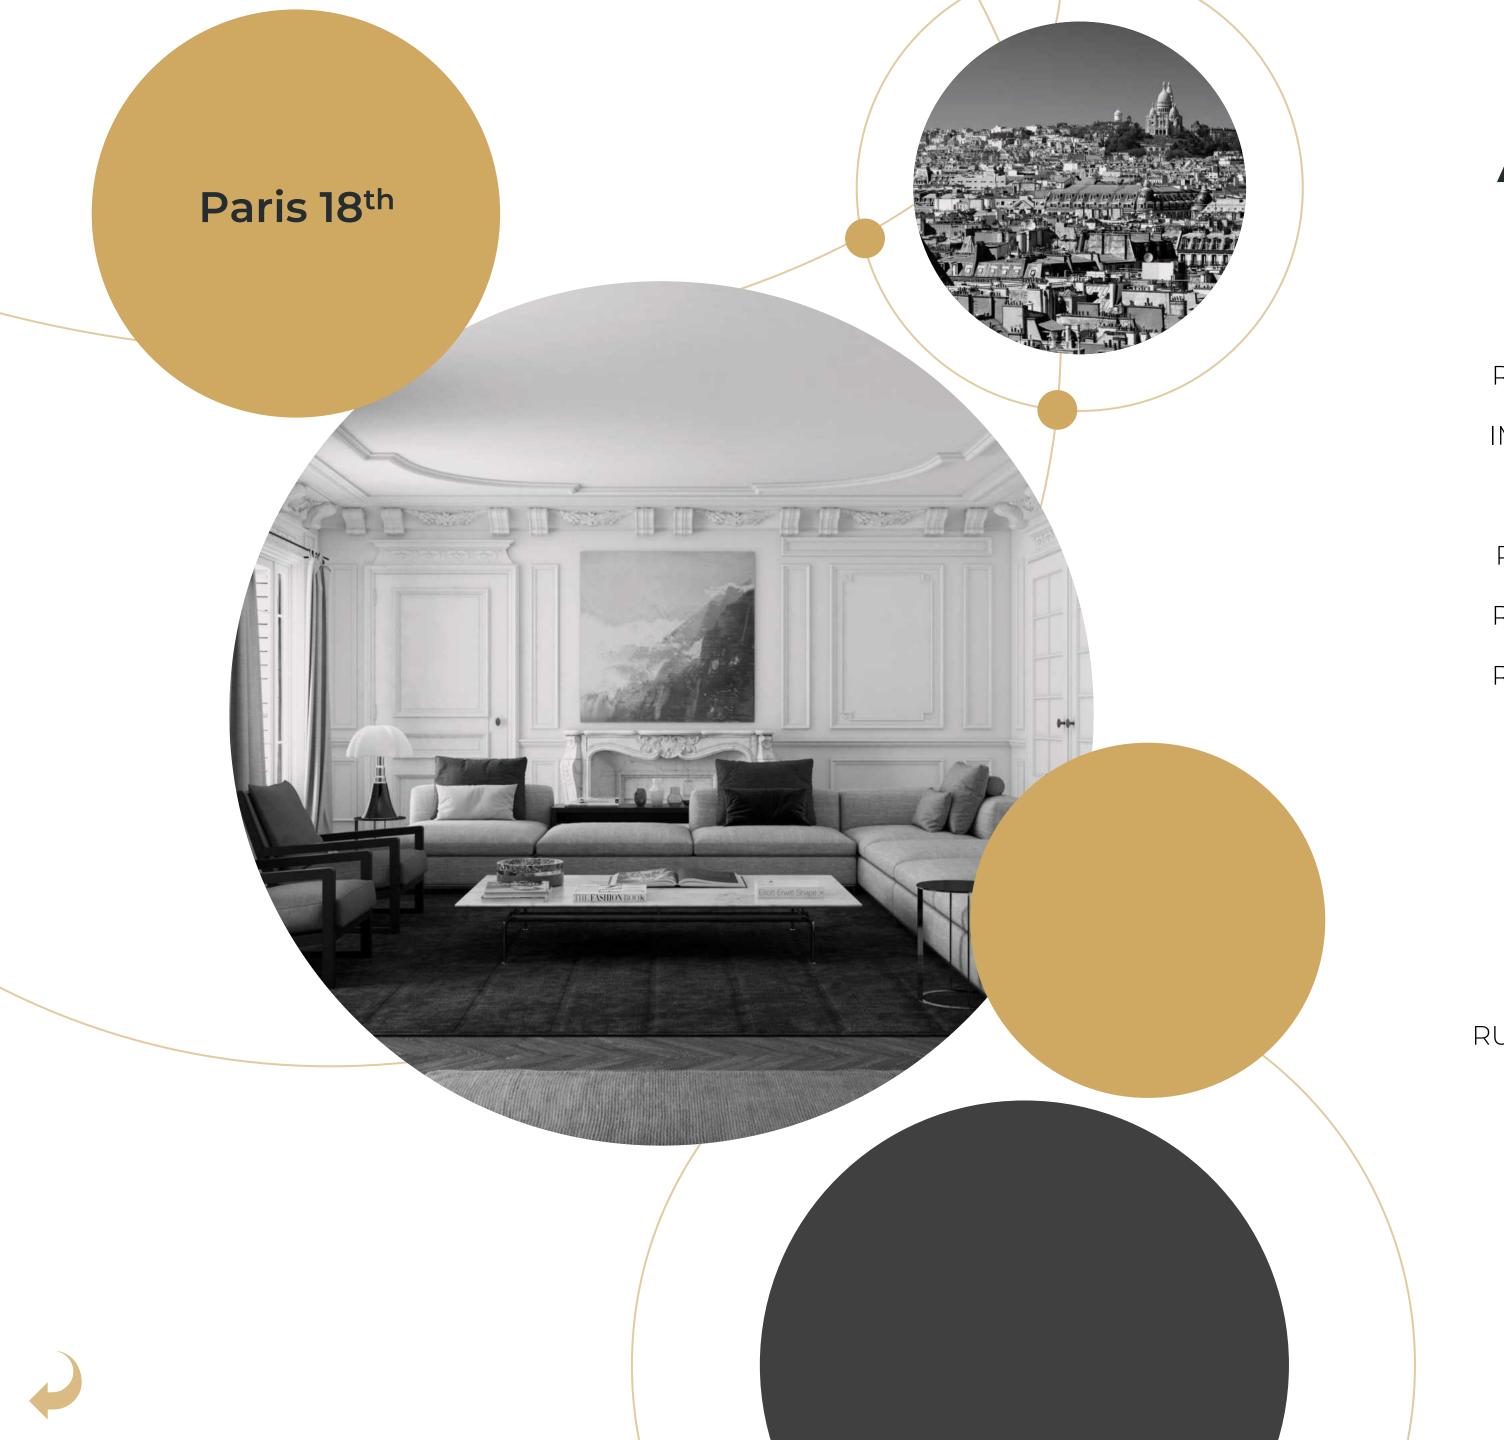

# Paris 18<sup>th</sup>

# DETAILED INFORMATION

| RUE CHAMPIONNET   | 15 sq. m  | Stu | \$163,308   | \$10,887/sq. m |
|-------------------|-----------|-----|-------------|----------------|
| IMP DE LA DEFENSE | 17 sq. m  | Stu | \$218,846   | \$12,873/sq. m |
| RUE SIMART        | 21 sq. m  | Stu | \$210,720   | \$10,034/sq. m |
| RUE DES ABBESSES  | 29 sq. m  | Stu | \$357,442   | \$12,326/sq. m |
| RUE CHAMPIONNET   | 32 sq. m  | Stu | \$335,974   | \$10,499/sq. m |
| RUE CHAMPIONNET   | 35 sq. m  | 2 r | \$356,354   | \$10,181/sq. m |
| RUE SIMART        | 39 sq. m  | 2 r | \$468,238   | \$12,006/sq. m |
| RUE LEPIC         | 46 sq. m  | 2 r | \$558,330   | \$12,137/sq. m |
| RUE LAMARCK       | 54 sq. m  | 2 r | \$717,643   | \$13,290/sq. m |
| RUE DAMREMONT     | 60 sq. m  | 3 r | \$806,574   | \$13,443/sq. m |
| RUE MONTCALM      | 68 sq. m  | 3 r | \$890,922   | \$13,102/sq. m |
| RUE VAUVENARGUES  | 71 sq. m  | 3 r | \$846,528   | \$11,923/sq. m |
| RUE DU POTEAU     | 79 sq. m  | 4 r | \$789,042   | \$9,988/sq. m  |
| BD DE CLICHY      | 85 sq. m  | 4 r | \$880,968   | \$10,364/sq. m |
| RUE CAVALLOTTI    | 90 sq. m  | 4 r | \$1,110,754 | \$12,342/sq. m |
| AV DE SAINT OUEN  | 106 sq. m | 5 r | \$1,190,568 | \$11,231/sq. m |