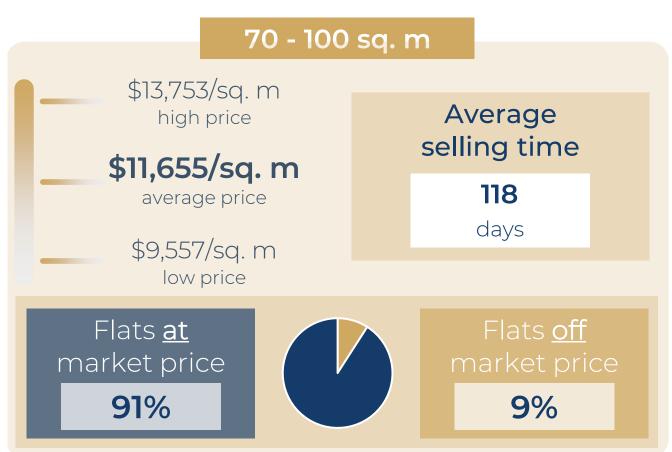

. m |
| AV DAUMESNIL   60 sq. m            | 3 r |   | \$708,444   | \$11,807/sq. m |
| RUE DE FECAMP   66 sq. m           | 3 r | 1 | \$651,696   | \$9,874/sq. m  |
| RUE DE PICPUS 76 sq. m             | 3 r |   | \$810,417   | \$10,663/sq. m |
| AV DU DOC ARNOLD NETTER   80 sq. m | 4 r |   | \$968,562   | \$12,108/sq. m |
| PLDALIGRE 87 sq. m                 | 4 r |   | \$1,124,923 | \$12,930/sq. m |
| RUE PIERRE BOURDAN   92 sq. m      | 4 r |   | \$1,212,942 | \$13,185/sq. m |
| AV DU BEL AIR   113 sq. m          | 5 r |   | \$1,621,001 | \$14,346/sq. m |
|                                    |     |   |             |                |





#### 1 YEAR









# Paris 13<sup>th</sup>

#### **OVERVIEW**

#### FLATS FOR SALE









## Paris 13<sup>th</sup>

#### DETAILED INFORMATION



















| PAS BARRAULT               | 15 sq. m  | Stu | \$188,462   | \$12,564/sq. m |
|----------------------------|-----------|-----|-------------|----------------|
| RUE BARRAULT               | 17 sq. m  | Stu | \$229,905   | \$13,524/sq. m |
| RUE DE LA PROVIDENCE       | 20 sq. m  | Stu | \$252,864   | \$12,643/sq. m |
| RUE DES CORDELIERES        | 25 sq. m  | Stu | \$270,050   | \$10,802/sq. m |
| RUE XAINTRAILLES           | 30 sq. m  | Stu | \$348,536   | \$11,618/sq. m |
| RUE PRIMATICE              | 35 sq. m  | 2 r | \$436,874   | \$12,483/sq. m |
| JE DE LA BUTTE AUX CAILLES | 42 sq. m  | 2 r | \$482,374   | \$11,485/sq. m |
| RUE BOBILLOT               | 45 sq. m  | 2 r | \$588,325   | \$13,074/sq. m |
| RUE LE DANTEC              | 53 sq. m  | 2 r | \$541,777   | \