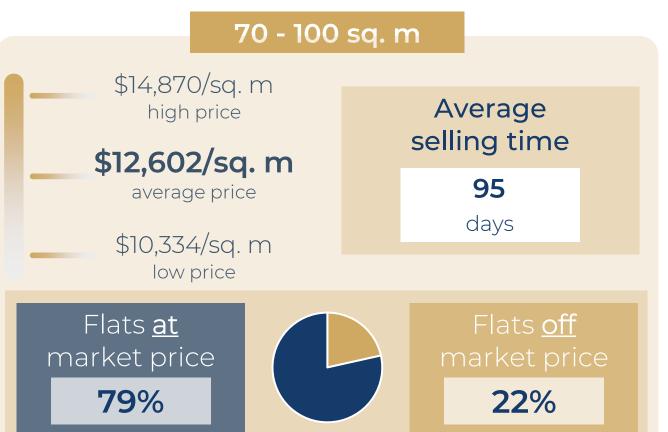

| AV DE VERSAILLES                      | 77 sq. m  | 4 r | \$784,742   | \$10,191/sq. m |
| RUE SAINT DIDIER                      | 85 sq. m  | 4 r | \$1,194,834 | \$14,057/sq. m |
| RUE DE CIVRY                          | 93 sq. m  | 4 r | \$1,053,600 | \$11,329/sq. m |
| RUE SINGER                            | 100 sq. m | 5 r | \$1,213,703 | \$12,138/sq. m |





#### 1 YEAR

#### \$12,884 \$12,683 1 mois \$12,662 \$12,574 \$12,543 + 0,8 % \$12,423 \$12,403 \$12,390 \$12,37 O 3 mois - 0,3 % \$12,048 \$11,945 1 an + 0,1 % July September March May November March January 2023 2023 2023 2023 2024 2023 2024







# Paris 17<sup>th</sup>

#### **OVERVIEW**

#### FLATS FOR SALE







Below market price

Market price

Above market price





# Paris 17<sup>th</sup>

# DETAILED INFORMATION



















| RUE SAUFFROY      | 15 sq. m  | Stu | \$174,127                | \$11,608/sq. m |
|-------------------|-----------|-----|--------------------------|----------------|
| RUE DU MONT-DORE  | 18 sq. m  | Stu | \$207,829                | \$11,546/sq. m |
| RUETRUFFAUT       | 20 sq. m  | Stu | \$276,625                | \$13,831/sq. m |
| RUETRUFFAUT       | 25 sq. m  | Stu | \$255,485                | \$10,219/sq. m |
| RUE LEMERCIER     | 29 sq. m  | Stu | \$387,797                | \$13,373/sq. m |
| RUE SAUSSURE      | 35 sq. m  | 2 r | \$443,050                | \$12,659/sq. m |
| RUE LA CONDAMINE  | 38 sq. m  | 2 r | \$607,898                | \$15,997/sq. m |
| AV DES TERNES     | 44 sq. m  | 2 r | \$632,4 <mark>7</mark> 4 | \$14,374/sq. m |
| BD GOUVION ST-CYR | 54 sq.