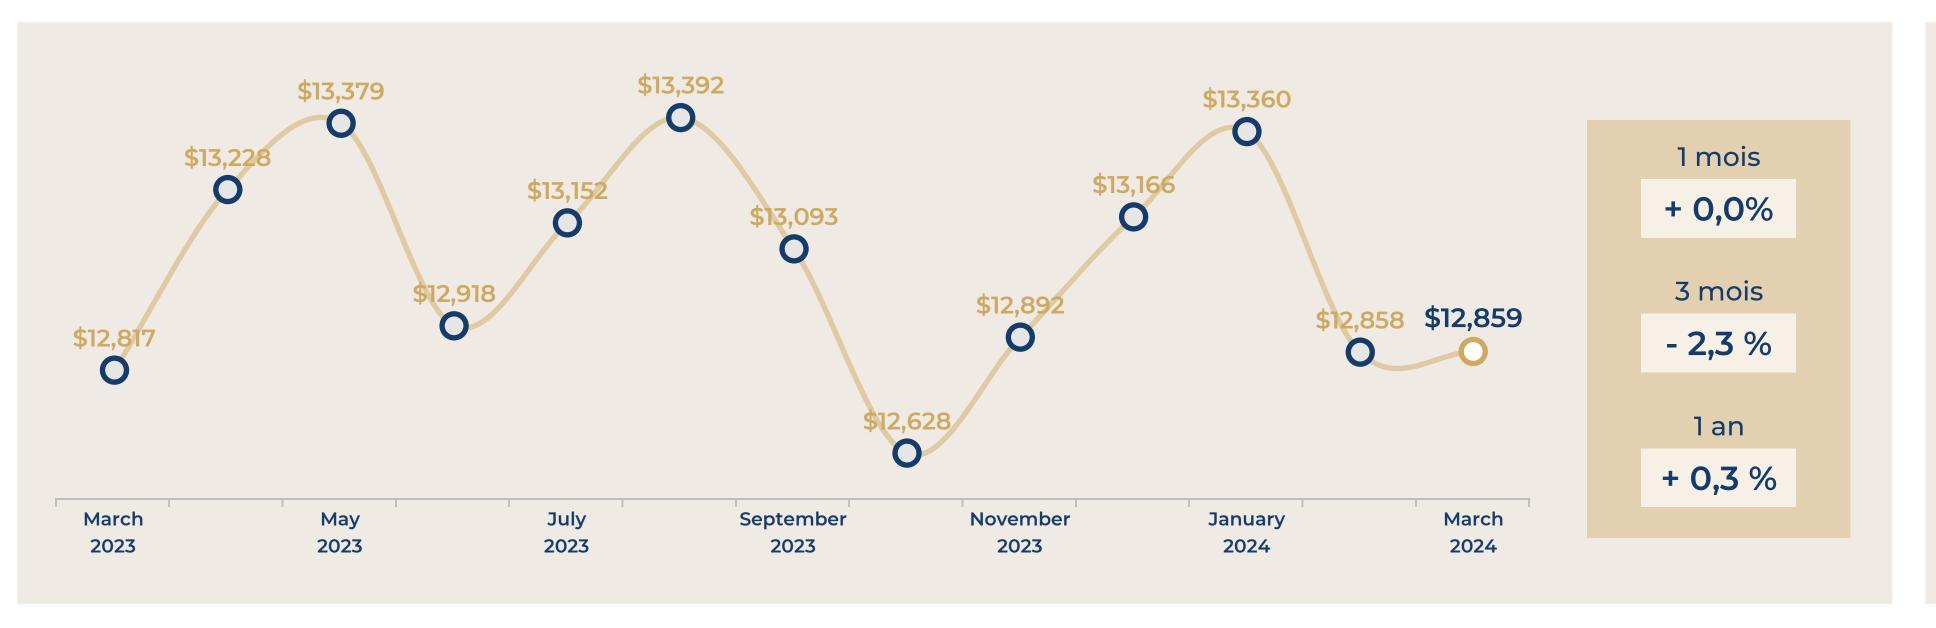

#### \$16,647 \$16,635 \$16,406 1 mois \$16,290 \$16,218 + 0,4 % \$16,095 \$16,013 3 mois \$15,693 - 2,2 % \$15,619 O \$15,403 1 an - 3,8 % November July September January March March May 2023 2023 2023 2023 2023 2024 2024