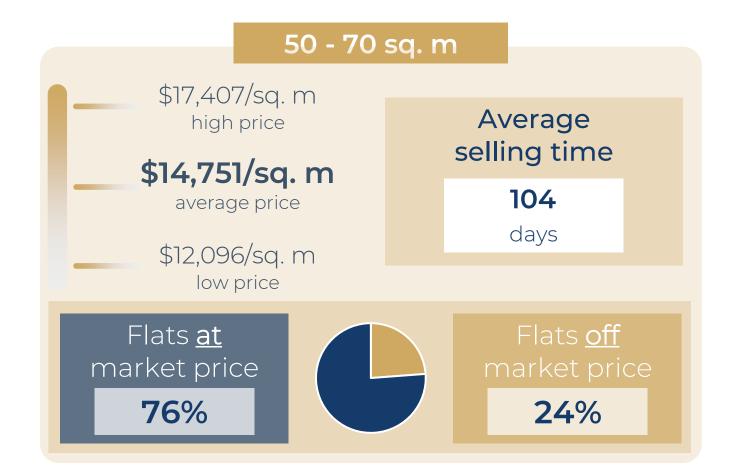

# Paris 3<sup>rd</sup>

### EVOLUTION OF THE SELLING PRICE / sq. m

#### 1 YEAR

#### **OVERVIEW**

### Paris 3<sup>rd</sup>

#### DETAILED INFORMATION