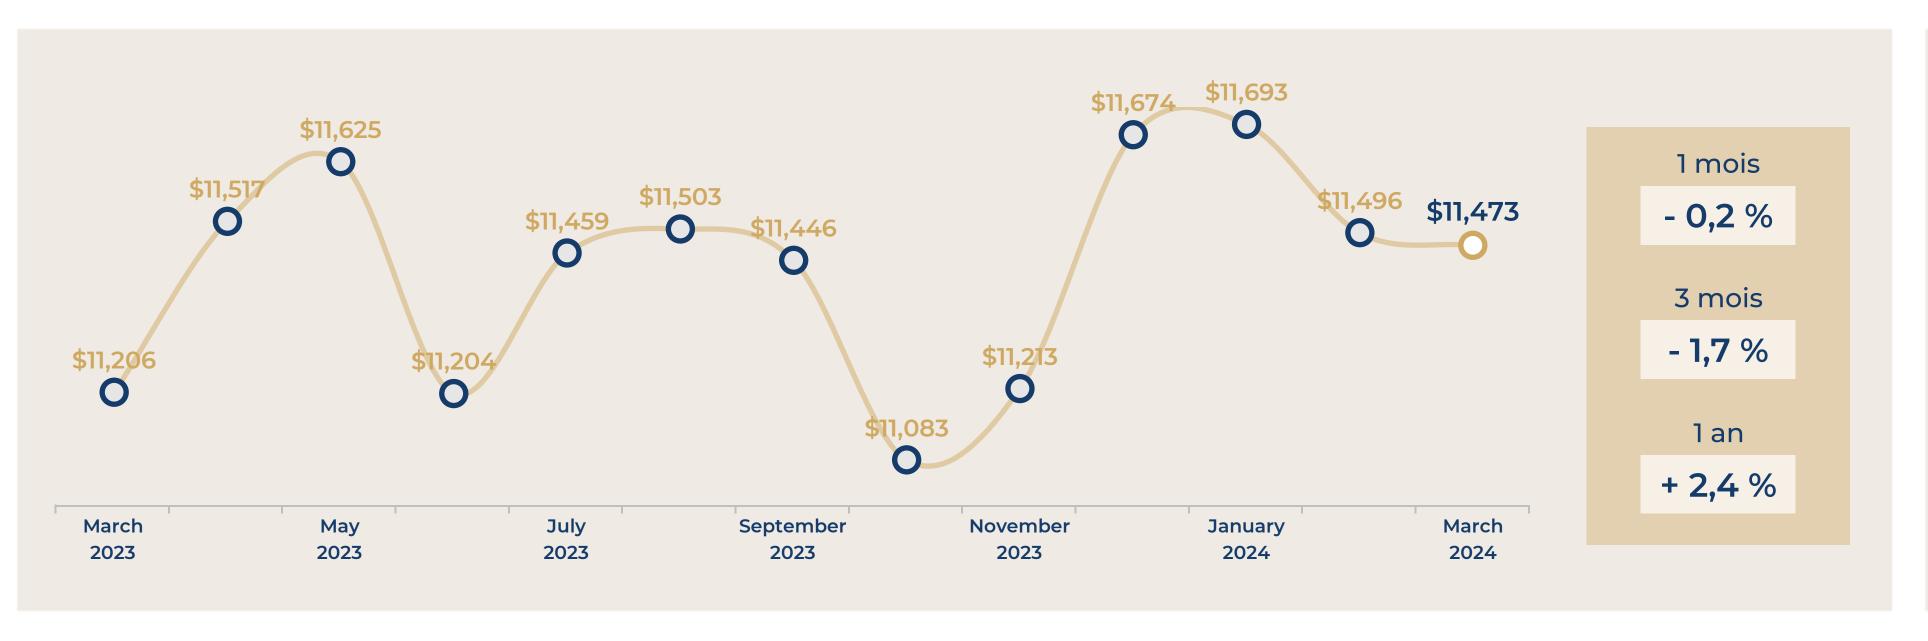

#### 1 YEAR

# Paris 12<sup>th</sup>

#### **OVERVIEW**

#### FLATS FOR SALE

## Paris 12<sup>th</sup>