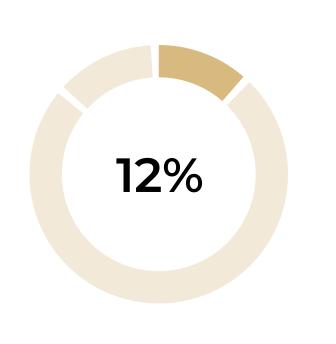

43 sq. m  | 2 r | \$503,283   | \$11,705/sq. m |
| BD DE CHARONNE                | 48 sq. m  | 2 r | \$536,265   | \$11,172/sq. m |
| RUE DU JOURDAIN               | 60 sq. m  | 3 r | \$628,860   | \$10,481/sq. m |
| RUE PELLEPORT                 | 64 sq. m  | 3 r | \$759,194   | \$11,862/sq. m |
| RUE DES MARAICHERS            | 72 sq. m  | 3 r | \$692,914   | \$9,624/sq. m  |
| RUE DE BAGNOLET               | 80 sq. m  | 4 r | \$829,681   | \$10,371/sq. m |
| RUE DES RONDONNEAUX           | 88 sq. m  | 4 r | \$963,204   | \$10,945/sq. m |
| RUE PLANCHAT                  | 100 sq. m | 4 r | \$1,382,905 | \$13,829/sq. m |
| RUE DES MARAICHERS            | 110 sq. m | 5 r | \$1,262,025 | \$11,473/sq. m |





# 1 YEAR









# Boulogne-Billancourt



# **OVERVIEW**

# FLATS FOR SALE











Below market price

Market price

Above market price









# DETAILED INFORMATION



















| RUE DE SILLY                          | 15 sq. m  | Stu | \$168,576                | \$11,239/sq. m |
|---------------------------------------|-----------|-----|--------------------------|----------------|
| RUETRAVERSIERE                        | 17 sq. m  | Stu | \$188,658                | \$11,097/sq. m |
| RUE SOLFERINO                         | 20 sq. m  | Stu | \$215,670                | \$10,784/sq. m |
| RUE DU CHATEAU                        | 26 sq. m  | Stu | \$210,633                | \$8,102/sq. m  |
| RUE MARCEL BONTEMPS                   | 30 sq. m  | Stu | \$305,544                | \$10,185/sq. m |
| RUE D'AGUESSEAU                       | 35 sq. m  | 2 r | \$354,