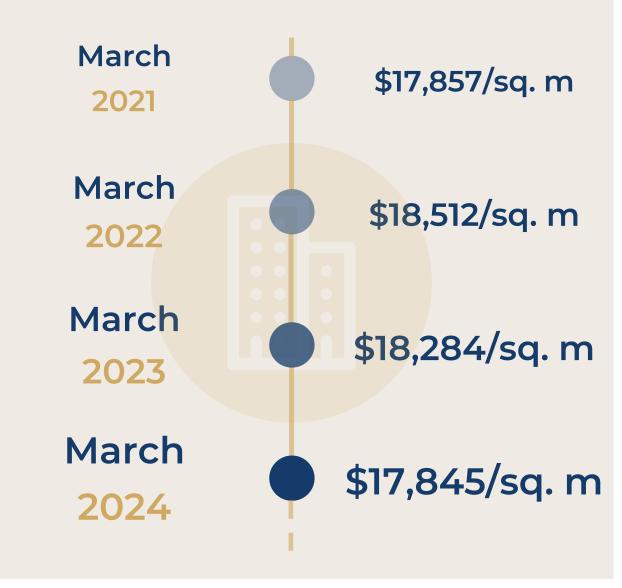

2 r         50 sq. m       2 r         60 sq. m       3 r         72 sq. m       3 r         86 sq. m       4 r         86 sq. m       4 r         97 sq. m       4 r | 18 sq. m       Stu       \$252,765         21 sq. m       Stu       \$256,499         24 sq. m       Stu       \$313,433         28 sq. m       Stu       \$360,684         34 sq. m       2 r       \$512,311         39 sq. m       2 r       \$410,779         46 sq. m       2 r       \$527,998         50 sq. m       2 r       \$797,004         60 sq. m       3 r       \$837,876         72 sq. m       3 r       \$1,245,144         86 sq. m       3 r       \$1,257,720         73 sq. m       4 r       \$1,056,708         97 sq. m       4 r       \$1,243,125 |





### EVOLUTION OF THE SELLING PRICE / sq. m

#### 1 YEAR









# Paris 6<sup>th</sup>

#### **OVERVIEW**









## Paris 6<sup>th</sup>

#### DETAILED INFORMATION



















#### A SAMPLE OF SOLD FLATS

#### FOR THE LAST 6 MONTHS

| RUE DU SABOT                         | 15 sq. m  | Stu | \$228,272   | \$15,218/sq. m |
|--------------------------------------|-----------|-----|-------------|----------------|
| RUE DE VAUGIRARD                     | 22 sq. m  | Stu | \$297,332   | \$13,515/sq. m |
| RUE CHRISTINE                        | 25 sq. m  | Stu | \$264,537   | \$10,581/sq. m |
| COUR DE ROHAN                        | 26 sq. m  | Stu | \$398,278   | \$15,318/sq. m |
| RUE DE L EPERON                      | 30 sq. m  | Stu | \$471,828   | \$15,728/sq. m |
| RUE DES CHARTREUX                    | 35 sq. m  | 2 r | \$581,546   | \$1