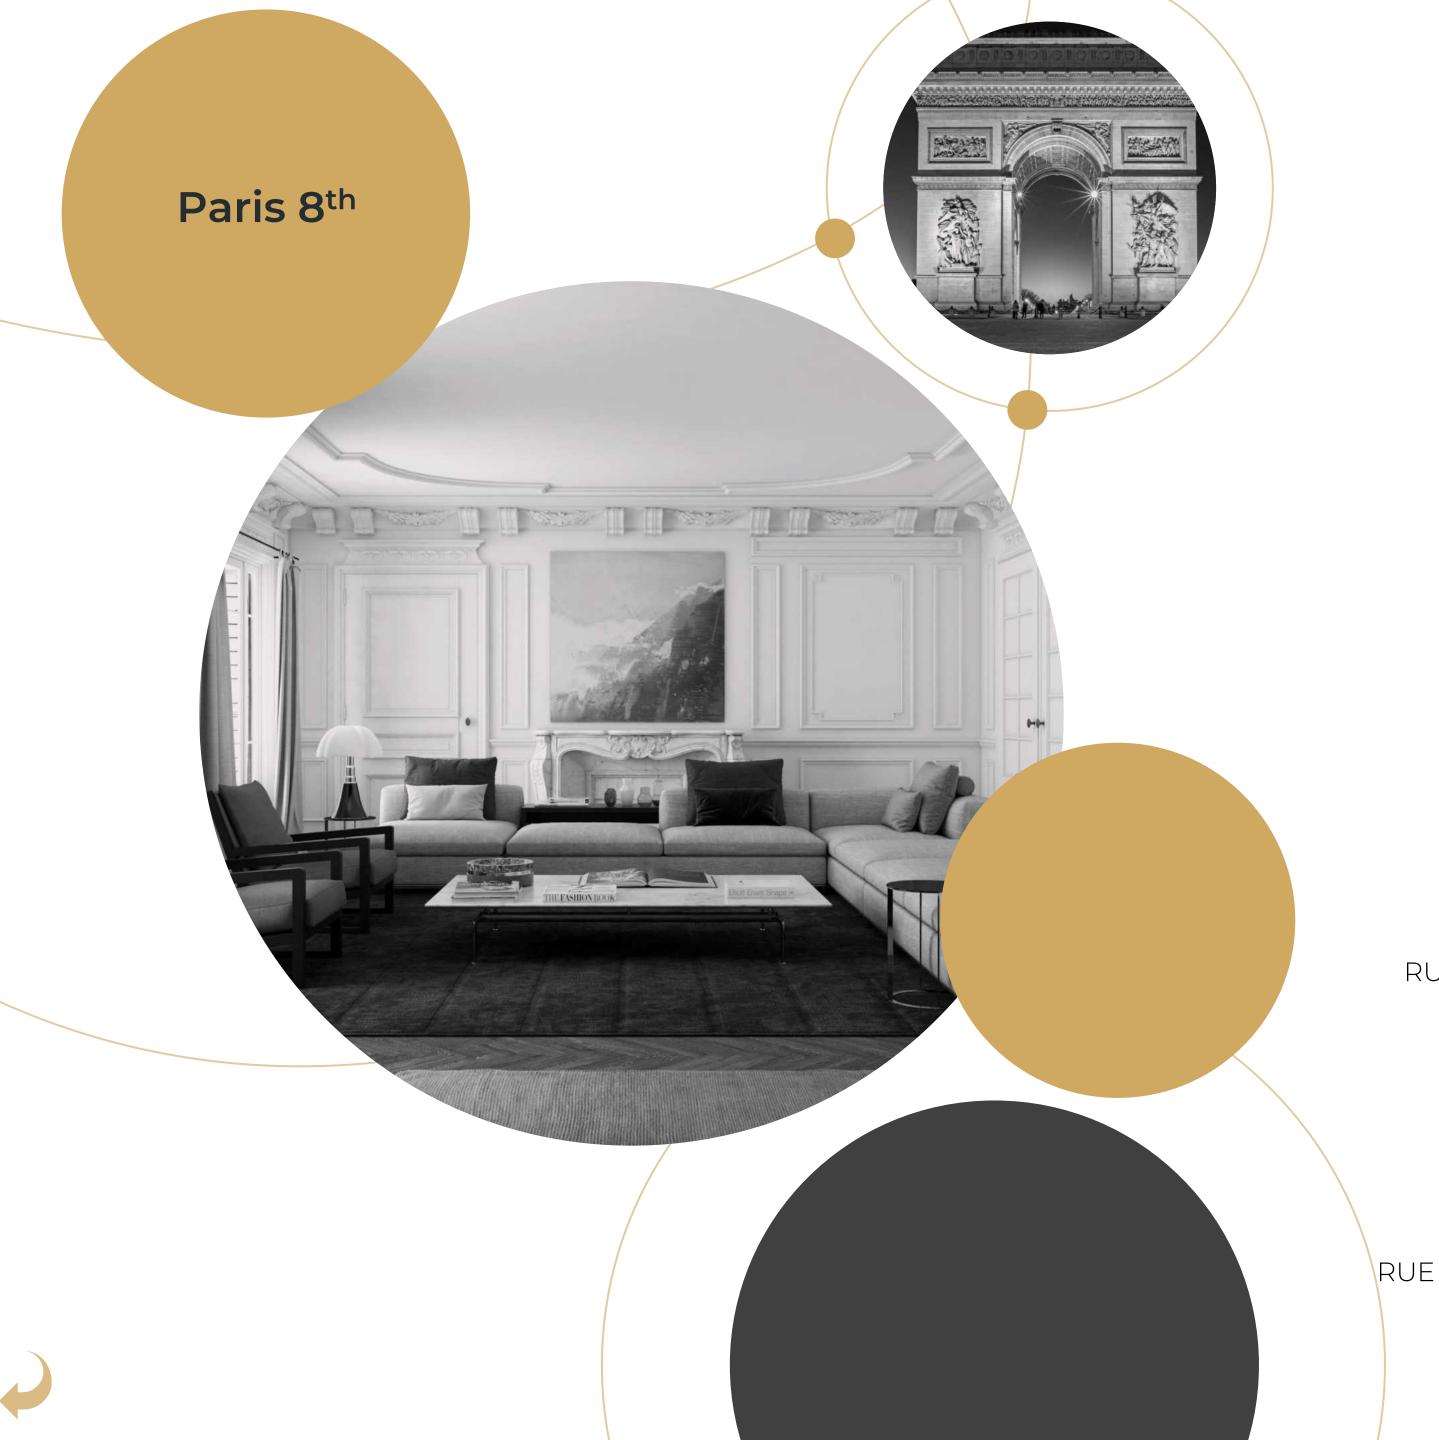

| RUE DE GRENELLE     | 90 sq. m  | 3 r | \$1,610,100 | \$17,890/sq. m |
|    | RUE DE GRENELLE     | 77 sq. m  | 4 r | \$979,974   | \$12,727/sq. m |
| RL | JE DU CHAMP DE MARS | 82 sq. m  | 4 r | \$1,394,347 | \$17,004/sq. m |
| \  | RUE DE VERNEUIL     | 96 sq. m  | 4 r | \$1,796,388 | \$18,712/sq. m |
|    | RUE LEON VAUDOYER   | 109 sq. m | 5 r | \$1,323,159 | \$12,139/sq. m |





### EVOLUTION OF THE SELLING PRICE / sq. m

#### 1 YEAR

#### \$16,647 \$16,635 \$16,406 1 mois \$16,290 \$16,218 + 0,4 % \$16,095 \$16,013 3 mois \$15,693 - 2,2 % \$15,619 O \$15,403 1 an - 3,8 % November July September January March March May 2023 2023 2023 2023 2023 2024 2024







# Paris 8<sup>th</sup>

#### **OVERVIEW**









## Paris 8<sup>th</sup>

#### DETAILED INFORMATION



















| RUE D AMSTERDAM              | 16 sq. m  | Stu | \$278,443   | \$17,403/sq. m |
|------------------------------|-----------|-----|-------------|----------------|
| RUE DU ROCHER                | 20 sq. m  | Stu | \$204,360   | \$10,218/sq. m |
| RUE DE COURCELLES            | 24 sq. m  | Stu | \$260,494   | \$10,854/sq. m |
| AV DE WAGRAM                 | 26 sq. m  | Stu | \$384,564   | \$14,790/sq. m |
| AV MARCEAU                   | 29 sq. m  | Stu | \$472,388   | \$16,289/sq. m |
| RUE DE MIROMESNIL            | 35 sq. m  | 2 r | \$463,379   | \$13,239/sq. m |
| BD MALESHERBES               | 40 sq. m  | 2 r | \$454,362   | \$11,360/sq. m |
| RUE PELOUZE                  | 47 sq. m  | 2 r | \$596,798   | \$12,698/sq. m |
| RUE DE VEZ <mark>ELAY</mark> | 55 sq. m  | 2 r | \$666,854