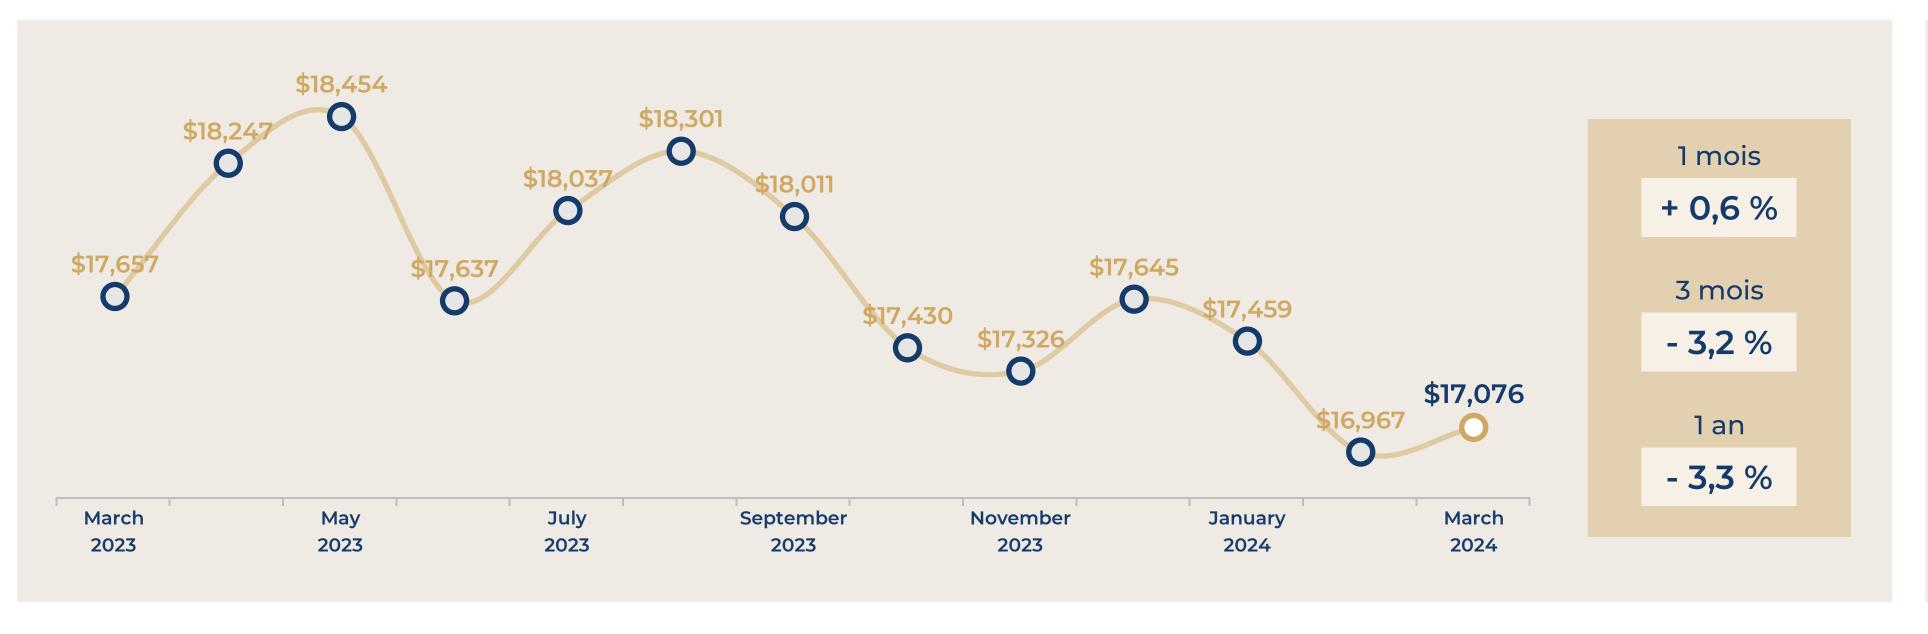

LA GRANDE CHAUM <mark>IERE</mark> | 54 sq. m  | 2 r | \$754,932   | \$13,981/sq. m |
| RUE DE SEVRES                        | 60 sq. m  | 3 r | \$961,937   | \$16,033/sq. m |
| RUE HAUTEFEUILLE                     | 70 sq. m  | 3 r | \$887,132   | \$12,673/sq. m |
| RUE DU CHERCHE-MIDI                  | 88 sq. m  | 3 r | \$1,163,565 | \$13,222/sq. m |
| RUE DU CHERCHE-MIDI                  | 79 sq. m  | 4 r | \$1,270,968 | \$16,088/sq. m |
| RUE DE VAUGIRARD                     | 88 sq. m  | 4 r | \$1,502,850 | \$17,077/sq. m |
| AV VAVIN                             | 101 sq. m | 4 r | \$1,613,202 | \$15,973/sq. m |
| RUE DES BEAUX-ARTS                   | 118 sq. m | 5 r | \$2,083,952 | \$17,660/sq. m |



# Paris 7<sup>th</sup>

### EVOLUTION OF THE SELLING PRICE / sq. m

#### 1 YEAR









# Paris 7<sup>th</sup>

#### **OVERVIEW**









## Paris 7<sup>th</sup>

#### DETAILED INFORMATION



















#### A SAMPLE OF SOLD FLATS

#### FOR THE LAST 6 MONTHS

| AV | DE LA MOTTE PICQUET | 15 sq. m  | Stu | \$194,436   | \$12,962/sq. m |
|----|---------------------|-----------|-----|-------------|----------------|
|    | RUE DE ST SIMON     | 18 sq. m  | Stu | \$309,101   | \$17,172/sq. m |
|    | RUE DE BOURGOGNE    | 21 sq. m  | Stu | \$282,687   | \$13,462/sq. m |
|    | RUE CLER            | 25 sq. m  | Stu | \$387,021   | \$15,481/sq. m |
|    | RUE ST DOMINIQUE    | 32 sq. m  | Stu | \$425,928   | \$13,310/sq. m |
| AV | DE LA MOTTE PICQUET | 35 sq. m  | 2 r | \$493,241   | \$14,093/sq. m |
| RL | JE DU CHAMP DE MARS | 42 sq. m  | 2 r | \$584,748   | \$13,92