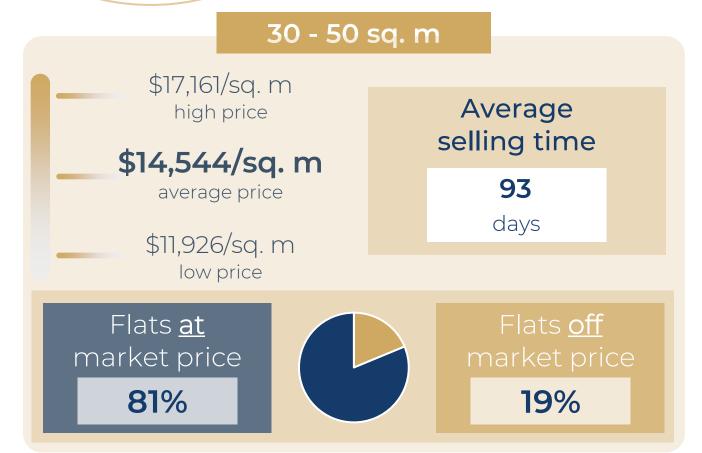

NT ANTOINE         | 50 sq. m  | 2 r | \$674,040   | \$13,481/sq. m |
| RUE BUDE                  | 60 sq. m  | 3 r | \$991,156   | \$16,519/sq. m |
| RUE DE LA CERISAIE        | 72 sq. m  | 3 r | \$953,530   | \$13,244/sq. m |
| RUE DES LOMBARDS          | 89 sq. m  | 3 r | \$1,247,553 | \$14,017/sq. m |
| BD HENRI IV               | 76 sq. m  | 4 r | \$1,276,248 | \$16,793/sq. m |
| BD BEAUMARCHAIS           | 100 sq. m | 4 r | \$1,341,750 | \$13,418/sq. m |
| RUE SAINT ANTOINE         | 105 sq. m | 4 r | \$1,633,080 | \$15,553/sq. m |
| RUE DES ARCHIVES          | 105 sq. m | 5 r | \$1,769,756 | \$16,855/sq. m |





### EVOLUTION OF THE SELLING PRICE / sq. m

#### 1 YEAR









# Paris 5<sup>th</sup>

#### **OVERVIEW**









## Paris 5<sup>th</sup>

#### DETAILED INFORMATION



















#### A SAMPLE OF SOLD FLATS

#### FOR THE LAST 6 MONTHS

| 15 sq. m  | Stu                                                                                                                           | \$206,400                                                                                                                                                                                                                                                                                                                                              | \$13,760/sq. m