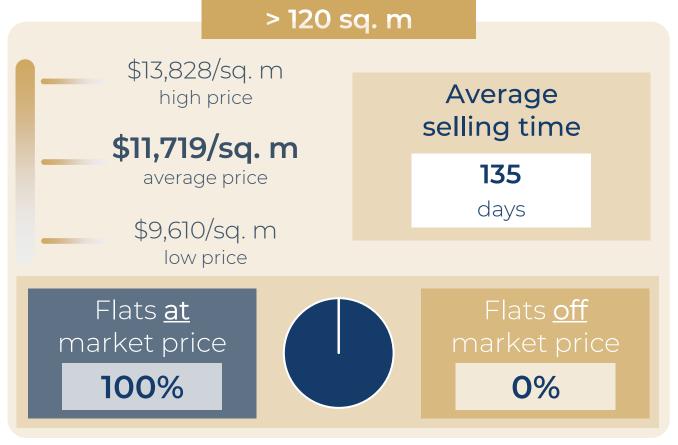

# Paris 13<sup>th</sup>

#### **OVERVIEW**

#### FLATS FOR SALE

## Paris 13<sup>th</sup>

#### DETAILED INFORMATION

| PAS BARRAULT               | 15 sq. m  | Stu | \$188,462   | \$12,564/sq. m |
|----------------------------|-----------|-----|-------------|----------------|
| RUE BARRAULT               | 17 sq. m  | Stu | \$229,905   | \$13,524/sq. m |
| RUE DE LA PROVIDENCE       | 20 sq. m  | Stu | \$252,864   | \$12,643/sq. m |
| RUE DES CORDELIERES        | 25 sq. m  | Stu | \$270,050   | \$10,802/sq. m |
| RUE XAINTRAILLES           | 30 sq. m  | Stu | \$348,536   | \$11,618/sq. m |
| RUE PRIMATICE              | 35 sq. m  | 2 r | \$436,874   | \$12,483/sq. m |
| JE DE LA BUTTE AUX CAILLES | 42 sq. m  | 2 r | \$482,374   | \$11,485/sq. m |
| RUE BOBILLOT               | 45 sq. m  | 2 r | \$588,325   | \$13,074/sq. m |
| RUE LE DANTEC              | 53 sq. m  | 2 r | \$541,777   | \$10,222/sq. m |
| RUE DE POUY                | 60 sq. m  | 3 r | \$636,480   | \$10,608/sq. m |
| RUE DES CORDELIERES        | 66 sq. m  | 3 r | \$834,305   | \$12,641/sq. m |
| BD ARAGO                   | 77 sq. m  | 3 r | \$990,212   | \$12,860/sq. m |
| BD ARAGO                   | 77 sq. m  | 4 r | \$978,925   | \$12,713/sq. m |
| RUE DE LA GLACIERE         | 87 sq. m  | 4 r | \$1,011,919 | \$11,631/sq. m |
| RUE DE LA SANTE            | 91 sq. m  | 4 r | \$1,001,383 | \$11,004/sq. m |
| RUE DE LA GLACIERE         | 109 sq. m | 5 r | \$1,364,928 | \$12,523/sq. m |