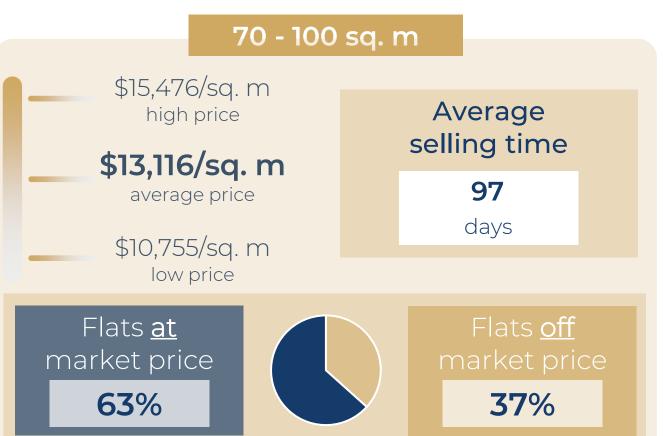

- Properties : Old flats only
- Prices : agency fees included

Happy reading!
HOME SELECT PARIS



#### CLICK ON YOUR DISTRICT

- Paris
- Paris 1<sup>st</sup>
- Paris 2<sup>nd</sup>
- Paris 3<sup>rd</sup>
- Paris 4<sup>th</sup>
- Paris 5<sup>th</sup>
- Paris 6<sup>th</sup>
- Paris 7<sup>th</sup>
- Paris 8<sup>th</sup>
- Paris 9<sup>th</sup>
- Paris 10<sup>th</sup>
- About us

- Paris 11<sup>th</sup>
- Paris 12<sup>th</sup>
- Paris 13<sup>th</sup>
- Paris 14<sup>th</sup>
- Paris 15<sup>th</sup>
- Paris 16<sup>th</sup>
- Paris 17<sup>th</sup>
- Paris 18<sup>th</sup>
- Paris 19<sup>th</sup>
- Paris 20<sup>th</sup>
- Boulogne-Billancourt
- Contact us





### EVOLUTION OF THE SELLING PRICE / sq. m

#### 1 YEAR









# Paris

#### **OVERVIEW**









## Paris

#### DETAILED INFORMATION



















### EVOLUTION OF THE SELLING PRICE / sq. m

#### 1 YEAR









# Paris 1<sup>st</sup>

#### **OVERVIEW**

#### FLATS FOR SALE







Below market price

Market price

Above market price





## Paris 1<sup>st</sup>

#### DETAILED INFORMATION



















#### A SAMPLE OF SOLD FLATS

#### FOR THE LAST 6 MONTHS

| RUE DES PYRAMIDES   18 sq.                  | .m Stu     | \$193,212   | \$10,734/sq. m     |
|---------------------------------------------|------------|-------------|--------------------|
| RUE SAINT-DENIS 23 sq.                      | . m Stu    | \$248,625   | \$10,810/sq. m     |
| RUE SAINT-HONORE 24 sq                      | . m   Stu  | \$300,570   | \$12,524/sq. m     |
| RUE SAINT-HONORE 29 sq.                     | . m Stu    | \$371,921   | \$12,