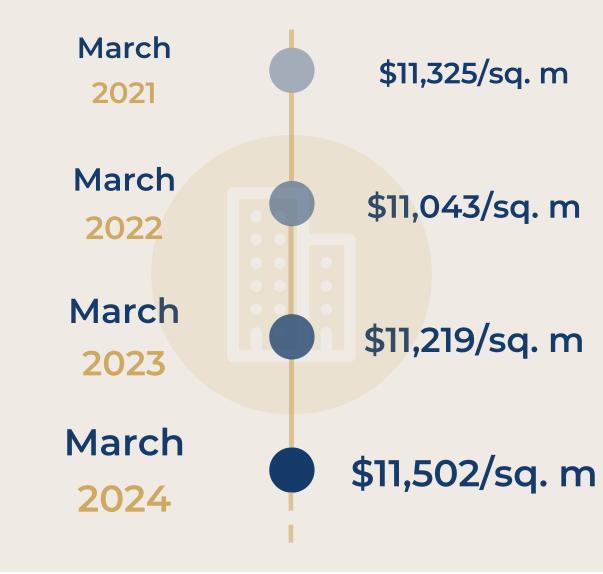

| \$15,997/sq. m |
| AV DES TERNES     | 44 sq. m  | 2 r | \$632,4 <mark>7</mark> 4 | \$14,374/sq. m |
| BD GOUVION ST-CYR | 54 sq. m  | 2 r | \$630,705                | \$11,680/sq. m |
| RUE LAUGIER       | 60 sq. m  | 3 r | \$638,625                | \$10,644/sq. m |
| BD PEREIRE        | 65 sq. m  | 3 r | \$867,245                | \$13,342/sq. m |
| RUE DULONG        | 70 sq. m  | 3 r | \$840,456                | \$12,006/sq. m |
| BD PEREIRE        | 76 sq. m  | 4 r | \$904,732                | \$11,905/sq. m |
| RUE DES MOINES    | 85 sq. m  | 4 r | \$1,127,352              | \$13,263/sq. m |
| RUE BARON         | 91 sq. m  | 4 r | \$1,014,875              | \$11,153/sq. m |
| RUE VERNIER       | 106 sq. m | 5 r | \$1,502,870              | \$14,178/sq. m |





# 1 YEAR









# Paris 18<sup>th</sup>

# **OVERVIEW**

# FLATS FOR SALE







Below market price

Market price

Above market price





# Paris 18<sup>th</sup>

# DETAILED INFORMATION



















| RUE CHAMPIONNET   | 15 sq. m  | Stu | \$163,308   | \$10,887/sq. m |
|-------------------|-----------|-----|-------------|----------------|
| IMP DE LA DEFENSE | 17 sq. m  | Stu | \$218,846   | \$12,873/sq. m |
| RUE SIMART        | 21 sq. m  | Stu | \$210,720   | \$10,034/sq. m |
| RUE DES ABBESSES  | 29 sq. m  | Stu | \$357,442   | \$12,326/sq. m |
| RUE CHAMPIONNET   | 32 sq. m  | Stu | \$335,974   | \$10,499/sq. m |
| RUE CHAMPIONNET   | 35 sq. m  | 2 r | \$356,354   | \$10,181/sq. m |
| RUE SIMART        | 39 sq. m  | 2 r | \$468,238   | \$12,006/sq. m |
| RUE LEPIC         | 46 sq. m  | 2