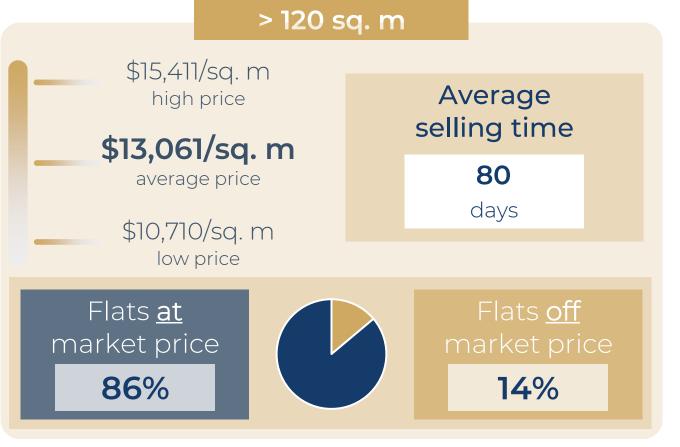

| 60 sq. m  | 3 r | \$636,480   | \$10,608/sq. m |
| RUE DES CORDELIERES        | 66 sq. m  | 3 r | \$834,305   | \$12,641/sq. m |
| BD ARAGO                   | 77 sq. m  | 3 r | \$990,212   | \$12,860/sq. m |
| BD ARAGO                   | 77 sq. m  | 4 r | \$978,925   | \$12,713/sq. m |
| RUE DE LA GLACIERE         | 87 sq. m  | 4 r | \$1,011,919 | \$11,631/sq. m |
| RUE DE LA SANTE            | 91 sq. m  | 4 r | \$1,001,383 | \$11,004/sq. m |
| RUE DE LA GLACIERE         | 109 sq. m | 5 r | \$1,364,928 | \$12,523/sq. m |



# Paris 14<sup>th</sup>

### EVOLUTION OF THE SELLING PRICE / sq. m

#### 1 YEAR









# Paris 14<sup>th</sup>

#### **OVERVIEW**

#### FLATS FOR SALE









Market price

Above market price





## Paris 14<sup>th</sup>

#### DETAILED INFORMATION



















|    | RUE DU PERE CORENTIN              | 15 sq. m  | Stu | \$168,741   | \$11,250/sq. m |
|----|-----------------------------------|-----------|-----|-------------|----------------|
|    | RUE BREZIN                        | 17 sq. m  | Stu | \$214,578   | \$12,622/sq. m |
| ⊋ι | JE CAMPAGNE PREMIERE              | 21 sq. m  | Stu | \$289,613   | \$13,791/sq. m |
|    | RUE D ALESIA                      | 25 sq. m  | Stu | \$321,602   | \$12,864/sq. m |
|    | BD DU MONTPARNASSE                | 30 sq. m  | Stu | \$476,413   | \$15,881/sq. m |
|    | RUETHIBAUD                        | 35 sq. m  | 2 r | \$405,770   | \$11,593/sq. m |
|    | RUE CELS                          | 40 sq. m  | 2 r | \$578,700   | \$14,467/sq. m |
|    | RUE DU CHA <mark>TEAU</mark>      | 46 sq. m  | 2