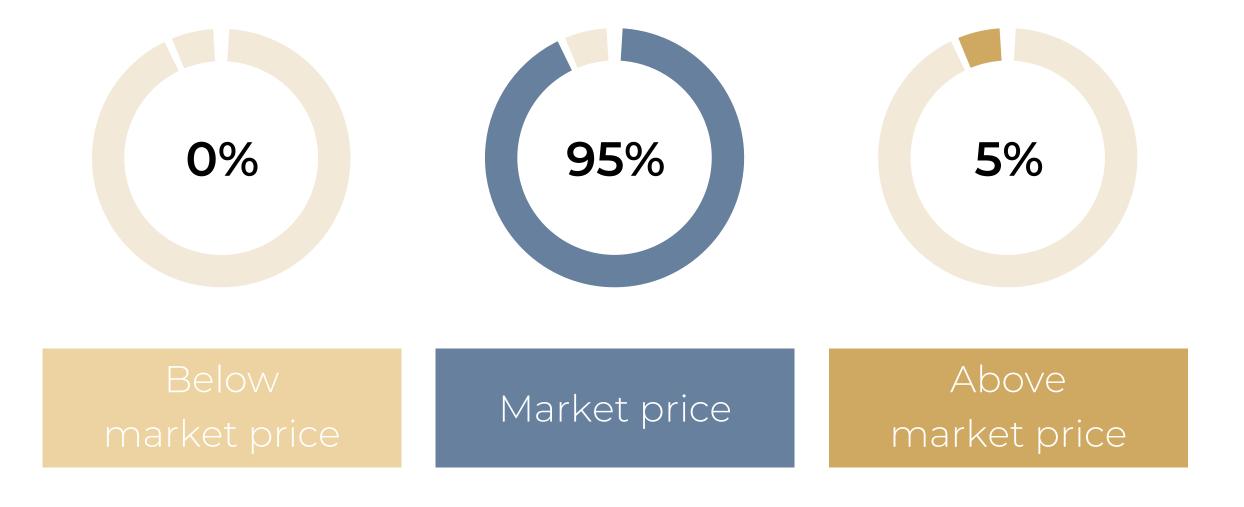

m  | 2 r | \$526,227   | \$11,693/sq. m |
| RUE SAINT S <mark>ABIN</mark> | 50 sq. m  | 2 r | \$585,003   | \$11,700/sq. m |
| UE DE LA FONTAINE AU ROI      | 60 sq. m  | 3 r | \$684,840   | \$11,414/sq. m |
| RUE CHANZY                    | 66 sq. m  | 3 r | \$765,008   | \$11,591/sq. m |
| AV PARMENTIER                 | 74 sq. m  | 3 r | \$936,777   | \$12,659/sq. m |
| AV LEDRU ROLLIN               | 76 sq. m  | 4 r | \$861,634   | \$11,338/sq. m |
| BD VOLTAIRE                   | 82 sq. m  | 4 r | \$974,610   | \$11,885/sq. m |
| AV PHILIPPE AUGUSTE           | 89 sq. m  | 4 r | \$910,310   | \$10,228/sq. m |
| BD RICHARD LENOIR             | 105 sq. m | 5 r | \$1,362,530 | \$12,977/sq. m |





#### 1 YEAR









# Paris 12<sup>th</sup>

#### **OVERVIEW**

#### FLATS FOR SALE









## Paris 12<sup>th</sup>

#### DETAILED INFORMATION



















| AV DAUMESNIL 15 sq. m              | Stu |   | \$174,331   | \$11,622/sq. m |
|------------------------------------|-----|---|-------------|----------------|
| AV DU DOC ARNOLD NETTER   18 sq. m | Stu |   | \$204,459   | \$11,359/sq. m |
| RUE TRAVERSIERE 21 sq. m           | Stu |   | \$282,987   | \$13,475/sq. m |
| RUE DE WATTIGNIES 25 sq. m         | Stu |   | \$376,120   | \$15,045/sq. m |
| RUE NICOLAI 31 sq. m               | Stu |   | \$355,725   | \$11,475/sq. m |
| RUE DE CHARENTON 35 sq. m          | 2 r |   | \$431,893   | \$12,340/sq. m |
| RUE CROZATIER   40 sq. m           | 2 r |   | \$516,091   | \$12,902/sq. m |
| AV DAUMESNIL 46 sq. m              | 2 r |   | \$520,055   | \$11,305/sq. m |
| R