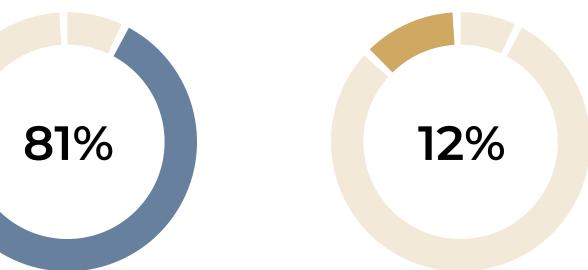

| \$10,772/sq. m |
| RUE RAFFET                            | 75 sq. m  | 3 r | \$1,121,800 | \$14,957/sq. m |
| AV DE VERSAILLES                      | 77 sq. m  | 4 r | \$784,742   | \$10,191/sq. m |
| RUE SAINT DIDIER                      | 85 sq. m  | 4 r | \$1,194,834 | \$14,057/sq. m |
| RUE DE CIVRY                          | 93 sq. m  | 4 r | \$1,053,600 | \$11,329/sq. m |
| RUE SINGER                            | 100 sq. m | 5 r | \$1,213,703 | \$12,138/sq. m |





#### 1 YEAR

#### \$12,884 \$12,683 1 mois \$12,662 \$12,574 \$12,543 + 0,8 % \$12,423 \$12,403 \$12,390 \$12,37 O 3 mois - 0,3 % \$12,048 \$11,945 1 an + 0,1 % July September March May November March January 2023 2023 2023 2023 2024 2023 2024







# Paris 17<sup>th</sup>

#### **OVERVIEW**

#### FLATS FOR SALE







Below market price

Market price

Above market price





# Paris 17<sup>th</sup>

# DETAILED INFORMATION



















| RUE SAUFFROY      | 15 sq. m  | Stu | \$174,127                | \$11,608/sq. m |
|-------------------|-----------|-----|--------------------------|----------------|
| RUE DU MONT-DORE  | 18 sq. m  | Stu | \$207,829                | \$11,546/sq. m |
| RUETRUFFAUT       | 20 sq. m  | Stu | \$276,625                | \$13,831/sq. m |
| RUETRUFFAUT       | 25 sq. m  | Stu | \$255,485                | \$10,219/sq. m |
| RUE LEMERCIER     | 29 sq. m  | Stu | \$387,797                | \$13,373/sq. m |
| RUE SAUSSURE      | 35 sq. m  | 2 r | \$443,050                | \$12,659/sq. m |
| RUE LA CONDAMINE  | 38 sq. m  | 2 r | \$607,898                | \$15,997/sq. m |
|