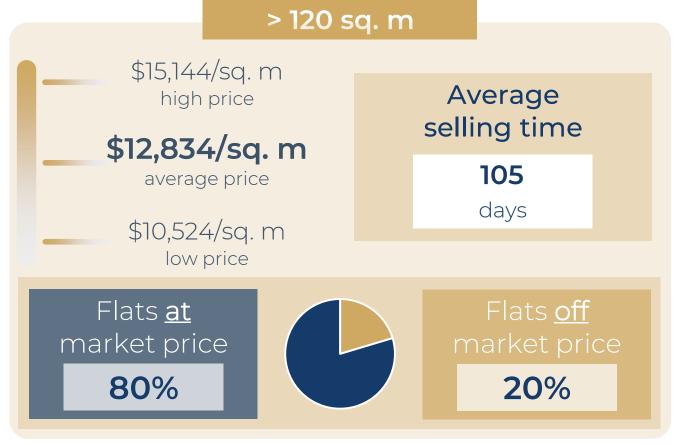

U              | 62 sq. m  | 3 r | \$836,933   | \$13,499/sq. m |
| UE ARSENE HOUSSAYE           | 70 sq. m  | 3 r | \$1,006,671 | \$14,381/sq. m |
| RUE DARU                     | 80 sq. m  | 3 r | \$1,026,166 | \$12,827/sq. m |
| RUE DE MOSCOU                | 79 sq. m  | 4 r | \$1,016,691 | \$12,870/sq. m |
| RUE DU ROCHER                | 90 sq. m  | 4 r | \$1,458,340 | \$16,203/sq. m |
| RUE D ARGENSON               | 94 sq. m  | 4 r | \$1,347,117 | \$14,331/sq. m |
| E DU FAUBOURG SAINT          | 101 sq. m | 5 r | \$1,738,908 | \$17,217/sq. m |
|                              |           |     |             |                |





#### 1 YEAR









# Paris 9<sup>th</sup>

#### **OVERVIEW**

#### FLATS FOR SALE









## Paris 9<sup>th</sup>

#### DETAILED INFORMATION



















| RUE DE BUDAPEST           | 15 sq. m  | Stu |   | \$213,446   | \$14,230/sq. m |
|---------------------------|-----------|-----|---|-------------|----------------|
| RUE BALLU                 | 17 sq. m  | Stu |   | \$232,365   | \$13,669/sq. m |
| PAS BRIARE                | 20 sq. m  | Stu |   | \$228,050   | \$11,403/sq. m |
| RUE DE LA TOUR D AUVERGNE | 23 sq. m  | Stu |   | \$319,937   | \$13,910/sq. m |
| RUE DE LAGENT BAILLY      | 28 sq. m  | Stu |   | \$372,533   | \$13,305/sq. m |
| RUE DE ROCHECHOUART       | 35 sq. m  | 2 r |   | \$452,203   | \$12,920/sq. m |
| RUE JEAN-BAPTISTE PIGALLE | 45 sq. m  | 2 r |   | \$490,662   | \$10,904/sq. m |
| RUE BLANCHE               | 50 sq. m  | 2 r |   | \$561,700   | \$11,234/sq. m |
| RUE CADET                 | 55 sq. m  | 2 r