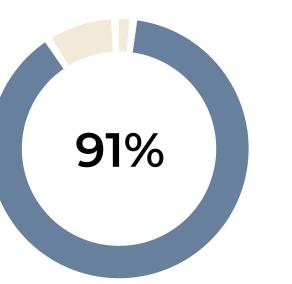

RUE LE DANTEC              | 53 sq. m  | 2 r | \$541,777   | \$10,222/sq. m |
| RUE DE POUY                | 60 sq. m  | 3 r | \$636,480   | \$10,608/sq. m |
| RUE DES CORDELIERES        | 66 sq. m  | 3 r | \$834,305   | \$12,641/sq. m |
| BD ARAGO                   | 77 sq. m  | 3 r | \$990,212   | \$12,860/sq. m |
| BD ARAGO                   | 77 sq. m  | 4 r | \$978,925   | \$12,713/sq. m |
| RUE DE LA GLACIERE         | 87 sq. m  | 4 r | \$1,011,919 | \$11,631/sq. m |
| RUE DE LA SANTE            | 91 sq. m  | 4 r | \$1,001,383 | \$11,004/sq. m |
| RUE DE LA GLACIERE         | 109 sq. m | 5 r | \$1,364,928 | \$12,523/sq. m |



# Paris 14<sup>th</sup>

### EVOLUTION OF THE SELLING PRICE / sq. m

#### 1 YEAR









# Paris 14<sup>th</sup>

#### **OVERVIEW**

#### FLATS FOR SALE









Market price

Above market price





## Paris 14<sup>th</sup>

#### DETAILED INFORMATION



















|    | RUE DU PERE CORENTIN              | 15 sq. m  | Stu | \$168,741   | \$11,250/sq. m |
|----|-----------------------------------|-----------|-----|-------------|----------------|
|    | RUE BREZIN                        | 17 sq. m  | Stu | \$214,578   | \$12,622/sq. m |
| ⊋ι | JE CAMPAGNE PREMIERE              | 21 sq. m  | Stu | \$289,613   | \$13,791/sq. m |
|    | RUE D ALESIA                      | 25 sq. m  | Stu | \$321,602   | \$12,864/sq. m |
|    | BD DU MONTPARNASSE                | 30 sq. m  | Stu | \$476,413   | \$15,881/sq. m |
|    | RUETHIBAUD                        | 35 sq. m  | 2 r | \$405,770   | \$11,593/sq. m |
|    | RUE CELS                          |