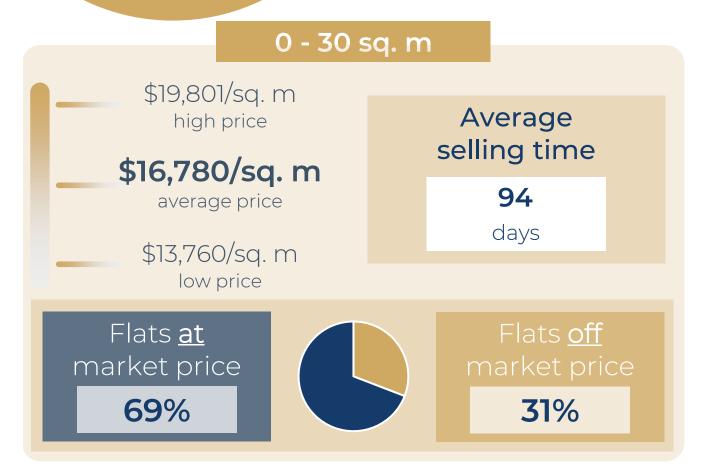

| 60 sq. m  | 3 r | \$961,937   | \$16,033/sq. m |
| RUE HAUTEFEUILLE                     | 70 sq. m  | 3 r | \$887,132   | \$12,673/sq. m |
| RUE DU CHERCHE-MIDI                  | 88 sq. m  | 3 r | \$1,163,565 | \$13,222/sq. m |
| RUE DU CHERCHE-MIDI                  | 79 sq. m  | 4 r | \$1,270,968 | \$16,088/sq. m |
| RUE DE VAUGIRARD                     | 88 sq. m  | 4 r | \$1,502,850 | \$17,077/sq. m |
| AV VAVIN                             | 101 sq. m | 4 r | \$1,613,202 | \$15,973/sq. m |
| RUE DES BEAUX-ARTS                   | 118 sq. m | 5 r | \$2,083,952 | \$17,660/sq. m |



# Paris 7<sup>th</sup>

### EVOLUTION OF THE SELLING PRICE / sq. m

#### 1 YEAR









# Paris 7<sup>th</sup>

#### **OVERVIEW**









## Paris 7<sup>th</sup>

#### DETAILED INFORMATION



















#### A SAMPLE OF SOLD FLATS

#### FOR THE LAST 6 MONTHS

| AV | DE LA MOTTE PICQUET | 15 sq. m  | Stu | \$194,436   | \$12,962/sq. m |
|----|---------------------|-----------|-----|-------------|----------------|
|    | RUE DE ST SIMON     | 18 sq. m  | Stu | \$309,101   | \$17,172/sq. m |
|    | RUE DE BOURGOGNE    | 21 sq. m  | Stu | \$282,687   | \$13,462/sq. m |
|    | RUE CLER            | 25 sq. m  | Stu | \$387,021   | \$15,481/sq. m |
|    | RUE ST DOMINIQUE    | 32 sq. m  | Stu | \$425,928   | \$13,310/sq. m |
| AV | DE LA MOTTE PICQUET | 35 sq. m  | 2 r | \$493,241   | \$14,093/sq. m |
| RL | JE DU CHAMP DE MARS | 42 sq. m  | 2 r | \$584,748   | \$13,922/sq. m |
|    | AV BOSQUET          | 48 sq. m  | 2 r | \$613,080   | \$12,773/sq. m |
|    | RUE DE BABYLONE