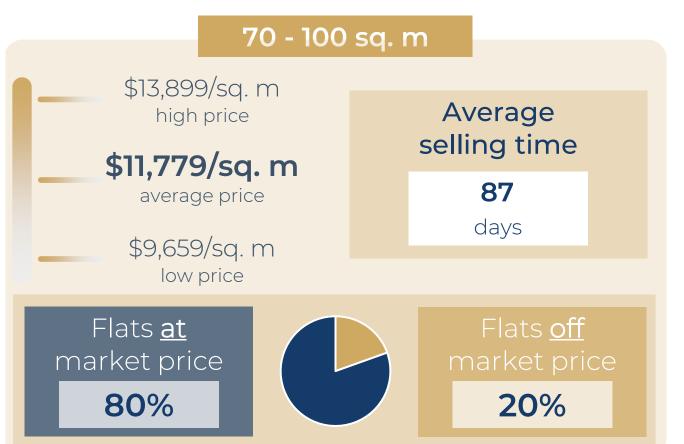

11,680/sq. m |
| RUE LAUGIER       | 60 sq. m  | 3 r | \$638,625                | \$10,644/sq. m |
| BD PEREIRE        | 65 sq. m  | 3 r | \$867,245                | \$13,342/sq. m |
| RUE DULONG        | 70 sq. m  | 3 r | \$840,456                | \$12,006/sq. m |
| BD PEREIRE        | 76 sq. m  | 4 r | \$904,732                | \$11,905/sq. m |
| RUE DES MOINES    | 85 sq. m  | 4 r | \$1,127,352              | \$13,263/sq. m |
| RUE BARON         | 91 sq. m  | 4 r | \$1,014,875              | \$11,153/sq. m |
| RUE VERNIER       | 106 sq. m | 5 r | \$1,502,870              | \$14,178/sq. m |





# 1 YEAR









# Paris 18<sup>th</sup>

# **OVERVIEW**

# FLATS FOR SALE







Below market price

Market price

Above market price





# Paris 18<sup>th</sup>

# DETAILED INFORMATION



















| RUE CHAMPIONNET   | 15 sq. m  | Stu | \$163,308   | \$10,887/sq. m |
|-------------------|-----------|-----|-------------|----------------|
| IMP DE LA DEFENSE | 17 sq. m  | Stu | \$218,846   | \$12,873/sq. m |
| RUE SIMART        | 21 sq. m  | Stu | \$210,720   | \$10,034/sq. m |
| RUE DES ABBESSES  | 29 sq. m  | Stu | \$357,442   | \$12,326/sq. m |
| RUE CHAMPIONNET   | 32 sq. m  | Stu | \$335,974   | \$10,499/sq. m |
| RUE CHAMPIONNET   | 35 sq. m  | 2 r | \$356,354   | \$10,181/sq. m |
| RUE SIMART        | 39 sq. m  | 2 r | \$468,238   | \$12,006/sq. m |
| RUE LEPIC         | 46 sq. m  | 2 r | \$558,330   | \$12,137/sq. m |
| RUE LAMARCK       | 54 sq. m  | 2 r | \$717,643   | \$13,290/sq. m |
| RUE DAMREMONT     | 60 sq. m  | 3 r | \$806,574   | \$13,443/sq. m |
| R