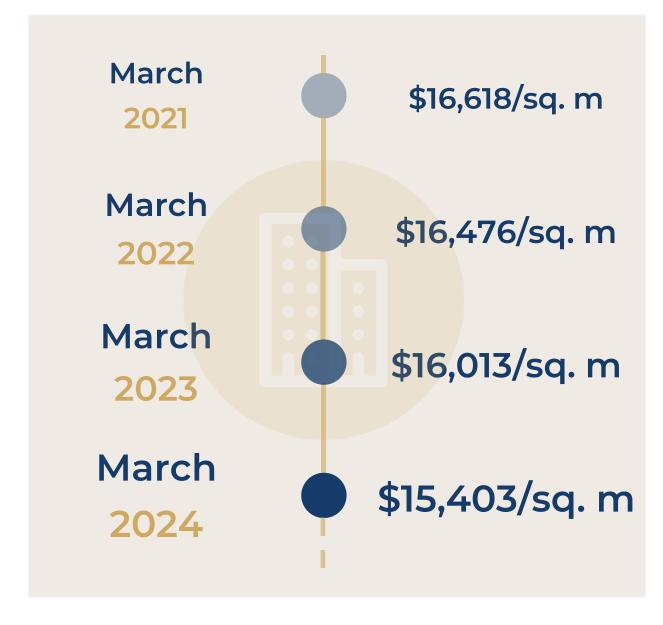

sq. m  | 3 r | \$785,260   | \$12,873/sq. m |
|    | RUE DE L UNIVERSITE | 74 sq. m  | 3 r | \$1,133,730 | \$15,320/sq. m |
|    | RUE DE GRENELLE     | 90 sq. m  | 3 r | \$1,610,100 | \$17,890/sq. m |
|    | RUE DE GRENELLE     | 77 sq. m  | 4 r | \$979,974   | \$12,727/sq. m |
| RL | JE DU CHAMP DE MARS | 82 sq. m  | 4 r | \$1,394,347 | \$17,004/sq. m |
| \  | RUE DE VERNEUIL     | 96 sq. m  | 4 r | \$1,796,388 | \$18,712/sq. m |
|    | RUE LEON VAUDOYER   | 109 sq. m | 5 r | \$1,323,159 | \$12,139/sq. m |





### EVOLUTION OF THE SELLING PRICE / sq. m

#### 1 YEAR

#### \$16,647 \$16,635 \$16,406 1 mois \$16,290 \$16,218 + 0,4 % \$16,095 \$16,013 3 mois \$15,693 - 2,2 % \$15,619 O \$15,403 1 an - 3,8 % November July September January March March May 2023 2023 2023 2023 2023 2024 2024







# Paris 8<sup>th</sup>

#### **OVERVIEW**









## Paris 8<sup>th</sup>

#### DETAILED INFORMATION



















| RUE D AMSTERDAM              | 16 sq. m  | Stu | \$278,443   | \$17,403/sq. m |
|------------------------------|-----------|-----|-------------|----------------|
| RUE DU ROCHER                | 20 sq. m  | Stu | \$204,360   | \$10,218/sq. m |
| RUE DE COURCELLES            | 24 sq. m  | Stu | \$260,494   | \$10,854/sq. m |
| AV DE WAGRAM                 | 26 sq. m  | Stu | \$384,564   | \$14,790/sq. m |
| AV MARCEAU                   | 29 sq. m  | Stu | \$472,388   | \$16,289/sq. m |
| RUE DE MIROMESNIL            | 35 sq. m  | 2 r | \$463,379   | \$13,239/sq. m |
| BD MALESHERBES               | 40 sq. m  | 2 r | \$454,362   | \$11,360/sq. m |
| RUE PELOUZE