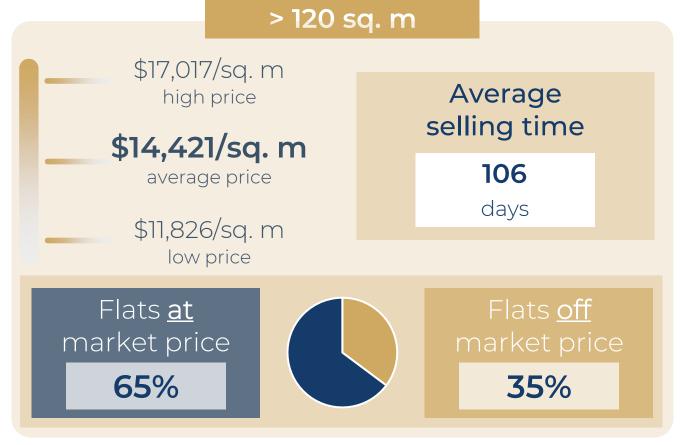

# Paris 16<sup>th</sup>

#### **OVERVIEW**

#### FLATS FOR SALE

Below market price

Market price

Above market price

## Paris 16<sup>th</sup>

#### DETAILED INFORMATION

| RUE VINEUSE                           | 15 sq. m  | Stu | \$230,781   | \$15,385/sq. m |
|---------------------------------------|-----------|-----|-------------|----------------|
| RUE LAURISTON                         | 18 sq. m  | Stu | \$262,025   | \$14,557/sq. m |
| AV PIERRE 1ER SERBIE                  | 20 sq. m  | Stu | \$299,568   | \$14,978/sq. m |
| RUETALMA                              | 25 sq. m  | Stu | \$337,317   | \$13,493/sq. m |
| RUE CORTAMBERT                        | 30 sq. m  | Stu | \$398,438   | \$13,281/sq. m |
| RUE NICOLO                            | 35 sq. m  | 2 r | \$504,810   | \$14,423/sq. m |
| RUE BOIS LE VENT                      | 42 sq. m  | 2 r | \$585,711   | \$13,945/sq. m |
| RUE YVON VILLARCEAU                   | 46 sq. m  | 2 r | \$676,283   | \$14,702/sq. m |
| RUE JEAN DE LA FONT <mark>AINE</mark> | 50 sq. m  | 2 r | \$659,618   | \$13,192/sq. m |
| RUE LEKAIN                            | 60 sq. m  | 3 r | \$753,816   | \$12,563/sq. m |
| RUE LE MAROIS                         | 67 sq. m  | 3 r | \$721,716   | \$10,772/sq. m |
| RUE RAFFET                            | 75 sq. m  | 3 r | \$1,121,800 | \$14,957/sq. m |
| AV DE VERSAILLES                      | 77 sq. m  | 4 r | \$784,742   | \$10,191/sq. m |
| RUE SAINT DIDIER                      | 85 sq. m  | 4 r | \$1,194,834 | \$14,057/sq. m |
| RUE DE CIVRY                          | 93 sq. m  | 4 r | \$1,053,600 | \$11,329/sq. m |
| RUE SINGER                            | 100 sq. m | 5 r | \$1,213,703 | \$12,138/sq. m |

#### 1 YEAR