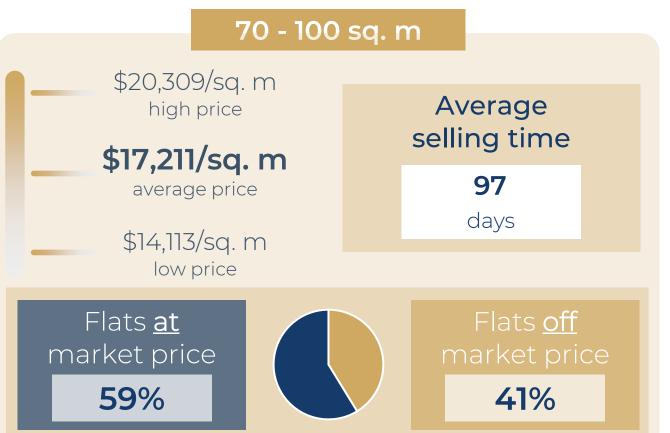

| 60 sq. m  | 3 r | \$961,937   | \$16,033/sq. m |
| RUE HAUTEFEUILLE                     | 70 sq. m  | 3 r | \$887,132   | \$12,673/sq. m |
| RUE DU CHERCHE-MIDI                  | 88 sq. m  | 3 r | \$1,163,565 | \$13,222/sq. m |
| RUE DU CHERCHE-MIDI                  | 79 sq. m  | 4 r | \$1,270,968 | \$16,088/sq. m |
| RUE DE VAUGIRARD                     | 88 sq. m  | 4 r | \$1,502,850 | \$17,077/sq. m |
| AV VAVIN                             | 101 sq. m | 4 r | \$1,613,202 | \$15,973/sq. m |
| RUE DES BEAUX-ARTS                   | 118 sq. m | 5 r | \$2,083,952 | \$17,660/sq. m |



# Paris 7<sup>th</sup>

### EVOLUTION OF THE SELLING PRICE / sq. m

#### 1 YEAR









# Paris 7<sup>th</sup>

#### **OVERVIEW**









## Paris 7<sup>th</sup>

#### DETAILED INFORMATION



















#### A SAMPLE OF SOLD FLATS

#### FOR THE LAST 6 MONTHS

| AV | DE LA MOTTE PICQUET | 15 sq. m  | Stu | \$194,436   | \$12,962/sq. m |
|----|---------------------|-----------|-----|-------------|----------------|
|    | RUE DE ST SIMON     | 18 sq. m  | Stu | \$309,101   | \$17,172/sq. m |
|    | RUE DE BOURGOGNE    | 21 sq. m  | Stu | \$282,687   | \$13,462/sq. m |
|    | RUE CLER            | 25 sq. m  | Stu | \$387,021   | \$15,481/sq. m |
|    | RUE ST DOMINIQUE    | 32 sq. m  | Stu | \$425,928   | \$13,310/sq. m |
| AV | DE LA MOTTE PICQUET | 35 sq. m  | 2 r | \$493,241   | \$14,093/sq. m |
| RL | JE DU CHAMP DE MARS | 42 sq. m  | 2 r | \$584,748   | \$13,922/sq. m |
|    | AV BOSQUET          | 48 sq. m  | 2 r | \$613,080   | \$12,773/sq. m |
|    | RUE DE BABYLONE