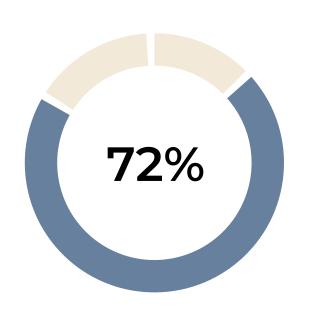

| 60 sq. m  | 3 r | \$587,414                | \$9,791/sq. m  |
| RUE GINOUX                           | 67 sq. m  | 3 r | \$823,963                | \$12,298/sq. m |
| VLA DE LA CROIX NIVERT               | 76 sq. m  | 3 r | \$760,442                | \$10,006/sq. m |
| AV DU MAINE                          | 76 sq. m  | 4 r | \$909,715                | \$11,970/sq. m |
| AV DE SUFFREN                        | 84 sq. m  | 4 p | \$885,645                | \$10,544/sq. m |
| VLA POIRIER                          | 91 sq. m  | 4 r | \$1,241,436              | \$13,642/sq. m |
| RUE PLUMET                           | 103 sq. m | 5 r | \$1,095,912              | \$10,640/sq. m |





#### 1 YEAR









# Paris 16<sup>th</sup>

#### **OVERVIEW**

#### FLATS FOR SALE









Below market price

Market price

Above market price





## Paris 16<sup>th</sup>

#### DETAILED INFORMATION



















| RUE VINEUSE                           | 15 sq. m  | Stu | \$230,781   | \$15,385/sq. m |
|---------------------------------------|-----------|-----|-------------|----------------|
| RUE LAURISTON                         | 18 sq. m  | Stu | \$262,025   | \$14,557/sq. m |
| AV PIERRE 1ER SERBIE                  | 20 sq. m  | Stu | \$299,568   | \$14,978/sq. m |
| RUETALMA                              | 25 sq. m  | Stu | \$337,317   | \$13,493/sq. m |
| RUE CORTAMBERT                        | 30 sq. m  | Stu | \$398,438   | \$13,281/sq. m |
| RUE NICOLO                            | 35 sq. m  | 2 r | \$504,810   | \$14,423/sq. m |
| RUE BOIS LE VENT