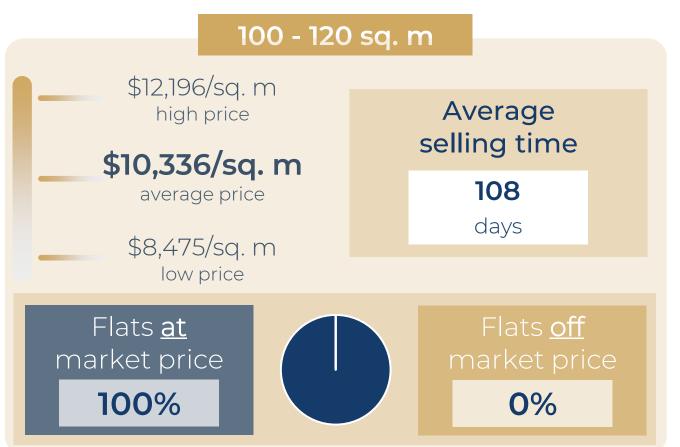

#### **OVERVIEW**

#### FLATS FOR SALE

Below market price

Market price

Above market price

## Paris 1<sup>st</sup>