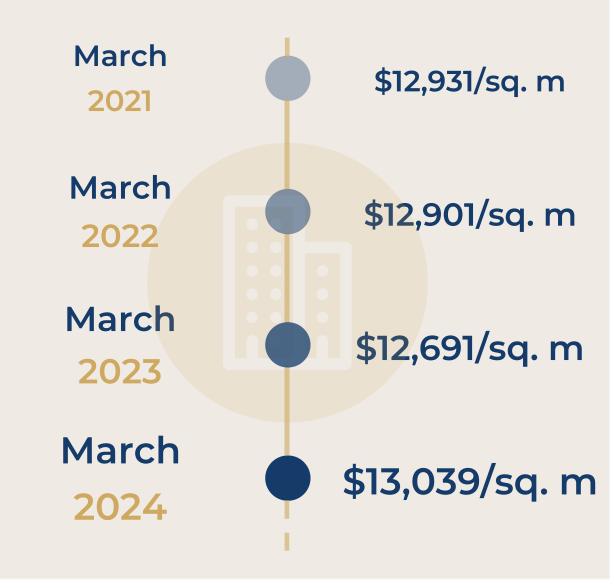

istricts, Boulogne-Billancourt
- Sources: Ads from the main real estate websites
- Properties : Old flats only
- Prices : agency fees included

Happy reading!
HOME SELECT PARIS



#### CLICK ON YOUR DISTRICT

- Paris
- Paris 1<sup>st</sup>
- Paris 2<sup>nd</sup>
- Paris 3<sup>rd</sup>
- Paris 4<sup>th</sup>
- Paris 5<sup>th</sup>
- Paris 6<sup>th</sup>
- Paris 7<sup>th</sup>
- Paris 8<sup>th</sup>
- Paris 9<sup>th</sup>
- Paris 10<sup>th</sup>
- About us

- Paris 11<sup>th</sup>
- Paris 12<sup>th</sup>
- Paris 13<sup>th</sup>
- Paris 14<sup>th</sup>
- Paris 15<sup>th</sup>
- Paris 16<sup>th</sup>
- Paris 17<sup>th</sup>
- Paris 18<sup>th</sup>
- Paris 19<sup>th</sup>
- Paris 20<sup>th</sup>
- Boulogne-Billancourt
- Contact us





### EVOLUTION OF THE SELLING PRICE / sq. m

#### 1 YEAR









# Paris

#### **OVERVIEW**









## Paris

#### DETAILED INFORMATION



















### EVOLUTION OF THE SELLING PRICE / sq. m

#### 1 YEAR









# Paris 1<sup>st</sup>

#### **OVERVIEW**

#### FLATS FOR SALE







Below market price

Market price

Above market price





## Paris 1<sup>st</sup>

#### DETAILED INFORMATION



















#### A SAMPLE OF SOLD FLATS

#### FOR THE LAST 6 MONTHS

| RUE DES PYRAMIDES   18 sq.                  | .m Stu     | \$193,212   | \$10,734/sq. m     |
|---------------------------------------------|------------|-------------|--------------------|
| RUE SAINT-DENIS 23 sq.                      | . m Stu    | \$248,625   | \$10,810/sq. m     |
| RUE SAINT-HONORE 24 sq                      | . m   Stu  | \$300,570   | \$12,524/sq. m     |