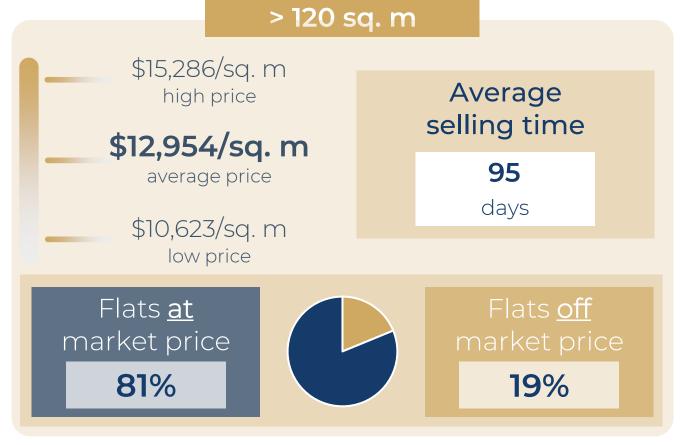

VERSAILLES                      | 77 sq. m  | 4 r | \$784,742   | \$10,191/sq. m |
| RUE SAINT DIDIER                      | 85 sq. m  | 4 r | \$1,194,834 | \$14,057/sq. m |
| RUE DE CIVRY                          | 93 sq. m  | 4 r | \$1,053,600 | \$11,329/sq. m |
| RUE SINGER                            | 100 sq. m | 5 r | \$1,213,703 | \$12,138/sq. m |





#### 1 YEAR

#### \$12,884 \$12,683 1 mois \$12,662 \$12,574 \$12,543 + 0,8 % \$12,423 \$12,403 \$12,390 \$12,37 O 3 mois - 0,3 % \$12,048 \$11,945 1 an + 0,1 % July September March May November March January 2023 2023 2023 2023 2024 2023 2024







# Paris 17<sup>th</sup>

#### **OVERVIEW**

#### FLATS FOR SALE







Below market price

Market price

Above market price





# Paris 17<sup>th</sup>

# DETAILED INFORMATION



















| RUE SAUFFROY      | 15 sq. m  | Stu | \$174,127                | \$11,608/sq. m |
|-------------------|-----------|-----|--------------------------|----------------|
| RUE DU MONT-DORE  | 18 sq. m  | Stu | \$207,829                | \$11,546/sq. m |
| RUETRUFFAUT       | 20 sq. m  | Stu | \$276,625                | \$13,831/sq. m |
| RUETRUFFAUT       | 25 sq. m  | Stu | \$255,485                | \$10,219/sq. m |
| RUE LEMERCIER     | 29 sq. m  | Stu | \$387,797                | \$13,373/sq. m |
| RUE SAUSSURE      | 35 sq. m  | 2 r | \$443,050                | \$12,659/sq. m |
| RUE LA CONDAMINE  | 38 sq. m  | 2 r | \$607,898                | \$15,997/sq. m |
| AV DES TERNES     | 44 sq. m  | 2 r | \$632,4 <mark>7</mark> 4 | \$14,374/sq. m |
| BD GOUVION ST-CYR | 54 sq. m  | 2