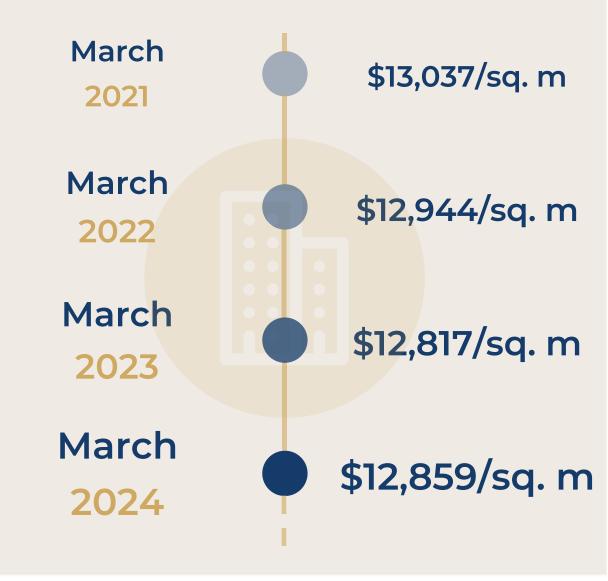

#### \$16,647 \$16,635 \$16,406 1 mois \$16,290 \$16,218 + 0,4 % \$16,095 \$16,013 3 mois \$15,693 - 2,2 % \$15,619 O \$15,403 1 an - 3,8 % November July September January March March May 2023 2023 2023 2023 2023 2024 2024