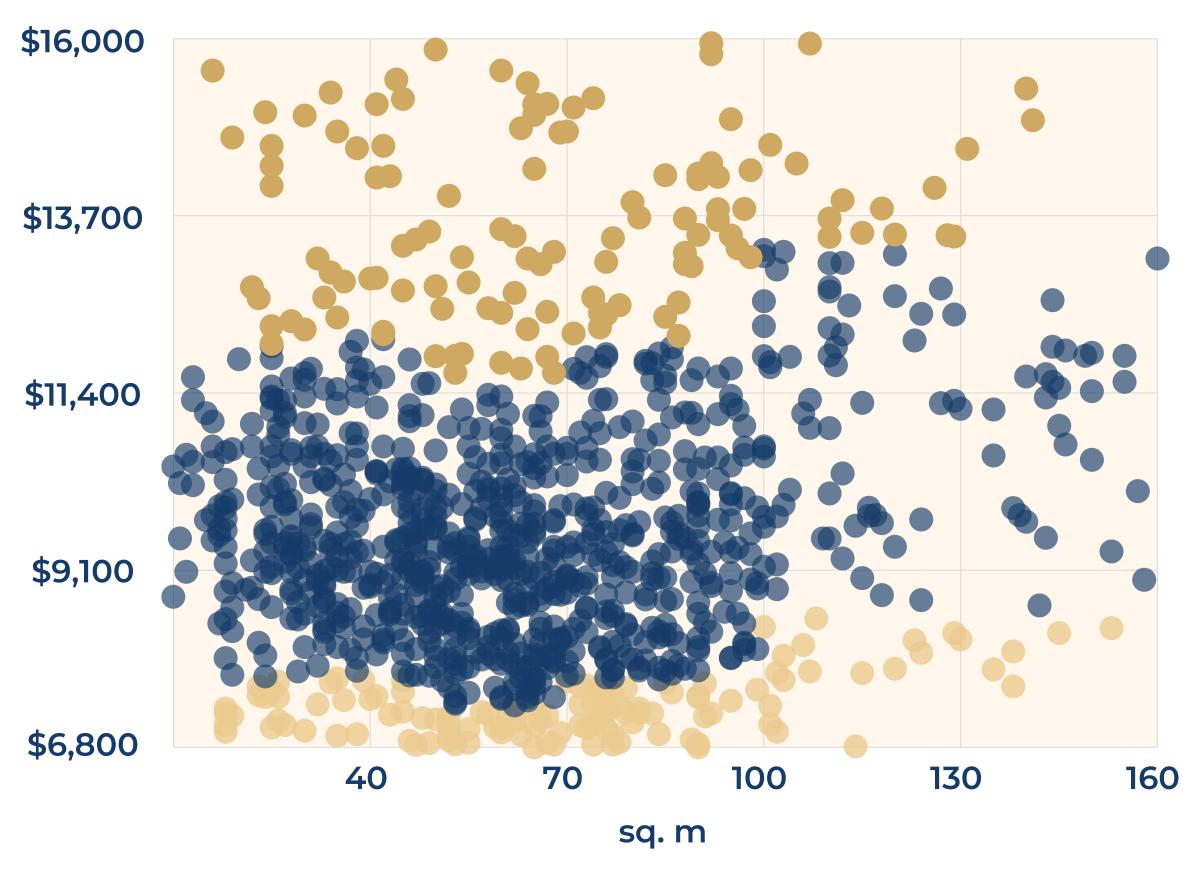

| 43 sq. m  | 2 r | \$503,283   | \$11,705/sq. m |
| BD DE CHARONNE                | 48 sq. m  | 2 r | \$536,265   | \$11,172/sq. m |
| RUE DU JOURDAIN               | 60 sq. m  | 3 r | \$628,860   | \$10,481/sq. m |
| RUE PELLEPORT                 | 64 sq. m  | 3 r | \$759,194   | \$11,862/sq. m |
| RUE DES MARAICHERS            | 72 sq. m  | 3 r | \$692,914   | \$9,624/sq. m  |
| RUE DE BAGNOLET               | 80 sq. m  | 4 r | \$829,681   | \$10,371/sq. m |
| RUE DES RONDONNEAUX           | 88 sq. m  | 4 r | \$963,204   | \$10,945/sq. m |
| RUE PLANCHAT                  | 100 sq. m | 4 r | \$1,382,905 | \$13,829/sq. m |
| RUE DES MARAICHERS            | 110 sq. m | 5 r | \$1,262,025 | \$11,473/sq. m |





# 1 YEAR









# Boulogne-Billancourt



# **OVERVIEW**

# FLATS FOR SALE











Below market price

Market price

Above market price









# DETAILED INFORMATION



















| RUE DE SILLY                          | 15 sq. m  | Stu | \$168,576                | \$11,239/sq. m |
|---------------------------------------|-----------|-----|--------------------------|----------------|
| RUETRAVERSIERE                        | 17 sq. m  | Stu | \$188,658                | \$11,097/sq. m |
| RUE SOLFERINO                         | 20 sq. m  | Stu | \$215,670                | \$10,784/sq. m |
| RUE DU CHATEAU                        | 26 sq. m  | Stu | \$210,633                | \$8,102/sq. m  |
| RUE MARCEL BONTEMPS                   | 30 sq. m  | Stu | \$305,544                | \$10,185/sq. m |
| RUE D'AGUESSEAU                       | 35 sq. m  | 2 r | \$35