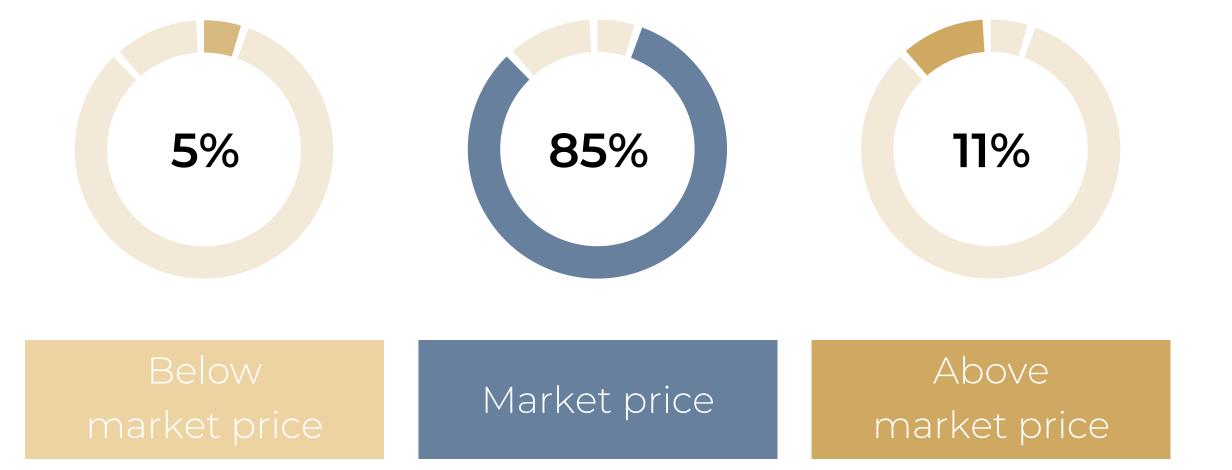

| 55 sq. m  | 2 r | \$666,854   | \$12,124/sq. m |
| RUE DE PONTHIEU              | 62 sq. m  | 3 r | \$836,933   | \$13,499/sq. m |
| UE ARSENE HOUSSAYE           | 70 sq. m  | 3 r | \$1,006,671 | \$14,381/sq. m |
| RUE DARU                     | 80 sq. m  | 3 r | \$1,026,166 | \$12,827/sq. m |
| RUE DE MOSCOU                | 79 sq. m  | 4 r | \$1,016,691 | \$12,870/sq. m |
| RUE DU ROCHER                | 90 sq. m  | 4 r | \$1,458,340 | \$16,203/sq. m |
| RUE D ARGENSON               | 94 sq. m  | 4 r | \$1,347,117 | \$14,331/sq. m |
| E DU FAUBOURG SAINT          | 101 sq. m | 5 r | \$1,738,908 | \$17,217/sq. m |
|                              |           |     |             |                |





#### 1 YEAR









# Paris 9<sup>th</sup>

#### **OVERVIEW**

#### FLATS FOR SALE









## Paris 9<sup>th</sup>

#### DETAILED INFORMATION



















| RUE DE BUDAPEST           | 15 sq. m  | Stu |   | \$213,446   | \$14,230/sq. m |
|---------------------------|-----------|-----|---|-------------|----------------|
| RUE BALLU                 | 17 sq. m  | Stu |   | \$232,365   | \$13,669/sq. m |
| PAS BRIARE                | 20 sq. m  | Stu |   | \$228,050   | \$11,403/sq. m |
| RUE DE LA TOUR D AUVERGNE | 23 sq. m  | Stu |   | \$319,937   | \$13,910/sq. m |
| RUE DE LAGENT BAILLY      | 28 sq. m  | Stu |   | \$372,533   | \$13,305/sq. m |
| RUE DE ROCHECHOUART       | 35 sq. m  | 2 r |   | \$452,203   | \$12,920/sq. m |
| RUE JEAN-BAPTISTE PIGALLE | 45 sq. m  | 2 r |   | \$490,662   | \$10,904/sq. m |
| RUE BLANCHE               | 50 sq. m  | 2 r |   | \$561,70