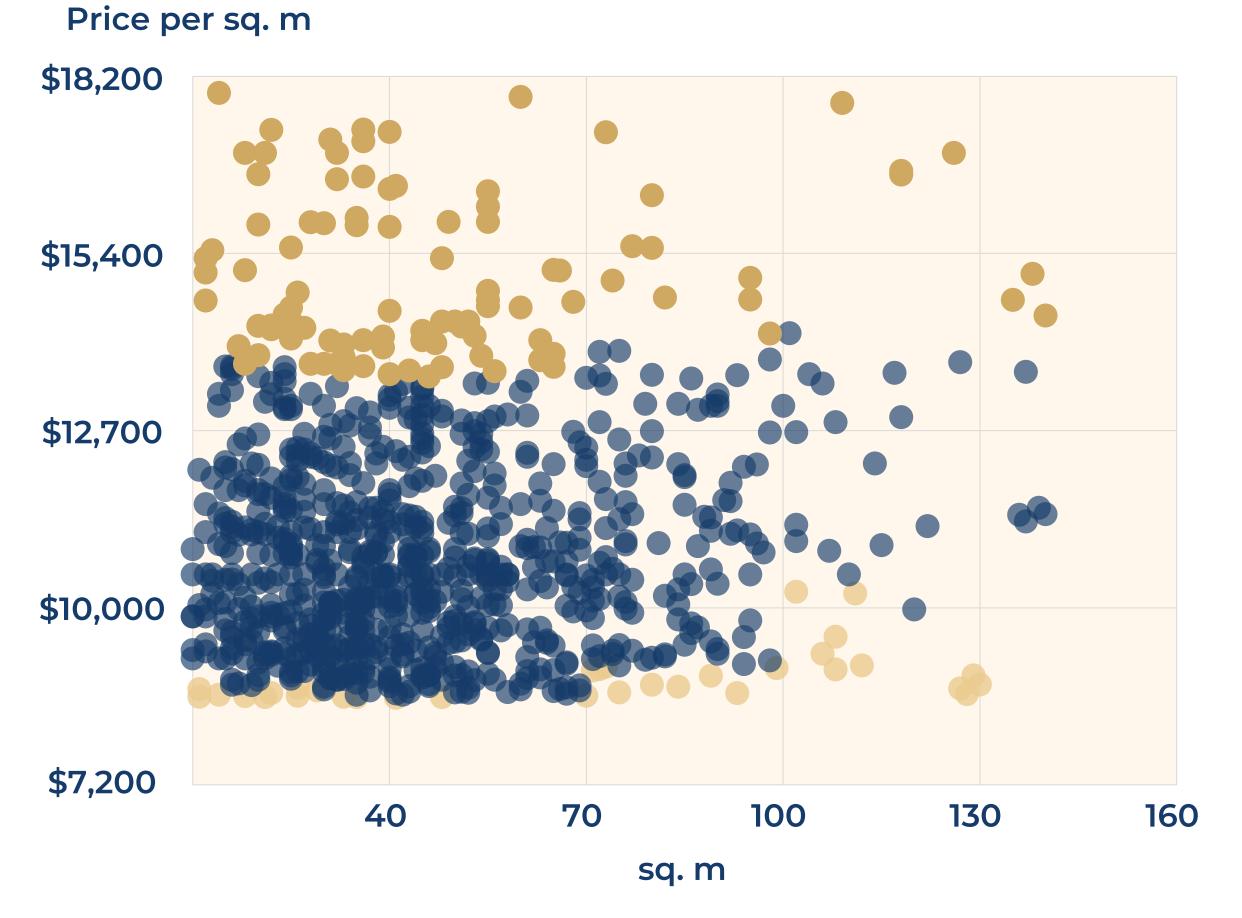

| \$632,4 <mark>7</mark> 4 | \$14,374/sq. m |
| BD GOUVION ST-CYR | 54 sq. m  | 2 r | \$630,705                | \$11,680/sq. m |
| RUE LAUGIER       | 60 sq. m  | 3 r | \$638,625                | \$10,644/sq. m |
| BD PEREIRE        | 65 sq. m  | 3 r | \$867,245                | \$13,342/sq. m |
| RUE DULONG        | 70 sq. m  | 3 r | \$840,456                | \$12,006/sq. m |
| BD PEREIRE        | 76 sq. m  | 4 r | \$904,732                | \$11,905/sq. m |
| RUE DES MOINES    | 85 sq. m  | 4 r | \$1,127,352              | \$13,263/sq. m |
| RUE BARON         | 91 sq. m  | 4 r | \$1,014,875              | \$11,153/sq. m |
| RUE VERNIER       | 106 sq. m | 5 r | \$1,502,870              | \$14,178/sq. m |





# 1 YEAR









# Paris 18<sup>th</sup>

# **OVERVIEW**

# FLATS FOR SALE







Below market price

Market price

Above market price





# Paris 18<sup>th</sup>

# DETAILED INFORMATION



















| RUE CHAMPIONNET   | 15 sq. m  | Stu | \$163,308   | \$10,887/sq. m |
|-------------------|-----------|-----|-------------|----------------|
| IMP DE LA DEFENSE | 17 sq. m  | Stu | \$218,846   | \$12,873/sq. m |
| RUE SIMART        | 21 sq. m  | Stu | \$210,720   | \$10,034/sq. m |
| RUE DES ABBESSES  | 29 sq. m  | Stu | \$357,442   | \$12,326/sq. m |
| RUE CHAMPIONNET   | 32 sq. m  | Stu | \$335,974   | \$10,499/sq. m |
| RUE CHAMPIONNET   | 35 sq. m  | 2 r | \$356,354   | \$10,181/sq. m |
| RUE SIMART        | 39 sq. m  | 2 r | \$468,238   | \$12,006/sq. m |
| RUE LEPIC         | 46 sq. m  | 2 r | \$558,330   | \$12,137/sq. m |
| RUE LAMARCK       | 54 sq. m