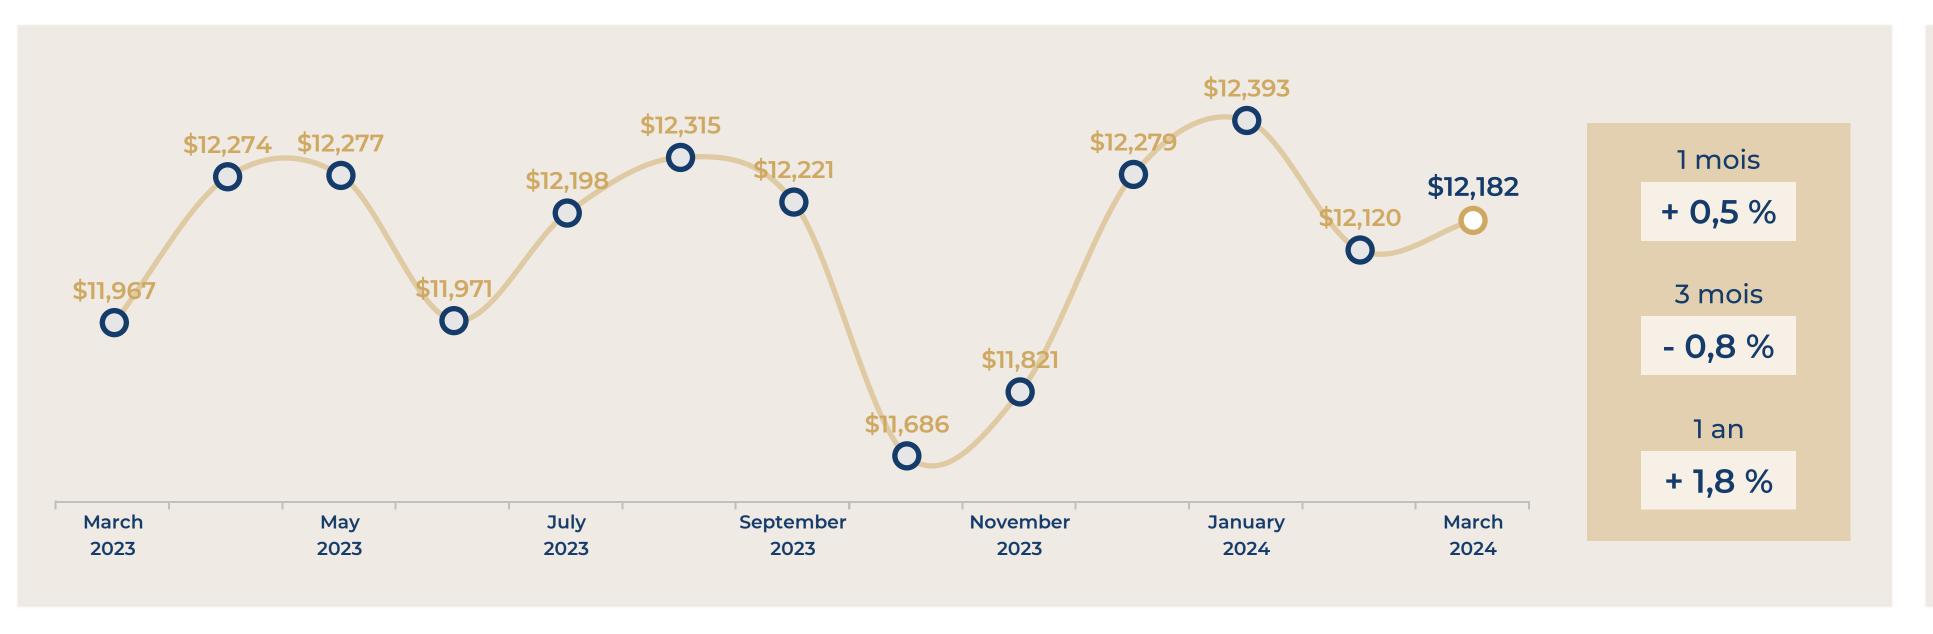

### EVOLUTION OF THE SELLING PRICE / sq. m

#### 1 YEAR

# Paris 14<sup>th</sup>