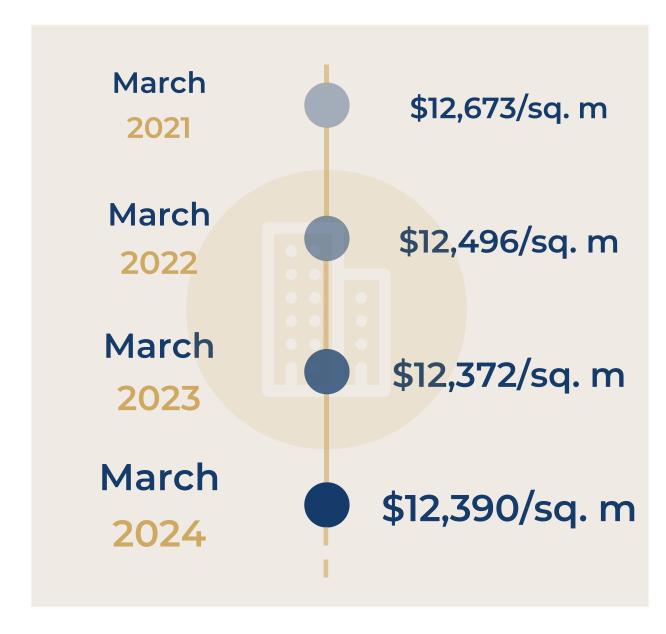

#### \$12,884 \$12,683 1 mois \$12,662 \$12,574 \$12,543 + 0,8 % \$12,423 \$12,403 \$12,390 \$12,37 O 3 mois - 0,3 % \$12,048 \$11,945 1 an + 0,1 % July September March May November March January 2023 2023 2023 2023 2024 2023 2024