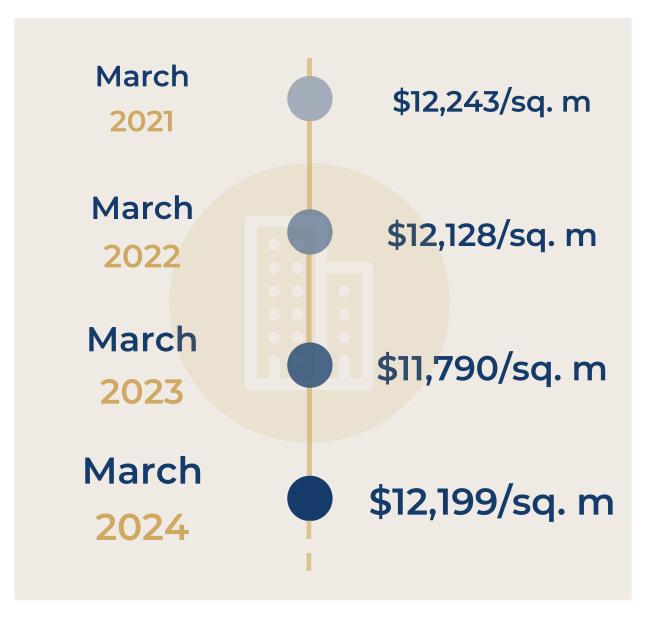

#### 1 YEAR

#### \$12,456 \$12,435 \$12,305 O 1 mois \$12,243 \$12,206 \$12,199 + 0,5 % \$12,102 \$12,000 \$11,989 3 mois \$11,790 O - 0,4 % \$11,713 \$11,523 1 an + 3,5 % March September November May July January March 2023 2023 2023 2023 2024 2023 2024