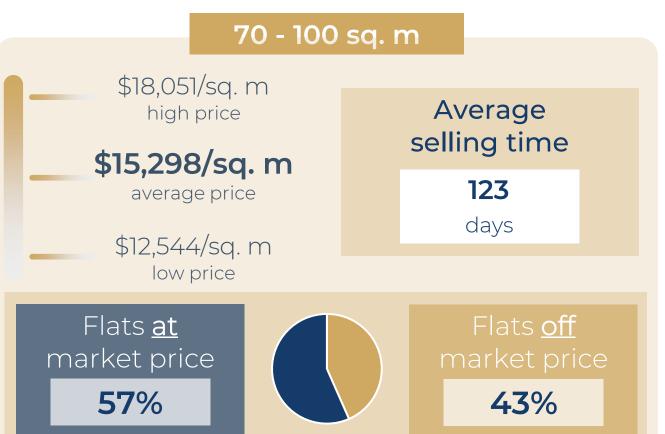

NES 51 sq. m               | 2 r | \$601,140   | \$11,787/sq. m |
| RUE MESLAY   62 sq. m               | 3 r | \$834,518   | \$13,459/sq. m |
| RUE DES FILLES DU CALVAIRE 70 sq. m | 3 r | \$851,615   | \$12,166/sq. m |
| RUE DE MONTMORENCY 84 sq. m         | 3 r | \$1,123,400 | \$13,374/sq. m |
| RUE CHAPON 83 sq. m                 | 4 r | \$1,059,971 | \$12,771/sq. m |
| RUE DU TEMPLE 91 sq. m              | 4 r | \$1,265,071 | \$13,902/sq. m |
| PAS SAINTE AVOIE   105 sq. m        | 4 r | \$1,317,713 | \$12,550/sq. m |
| RUE SAINT MARTIN   121 sq. m        | 5 r | \$1,579,735 | \$13,056/sq. m |



# Paris 4<sup>th</sup>

### EVOLUTION OF THE SELLING PRICE / sq. m

#### 1 YEAR







# Paris 4<sup>th</sup>

#### **OVERVIEW**









## Paris 4<sup>th</sup>

#### DETAILED INFORMATION



















#### A SAMPLE OF SOLD FLATS

#### FOR THE LAST 6 MONTHS

| RUE DES BLANCS MANTEAUX   | 16 sq. m  | Stu | \$204,360   | \$12,773/sq. m |
|---------------------------|-----------|-----|-------------|----------------|
| RUE SAINT PAUL            | 20 sq. m  | Stu | \$289,740   | \$14,487/sq. m |
| RUE SAINT PAUL            | 22 sq. m  | Stu | \$303,498   | \$13,795/sq. m |
| RUE SAINT ANTOINE         | 25 sq. m  | Stu | \$324,911   | \$12,996/sq. m |
| RUE STE CROIX BRETONNERIE | 27 sq. m  | Stu | \$381,956   | \$14,147/sq. m |
| RUE DES ECOUFFES          | 33 sq. m  | 2 r | \$397,800   | \$12,054/sq. m |
| RUE BEAUTREILLIS          | 38 sq. m  | 2 r | \$406,921   | \$10,708/sq. m |
| RUE DES TOURNELLES        | 43 sq. m  | 2 r | \$513,569   | \$11,943/sq. m |
| RUE SAINT ANTO