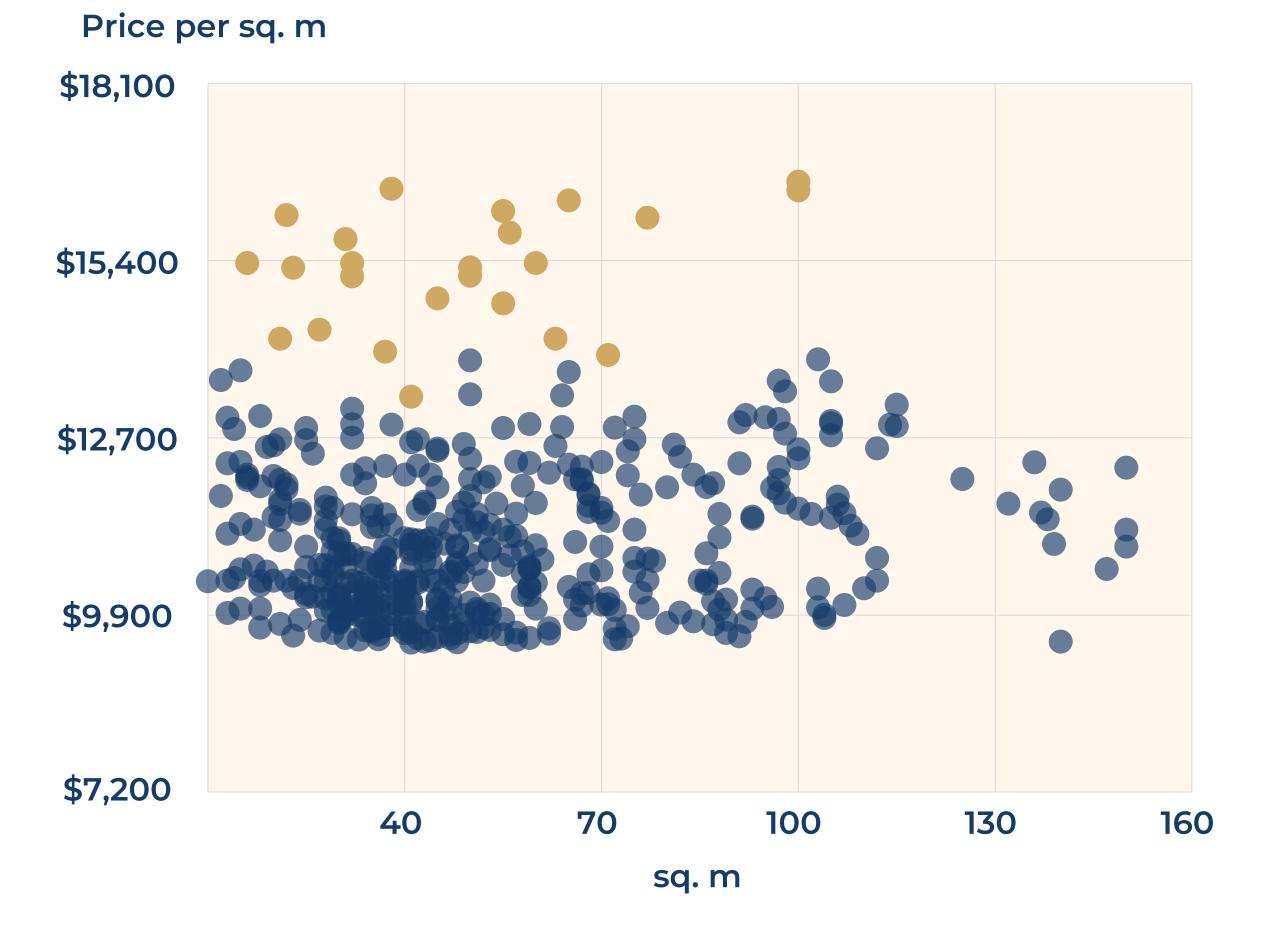

q. m  | 2 r | \$526,227   | \$11,693/sq. m |
| RUE SAINT S <mark>ABIN</mark> | 50 sq. m  | 2 r | \$585,003   | \$11,700/sq. m |
| UE DE LA FONTAINE AU ROI      | 60 sq. m  | 3 r | \$684,840   | \$11,414/sq. m |
| RUE CHANZY                    | 66 sq. m  | 3 r | \$765,008   | \$11,591/sq. m |
| AV PARMENTIER                 | 74 sq. m  | 3 r | \$936,777   | \$12,659/sq. m |
| AV LEDRU ROLLIN               | 76 sq. m  | 4 r | \$861,634   | \$11,338/sq. m |
| BD VOLTAIRE                   | 82 sq. m  | 4 r | \$974,610   | \$11,885/sq. m |
| AV PHILIPPE AUGUSTE           | 89 sq. m  | 4 r | \$910,310   | \$10,228/sq. m |
| BD RICHARD LENOIR             | 105 sq. m | 5 r | \$1,362,530 | \$12,977/sq. m |





#### 1 YEAR









# Paris 12<sup>th</sup>

#### **OVERVIEW**

#### FLATS FOR SALE









## Paris 12<sup>th</sup>

#### DETAILED INFORMATION



















| AV DAUMESNIL 15 sq. m              | Stu |   | \$174,331   | \$11,622/sq. m |
|------------------------------------|-----|---|-------------|----------------|
| AV DU DOC ARNOLD NETTER   18 sq. m | Stu |   | \$204,459   | \$11,359/sq. m |
| RUE TRAVERSIERE 21 sq. m           | Stu |   | \$282,987   | \$13,475/sq. m |
| RUE DE WATTIGNIES 25 sq. m         | Stu |   | \$376,120   | \$15,045/sq. m |
| RUE NICOLAI 31 sq. m               | Stu |   | \$355,725   | \$11,475/sq. m |
| RUE DE CHARENTON 35 sq. m          | 2 r |   | \$431,893   | \$12,340/sq. m |
| RUE CROZATIER   40 sq. m           | 2 r |   | \$516,091   | \$12,902/sq. m |
| AV DAUMESNIL 46 sq. m              | 2 r |   | \$520,055   | \$11,305/sq. m |
|