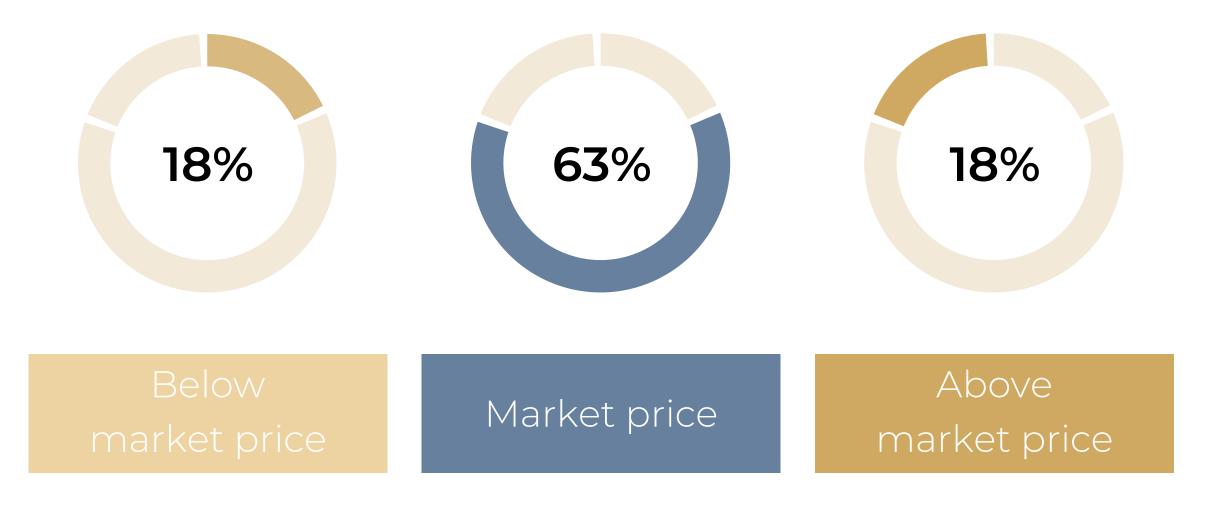

| \$754,932   | \$13,981/sq. m |
| RUE DE SEVRES                        | 60 sq. m  | 3 r | \$961,937   | \$16,033/sq. m |
| RUE HAUTEFEUILLE                     | 70 sq. m  | 3 r | \$887,132   | \$12,673/sq. m |
| RUE DU CHERCHE-MIDI                  | 88 sq. m  | 3 r | \$1,163,565 | \$13,222/sq. m |
| RUE DU CHERCHE-MIDI                  | 79 sq. m  | 4 r | \$1,270,968 | \$16,088/sq. m |
| RUE DE VAUGIRARD                     | 88 sq. m  | 4 r | \$1,502,850 | \$17,077/sq. m |
| AV VAVIN                             | 101 sq. m | 4 r | \$1,613,202 | \$15,973/sq. m |
| RUE DES BEAUX-ARTS                   | 118 sq. m | 5 r | \$2,083,952 | \$17,660/sq. m |



# Paris 7<sup>th</sup>

### EVOLUTION OF THE SELLING PRICE / sq. m

#### 1 YEAR









# Paris 7<sup>th</sup>

#### **OVERVIEW**









## Paris 7<sup>th</sup>

#### DETAILED INFORMATION



















#### A SAMPLE OF SOLD FLATS

#### FOR THE LAST 6 MONTHS

| AV | DE LA MOTTE PICQUET | 15 sq. m  | Stu | \$194,436   | \$12,962/sq. m |
|----|---------------------|-----------|-----|-------------|----------------|
|    | RUE DE ST SIMON     | 18 sq. m  | Stu | \$309,101   | \$17,172/sq. m |
|    | RUE DE BOURGOGNE    | 21 sq. m  | Stu | \$282,687   | \$13,462/sq. m |
|    | RUE CLER            | 25 sq. m  | Stu | \$387,021   | \$15,481/sq. m |
|    | RUE ST DOMINIQUE    | 32 sq. m  | Stu | \$425,928   | \$13,310/sq. m |
| AV | DE LA MOTTE PICQUET | 35 sq. m  | 2 r | \$493,241   | \$14,093/sq. m |
| RL | JE DU CHAMP DE MARS | 42 sq. m  | 2 r | \$584,748   | \$13,922/sq. m |
|    | AV BOSQUET          | 48 sq. m  | 2