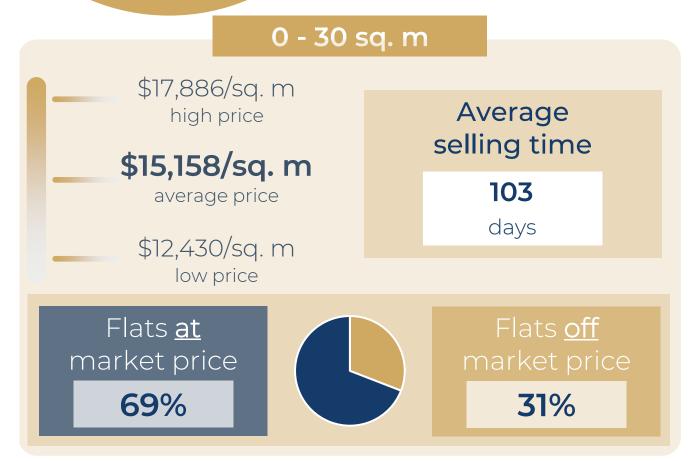

MINES 51 sq. m               | 2 r | \$601,140   | \$11,787/sq. m |
| RUE MESLAY   62 sq. m               | 3 r | \$834,518   | \$13,459/sq. m |
| RUE DES FILLES DU CALVAIRE 70 sq. m | 3 r | \$851,615   | \$12,166/sq. m |
| RUE DE MONTMORENCY 84 sq. m         | 3 r | \$1,123,400 | \$13,374/sq. m |
| RUE CHAPON 83 sq. m                 | 4 r | \$1,059,971 | \$12,771/sq. m |
| RUE DU TEMPLE 91 sq. m              | 4 r | \$1,265,071 | \$13,902/sq. m |
| PAS SAINTE AVOIE   105 sq. m        | 4 r | \$1,317,713 | \$12,550/sq. m |
| RUE SAINT MARTIN   121 sq. m        | 5 r | \$1,579,735 | \$13,056/sq. m |



# Paris 4<sup>th</sup>

### EVOLUTION OF THE SELLING PRICE / sq. m

#### 1 YEAR







# Paris 4<sup>th</sup>

#### **OVERVIEW**









## Paris 4<sup>th</sup>

#### DETAILED INFORMATION



















#### A SAMPLE OF SOLD FLATS

#### FOR THE LAST 6 MONTHS

| RUE DES BLANCS MANTEAUX   | 16 sq. m  | Stu | \$204,360   | \$12,773/sq. m |
|---------------------------|-----------|-----|-------------|----------------|
| RUE SAINT PAUL            | 20 sq. m  | Stu | \$289,740   | \$14,487/sq. m |
| RUE SAINT PAUL            | 22 sq. m  | Stu | \$303,498   | \$13,795/sq. m |
| RUE SAINT ANTOINE         | 25 sq. m  | Stu | \$324,911   | \$12,996/sq. m |
| RUE STE CROIX BRETONNERIE | 27 sq. m  | Stu | \$381,956   | \$14,147/sq. m |
| RUE DES ECOUFFES          | 33 sq. m  | 2 r | \$397,800   | \$12,054/sq. m |
| RUE BEAUTREILLIS          | 38 sq. m  | 2 r | \$406,921   | \$10,708/sq. m |
| RUE DES TOURNELLES        | 43 sq. m  | 2 r | \$513,569   | \$11,943/sq. m |
| RUE SAINT AN