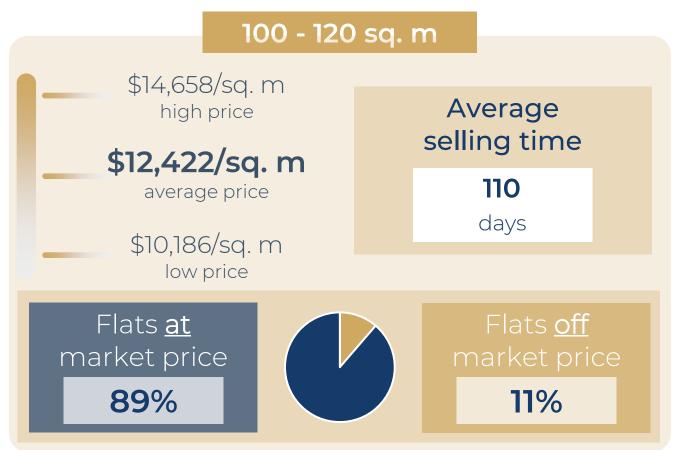

| \$685,274   | \$11,422/sq. m |
|    | RUE SARRETTE                      | 67 sq. m  | 3 r | \$731,574   | \$10,919/sq. m |
|    | RUE PERNETY                       | 76 sq. m  | 3 r | \$815,491   | \$10,730/sq. m |
|    | RUE JULES GUESDE                  | 80 sq. m  | 4 r | \$1,100,235 | \$13,753/sq. m |
|    | RUE D ALESIA                      | 90 sq. m  | 4 r | \$1,011,456 | \$11,239/sq. m |
|    | AV JEAN MOULIN                    | 97 sq. m  | 4 r | \$1,151,862 | \$11,875/sq. m |
|    | RUE DU PERE CORENTIN              | 110 sq. m | 5 r | \$1,270,821 | \$11,553/sq. m |





#### 1 YEAR









# Paris 15<sup>th</sup>

#### **OVERVIEW**

#### FLATS FOR SALE







Below market price

Market price

Above market price





## Paris 15<sup>th</sup>

#### DETAILED INFORMATION



















| RUE DE VOUILLE                       | 15 sq. m  | Stu | \$155,640                | \$10,376/sq. m |
|--------------------------------------|-----------|-----|--------------------------|----------------|
| VIL DE L'ASTROLABE                   | 18 sq. m  | Stu | \$215,161                | \$11,954/sq. m |
| RUE ANTOINE BOURDELLE                | 20 sq. m  | Stu | \$342,149                | \$17,107/sq. m |
| IMP DE PRESLES                       | 25 sq. m  | Stu | \$318,240                | \$12,730/sq. m |
| IMP DE PRESLES                       | 30 sq. m  | Stu | \$413,056                | \$13,769/sq. m |
| RUE DE VIROFLAY                      | 35 sq. m  | 2 r | \$516,028                | \$14,744/sq. m |
| AV DE SUFFREN                        | 40 sq. m  | 2 r | \$611,1