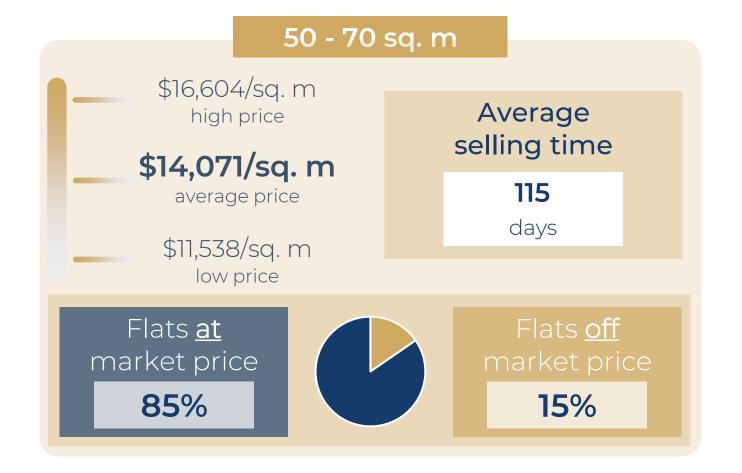

NTOINE         | 50 sq. m  | 2 r | \$674,040   | \$13,481/sq. m |
| RUE BUDE                  | 60 sq. m  | 3 r | \$991,156   | \$16,519/sq. m |
| RUE DE LA CERISAIE        | 72 sq. m  | 3 r | \$953,530   | \$13,244/sq. m |
| RUE DES LOMBARDS          | 89 sq. m  | 3 r | \$1,247,553 | \$14,017/sq. m |
| BD HENRI IV               | 76 sq. m  | 4 r | \$1,276,248 | \$16,793/sq. m |
| BD BEAUMARCHAIS           | 100 sq. m | 4 r | \$1,341,750 | \$13,418/sq. m |
| RUE SAINT ANTOINE         | 105 sq. m | 4 r | \$1,633,080 | \$15,553/sq. m |
| RUE DES ARCHIVES          | 105 sq. m | 5 r | \$1,769,756 | \$16,855/sq. m |





### EVOLUTION OF THE SELLING PRICE / sq. m

#### 1 YEAR









# Paris 5<sup>th</sup>

#### **OVERVIEW**









## Paris 5<sup>th</sup>

#### DETAILED INFORMATION



















#### A SAMPLE OF SOLD FLATS

#### FOR THE LAST 6 MONTHS

| 15 sq. m  | Stu                                                                                                                           | \$206,400                                                                                                                                                                                                                                                                                                                                              | \$13,760/sq. m