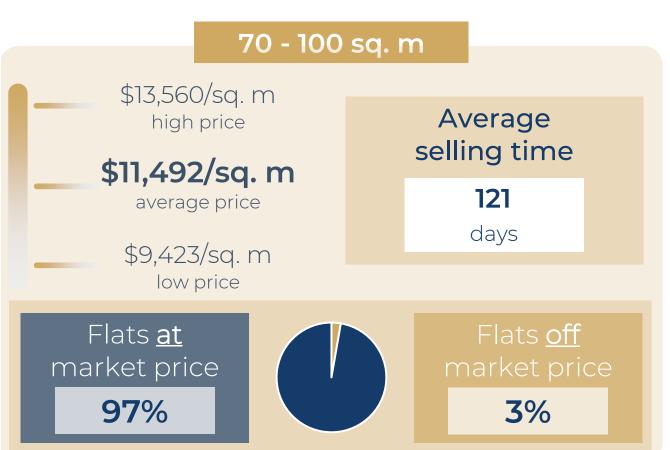

#### A SAMPLE OF SOLD FLATS

#### FOR THE LAST 6 MONTHS

| RUE DES PYRAMIDES   18 sq.                  | .m Stu     | \$193,212   | \$10,734/sq. m     |
|---------------------------------------------|------------|-------------|--------------------|
| RUE SAINT-DENIS 23 sq.                      | . m Stu    | \$248,625   | \$10,810/sq. m     |
| RUE SAINT-HONORE 24 sq                      | . m   Stu  | \$300,570   | \$12,524/sq. m     |
| RUE SAINT-HONORE 29 sq.                     | . m Stu    | \$371,921   | \$12,824/sq. m     |
| RUE CROIX DES PETITS CHAMPS 37 sq.          | .m   Stu   | \$415,627   | \$11,234/sq. m     |
| RUE COQ HERON 37 sq.                        | . m 2 r    | \$549,613   | \$14,854/sq. m     |
| RUE SAINTE OPPORT <mark>UNE   41</mark> sq. | . m   2 r  | \$606,659   | \$14,796/sq. m     |
| RUE COQUILLIERE   50 sq                     | .m   2r    | \$543,287   | 7 \$10,866/sq. m   |
| RUE MONTMA <mark>RTRE   58</mark> sq        | . m 2 r    | \$719,225   | \$12,401/sq. m     |
| RUE DE LA COSSONN <mark>ERIE   60</mark> sq | . m   3 r  | \$738,939   | \$12,316/sq. m     |
| RUE DE LAMIRAL DE COLIGNY   70 sq           | . m 3 r    | \$1,183,38  | 7 \$16,906/sq. m   |
| RUE MONTMARTRE   83 sq                      | . m   3 r  | \$1,318,340 | ) \$15,884/sq. m   |
| RUE DES HALLES 81 sq.                       | . m 4 r    | \$817,518   | \$10,093/sq. m     |
| RUE JEAN JACQUES ROUSSEAU   106 so          | q. m   4 r | \$1,818,449 | 9   \$17,156/sq. m |
| RUE SAINT-HONORE   120 sq                   | ı. m   4 r | \$1,322,508 | 8   \$11,021/sq. m |
| RUE SAINTE-ANNE   130 sq                    | ı. m   5 r | \$2,047,46  | 2 \$15,750/sq. m   |