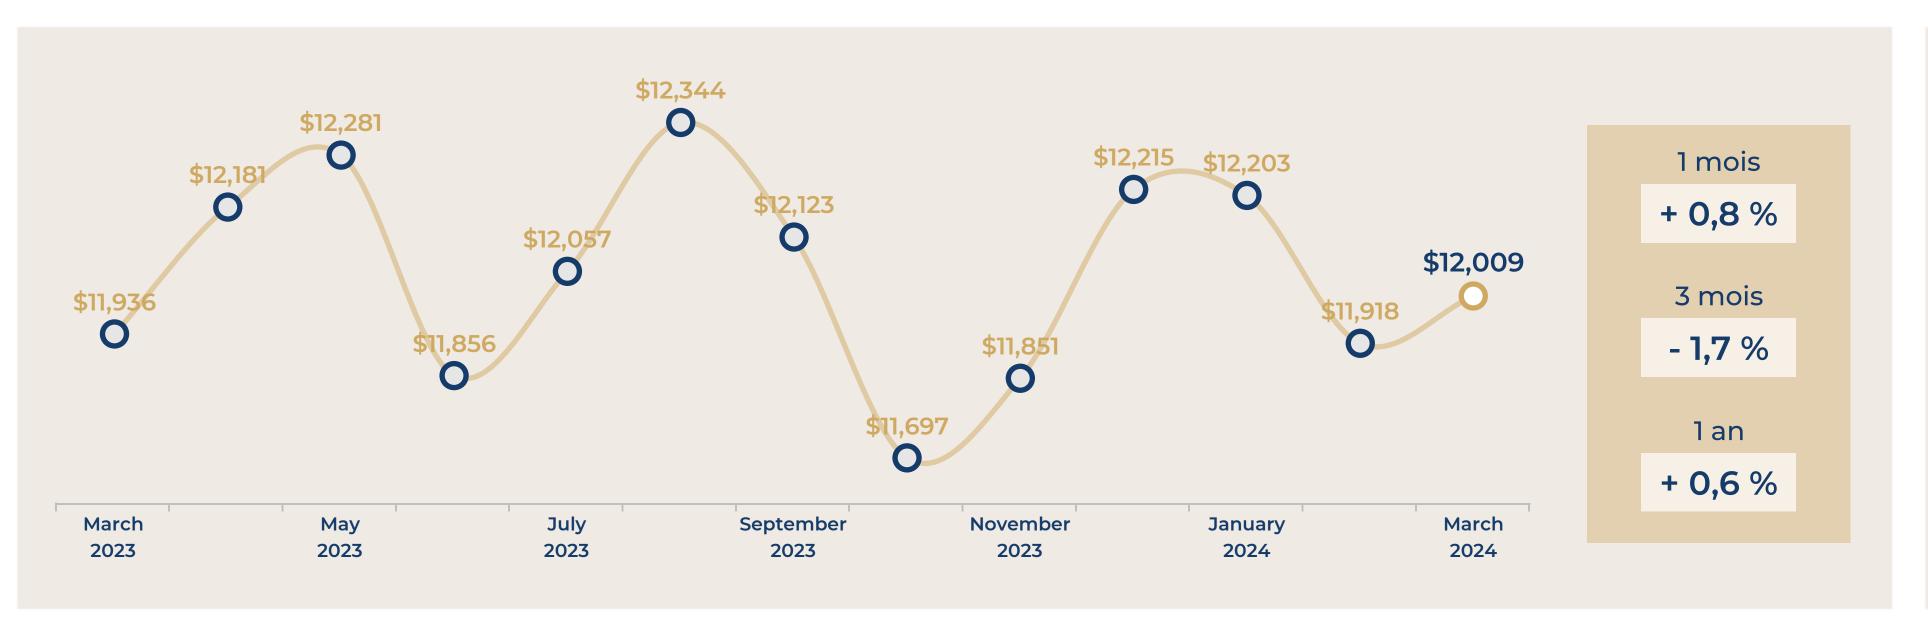

BOBILLOT               | 45 sq. m  | 2 r | \$588,325   | \$13,074/sq. m |
| RUE LE DANTEC              | 53 sq. m  | 2 r | \$541,777   | \$10,222/sq. m |
| RUE DE POUY                | 60 sq. m  | 3 r | \$636,480   | \$10,608/sq. m |
| RUE DES CORDELIERES        | 66 sq. m  | 3 r | \$834,305   | \$12,641/sq. m |
| BD ARAGO                   | 77 sq. m  | 3 r | \$990,212   | \$12,860/sq. m |
| BD ARAGO                   | 77 sq. m  | 4 r | \$978,925   | \$12,713/sq. m |
| RUE DE LA GLACIERE         | 87 sq. m  | 4 r | \$1,011,919 | \$11,631/sq. m |
| RUE DE LA SANTE            | 91 sq. m  | 4 r | \$1,001,383 | \$11,004/sq. m |
| RUE DE LA GLACIERE         | 109 sq. m | 5 r | \$1,364,928 | \$12,523/sq. m |



# Paris 14<sup>th</sup>

### EVOLUTION OF THE SELLING PRICE / sq. m

#### 1 YEAR









# Paris 14<sup>th</sup>

#### **OVERVIEW**

#### FLATS FOR SALE









Market price

Above market price





## Paris 14<sup>th</sup>

#### DETAILED INFORMATION



















|    | RUE DU PERE CORENTIN              | 15 sq. m  | Stu | \$168,741   | \$11,250/sq. m |
|----|-----------------------------------|-----------|-----|-------------|----------------|
|    | RUE BREZIN                        | 17 sq. m  | Stu | \$214,578   | \$12,622/sq. m |
| ⊋ι | JE CAMPAGNE PREMIERE              | 21 sq. m  | Stu | \$289,613   | \$13,791/sq. m |
|    | RUE D ALESIA                      | 25 sq. m  | Stu | \$321,602   | \$12,864/sq. m |
|    | BD DU MONTPARNASSE                | 30 sq. m  | Stu | \$476,413   | \$15,881/sq. m |
|    | RUETHIBAUD                        | 35 sq. m  | 2 r