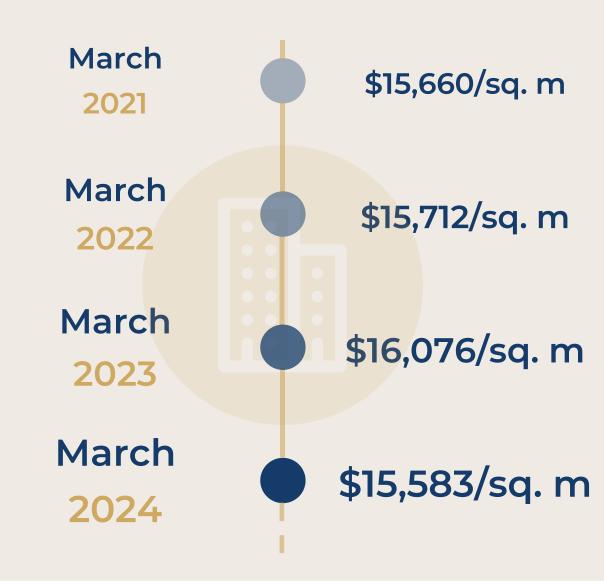

| \$13,903/sq. m |
| RUE DE SAINTONGE   45 sq. m         | 2 r | \$471,645   | \$10,481/sq. m |
| RUE COMMINES 51 sq. m               | 2 r | \$601,140   | \$11,787/sq. m |
| RUE MESLAY   62 sq. m               | 3 r | \$834,518   | \$13,459/sq. m |
| RUE DES FILLES DU CALVAIRE 70 sq. m | 3 r | \$851,615   | \$12,166/sq. m |
| RUE DE MONTMORENCY 84 sq. m         | 3 r | \$1,123,400 | \$13,374/sq. m |
| RUE CHAPON 83 sq. m                 | 4 r | \$1,059,971 | \$12,771/sq. m |
| RUE DU TEMPLE 91 sq. m              | 4 r | \$1,265,071 | \$13,902/sq. m |
| PAS SAINTE AVOIE   105 sq. m        | 4 r | \$1,317,713 | \$12,550/sq. m |
| RUE SAINT MARTIN   121 sq. m        | 5 r | \$1,579,735 | \$13,056/sq. m |



# Paris 4<sup>th</sup>

### EVOLUTION OF THE SELLING PRICE / sq. m

#### 1 YEAR







# Paris 4<sup>th</sup>

#### **OVERVIEW**









## Paris 4<sup>th</sup>

#### DETAILED INFORMATION



















#### A SAMPLE OF SOLD FLATS

#### FOR THE LAST 6 MONTHS

| RUE DES BLANCS MANTEAUX   | 16 sq. m  | Stu | \$204,360   | \$12,773/sq. m |
|---------------------------|-----------|-----|-------------|----------------|
| RUE SAINT PAUL            | 20 sq. m  | Stu | \$289,740   | \$14,487/sq. m |
| RUE SAINT PAUL            | 22 sq. m  | Stu | \$303,498   | \$13,795/sq. m |
| RUE SAINT ANTOINE         | 25 sq. m  | Stu | \$324,911   | \$12,996/sq. m |
| RUE STE CROIX BRETONNERIE | 27 sq. m  | Stu | \$381,956   | \$14,147/sq. m |
| RUE DES ECOUFFES          | 33 sq. m  | 2 r | \$397,800   | \$12,054/sq. m |
| RUE BEAUTREILLIS          | 38 sq. m  | 2 r | \$406,921   | \$1