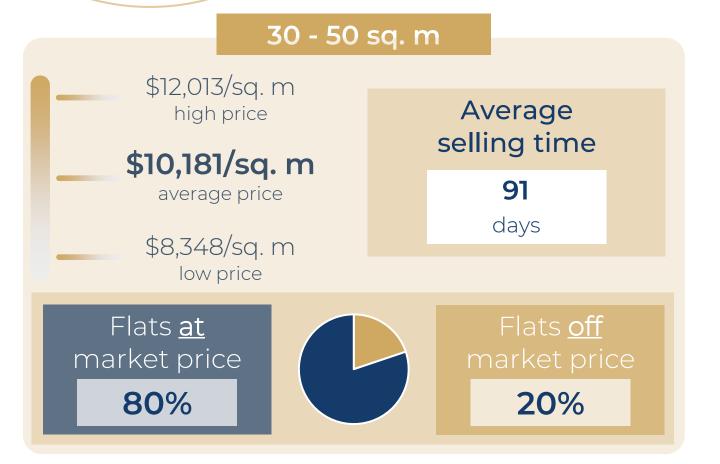

r | \$536,265   | \$11,172/sq. m |
| RUE DU JOURDAIN               | 60 sq. m  | 3 r | \$628,860   | \$10,481/sq. m |
| RUE PELLEPORT                 | 64 sq. m  | 3 r | \$759,194   | \$11,862/sq. m |
| RUE DES MARAICHERS            | 72 sq. m  | 3 r | \$692,914   | \$9,624/sq. m  |
| RUE DE BAGNOLET               | 80 sq. m  | 4 r | \$829,681   | \$10,371/sq. m |
| RUE DES RONDONNEAUX           | 88 sq. m  | 4 r | \$963,204   | \$10,945/sq. m |
| RUE PLANCHAT                  | 100 sq. m | 4 r | \$1,382,905 | \$13,829/sq. m |
| RUE DES MARAICHERS            | 110 sq. m | 5 r | \$1,262,025 | \$11,473/sq. m |





# 1 YEAR









# Boulogne-Billancourt



# **OVERVIEW**

# FLATS FOR SALE











Below market price

Market price

Above market price









# DETAILED INFORMATION



















| RUE DE SILLY                          | 15 sq. m  | Stu | \$168,576                | \$11,239/sq. m |
|---------------------------------------|-----------|-----|--------------------------|----------------|
| RUETRAVERSIERE                        | 17 sq. m  | Stu | \$188,658                | \$11,097/sq. m |
| RUE SOLFERINO                         | 20 sq. m  | Stu | \$215,670                | \$10,784/sq. m |
| RUE DU CHATEAU                        | 26 sq. m  | Stu | \$210,633                | \$8,102/sq. m  |
| RUE MARCEL BONTEMPS                   | 30 sq. m  | Stu | \$305,544                | \$10,185/sq. m |
| RUE D'AGUESSEAU                       | 35 sq. m  | 2 r | \$354,080                | \$10,117/sq. m |
| AV EMILE ZOLA                         | 41 sq. m  | 2 r