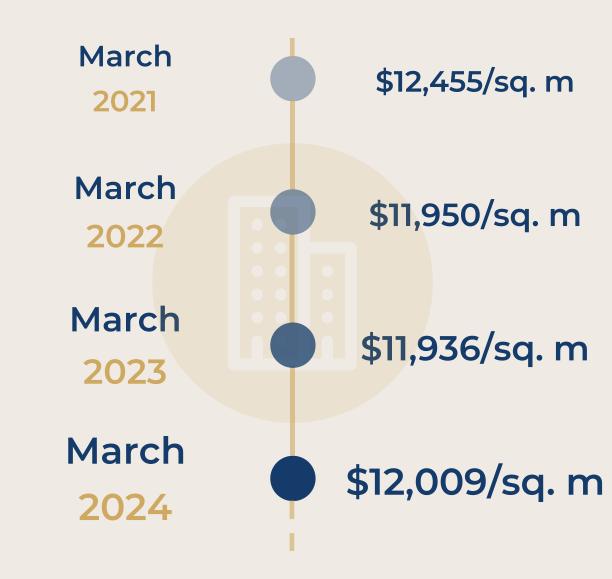

OBILLOT               | 45 sq. m  | 2 r | \$588,325   | \$13,074/sq. m |
| RUE LE DANTEC              | 53 sq. m  | 2 r | \$541,777   | \$10,222/sq. m |
| RUE DE POUY                | 60 sq. m  | 3 r | \$636,480   | \$10,608/sq. m |
| RUE DES CORDELIERES        | 66 sq. m  | 3 r | \$834,305   | \$12,641/sq. m |
| BD ARAGO                   | 77 sq. m  | 3 r | \$990,212   | \$12,860/sq. m |
| BD ARAGO                   | 77 sq. m  | 4 r | \$978,925   | \$12,713/sq. m |
| RUE DE LA GLACIERE         | 87 sq. m  | 4 r | \$1,011,919 | \$11,631/sq. m |
| RUE DE LA SANTE            | 91 sq. m  | 4 r | \$1,001,383 | \$11,004/sq. m |
| RUE DE LA GLACIERE         | 109 sq. m | 5 r | \$1,364,928 | \$12,523/sq. m |



# Paris 14<sup>th</sup>

### EVOLUTION OF THE SELLING PRICE / sq. m

#### 1 YEAR









# Paris 14<sup>th</sup>

#### **OVERVIEW**

#### FLATS FOR SALE









Market price

Above market price





## Paris 14<sup>th</sup>

#### DETAILED INFORMATION



















|    | RUE DU PERE CORENTIN              | 15 sq. m  | Stu | \$168,741   | \$11,250/sq. m |
|----|-----------------------------------|-----------|-----|-------------|----------------|
|    | RUE BREZIN                        | 17 sq. m  | Stu | \$214,578   | \$12,622/sq. m |
| ⊋ι | JE CAMPAGNE PREMIERE              | 21 sq. m  | Stu | \$289,613   | \$13,791/sq. m |
|    | RUE D ALESIA                      | 25 sq. m  | Stu | \$321,602   | \$12,864/sq. m |
|    | BD DU MONTPARNASSE                | 30 sq. m  | Stu | \$476,413   | \$15,881/sq. m |
|    | RUETHIBAUD                        | 35 sq. m  | 2 r |