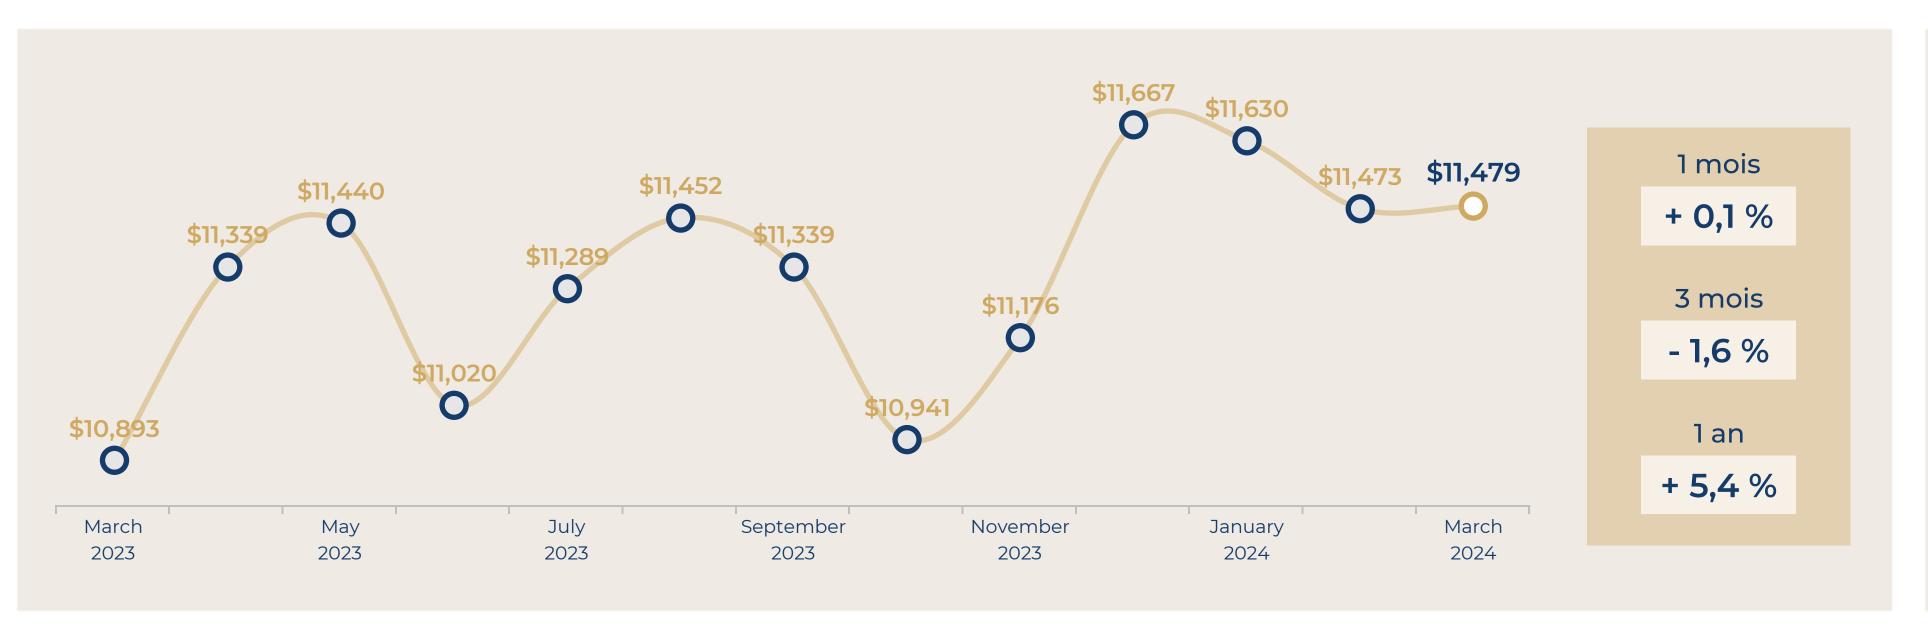

#### 1 YEAR

# Paris 13<sup>th</sup>

#### **OVERVIEW**

#### FLATS FOR SALE

## Paris 13<sup>th</sup>