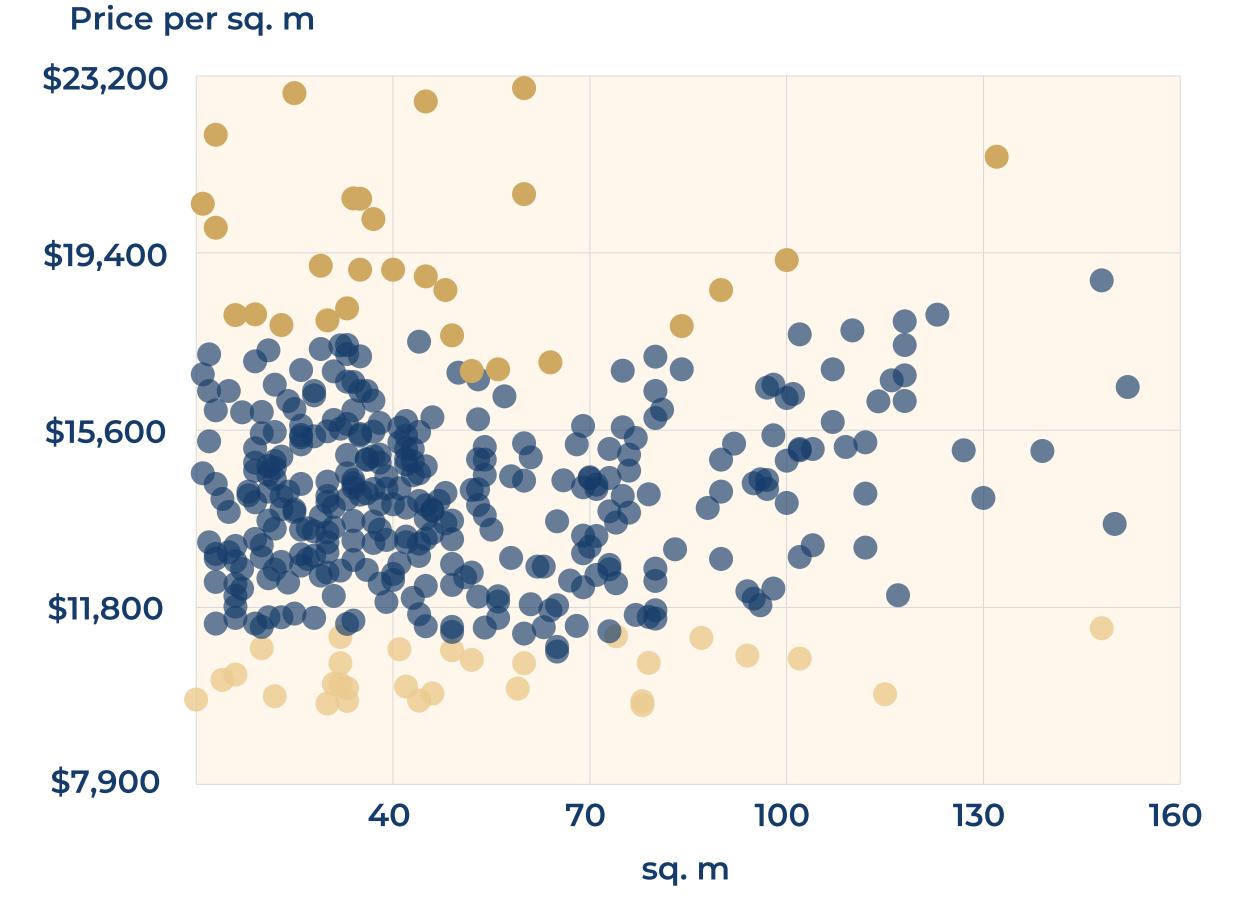

#### A SAMPLE OF SOLD FLATS

#### FOR THE LAST 6 MONTHS

| 15 sq. m  | Stu                                                                                                                           | \$206,400                                                                                                                                                                                                                                                                                                                                              | \$13,760/sq. m                                                                                                                                                                                                                                                                                                                                                                                                                                                                                                                                                                 |
|-----------|-------------------------------------------------------------------------------------------------------------------------------|--------------------------------------------------------------------------------------------------------------------------------------------------------------------------------------------------------------------------------------------------------------------------------------------------------------------------------------------------------|--------------------------------------------------------------------------------------------------------------------------------------------------------------------------------------------------------------------------------------------------------------------------------------------------------------------------------------------------------------------------------------------------------------------------------------------------------------------------------------------------------------------------------------------------------------------------------|
| 18 sq. m  | Stu                                                                                                                           | \$252,765                                                                                                                                                                                                                                                                                                                                              | \$14,043/sq. m                                                                                                                                                                                                                                                                                                                                                                                                                                                                                                                                                                 |
| 21 sq. m  | Stu                                                                                                                           | \$256,499                                                                                                                                                                                                                                                                                                                                              | \$12,214/sq. m                                                                                                                                                                                                                                                                                                                                                                                                                                                                                                                                                                 |
| 24 sq. m  | Stu                                                                                                                           | \$313,433                                                                                                                                                                                                                                                                                                                                              | \$13,060/sq. m                                                                                                                                                                                                                                                                                                                                                                                                                                                                                                                                                                 |
| 28 sq. m  | Stu                                                                                                                           | \$360,684                                                                                                                                                                                                                                                                                                                                              | \$12,881/sq. m                                                                                                                                                                                                                                                                                                                                                                                                                                                                                                                                                                 |
| 34 sq. m  | 2 r                                                                                                                           | \$512,311                                                                                                                                                                                                                                                                                                                                              | \$15,067/sq. m                                                                                                                                                                                                                                                                                                                                                                                                                                                                                                                                                                 |
| 39 sq. m  | 2 r                                                                                                                           | \$410,779                                                                                                                                                                                                                                                                                                                                              | \$10,533/sq. m                                                                                                                                                                                                                                                                                                                                                                                                                                                                                                                                                                 |
| 46 sq. m  | 2 r                                                                                                                           | \$527,9 <sup>98</sup>                                                                                                                                                                                                                                                                                                                                  | \$11,478/sq. m                                                                                                                                                                                                                                                                                                                                                                                                                                                                                                                                                                 |
| 50 sq. m  | 2 r                                                                                                                           | \$797,004                                                                                                                                                                                                                                                                                                                                              | \$15,940/sq. m                                                                                                                                                                                                                                                                                                                                                                                                                                                                                                                                                                 |
| 60 sq. m  | 3 r                                                                                                                           | \$837,876                                                                                                                                                                                                                                                                                                                                              | \$13,965/sq. m                                                                                                                                                                                                                                                                                                                                                                                                                                                                                                                                                                 |
| 72 sq. m  | 3 r                                                                                                                           | \$1,245,144                                                                                                                                                                                                                                                                                                                                            | \$17,294/sq. m                                                                                                                                                                                                                                                                                                                                                                                                                                                                                                                                                                 |
| 86 sq. m  | 3 r                                                                                                                           | \$1,257,720                                                                                                                                                                                                                                                                                                                                            | \$14,624/sq. m                                                                                                                                                                                                                                                                                                                                                                                                                                                                                                                                                                 |
| 73 sq. m  | 4 r                                                                                                                           | \$1,210,710                                                                                                                                                                                                                                                                                                                                            | \$16,585/sq. m                                                                                                                                                                                                                                                                                                                                                                                                                                                                                                                                                                 |
| 86 sq. m  | 4 r                                                                                                                           | \$1,056,708                                                                                                                                                                                                                                                                                                                                            | \$12,288/sq. m                                                                                                                                                                                                                                                                                                                                                                                                                                                                                                                                                                 |
| 97 sq. m  | 4 r                                                                                                                           | \$1,243,125                                                                                                                                                                                                                                                                                                                                            | \$12,816/sq. m                                                                                                                                                                                                                                                                                                                                                                                                                                                                                                                                                                 |
| 108 sq. m | 5 r                                                                                                                           | \$1,380,931                                                                                                                                                                                                                                                                                                                                            | \$12,786/sq. m                                                                                                                                                                                                                                                                                                                                                                                                                                                                                                                                                                 |
|           | 18 sq. m 21 sq. m 24 sq. m 28 sq. m 34 sq. m 39 sq. m 46 sq. m 50 sq. m 60 sq. m 72 sq. m 86 sq. m 73 sq. m 86 sq. m 86 sq. m | 18 sq. m       Stu         21 sq. m       Stu         24 sq. m       Stu         28 sq. m       Stu         34 sq. m       2 r         39 sq. m       2 r         46 sq. m       2 r         50 sq. m       2 r         60 sq. m       3 r         72 sq. m       3 r         86 sq. m       4 r         86 sq. m       4 r         97 sq. m       4 r | 18 sq. m       Stu       \$252,765         21 sq. m       Stu       \$256,499         24 sq. m       Stu       \$313,433         28 sq. m       Stu       \$360,684         34 sq. m       2 r       \$512,311         39 sq. m       2 r       \$410,779         46 sq. m       2 r       \$527,998         50 sq. m       2 r       \$797,004         60 sq. m       3 r       \$837,876         72 sq. m       3 r       \$1,245,144         86 sq. m       3 r       \$1,257,720         73 sq. m       4 r       \$1,056,708         97 sq. m       4 r       \$1,243,125 |