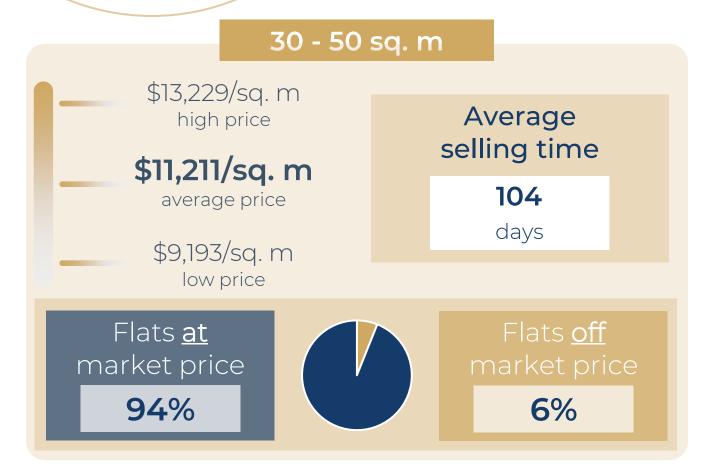

m |
| AV DAUMESNIL   60 sq. m            | 3 r |   | \$708,444   | \$11,807/sq. m |
| RUE DE FECAMP   66 sq. m           | 3 r | 1 | \$651,696   | \$9,874/sq. m  |
| RUE DE PICPUS 76 sq. m             | 3 r |   | \$810,417   | \$10,663/sq. m |
| AV DU DOC ARNOLD NETTER   80 sq. m | 4 r |   | \$968,562   | \$12,108/sq. m |
| PLDALIGRE 87 sq. m                 | 4 r |   | \$1,124,923 | \$12,930/sq. m |
| RUE PIERRE BOURDAN   92 sq. m      | 4 r |   | \$1,212,942 | \$13,185/sq. m |
| AV DU BEL AIR   113 sq. m          | 5 r |   | \$1,621,001 | \$14,346/sq. m |
|                                    |     |   |             |                |





#### 1 YEAR









# Paris 13<sup>th</sup>

#### **OVERVIEW**

#### FLATS FOR SALE









## Paris 13<sup>th</sup>

#### DETAILED INFORMATION



















| PAS BARRAULT               | 15 sq. m  | Stu | \$188,462   | \$12,564/sq. m |
|----------------------------|-----------|-----|-------------|----------------|
| RUE BARRAULT               | 17 sq. m  | Stu | \$229,905   | \$13,524/sq. m |
| RUE DE LA PROVIDENCE       | 20 sq. m  | Stu | \$252,864   | \$12,643/sq. m |
| RUE DES CORDELIERES        | 25 sq. m  | Stu | \$270,050   | \$10,802/sq. m |
| RUE XAINTRAILLES           | 30 sq. m  | Stu | \$348,536   | \$11,618/sq. m |
| RUE PRIMATICE              | 35 sq. m  | 2 r | \$436,874   | \$12,483/sq. m |
| JE DE LA BUTTE AUX CAILLES | 42 sq. m  | 2 r | \$482,374   | \$11,485/sq. m |
| RUE BOBILLOT               | 45 sq. m  | 2 r | \$588,325   | \$13,074/sq. m |
| RUE LE DANTEC              | 53 sq. m  | 2 r | \$541,777   | \$1