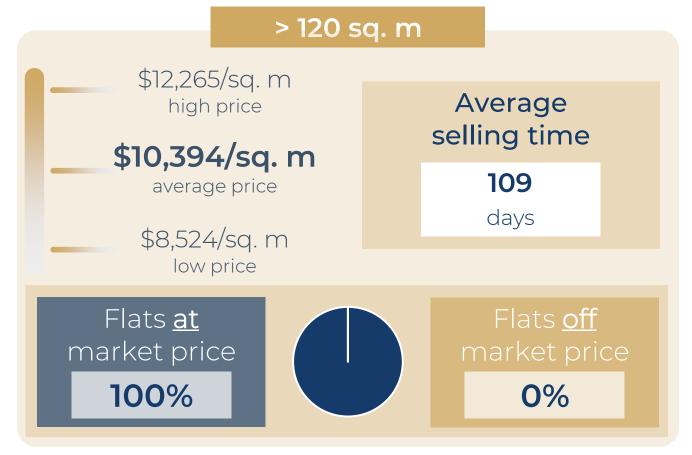

006/sq. m |
| RUE LEPIC         | 46 sq. m  | 2 r | \$558,330   | \$12,137/sq. m |
| RUE LAMARCK       | 54 sq. m  | 2 r | \$717,643   | \$13,290/sq. m |
| RUE DAMREMONT     | 60 sq. m  | 3 r | \$806,574   | \$13,443/sq. m |
| RUE MONTCALM      | 68 sq. m  | 3 r | \$890,922   | \$13,102/sq. m |
| RUE VAUVENARGUES  | 71 sq. m  | 3 r | \$846,528   | \$11,923/sq. m |
| RUE DU POTEAU     | 79 sq. m  | 4 r | \$789,042   | \$9,988/sq. m  |
| BD DE CLICHY      | 85 sq. m  | 4 r | \$880,968   | \$10,364/sq. m |
| RUE CAVALLOTTI    | 90 sq. m  | 4 r | \$1,110,754 | \$12,342/sq. m |
| AV DE SAINT OUEN  | 106 sq. m | 5 r | \$1,190,568 | \$11,231/sq. m |





# 1 YEAR









# Paris 19<sup>th</sup>

# **OVERVIEW**

# FLATS FOR SALE









# Paris 19<sup>th</sup>

# DETAILED INFORMATION



















| RUE DES ANNELETS          | 15 sq. m  | Stu | \$171,744   | \$11,450/sq. m |
|---------------------------|-----------|-----|-------------|----------------|
| RUE D AUBERVILLIERS       | 18 sq. m  | Stu | \$184,380   | \$10,243/sq. m |
| PAS DESGRAIS              | 21 sq. m  | Stu | \$209,469   | \$9,975/sq. m  |
| AV SIMON BOLIVAR          | 25 sq. m  | Stu | \$275,233   | \$11,009/sq. m |
| AV SIMON BOLIVAR          | 30 sq. m  | Stu | \$316,080   | \$10,536/sq. m |
| AV JEAN JAURES            | 35 sq. m  | 2 r | \$403,458   | \$11,528/sq. m |
| RUE DE L ENCHEVAL         | 40 sq. m  | 2 r | \$415,202   | \$10,380/sq. m |
| AV SECR <mark>ETAN</mark> | 45 sq. m  | 2 r | \$577,727   | \$12,838/sq. m |
| RUE DE PALESTINE          | 50 sq. m  | 2 r | \$525,716   | \$10,514/sq. m |
|