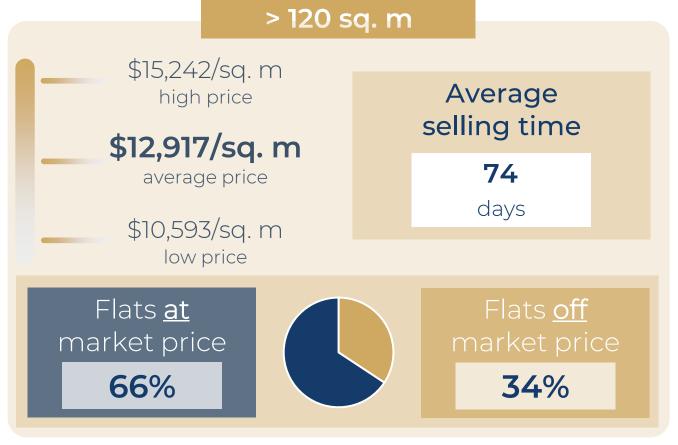

# Paris 11<sup>th</sup>

#### **OVERVIEW**

#### FLATS FOR SALE

## Paris 11th

#### DETAILED INFORMATION

| RUE DE MONTREUIL              | 15 sq. m  | Stu | \$165,600   | \$11,040/sq. m |
|-------------------------------|-----------|-----|-------------|----------------|
| RUE GAMBEY                    | 18 sq. m  | Stu | \$202,212   | \$11,234/sq. m |
| RUE DE MONTREUIL              | 20 sq. m  | Stu | \$266,667   | \$13,333/sq. m |
| RUE DE MONTREUIL              | 25 sq. m  | Stu | \$279,084   | \$11,163/sq. m |
| BD RICHARD LENOIR             | 30 sq. m  | Stu | \$392,069   | \$13,069/sq. m |
| RUE DE LA ROQUETTE            | 35 sq. m  | 2 r | \$363,738   | \$10,393/sq. m |
| RUE ALEXANDRE DUMAS           | 40 sq. m  | 2 r | \$483,174   | \$12,079/sq. m |
| RUE DE CHARONNE               | 45 sq. m  | 2 r | \$526,227   | \$11,693/sq. m |
| RUE SAINT S <mark>ABIN</mark> | 50 sq. m  | 2 r | \$585,003   | \$11,700/sq. m |
| UE DE LA FONTAINE AU ROI      | 60 sq. m  | 3 r | \$684,840   | \$11,414/sq. m |
| RUE CHANZY                    | 66 sq. m  | 3 r | \$765,008   | \$11,591/sq. m |
| AV PARMENTIER                 | 74 sq. m  | 3 r | \$936,777   | \$12,659/sq. m |
| AV LEDRU ROLLIN               | 76 sq. m  | 4 r | \$861,634   | \$11,338/sq. m |
| BD VOLTAIRE                   | 82 sq. m  | 4 r | \$974,610   | \$11,885/sq. m |
| AV PHILIPPE AUGUSTE           | 89 sq. m  | 4 r | \$910,310   | \$10,228/sq. m |
| BD RICHARD LENOIR             | 105 sq. m | 5 r | \$1,362,530 | \$12,977/sq. m |