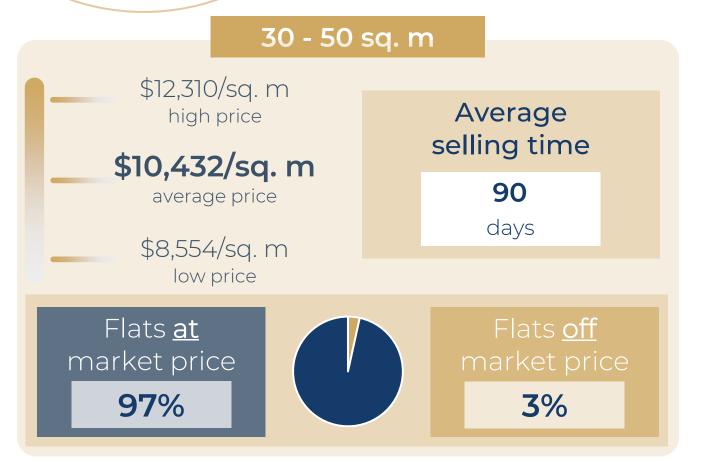

\$12,006/sq. m |
| RUE LEPIC         | 46 sq. m  | 2 r | \$558,330   | \$12,137/sq. m |
| RUE LAMARCK       | 54 sq. m  | 2 r | \$717,643   | \$13,290/sq. m |
| RUE DAMREMONT     | 60 sq. m  | 3 r | \$806,574   | \$13,443/sq. m |
| RUE MONTCALM      | 68 sq. m  | 3 r | \$890,922   | \$13,102/sq. m |
| RUE VAUVENARGUES  | 71 sq. m  | 3 r | \$846,528   | \$11,923/sq. m |
| RUE DU POTEAU     | 79 sq. m  | 4 r | \$789,042   | \$9,988/sq. m  |
| BD DE CLICHY      | 85 sq. m  | 4 r | \$880,968   | \$10,364/sq. m |
| RUE CAVALLOTTI    | 90 sq. m  | 4 r | \$1,110,754 | \$12,342/sq. m |
| AV DE SAINT OUEN  | 106 sq. m | 5 r | \$1,190,568 | \$11,231/sq. m |





# 1 YEAR









# Paris 19<sup>th</sup>

# **OVERVIEW**

# FLATS FOR SALE









# Paris 19<sup>th</sup>

# DETAILED INFORMATION



















| RUE DES ANNELETS          | 15 sq. m  | Stu | \$171,744   | \$11,450/sq. m |
|---------------------------|-----------|-----|-------------|----------------|
| RUE D AUBERVILLIERS       | 18 sq. m  | Stu | \$184,380   | \$10,243/sq. m |
| PAS DESGRAIS              | 21 sq. m  | Stu | \$209,469   | \$9,975/sq. m  |
| AV SIMON BOLIVAR          | 25 sq. m  | Stu | \$275,233   | \$11,009/sq. m |
| AV SIMON BOLIVAR          | 30 sq. m  | Stu | \$316,080   | \$10,536/sq. m |
| AV JEAN JAURES            | 35 sq. m  | 2 r | \$403,458   | \$11,528/sq. m |
| RUE DE L ENCHEVAL         | 40 sq. m  | 2 r | \$415,202   | \$10,380/sq. m |
| AV SECR <mark>ETAN</mark> | 45 sq. m  | 2 r | \$577,727   | \$12,838/sq. m |
| RUE DE PALESTINE          | 50 sq. m  | 2 r | \$525,716   | \$10,514/sq.