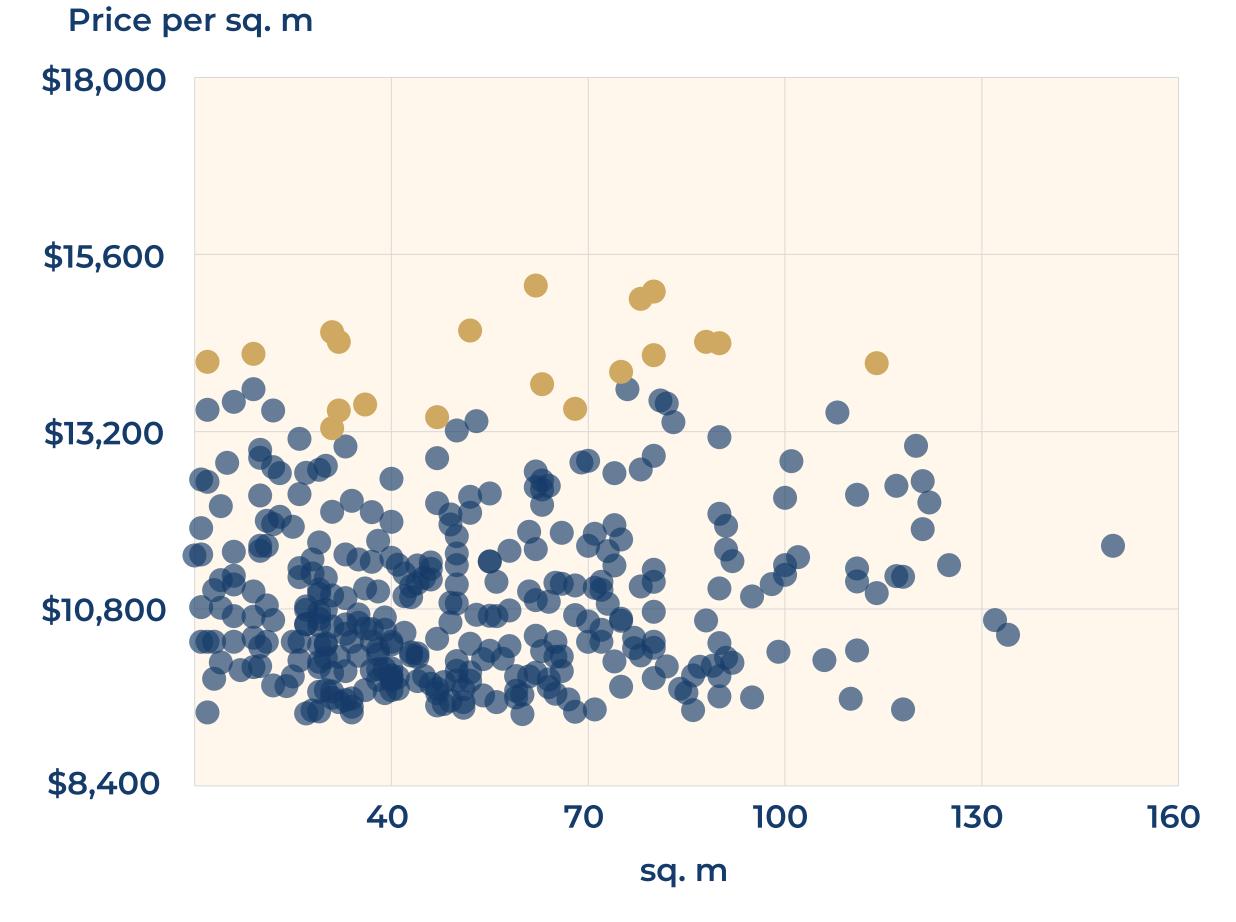

UILLY 52 sq. m            | 2 r |   | \$661,862   | \$12,728/sq. m |
| AV DAUMESNIL   60 sq. m            | 3 r |   | \$708,444   | \$11,807/sq. m |
| RUE DE FECAMP   66 sq. m           | 3 r | 1 | \$651,696   | \$9,874/sq. m  |
| RUE DE PICPUS 76 sq. m             | 3 r |   | \$810,417   | \$10,663/sq. m |
| AV DU DOC ARNOLD NETTER   80 sq. m | 4 r |   | \$968,562   | \$12,108/sq. m |
| PLDALIGRE 87 sq. m                 | 4 r |   | \$1,124,923 | \$12,930/sq. m |
| RUE PIERRE BOURDAN   92 sq. m      | 4 r |   | \$1,212,942 | \$13,185/sq. m |
| AV DU BEL AIR   113 sq. m          | 5 r |   | \$1,621,001 | \$14,346/sq. m |
|                                    |     |   |             |                |





#### 1 YEAR









# Paris 13<sup>th</sup>

#### **OVERVIEW**

#### FLATS FOR SALE









## Paris 13<sup>th</sup>

#### DETAILED INFORMATION



















| PAS BARRAULT               | 15 sq. m  | Stu | \$188,462   | \$12,564/sq. m |
|----------------------------|-----------|-----|-------------|----------------|
| RUE BARRAULT               | 17 sq. m  | Stu | \$229,905   | \$13,524/sq. m |
| RUE DE LA PROVIDENCE       | 20 sq. m  | Stu | \$252,864   | \$12,643/sq. m |
| RUE DES CORDELIERES        | 25 sq. m  | Stu | \$270,050   | \$10,802/sq. m |
| RUE XAINTRAILLES           | 30 sq. m  | Stu | \$348,536   | \$11,618/sq. m |
| RUE PRIMATICE              | 35 sq. m  | 2 r | \$436,874   | \$12,483/sq. m |
| JE DE LA BUTTE AUX CAILLES | 42 sq. m  | 2 r | \$482,374   | \$11,485/sq. m |
| RUE BOBILLOT               | 45 sq. m  | 2 r | \$588,325   | \$13,074/sq. m |
|