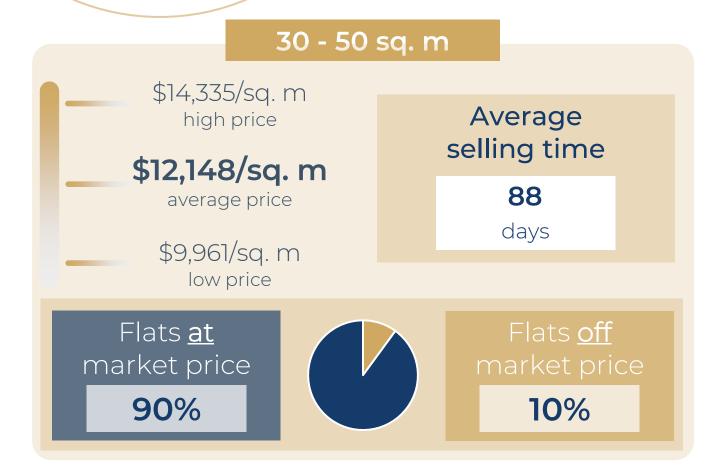

,897/sq. m |
| RUE LA FAYETTE             | 76 sq. m  | 3 r | \$923,124   | \$12,147/sq. m |
| RUE D ENGHIEN              | 80 sq. m  | 4 r | \$798,952   | \$9,987/sq. m  |
| CITE SAINT MARTIN          | 87 sq. m  | 4 r | \$956,880   | \$10,999/sq. m |
| RUE DU CHATEAU LANDON      | 98 sq. m  | 4 r | \$1,079,940 | \$11,020/sq. m |
| RUE LA FAYETTE             | 105 sq. m | 5 r | \$1,489,349 | \$14,184/sq. m |





#### 1 YEAR

#### \$12,456 \$12,435 \$12,305 O 1 mois \$12,243 \$12,206 \$12,199 + 0,5 % \$12,102 \$12,000 \$11,989 3 mois \$11,790 O - 0,4 % \$11,713 \$11,523 1 an + 3,5 % March September November May July January March 2023 2023 2023 2023 2024 2023 2024







# Paris 11<sup>th</sup>

#### **OVERVIEW**

#### FLATS FOR SALE









## Paris 11th

#### DETAILED INFORMATION



















| RUE DE MONTREUIL              | 15 sq. m  | Stu | \$165,600   | \$11,040/sq. m |
|-------------------------------|-----------|-----|-------------|----------------|
| RUE GAMBEY                    | 18 sq. m  | Stu | \$202,212   | \$11,234/sq. m |
| RUE DE MONTREUIL              | 20 sq. m  | Stu | \$266,667   | \$13,333/sq. m |
| RUE DE MONTREUIL              | 25 sq. m  | Stu | \$279,084   | \$11,163/sq. m |
| BD RICHARD LENOIR             | 30 sq. m  | Stu | \$392,069   | \$13,069/sq. m |
| RUE DE LA ROQUETTE            | 35 sq. m  | 2 r | \$363,738   | \$10,393/sq. m |
| RUE ALEXANDRE DUMAS           | 40 sq. m  | 2 r | \$483,174   | \$12,079/sq. m |
| RUE DE CHARONNE               | 45 sq. m  | 2 r | \$526,227   | \$11,693/sq. m |
| RUE SAINT S <mark>ABIN</mark> | 50 sq