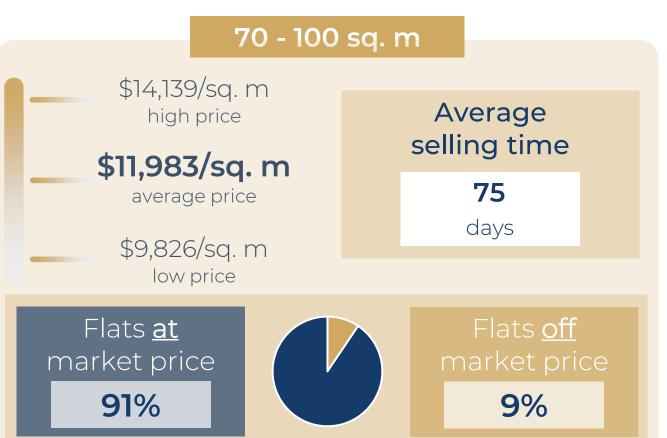

10,897/sq. m |
| RUE LA FAYETTE             | 76 sq. m  | 3 r | \$923,124   | \$12,147/sq. m |
| RUE D ENGHIEN              | 80 sq. m  | 4 r | \$798,952   | \$9,987/sq. m  |
| CITE SAINT MARTIN          | 87 sq. m  | 4 r | \$956,880   | \$10,999/sq. m |
| RUE DU CHATEAU LANDON      | 98 sq. m  | 4 r | \$1,079,940 | \$11,020/sq. m |
| RUE LA FAYETTE             | 105 sq. m | 5 r | \$1,489,349 | \$14,184/sq. m |





#### 1 YEAR

#### \$12,456 \$12,435 \$12,305 O 1 mois \$12,243 \$12,206 \$12,199 + 0,5 % \$12,102 \$12,000 \$11,989 3 mois \$11,790 O - 0,4 % \$11,713 \$11,523 1 an + 3,5 % March September November May July January March 2023 2023 2023 2023 2024 2023 2024







# Paris 11<sup>th</sup>

#### **OVERVIEW**

#### FLATS FOR SALE









## Paris 11th

#### DETAILED INFORMATION



















| RUE DE MONTREUIL              | 15 sq. m  | Stu | \$165,600   | \$11,040/sq. m |
|-------------------------------|-----------|-----|-------------|----------------|
| RUE GAMBEY                    | 18 sq. m  | Stu | \$202,212   | \$11,234/sq. m |
| RUE DE MONTREUIL              | 20 sq. m  | Stu | \$266,667   | \$13,333/sq. m |
| RUE DE MONTREUIL              | 25 sq. m  | Stu | \$279,084   | \$11,163/sq. m |
| BD RICHARD LENOIR             | 30 sq. m  | Stu | \$392,069   | \$13,069/sq. m |
| RUE DE LA ROQUETTE            | 35 sq. m  | 2 r | \$363,738   | \$10,393/sq. m |
| RUE ALEXANDRE DUMAS           | 40 sq. m  | 2 r | \$483,174   | \$12,079/sq. m |
| RUE DE CHARONNE               | 45 sq. m  | 2 r | \$526,227   | \$11,693/sq. m |
| RUE SAINT S <mark>ABIN</mark> | 50