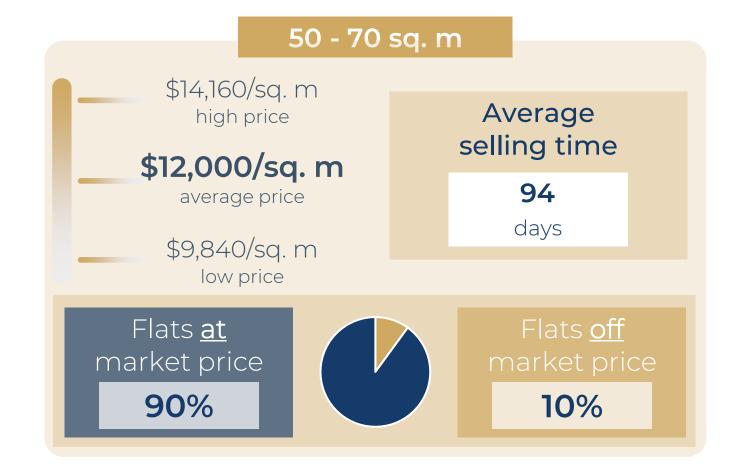

\$685,274   | \$11,422/sq. m |
|    | RUE SARRETTE                      | 67 sq. m  | 3 r | \$731,574   | \$10,919/sq. m |
|    | RUE PERNETY                       | 76 sq. m  | 3 r | \$815,491   | \$10,730/sq. m |
|    | RUE JULES GUESDE                  | 80 sq. m  | 4 r | \$1,100,235 | \$13,753/sq. m |
|    | RUE D ALESIA                      | 90 sq. m  | 4 r | \$1,011,456 | \$11,239/sq. m |
|    | AV JEAN MOULIN                    | 97 sq. m  | 4 r | \$1,151,862 | \$11,875/sq. m |
|    | RUE DU PERE CORENTIN              | 110 sq. m | 5 r | \$1,270,821 | \$11,553/sq. m |





#### 1 YEAR









# Paris 15<sup>th</sup>

#### **OVERVIEW**

#### FLATS FOR SALE







Below market price

Market price

Above market price





## Paris 15<sup>th</sup>

#### DETAILED INFORMATION



















| RUE DE VOUILLE                       | 15 sq. m  | Stu | \$155,640                | \$10,376/sq. m |
|--------------------------------------|-----------|-----|--------------------------|----------------|
| VIL DE L'ASTROLABE                   | 18 sq. m  | Stu | \$215,161                | \$11,954/sq. m |
| RUE ANTOINE BOURDELLE                | 20 sq. m  | Stu | \$342,149                | \$17,107/sq. m |
| IMP DE PRESLES                       | 25 sq. m  | Stu | \$318,240                | \$12,730/sq. m |
| IMP DE PRESLES                       | 30 sq. m  | Stu | \$413,056                | \$13,769/sq. m |
| RUE DE VIROFLAY                      | 35 sq. m  | 2 r | \$516,028                | \$14,744/sq. m |
| AV DE SUFFREN                        | 40 sq. m  | 2 r | \$611,1 <m