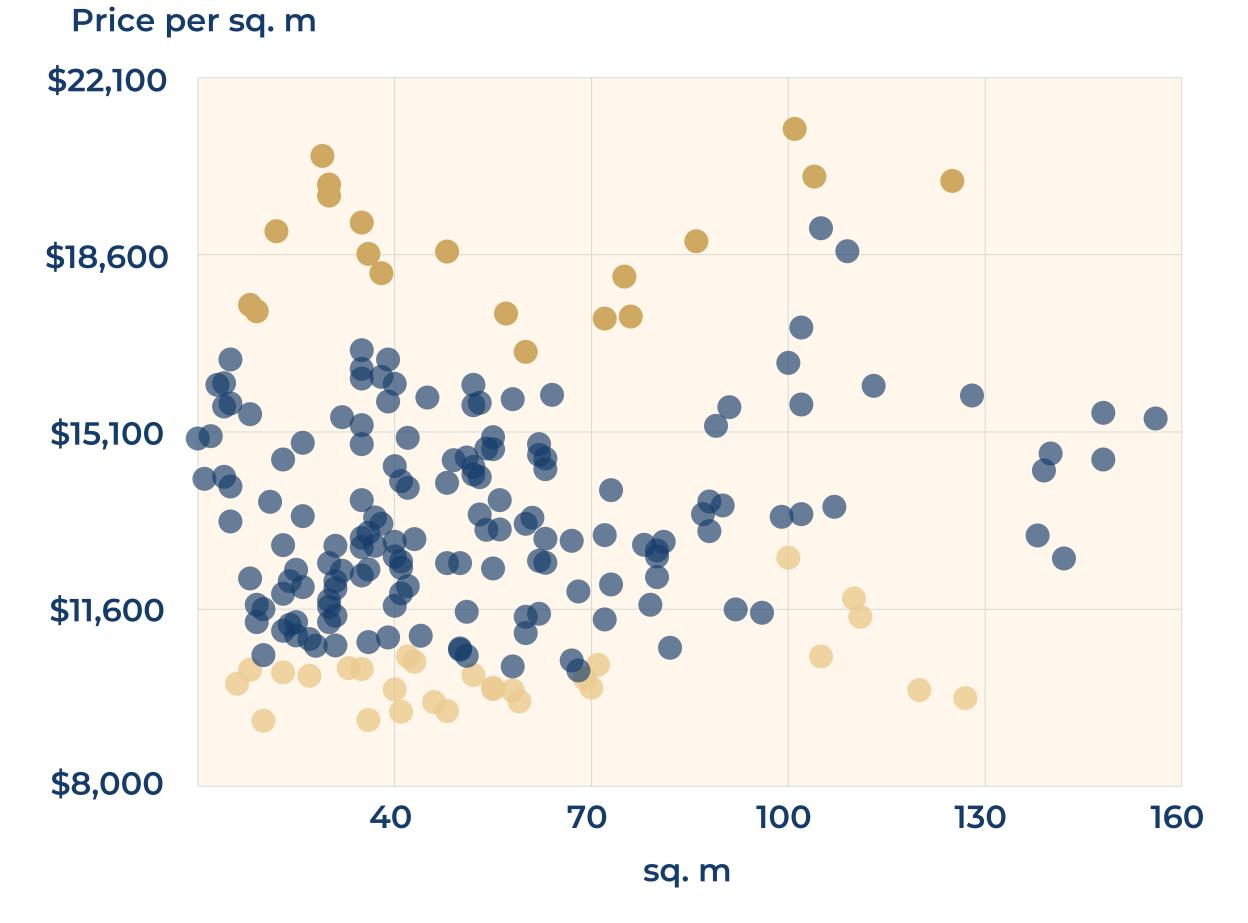

01/sq. m     |
| RUE DE LA COSSONN <mark>ERIE   60</mark> sq | . m   3 r  | \$738,939   | \$12,316/sq. m     |
| RUE DE LAMIRAL DE COLIGNY   70 sq           | . m 3 r    | \$1,183,38  | 7 \$16,906/sq. m   |
| RUE MONTMARTRE   83 sq                      | . m   3 r  | \$1,318,340 | ) \$15,884/sq. m   |
| RUE DES HALLES 81 sq.                       | . m 4 r    | \$817,518   | \$10,093/sq. m     |
| RUE JEAN JACQUES ROUSSEAU   106 so          | q. m   4 r | \$1,818,449 | 9   \$17,156/sq. m |
| RUE SAINT-HONORE   120 sq                   | ı. m   4 r | \$1,322,508 | 8   \$11,021/sq. m |
| RUE SAINTE-ANNE   130 sq                    | ı. m   5 r | \$2,047,46  | 2 \$15,750/sq. m   |





### EVOLUTION OF THE SELLING PRICE / sq. m

#### 1 YEAR









# Paris 2<sup>nd</sup>

#### **OVERVIEW**









## Paris 2<sup>nd</sup>

#### DETAILED INFORMATION



















#### A SAMPLE OF SOLD FLATS

#### FOR THE LAST 6 MONTHS

| RUE DE CLERY       | 16 sq. m  | Stu | \$207,701   | \$12,981/sq. m |
|--------------------|-----------|-----|-------------|----------------|
| RUE DE CLERY       | 18 sq. m  | Stu | \$251,176   | \$13,954/sq. m |
| RUE SAINTE FOY     | 20 sq. m  | Stu | \$211,203   | \$10,561/sq. m |
| RUE LEOPOLD BELLAN | 22 sq. m  | Stu | \$278,478   | \$12,658/sq. m |
| RUE GRENETA        | 28 sq. m  | Stu | \$305,580   | \$10,914/sq. m |
| RUE D ABOUKIR      | 31 sq. m  | 2 r | \$380,330   | \$12,269/sq. m |
| RUE D ABOUKIR      | 36 sq. m  | 2 r | \$455,263   | \$12,646/sq. m |
| RUE MONTMARTRE     | 43 sq. m  | 2 r | \$514,523   | \$11,966/sq. m |
| RUE ETIENNE MAR