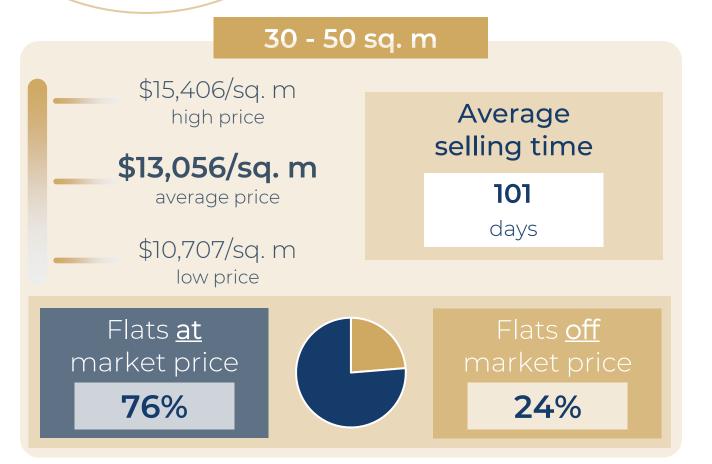

| 67 sq. m  | 3 r | \$823,963                | \$12,298/sq. m |
| VLA DE LA CROIX NIVERT               | 76 sq. m  | 3 r | \$760,442                | \$10,006/sq. m |
| AV DU MAINE                          | 76 sq. m  | 4 r | \$909,715                | \$11,970/sq. m |
| AV DE SUFFREN                        | 84 sq. m  | 4 p | \$885,645                | \$10,544/sq. m |
| VLA POIRIER                          | 91 sq. m  | 4 r | \$1,241,436              | \$13,642/sq. m |
| RUE PLUMET                           | 103 sq. m | 5 r | \$1,095,912              | \$10,640/sq. m |





#### 1 YEAR









# Paris 16<sup>th</sup>

#### **OVERVIEW**

#### FLATS FOR SALE









Below market price

Market price

Above market price





## Paris 16<sup>th</sup>

#### DETAILED INFORMATION



















| RUE VINEUSE                           | 15 sq. m  | Stu | \$230,781   | \$15,385/sq. m |
|---------------------------------------|-----------|-----|-------------|----------------|
| RUE LAURISTON                         | 18 sq. m  | Stu | \$262,025   | \$14,557/sq. m |
| AV PIERRE 1ER SERBIE                  | 20 sq. m  | Stu | \$299,568   | \$14,978/sq. m |
| RUETALMA                              | 25 sq. m  | Stu | \$337,317   | \$13,493/sq. m |
| RUE CORTAMBERT                        | 30 sq. m  | Stu | \$398,438   | \$13,281/sq. m |
| RUE NICOLO                            | 35 sq. m  | 2 r | \$504,810   | \$14,423/sq. m |
| RUE BOIS LE VENT                      | 42 sq. m  | 2 r | \$585,711   | \$13,945/sq. m |
| RUE YVON VILLARCEAU                   | 46 sq. m  | 2 r