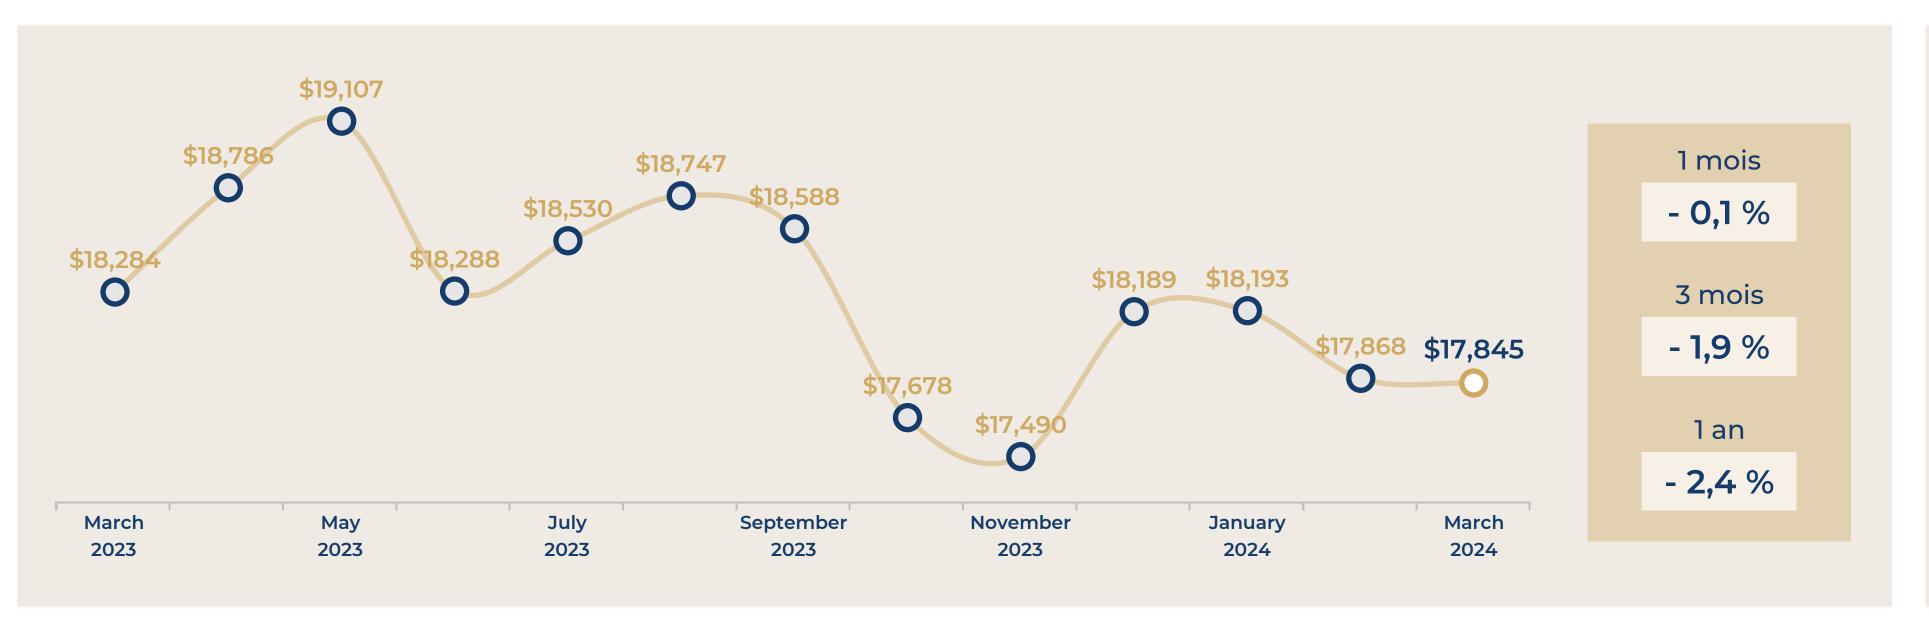

m       2 r         50 sq. m       2 r         60 sq. m       3 r         72 sq. m       3 r         86 sq. m       4 r         86 sq. m       4 r         97 sq. m       4 r | 18 sq. m       Stu       \$252,765         21 sq. m       Stu       \$256,499         24 sq. m       Stu       \$313,433         28 sq. m       Stu       \$360,684         34 sq. m       2 r       \$512,311         39 sq. m       2 r       \$410,779         46 sq. m       2 r       \$527,998         50 sq. m       2 r       \$797,004         60 sq. m       3 r       \$837,876         72 sq. m       3 r       \$1,245,144         86 sq. m       3 r       \$1,257,720         73 sq. m       4 r       \$1,056,708         97 sq. m       4 r       \$1,243,125 |





### EVOLUTION OF THE SELLING PRICE / sq. m

#### 1 YEAR









# Paris 6<sup>th</sup>

#### **OVERVIEW**









## Paris 6<sup>th</sup>

#### DETAILED INFORMATION



















#### A SAMPLE OF SOLD FLATS

#### FOR THE LAST 6 MONTHS

| RUE DU SABOT                         | 15 sq. m  | Stu | \$228,272   | \$15,218/sq. m |
|--------------------------------------|-----------|-----|-------------|----------------|
| RUE DE VAUGIRARD                     | 22 sq. m  | Stu | \$297,332   | \$13,515/sq. m |
| RUE CHRISTINE                        | 25 sq. m  | Stu | \$264,537   | \$10,581/sq. m |
| COUR DE ROHAN                        | 26 sq. m  | Stu | \$398,278   | \$15,318/sq. m |
| RUE DE L EPERON                      | 30 sq. m  | Stu | \$471,828   | \$15,728/sq. m |
| RUE DES CHARTREUX                    | 35 sq. m  | 2 r | \$581,546   | \