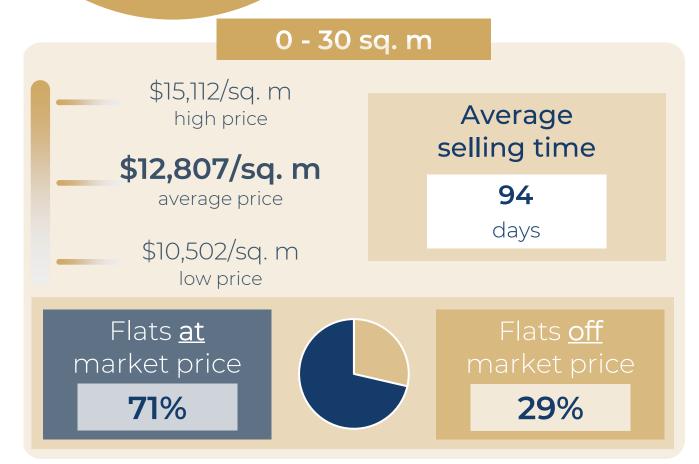

s
- Properties : Old flats only
- Prices : agency fees included

Happy reading!
HOME SELECT PARIS



#### CLICK ON YOUR DISTRICT

- Paris
- Paris 1<sup>st</sup>
- Paris 2<sup>nd</sup>
- Paris 3<sup>rd</sup>
- Paris 4<sup>th</sup>
- Paris 5<sup>th</sup>
- Paris 6<sup>th</sup>
- Paris 7<sup>th</sup>
- Paris 8<sup>th</sup>
- Paris 9<sup>th</sup>
- Paris 10<sup>th</sup>
- About us

- Paris 11<sup>th</sup>
- Paris 12<sup>th</sup>
- Paris 13<sup>th</sup>
- Paris 14<sup>th</sup>
- Paris 15<sup>th</sup>
- Paris 16<sup>th</sup>
- Paris 17<sup>th</sup>
- Paris 18<sup>th</sup>
- Paris 19<sup>th</sup>
- Paris 20<sup>th</sup>
- Boulogne-Billancourt
- Contact us





### EVOLUTION OF THE SELLING PRICE / sq. m

#### 1 YEAR









# Paris

#### **OVERVIEW**









## Paris

#### DETAILED INFORMATION



















### EVOLUTION OF THE SELLING PRICE / sq. m

#### 1 YEAR









# Paris 1<sup>st</sup>

#### **OVERVIEW**

#### FLATS FOR SALE







Below market price

Market price

Above market price





## Paris 1<sup>st</sup>

#### DETAILED INFORMATION



















#### A SAMPLE OF SOLD FLATS

#### FOR THE LAST 6 MONTHS

| RUE DES PYRAMIDES   18 sq.                  | .m Stu     | \$193,212   | \$10,734/sq. m     |
|---------------------------------------------|------------|-------------|--------------------|
| RUE SAINT-DENIS 23 sq.                      | . m Stu    | \$248,625   | \$10,810/sq. m     |
| RUE SAINT-HONORE 24 sq                      | . m   Stu  | \$300,570   | \$12,524/sq. m     |
| RUE SAINT-HONORE 29 sq.                     | . m Stu    | \$371,921   | \$1