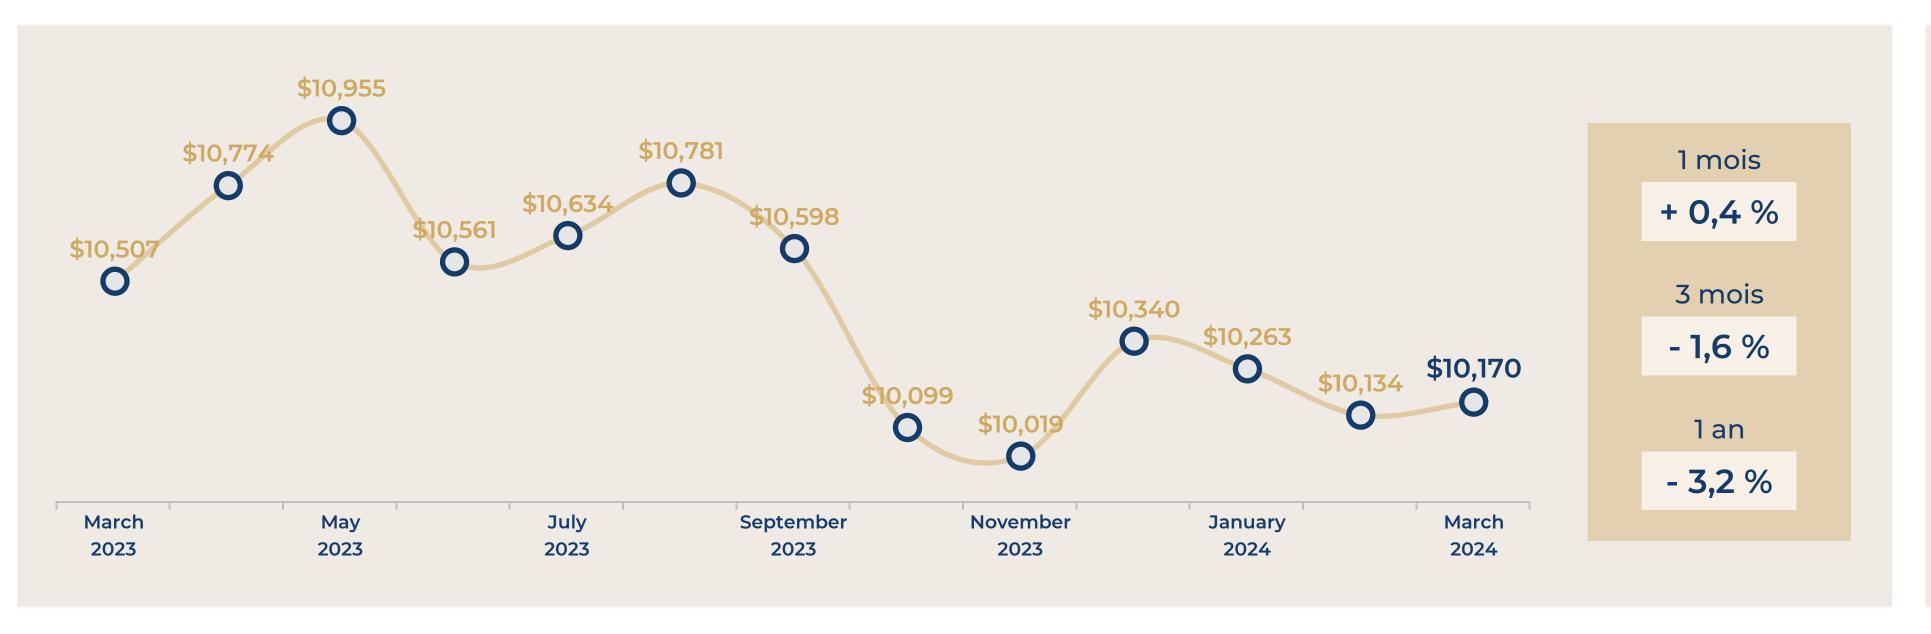

2 r | \$424,645   | \$10,888/sq. m |
| RUE DE BUZE <mark>NVAL</mark> | 43 sq. m  | 2 r | \$503,283   | \$11,705/sq. m |
| BD DE CHARONNE                | 48 sq. m  | 2 r | \$536,265   | \$11,172/sq. m |
| RUE DU JOURDAIN               | 60 sq. m  | 3 r | \$628,860   | \$10,481/sq. m |
| RUE PELLEPORT                 | 64 sq. m  | 3 r | \$759,194   | \$11,862/sq. m |
| RUE DES MARAICHERS            | 72 sq. m  | 3 r | \$692,914   | \$9,624/sq. m  |
| RUE DE BAGNOLET               | 80 sq. m  | 4 r | \$829,681   | \$10,371/sq. m |
| RUE DES RONDONNEAUX           | 88 sq. m  | 4 r | \$963,204   | \$10,945/sq. m |
| RUE PLANCHAT                  | 100 sq. m | 4 r | \$1,382,905 | \$13,829/sq. m |
| RUE DES MARAICHERS            | 110 sq. m | 5 r | \$1,262,025 | \$11,473/sq. m |





# 1 YEAR









# Boulogne-Billancourt



# **OVERVIEW**

# FLATS FOR SALE











Below market price

Market price

Above market price









# DETAILED INFORMATION



















| RUE DE SILLY                          | 15 sq. m  | Stu | \$168,576                | \$11,239/sq. m |
|---------------------------------------|-----------|-----|--------------------------|----------------|
| RUETRAVERSIERE                        | 17 sq. m  | Stu | \$188,658                | \$11,097/sq. m |
| RUE SOLFERINO                         | 20 sq. m  | Stu | \$215,670                | \$10,784/sq. m |
| RUE DU CHATEAU                        | 26 sq. m  | Stu | \$210,633                | \$8,102/sq. m  |
| RUE MARCEL BONTEMPS                   | 30 sq. m  | Stu | \$305,544                | \$10,185/sq