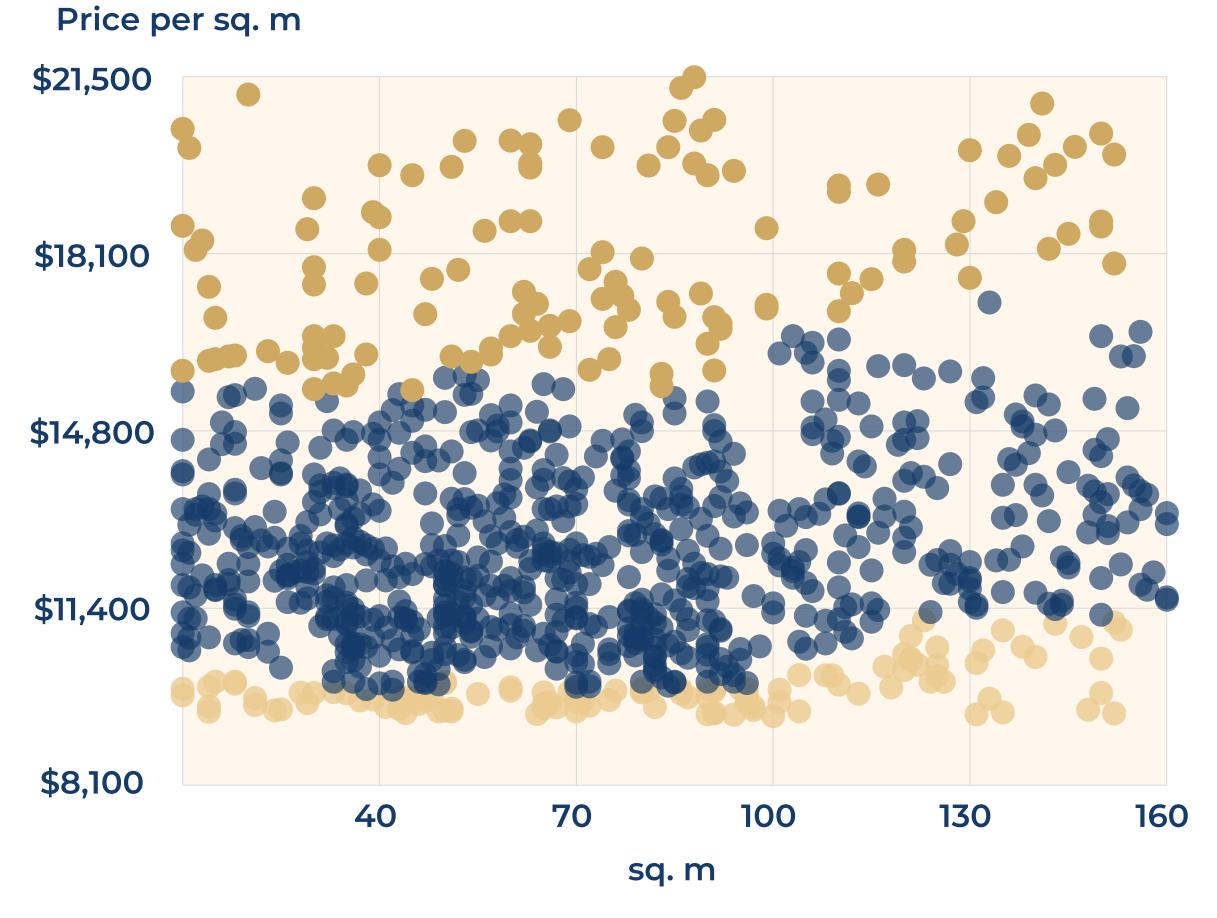

OLA                        | 60 sq. m  | 3 r | \$587,414                | \$9,791/sq. m  |
| RUE GINOUX                           | 67 sq. m  | 3 r | \$823,963                | \$12,298/sq. m |
| VLA DE LA CROIX NIVERT               | 76 sq. m  | 3 r | \$760,442                | \$10,006/sq. m |
| AV DU MAINE                          | 76 sq. m  | 4 r | \$909,715                | \$11,970/sq. m |
| AV DE SUFFREN                        | 84 sq. m  | 4 p | \$885,645                | \$10,544/sq. m |
| VLA POIRIER                          | 91 sq. m  | 4 r | \$1,241,436              | \$13,642/sq. m |
| RUE PLUMET                           | 103 sq. m | 5 r | \$1,095,912              | \$10,640/sq. m |





#### 1 YEAR









# Paris 16<sup>th</sup>

#### **OVERVIEW**

#### FLATS FOR SALE









Below market price

Market price

Above market price





## Paris 16<sup>th</sup>

#### DETAILED INFORMATION



















| RUE VINEUSE                           | 15 sq. m  | Stu | \$230,781   | \$15,385/sq. m |
|---------------------------------------|-----------|-----|-------------|----------------|
| RUE LAURISTON                         | 18 sq. m  | Stu | \$262,025   | \$14,557/sq. m |
| AV PIERRE 1ER SERBIE                  | 20 sq. m  | Stu | \$299,568   | \$14,978/sq. m |
| RUETALMA                              | 25 sq. m  | Stu | \$337,317   | \$13,493/sq. m |
| RUE CORTAMBERT                        | 30 sq. m  | Stu | \$398,438   | \$13,281/sq. m |
| RUE NICOLO                            | 35 sq. m  | 2 r | \$504,810   | \$14,423/sq. m |
| RUE BOIS LE VENT