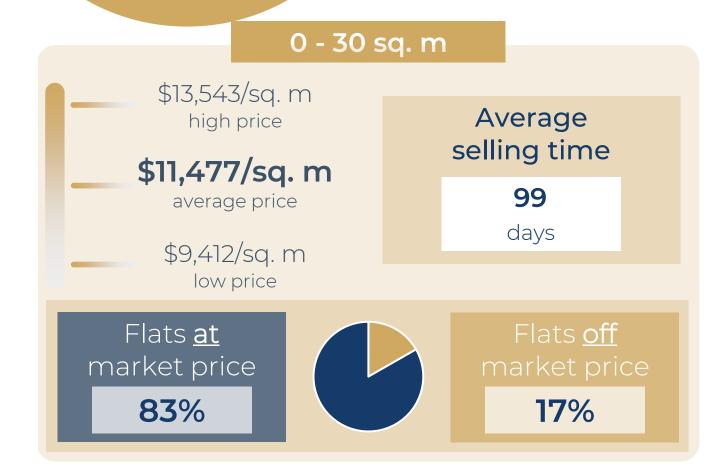

\$11,680/sq. m |
| RUE LAUGIER       | 60 sq. m  | 3 r | \$638,625                | \$10,644/sq. m |
| BD PEREIRE        | 65 sq. m  | 3 r | \$867,245                | \$13,342/sq. m |
| RUE DULONG        | 70 sq. m  | 3 r | \$840,456                | \$12,006/sq. m |
| BD PEREIRE        | 76 sq. m  | 4 r | \$904,732                | \$11,905/sq. m |
| RUE DES MOINES    | 85 sq. m  | 4 r | \$1,127,352              | \$13,263/sq. m |
| RUE BARON         | 91 sq. m  | 4 r | \$1,014,875              | \$11,153/sq. m |
| RUE VERNIER       | 106 sq. m | 5 r | \$1,502,870              | \$14,178/sq. m |





# 1 YEAR









# Paris 18<sup>th</sup>

# **OVERVIEW**

# FLATS FOR SALE







Below market price

Market price

Above market price





# Paris 18<sup>th</sup>

# DETAILED INFORMATION



















| RUE CHAMPIONNET   | 15 sq. m  | Stu | \$163,308   | \$10,887/sq. m |
|-------------------|-----------|-----|-------------|----------------|
| IMP DE LA DEFENSE | 17 sq. m  | Stu | \$218,846   | \$12,873/sq. m |
| RUE SIMART        | 21 sq. m  | Stu | \$210,720   | \$10,034/sq. m |
| RUE DES ABBESSES  | 29 sq. m  | Stu | \$357,442   | \$12,326/sq. m |
| RUE CHAMPIONNET   | 32 sq. m  | Stu | \$335,974   | \$10,499/sq. m |
| RUE CHAMPIONNET   | 35 sq. m  | 2 r | \$356,354   | \$10,181/sq. m |
| RUE SIMART        | 39 sq. m  | 2 r | \$468,238   | \$12,006/sq. m |
| RUE LEPIC         | 46 sq. m  | 2 r | \$558,330   | \$12,137/sq. m |
| RUE LAMARCK       | 54 sq. m  | 2 r | \$717,643   | \$13,290/sq. m |
| RUE DAMREMONT     | 60 sq. m  | 3 r | \$806,574   | \$13,443/sq. m |
|