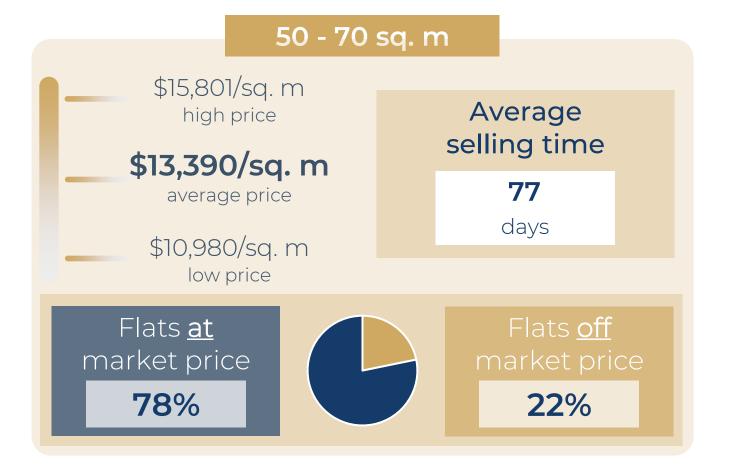

| 67 sq. m  | 3 r | \$823,963                | \$12,298/sq. m |
| VLA DE LA CROIX NIVERT               | 76 sq. m  | 3 r | \$760,442                | \$10,006/sq. m |
| AV DU MAINE                          | 76 sq. m  | 4 r | \$909,715                | \$11,970/sq. m |
| AV DE SUFFREN                        | 84 sq. m  | 4 p | \$885,645                | \$10,544/sq. m |
| VLA POIRIER                          | 91 sq. m  | 4 r | \$1,241,436              | \$13,642/sq. m |
| RUE PLUMET                           | 103 sq. m | 5 r | \$1,095,912              | \$10,640/sq. m |





#### 1 YEAR









# Paris 16<sup>th</sup>

#### **OVERVIEW**

#### FLATS FOR SALE









Below market price

Market price

Above market price





## Paris 16<sup>th</sup>

#### DETAILED INFORMATION



















| RUE VINEUSE                           | 15 sq. m  | Stu | \$230,781   | \$15,385/sq. m |
|---------------------------------------|-----------|-----|-------------|----------------|
| RUE LAURISTON                         | 18 sq. m  | Stu | \$262,025   | \$14,557/sq. m |
| AV PIERRE 1ER SERBIE                  | 20 sq. m  | Stu | \$299,568   | \$14,978/sq. m |
| RUETALMA                              | 25 sq. m  | Stu | \$337,317   | \$13,493/sq. m |
| RUE CORTAMBERT                        | 30 sq. m  | Stu | \$398,438   | \$13,281/sq. m |
| RUE NICOLO                            | 35 sq. m  | 2 r | \$504,810   | \$14,423/sq. m |
| RUE BOIS LE VENT                      | 42 sq. m  | 2 r | \$585,711   | \$13,945/sq. m |
| RUE YVON VILLARCEAU                   | 46 sq. m  | 2 r | \$