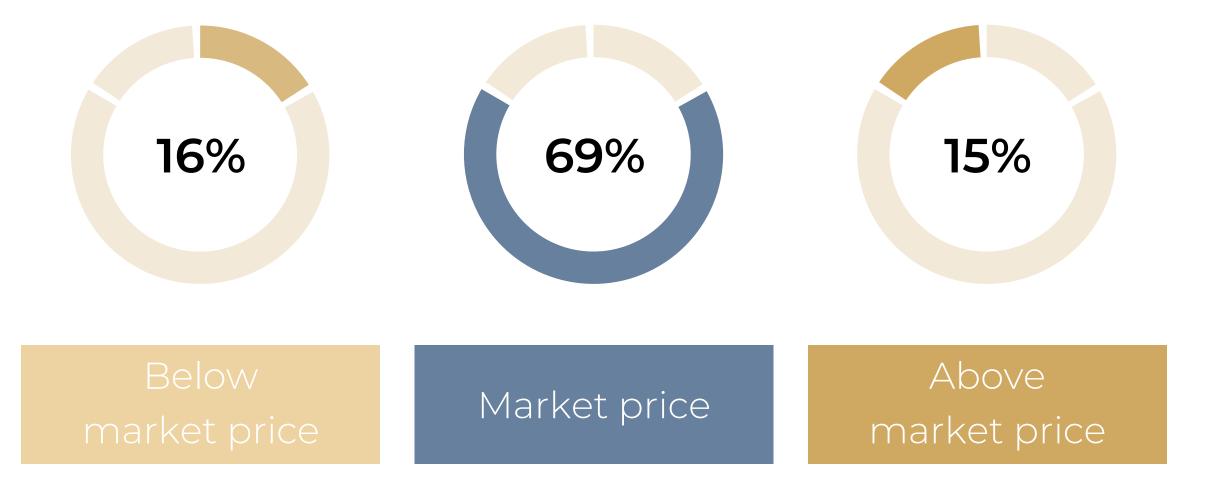

m         | 2 r | \$471,645   | \$10,481/sq. m |
| RUE COMMINES 51 sq. m               | 2 r | \$601,140   | \$11,787/sq. m |
| RUE MESLAY   62 sq. m               | 3 r | \$834,518   | \$13,459/sq. m |
| RUE DES FILLES DU CALVAIRE 70 sq. m | 3 r | \$851,615   | \$12,166/sq. m |
| RUE DE MONTMORENCY 84 sq. m         | 3 r | \$1,123,400 | \$13,374/sq. m |
| RUE CHAPON 83 sq. m                 | 4 r | \$1,059,971 | \$12,771/sq. m |
| RUE DU TEMPLE 91 sq. m              | 4 r | \$1,265,071 | \$13,902/sq. m |
| PAS SAINTE AVOIE   105 sq. m        | 4 r | \$1,317,713 | \$12,550/sq. m |
| RUE SAINT MARTIN   121 sq. m        | 5 r | \$1,579,735 | \$13,056/sq. m |



# Paris 4<sup>th</sup>

### EVOLUTION OF THE SELLING PRICE / sq. m

#### 1 YEAR







# Paris 4<sup>th</sup>

#### **OVERVIEW**









## Paris 4<sup>th</sup>

#### DETAILED INFORMATION



















#### A SAMPLE OF SOLD FLATS

#### FOR THE LAST 6 MONTHS

| RUE DES BLANCS MANTEAUX   | 16 sq. m  | Stu | \$204,360   | \$12,773/sq. m |
|---------------------------|-----------|-----|-------------|----------------|
| RUE SAINT PAUL            | 20 sq. m  | Stu | \$289,740   | \$14,487/sq. m |
| RUE SAINT PAUL            | 22 sq. m  | Stu | \$303,498   | \$13,795/sq. m |
| RUE SAINT ANTOINE         | 25 sq. m  | Stu | \$324,911   | \$12,996/sq. m |
| RUE STE CROIX BRETONNERIE | 27 sq. m  | Stu | \$381,956   | \$14,147/sq. m |
| RUE DES ECOUFFES          | 33 sq. m  | 2 r | \$397,800   | \$12,054/sq. m |
| RUE BEAUTREILLIS          | 38 sq. m  | 2 r | \$406,921   | \$10,708/sq. m |
| RUE DES TOURNELLES        | 43 sq