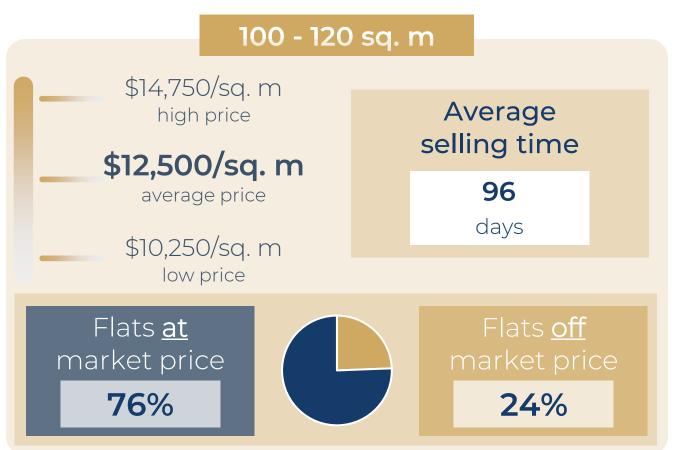

DE VERSAILLES                      | 77 sq. m  | 4 r | \$784,742   | \$10,191/sq. m |
| RUE SAINT DIDIER                      | 85 sq. m  | 4 r | \$1,194,834 | \$14,057/sq. m |
| RUE DE CIVRY                          | 93 sq. m  | 4 r | \$1,053,600 | \$11,329/sq. m |
| RUE SINGER                            | 100 sq. m | 5 r | \$1,213,703 | \$12,138/sq. m |





#### 1 YEAR

#### \$12,884 \$12,683 1 mois \$12,662 \$12,574 \$12,543 + 0,8 % \$12,423 \$12,403 \$12,390 \$12,37 O 3 mois - 0,3 % \$12,048 \$11,945 1 an + 0,1 % July September March May November March January 2023 2023 2023 2023 2024 2023 2024







# Paris 17<sup>th</sup>

#### **OVERVIEW**

#### FLATS FOR SALE







Below market price

Market price

Above market price





# Paris 17<sup>th</sup>

# DETAILED INFORMATION



















| RUE SAUFFROY      | 15 sq. m  | Stu | \$174,127                | \$11,608/sq. m |
|-------------------|-----------|-----|--------------------------|----------------|
| RUE DU MONT-DORE  | 18 sq. m  | Stu | \$207,829                | \$11,546/sq. m |
| RUETRUFFAUT       | 20 sq. m  | Stu | \$276,625                | \$13,831/sq. m |
| RUETRUFFAUT       | 25 sq. m  | Stu | \$255,485                | \$10,219/sq. m |
| RUE LEMERCIER     | 29 sq. m  | Stu | \$387,797                | \$13,373/sq. m |
| RUE SAUSSURE      | 35 sq. m  | 2 r | \$443,050                | \$12,659/sq. m |
| RUE LA CONDAMINE  | 38 sq. m  | 2 r | \$607,898                | \$15,997/sq. m |
| AV DES TERNES     | 44 sq. m  | 2 r | \$632,4 <mark>7</mark> 4 | \$14,374/sq. m |
| BD GOUVION ST-CYR | 54 sq. m