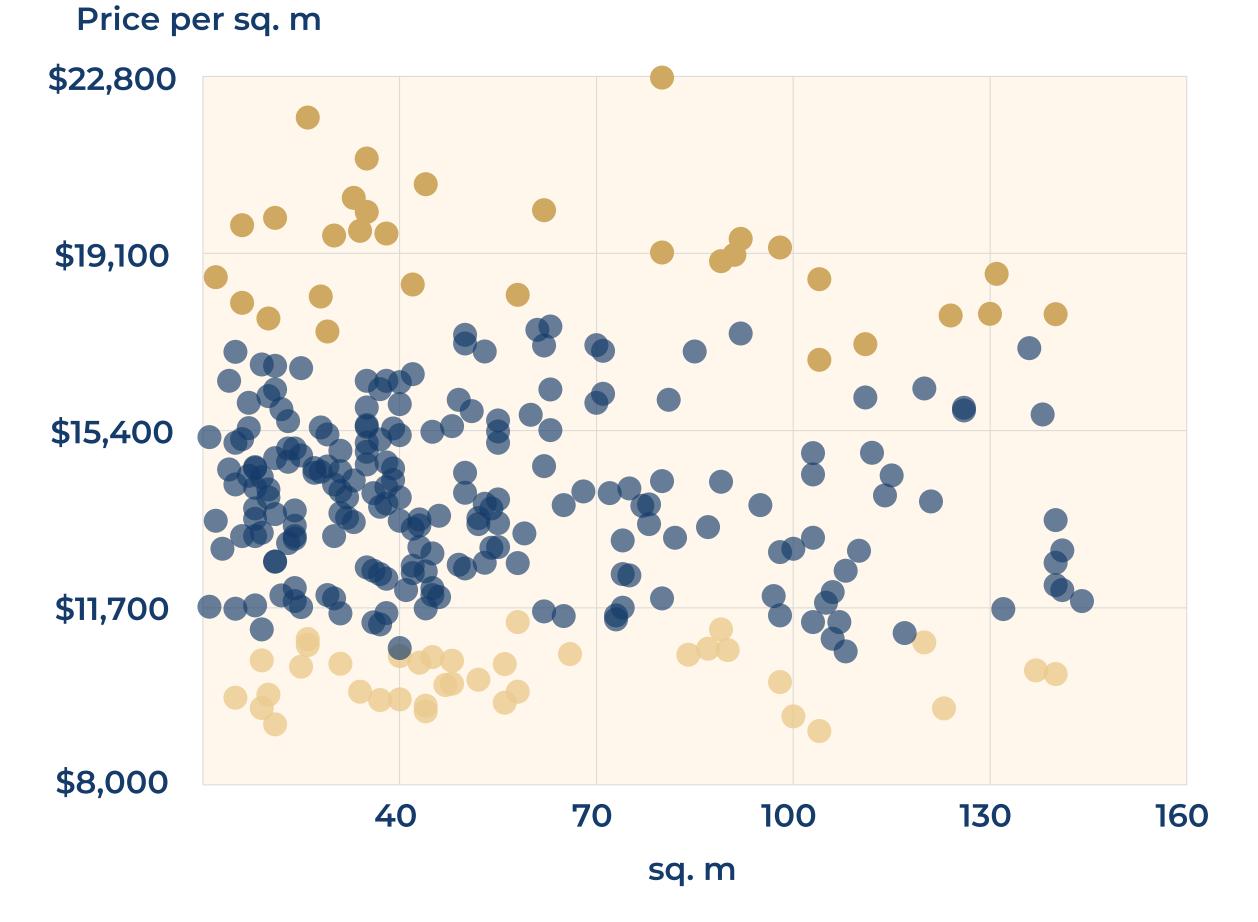

\$12,646/sq. m |
| RUE MONTMARTRE     | 43 sq. m  | 2 r | \$514,523   | \$11,966/sq. m |
| RUE ETIENNE MARCEL | 53 sq. m  | 2 r | \$593,203   | \$11,192/sq. m |
| RUE BACHAUMONT     | 65 sq. m  | 3 r | \$869,454   | \$13,377/sq. m |
| BD DE SEBASTOPOL   | 74 sq. m  | 3 r | \$924,424   | \$12,492/sq. m |
| RUE DE LA PAIX     | 85 sq. m  | 3 r | \$1,352,484 | \$15,912/sq. m |
| RUE REAUMUR        | 87 sq. m  | 4 r | \$1,286,063 | \$14,782/sq. m |
| RUE D ABOUKIR      | 104 sq. m | 4 r | \$1,907,016 | \$18,337/sq. m |
| RUE SAINT-DENIS    | 115 sq. m | 4 r | \$1,918,128 | \$16,679/sq. m |
| RUE MARIE STUART   | 110 sq. m | 5 r | \$1,881,050 | \$17,101/sq. m |



# Paris 3<sup>rd</sup>

### EVOLUTION OF THE SELLING PRICE / sq. m

#### 1 YEAR









# Paris 3<sup>rd</sup>

#### **OVERVIEW**









### Paris 3<sup>rd</sup>



#### DETAILED INFORMATION



















#### A SAMPLE OF SOLD FLATS

#### FOR THE LAST 6 MONTHS

| RUE DU PAS DE LA MULE   16 sq. m    | Stu | \$237,822   | \$14,864/sq. m |
|-------------------------------------|-----|-------------|----------------|
| RUE SAINTE APOLLINE 18 sq. m        | Stu | \$216,827   | \$12,046/sq. m |
| RUE CHARLOT 21 sq. m                | Stu | \$298,709   | \$14,224/sq. m |
| RUE DES FRANCS BOURGEOIS 25 sq. m   | Stu | \$349,931   | \$13,997/sq. m |
| RUE PORTEFOIN 29 sq. m              | Stu | \$412,951   | \$14,239/sq. m |
| UE NOTRE-DAME DE NAZARETH 33 sq. m  | 2 r | \$437,553   | \$13,260/sq. m |
| RUE DE MONTMORENCY   36 sq. m       | 2 r | \$500,525   | \$13,903/sq. m |
| RUE DE SAINTONGE   45 sq. m         | 2 r |