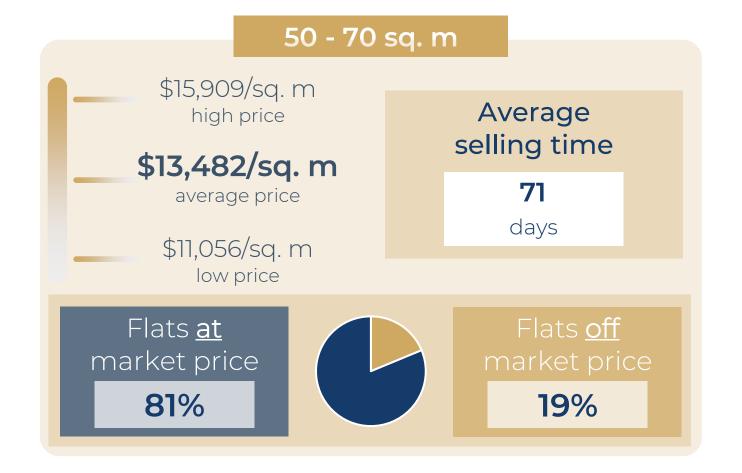

3 r  | \$738,939   | \$12,316/sq. m     |
| RUE DE LAMIRAL DE COLIGNY   70 sq           | . m 3 r    | \$1,183,38  | 7 \$16,906/sq. m   |
| RUE MONTMARTRE   83 sq                      | . m   3 r  | \$1,318,340 | ) \$15,884/sq. m   |
| RUE DES HALLES 81 sq.                       | . m 4 r    | \$817,518   | \$10,093/sq. m     |
| RUE JEAN JACQUES ROUSSEAU   106 so          | q. m   4 r | \$1,818,449 | 9   \$17,156/sq. m |
| RUE SAINT-HONORE   120 sq                   | ı. m   4 r | \$1,322,508 | 8   \$11,021/sq. m |
| RUE SAINTE-ANNE   130 sq                    | ı. m   5 r | \$2,047,46  | 2 \$15,750/sq. m   |





### EVOLUTION OF THE SELLING PRICE / sq. m

#### 1 YEAR









# Paris 2<sup>nd</sup>

#### **OVERVIEW**









## Paris 2<sup>nd</sup>

#### DETAILED INFORMATION



















#### A SAMPLE OF SOLD FLATS

#### FOR THE LAST 6 MONTHS

| RUE DE CLERY       | 16 sq. m  | Stu | \$207,701   | \$12,981/sq. m |
|--------------------|-----------|-----|-------------|----------------|
| RUE DE CLERY       | 18 sq. m  | Stu | \$251,176   | \$13,954/sq. m |
| RUE SAINTE FOY     | 20 sq. m  | Stu | \$211,203   | \$10,561/sq. m |
| RUE LEOPOLD BELLAN | 22 sq. m  | Stu | \$278,478   | \$12,658/sq. m |
| RUE GRENETA        | 28 sq. m  | Stu | \$305,580   | \$10,914/sq. m |
| RUE D ABOUKIR      | 31 sq. m  | 2 r | \$380,330   | \$12,269/sq. m |
| RUE D ABOUKIR      | 36 sq. m  | 2 r | \$455,263   | \$12,646/sq. m |
| RUE MONTMARTRE     | 43 sq. m  | 2 r | \$514,523   | \$11,966/sq. m |
| RUE ETIENNE MARCEL | 53 sq. m  | 2 r | \$593,203   | \$11,192/sq. m |
| RUE BACHAUM