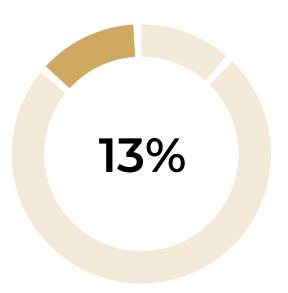

q. m  | 2 r | \$503,283   | \$11,705/sq. m |
| BD DE CHARONNE                | 48 sq. m  | 2 r | \$536,265   | \$11,172/sq. m |
| RUE DU JOURDAIN               | 60 sq. m  | 3 r | \$628,860   | \$10,481/sq. m |
| RUE PELLEPORT                 | 64 sq. m  | 3 r | \$759,194   | \$11,862/sq. m |
| RUE DES MARAICHERS            | 72 sq. m  | 3 r | \$692,914   | \$9,624/sq. m  |
| RUE DE BAGNOLET               | 80 sq. m  | 4 r | \$829,681   | \$10,371/sq. m |
| RUE DES RONDONNEAUX           | 88 sq. m  | 4 r | \$963,204   | \$10,945/sq. m |
| RUE PLANCHAT                  | 100 sq. m | 4 r | \$1,382,905 | \$13,829/sq. m |
| RUE DES MARAICHERS            | 110 sq. m | 5 r | \$1,262,025 | \$11,473/sq. m |





# 1 YEAR









# Boulogne-Billancourt



# **OVERVIEW**

# FLATS FOR SALE











Below market price

Market price

Above market price









# DETAILED INFORMATION



















| RUE DE SILLY                          | 15 sq. m  | Stu | \$168,576                | \$11,239/sq. m |
|---------------------------------------|-----------|-----|--------------------------|----------------|
| RUETRAVERSIERE                        | 17 sq. m  | Stu | \$188,658                | \$11,097/sq. m |
| RUE SOLFERINO                         | 20 sq. m  | Stu | \$215,670                | \$10,784/sq. m |
| RUE DU CHATEAU                        | 26 sq. m  | Stu | \$210,633                | \$8,102/sq. m  |
| RUE MARCEL BONTEMPS                   | 30 sq. m  | Stu | \$305,544                | \$10,185/sq. m |
| RUE D'AGUESSEAU                       | 35 sq. m  | 2 r | \$354,080