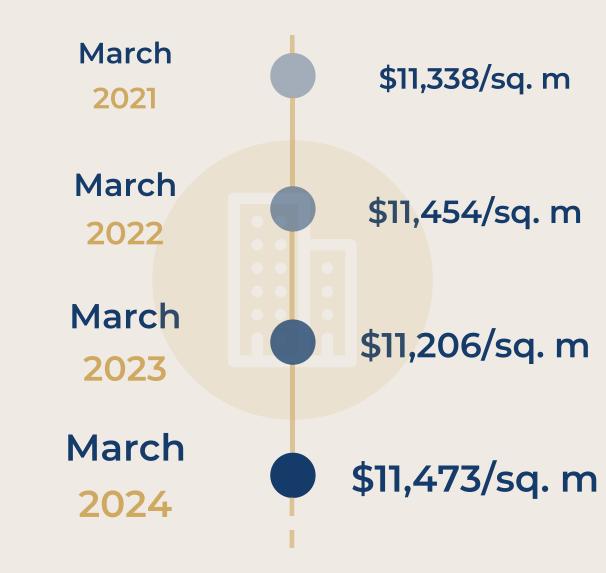

| \$483,174   | \$12,079/sq. m |
| RUE DE CHARONNE               | 45 sq. m  | 2 r | \$526,227   | \$11,693/sq. m |
| RUE SAINT S <mark>ABIN</mark> | 50 sq. m  | 2 r | \$585,003   | \$11,700/sq. m |
| UE DE LA FONTAINE AU ROI      | 60 sq. m  | 3 r | \$684,840   | \$11,414/sq. m |
| RUE CHANZY                    | 66 sq. m  | 3 r | \$765,008   | \$11,591/sq. m |
| AV PARMENTIER                 | 74 sq. m  | 3 r | \$936,777   | \$12,659/sq. m |
| AV LEDRU ROLLIN               | 76 sq. m  | 4 r | \$861,634   | \$11,338/sq. m |
| BD VOLTAIRE                   | 82 sq. m  | 4 r | \$974,610   | \$11,885/sq. m |
| AV PHILIPPE AUGUSTE           | 89 sq. m  | 4 r | \$910,310   | \$10,228/sq. m |
| BD RICHARD LENOIR             | 105 sq. m | 5 r | \$1,362,530 | \$12,977/sq. m |





#### 1 YEAR









# Paris 12<sup>th</sup>

#### **OVERVIEW**

#### FLATS FOR SALE









## Paris 12<sup>th</sup>

#### DETAILED INFORMATION



















| AV DAUMESNIL 15 sq. m              | Stu |   | \$174,331   | \$11,622/sq. m |
|------------------------------------|-----|---|-------------|----------------|
| AV DU DOC ARNOLD NETTER   18 sq. m | Stu |   | \$204,459   | \$11,359/sq. m |
| RUE TRAVERSIERE 21 sq. m           | Stu |   | \$282,987   | \$13,475/sq. m |
| RUE DE WATTIGNIES 25 sq. m         | Stu |   | \$376,120   | \$15,045/sq. m |
| RUE NICOLAI 31 sq. m               | Stu |   | \$355,725   | \$11,475/sq. m |
| RUE DE CHARENTON 35 sq. m          | 2 r |   | \$431,893   | \$12,340/sq. m |
| RUE CROZATIER   40 sq. m           | 2 r |   | \$516,091   | \$12,902/sq. m |
| AV DAUME