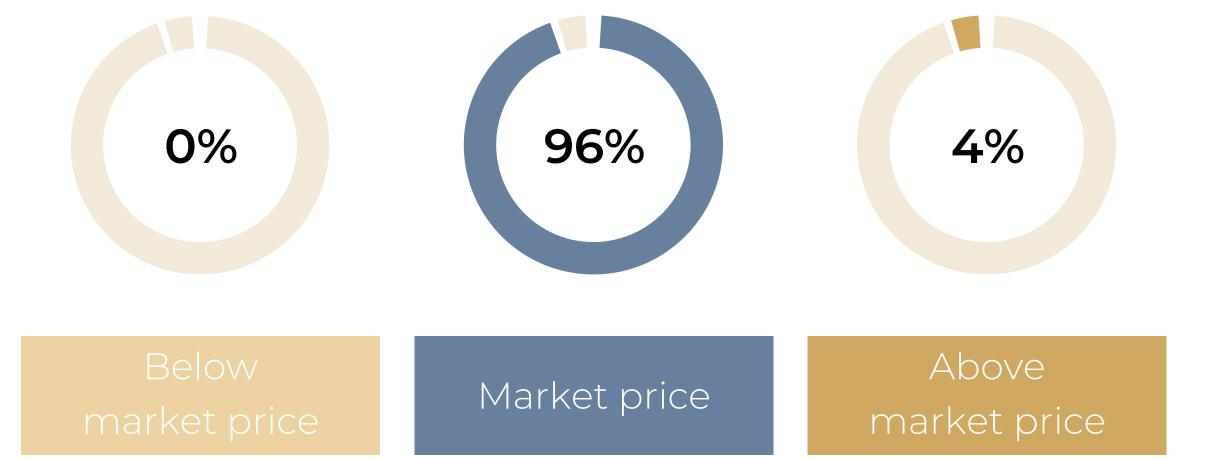

. m |
| RUE SIMART        | 39 sq. m  | 2 r | \$468,238   | \$12,006/sq. m |
| RUE LEPIC         | 46 sq. m  | 2 r | \$558,330   | \$12,137/sq. m |
| RUE LAMARCK       | 54 sq. m  | 2 r | \$717,643   | \$13,290/sq. m |
| RUE DAMREMONT     | 60 sq. m  | 3 r | \$806,574   | \$13,443/sq. m |
| RUE MONTCALM      | 68 sq. m  | 3 r | \$890,922   | \$13,102/sq. m |
| RUE VAUVENARGUES  | 71 sq. m  | 3 r | \$846,528   | \$11,923/sq. m |
| RUE DU POTEAU     | 79 sq. m  | 4 r | \$789,042   | \$9,988/sq. m  |
| BD DE CLICHY      | 85 sq. m  | 4 r | \$880,968   | \$10,364/sq. m |
| RUE CAVALLOTTI    | 90 sq. m  | 4 r | \$1,110,754 | \$12,342/sq. m |
| AV DE SAINT OUEN  | 106 sq. m | 5 r | \$1,190,568 | \$11,231/sq. m |





# 1 YEAR









# Paris 19<sup>th</sup>

# **OVERVIEW**

# FLATS FOR SALE









# Paris 19<sup>th</sup>

# DETAILED INFORMATION



















| RUE DES ANNELETS          | 15 sq. m  | Stu | \$171,744   | \$11,450/sq. m |
|---------------------------|-----------|-----|-------------|----------------|
| RUE D AUBERVILLIERS       | 18 sq. m  | Stu | \$184,380   | \$10,243/sq. m |
| PAS DESGRAIS              | 21 sq. m  | Stu | \$209,469   | \$9,975/sq. m  |
| AV SIMON BOLIVAR          | 25 sq. m  | Stu | \$275,233   | \$11,009/sq. m |
| AV SIMON BOLIVAR          | 30 sq. m  | Stu | \$316,080   | \$10,536/sq. m |
| AV JEAN JAURES            | 35 sq. m  | 2 r | \$403,458   | \$11,528/sq. m |
| RUE DE L ENCHEVAL         | 40 sq. m  | 2 r | \$415,202   | \$10,380/sq. m |
| AV SECR <mark>ETAN</mark> | 45 sq. m  | 2 r | \$577,727   | \$12,838/sq. m |
| RUE DE PALESTI