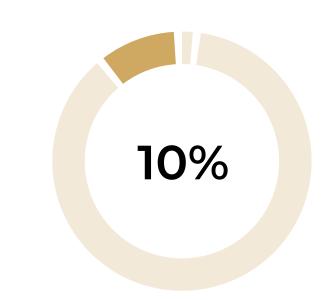

IN</mark> | 53 sq. m  | 2 r | \$630,758   | \$11,901/sq. m |
|    | BD SAINT JACQUES                  | 60 sq. m  | 3 r | \$685,274   | \$11,422/sq. m |
|    | RUE SARRETTE                      | 67 sq. m  | 3 r | \$731,574   | \$10,919/sq. m |
|    | RUE PERNETY                       | 76 sq. m  | 3 r | \$815,491   | \$10,730/sq. m |
|    | RUE JULES GUESDE                  | 80 sq. m  | 4 r | \$1,100,235 | \$13,753/sq. m |
|    | RUE D ALESIA                      | 90 sq. m  | 4 r | \$1,011,456 | \$11,239/sq. m |
|    | AV JEAN MOULIN                    | 97 sq. m  | 4 r | \$1,151,862 | \$11,875/sq. m |
|    | RUE DU PERE CORENTIN              | 110 sq. m | 5 r | \$1,270,821 | \$11,553/sq. m |





#### 1 YEAR









# Paris 15<sup>th</sup>

#### **OVERVIEW**

#### FLATS FOR SALE







Below market price

Market price

Above market price





## Paris 15<sup>th</sup>

#### DETAILED INFORMATION



















| RUE DE VOUILLE                       | 15 sq. m  | Stu | \$155,640                | \$10,376/sq. m |
|--------------------------------------|-----------|-----|--------------------------|----------------|
| VIL DE L'ASTROLABE                   | 18 sq. m  | Stu | \$215,161                | \$11,954/sq. m |
| RUE ANTOINE BOURDELLE                | 20 sq. m  | Stu | \$342,149                | \$17,107/sq. m |
| IMP DE PRESLES                       | 25 sq. m  | Stu | \$318,240                | \$12,730/sq. m |
| IMP DE PRESLES                       | 30 sq. m  | Stu | \$413,056                | \$13,769/sq. m |
| RUE DE VIROFLAY                      | 35 sq. m