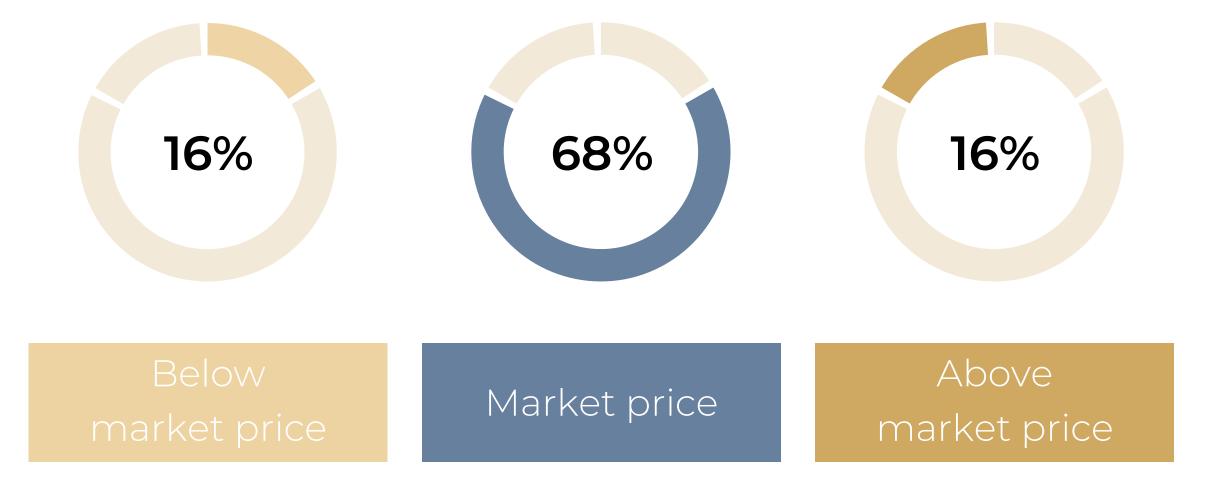

rces: Ads from the main real estate websites
- Properties : Old flats only
- Prices : agency fees included

Happy reading!
HOME SELECT PARIS



#### CLICK ON YOUR DISTRICT

- Paris
- Paris 1<sup>st</sup>
- Paris 2<sup>nd</sup>
- Paris 3<sup>rd</sup>
- Paris 4<sup>th</sup>
- Paris 5<sup>th</sup>
- Paris 6<sup>th</sup>
- Paris 7<sup>th</sup>
- Paris 8<sup>th</sup>
- Paris 9<sup>th</sup>
- Paris 10<sup>th</sup>
- About us

- Paris 11<sup>th</sup>
- Paris 12<sup>th</sup>
- Paris 13<sup>th</sup>
- Paris 14<sup>th</sup>
- Paris 15<sup>th</sup>
- Paris 16<sup>th</sup>
- Paris 17<sup>th</sup>
- Paris 18<sup>th</sup>
- Paris 19<sup>th</sup>
- Paris 20<sup>th</sup>
- Boulogne-Billancourt
- Contact us





### EVOLUTION OF THE SELLING PRICE / sq. m

#### 1 YEAR









# Paris

#### **OVERVIEW**









## Paris

#### DETAILED INFORMATION



















### EVOLUTION OF THE SELLING PRICE / sq. m

#### 1 YEAR









# Paris 1<sup>st</sup>

#### **OVERVIEW**

#### FLATS FOR SALE







Below market price

Market price

Above market price





## Paris 1<sup>st</sup>

#### DETAILED INFORMATION



















#### A SAMPLE OF SOLD FLATS

#### FOR THE LAST 6 MONTHS

| RUE DES PYRAMIDES   18 sq.                  | .m Stu     | \$193,212   | \$10,734/sq. m     |
|---------------------------------------------|------------|-------------|--------------------|
| RUE SAINT-DENIS 23 sq.                      | . m Stu    | \$248,625   | \$10,810/sq. m     |
| RUE SAINT-HONORE 24 sq                      | . m   Stu  | \$300,570   | \$12,524/sq. m     |
| RUE SAINT-HONORE 29 sq.