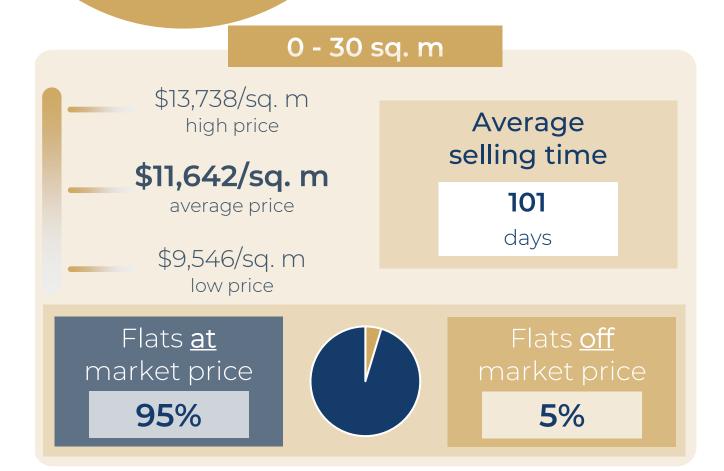

sq. m |
| AV DAUMESNIL   60 sq. m            | 3 r |   | \$708,444   | \$11,807/sq. m |
| RUE DE FECAMP   66 sq. m           | 3 r | 1 | \$651,696   | \$9,874/sq. m  |
| RUE DE PICPUS 76 sq. m             | 3 r |   | \$810,417   | \$10,663/sq. m |
| AV DU DOC ARNOLD NETTER   80 sq. m | 4 r |   | \$968,562   | \$12,108/sq. m |
| PLDALIGRE 87 sq. m                 | 4 r |   | \$1,124,923 | \$12,930/sq. m |
| RUE PIERRE BOURDAN   92 sq. m      | 4 r |   | \$1,212,942 | \$13,185/sq. m |
| AV DU BEL AIR   113 sq. m          | 5 r |   | \$1,621,001 | \$14,346/sq. m |
|                                    |     |   |             |                |





#### 1 YEAR









# Paris 13<sup>th</sup>

#### **OVERVIEW**

#### FLATS FOR SALE









## Paris 13<sup>th</sup>

#### DETAILED INFORMATION



















| PAS BARRAULT               | 15 sq. m  | Stu | \$188,462   | \$12,564/sq. m |
|----------------------------|-----------|-----|-------------|----------------|
| RUE BARRAULT               | 17 sq. m  | Stu | \$229,905   | \$13,524/sq. m |
| RUE DE LA PROVIDENCE       | 20 sq. m  | Stu | \$252,864   | \$12,643/sq. m |
| RUE DES CORDELIERES        | 25 sq. m  | Stu | \$270,050   | \$10,802/sq. m |
| RUE XAINTRAILLES           | 30 sq. m  | Stu | \$348,536   | \$11,618/sq. m |
| RUE PRIMATICE              | 35 sq. m  | 2 r | \$436,874   | \$12,483/sq. m |
| JE DE LA BUTTE AUX CAILLES | 42 sq. m  | 2 r | \$482,374   | \$11,485/sq. m |
| RUE BOBILLOT               | 45 sq. m  | 2 r | \$588,325   | \$13,074/sq. m |
| RUE LE DANTEC              | 53 sq. m  | 2 r | \$541,777   |