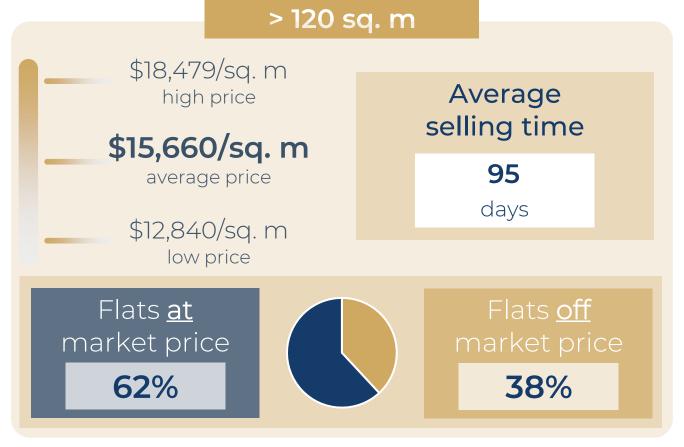

q. m               | 2 r | \$601,140   | \$11,787/sq. m |
| RUE MESLAY   62 sq. m               | 3 r | \$834,518   | \$13,459/sq. m |
| RUE DES FILLES DU CALVAIRE 70 sq. m | 3 r | \$851,615   | \$12,166/sq. m |
| RUE DE MONTMORENCY 84 sq. m         | 3 r | \$1,123,400 | \$13,374/sq. m |
| RUE CHAPON 83 sq. m                 | 4 r | \$1,059,971 | \$12,771/sq. m |
| RUE DU TEMPLE 91 sq. m              | 4 r | \$1,265,071 | \$13,902/sq. m |
| PAS SAINTE AVOIE   105 sq. m        | 4 r | \$1,317,713 | \$12,550/sq. m |
| RUE SAINT MARTIN   121 sq. m        | 5 r | \$1,579,735 | \$13,056/sq. m |



# Paris 4<sup>th</sup>

### EVOLUTION OF THE SELLING PRICE / sq. m

#### 1 YEAR







# Paris 4<sup>th</sup>

#### **OVERVIEW**









## Paris 4<sup>th</sup>

#### DETAILED INFORMATION



















#### A SAMPLE OF SOLD FLATS

#### FOR THE LAST 6 MONTHS

| RUE DES BLANCS MANTEAUX   | 16 sq. m  | Stu | \$204,360   | \$12,773/sq. m |
|---------------------------|-----------|-----|-------------|----------------|
| RUE SAINT PAUL            | 20 sq. m  | Stu | \$289,740   | \$14,487/sq. m |
| RUE SAINT PAUL            | 22 sq. m  | Stu | \$303,498   | \$13,795/sq. m |
| RUE SAINT ANTOINE         | 25 sq. m  | Stu | \$324,911   | \$12,996/sq. m |
| RUE STE CROIX BRETONNERIE | 27 sq. m  | Stu | \$381,956   | \$14,147/sq. m |
| RUE DES ECOUFFES          | 33 sq. m  | 2 r | \$397,800   | \$12,054/sq. m |
| RUE BEAUTREILLIS          | 38 sq. m  | 2 r | \$406,921   | \$10,708/sq. m |
| RUE DES TOURNELLES        | 43 sq. m  | 2 r | \$513,569   | \$11,943/sq. m |
| RUE SAINT ANTOINE