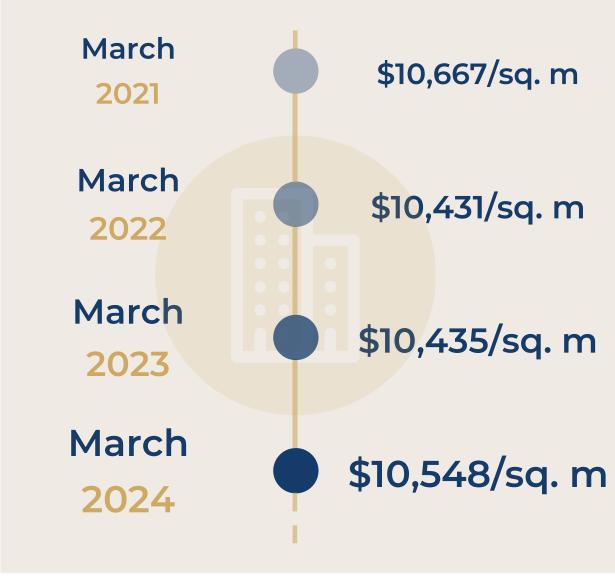

E L ENCHEVAL         | 40 sq. m  | 2 r | \$415,202   | \$10,380/sq. m |
| AV SECR <mark>ETAN</mark> | 45 sq. m  | 2 r | \$577,727   | \$12,838/sq. m |
| RUE DE PALESTINE          | 50 sq. m  | 2 r | \$525,716   | \$10,514/sq. m |
| RUE COMPANS               | 60 sq. m  | 3 r | \$768,096   | \$12,802/sq. m |
| VLA TOCCATA               | 64 sq. m  | 3 r | \$694,890   | \$10,857/sq. m |
| RUE JOSEPH KOSMA          | 70 sq. m  | 3 r | \$721,132   | \$10,302/sq. m |
| AV SIMON BOLIVAR          | 81 sq. m  | 4 r | \$876,252   | \$10,818/sq. m |
| AV JEAN JAURES            | 90 sq. m  | 4 r | \$943,290   | \$10,481/sq. m |
| LL ANNE DE BEAUJEU        | 95 sq. m  | 4 r | \$917,740   | \$9,660/sq. m  |
| QUAI DE LA SEINE          | 105 sq. m | 5 r | \$1,127,070 | \$10,734/sq. m |





# 1 YEAR









# Paris 20<sup>th</sup>

# **OVERVIEW**

# FLATS FOR SALE









# Paris 20<sup>th</sup>

# DETAILED INFORMATION



















| VLA FAUCHEUR                  | 15 sq. m  | Stu | \$172,152   | \$11,477/sq. m |
|-------------------------------|-----------|-----|-------------|----------------|
| RUE DE BAGNOLET               | 17 sq. m  | Stu | \$276,192   | \$16,246/sq. m |
| RUE LESAGE                    | 22 sq. m  | Stu | \$262,367   | \$11,926/sq. m |
| RUE DE BAGNOLET               | 26 sq. m  | Stu | \$307,607   | \$11,831/sq. m |
| BD DE CHARONNE                | 32 sq. m  | Stu | \$342,637   | \$10,707/sq. m |
| RUE DE MENILMONTANT           | 35 sq. m  | 2 r | \$339,909   | \$9,712/sq. m  |
| PL EMILE LANDRIN              | 39 sq. m  | 2 r | \$424,645   | \$10,888/sq.