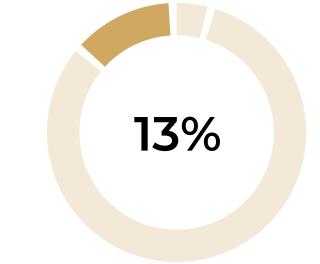

632,4 <mark>7</mark> 4 | \$14,374/sq. m |
| BD GOUVION ST-CYR | 54 sq. m  | 2 r | \$630,705                | \$11,680/sq. m |
| RUE LAUGIER       | 60 sq. m  | 3 r | \$638,625                | \$10,644/sq. m |
| BD PEREIRE        | 65 sq. m  | 3 r | \$867,245                | \$13,342/sq. m |
| RUE DULONG        | 70 sq. m  | 3 r | \$840,456                | \$12,006/sq. m |
| BD PEREIRE        | 76 sq. m  | 4 r | \$904,732                | \$11,905/sq. m |
| RUE DES MOINES    | 85 sq. m  | 4 r | \$1,127,352              | \$13,263/sq. m |
| RUE BARON         | 91 sq. m  | 4 r | \$1,014,875              | \$11,153/sq. m |
| RUE VERNIER       | 106 sq. m | 5 r | \$1,502,870              | \$14,178/sq. m |





# 1 YEAR









# Paris 18<sup>th</sup>

# **OVERVIEW**

# FLATS FOR SALE







Below market price

Market price

Above market price





# Paris 18<sup>th</sup>

# DETAILED INFORMATION



















| RUE CHAMPIONNET   | 15 sq. m  | Stu | \$163,308   | \$10,887/sq. m |
|-------------------|-----------|-----|-------------|----------------|
| IMP DE LA DEFENSE | 17 sq. m  | Stu | \$218,846   | \$12,873/sq. m |
| RUE SIMART        | 21 sq. m  | Stu | \$210,720   | \$10,034/sq. m |
| RUE DES ABBESSES  | 29 sq. m  | Stu | \$357,442   | \$12,326/sq. m |
| RUE CHAMPIONNET   | 32 sq. m  | Stu | \$335,974   | \$10,499/sq. m |
| RUE CHAMPIONNET   | 35 sq. m  | 2 r | \$356,354   | \$10,181/sq. m |
| RUE SIMART        | 39 sq. m  | 2 r | \$468,238   | \$12,006/sq. m |
| RUE LEPIC         | 46 sq. m  | 2 r | \$558,330   | \$12,137/sq. m |
| RUE LAMARCK       | 54 sq. m  |