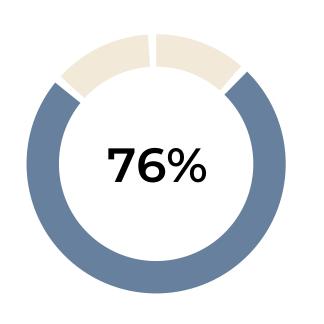

sq. m  | 2 r | \$503,283   | \$11,705/sq. m |
| BD DE CHARONNE                | 48 sq. m  | 2 r | \$536,265   | \$11,172/sq. m |
| RUE DU JOURDAIN               | 60 sq. m  | 3 r | \$628,860   | \$10,481/sq. m |
| RUE PELLEPORT                 | 64 sq. m  | 3 r | \$759,194   | \$11,862/sq. m |
| RUE DES MARAICHERS            | 72 sq. m  | 3 r | \$692,914   | \$9,624/sq. m  |
| RUE DE BAGNOLET               | 80 sq. m  | 4 r | \$829,681   | \$10,371/sq. m |
| RUE DES RONDONNEAUX           | 88 sq. m  | 4 r | \$963,204   | \$10,945/sq. m |
| RUE PLANCHAT                  | 100 sq. m | 4 r | \$1,382,905 | \$13,829/sq. m |
| RUE DES MARAICHERS            | 110 sq. m | 5 r | \$1,262,025 | \$11,473/sq. m |





# 1 YEAR









# Boulogne-Billancourt



# **OVERVIEW**

# FLATS FOR SALE











Below market price

Market price

Above market price









# DETAILED INFORMATION



















| RUE DE SILLY                          | 15 sq. m  | Stu | \$168,576                | \$11,239/sq. m |
|---------------------------------------|-----------|-----|--------------------------|----------------|
| RUETRAVERSIERE                        | 17 sq. m  | Stu | \$188,658                | \$11,097/sq. m |
| RUE SOLFERINO                         | 20 sq. m  | Stu | \$215,670                | \$10,784/sq. m |
| RUE DU CHATEAU                        | 26 sq. m  | Stu | \$210,633                | \$8,102/sq. m  |
| RUE MARCEL BONTEMPS                   | 30 sq. m  | Stu | \$305,544                | \$10,185/sq. m |
| RUE D'AGUESSEAU                       | 35 sq. m  | 2 r | \$354,08