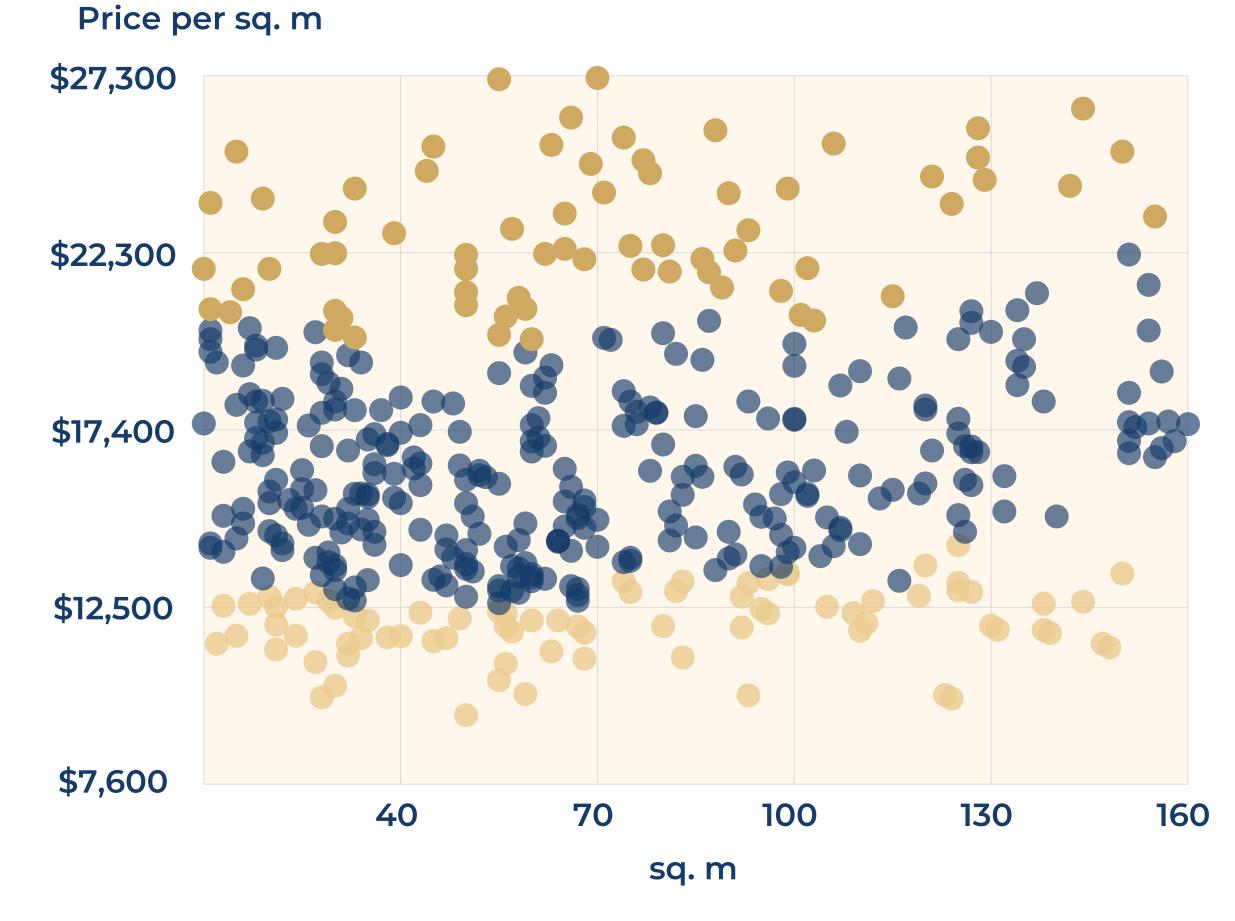

r | \$754,932   | \$13,981/sq. m |
| RUE DE SEVRES                        | 60 sq. m  | 3 r | \$961,937   | \$16,033/sq. m |
| RUE HAUTEFEUILLE                     | 70 sq. m  | 3 r | \$887,132   | \$12,673/sq. m |
| RUE DU CHERCHE-MIDI                  | 88 sq. m  | 3 r | \$1,163,565 | \$13,222/sq. m |
| RUE DU CHERCHE-MIDI                  | 79 sq. m  | 4 r | \$1,270,968 | \$16,088/sq. m |
| RUE DE VAUGIRARD                     | 88 sq. m  | 4 r | \$1,502,850 | \$17,077/sq. m |
| AV VAVIN                             | 101 sq. m | 4 r | \$1,613,202 | \$15,973/sq. m |
| RUE DES BEAUX-ARTS                   | 118 sq. m | 5 r | \$2,083,952 | \$17,660/sq. m |



# Paris 7<sup>th</sup>

### EVOLUTION OF THE SELLING PRICE / sq. m

#### 1 YEAR









# Paris 7<sup>th</sup>

#### **OVERVIEW**









## Paris 7<sup>th</sup>

#### DETAILED INFORMATION



















#### A SAMPLE OF SOLD FLATS

#### FOR THE LAST 6 MONTHS

| AV | DE LA MOTTE PICQUET | 15 sq. m  | Stu | \$194,436   | \$12,962/sq. m |
|----|---------------------|-----------|-----|-------------|----------------|
|    | RUE DE ST SIMON     | 18 sq. m  | Stu | \$309,101   | \$17,172/sq. m |
|    | RUE DE BOURGOGNE    | 21 sq. m  | Stu | \$282,687   | \$13,462/sq. m |
|    | RUE CLER            | 25 sq. m  | Stu | \$387,021   | \$15,481/sq. m |
|    | RUE ST DOMINIQUE    | 32 sq. m  | Stu | \$425,928   | \$13,310/sq. m |
| AV | DE LA MOTTE PICQUET | 35 sq. m  | 2 r | \$493,241   | \$14,093/sq. m |
| RL | JE DU CHAMP DE MARS | 42 sq. m  | 2 r | \$584,748   | \$13,922/sq. m |
|    | AV BOSQUET          | 48 sq. m  |