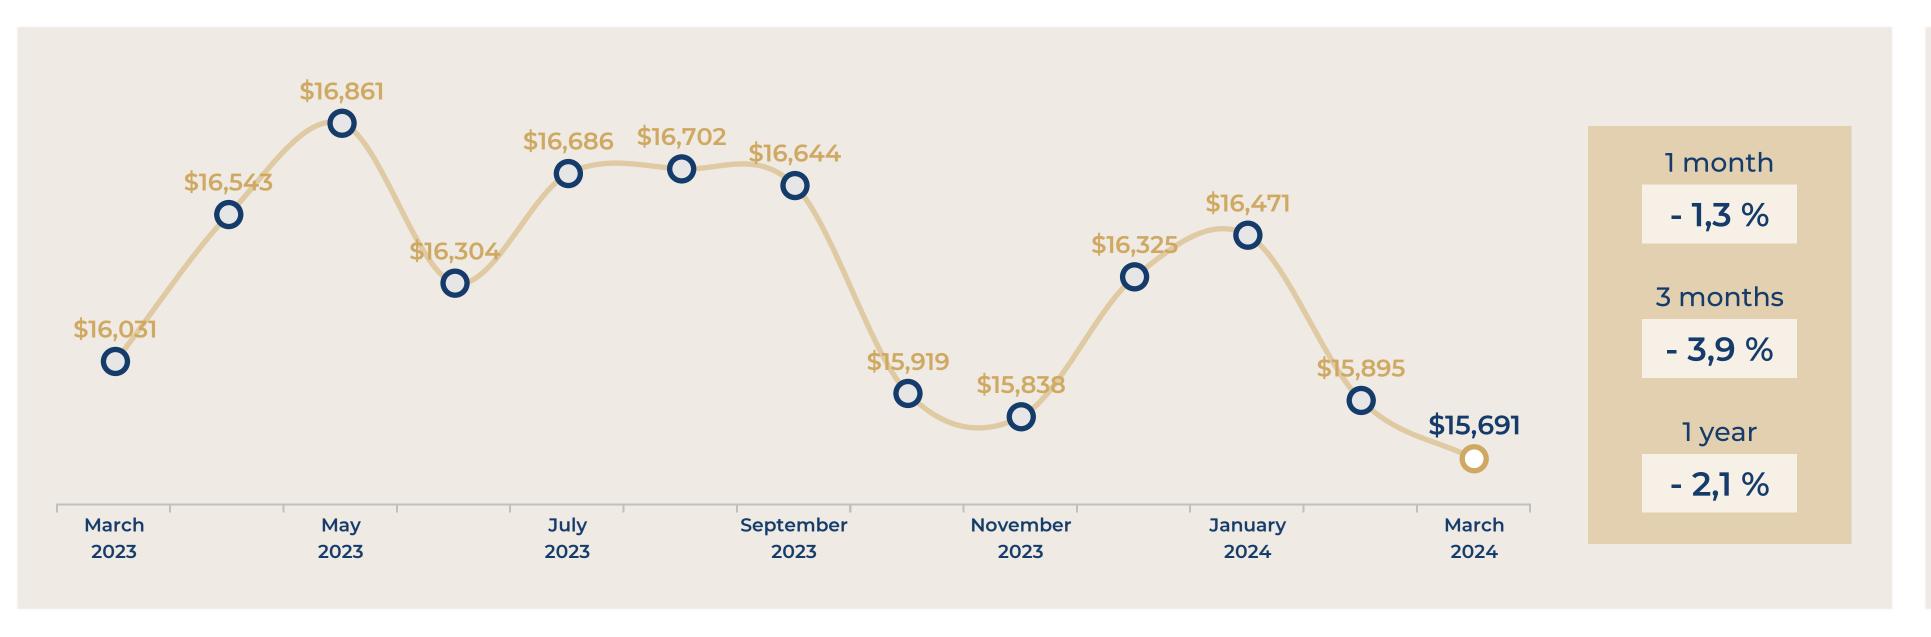

ing!
HOME SELECT PARIS



#### CLICK ON YOUR DISTRICT

- Paris
- Paris 1<sup>st</sup>
- Paris 2<sup>nd</sup>
- Paris 3<sup>rd</sup>
- Paris 4<sup>th</sup>
- Paris 5<sup>th</sup>
- Paris 6<sup>th</sup>
- Paris 7<sup>th</sup>
- Paris 8<sup>th</sup>
- Paris 9<sup>th</sup>
- Paris 10<sup>th</sup>
- About us

- Paris 11<sup>th</sup>
- Paris 12<sup>th</sup>
- Paris 13<sup>th</sup>
- Paris 14<sup>th</sup>
- Paris 15<sup>th</sup>
- Paris 16<sup>th</sup>
- Paris 17<sup>th</sup>
- Paris 18<sup>th</sup>
- Paris 19<sup>th</sup>
- Paris 20<sup>th</sup>
- Boulogne-Billancourt
- Contact us





### EVOLUTION OF THE SELLING PRICE / sq. m

#### 1 YEAR









# Paris

#### **OVERVIEW**









## Paris

#### DETAILED INFORMATION



















### EVOLUTION OF THE SELLING PRICE / sq. m

#### 1 YEAR









# Paris 1<sup>st</sup>

#### **OVERVIEW**

#### FLATS FOR SALE







Below market price

Market price

Above market price





## Paris 1<sup>st</sup>

#### DETAILED INFORMATION



















#### A SAMPLE OF SOLD FLATS

#### FOR THE LAST 6 MONTHS

| RUE DES PYRAMIDES   18 sq.                  | .m Stu     | \$193,212   | \$10,734/sq. m     |
|---------------------------------------------|------------|-------------|--------------------|
| RUE SAINT-DENIS 23 sq.                      | . m Stu    | \$248,625   | \$10,810/sq. m     |
| RUE SAINT-HONORE 24 sq                      | . m   Stu  | \$300,570   | \$12,524/sq. m     |
| RUE SAINT-HONORE 29 sq.                     | . m Stu    | \$371,921   | \$12,824/sq. m     |
| RUE CROIX DES PETITS CHAMPS 37 sq.          | .m   Stu