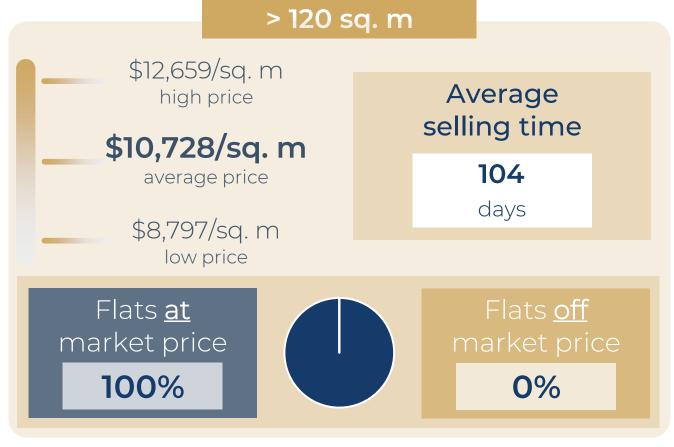

# Paris 20<sup>th</sup>

# **OVERVIEW**

# FLATS FOR SALE

# DETAILED INFORMATION

| VLA FAUCHEUR                  | 15 sq. m  | Stu | \$172,152   | \$11,477/sq. m |
|-------------------------------|-----------|-----|-------------|----------------|
| RUE DE BAGNOLET               | 17 sq. m  | Stu | \$276,192   | \$16,246/sq. m |
| RUE LESAGE                    | 22 sq. m  | Stu | \$262,367   | \$11,926/sq. m |
| RUE DE BAGNOLET               | 26 sq. m  | Stu | \$307,607   | \$11,831/sq. m |
| BD DE CHARONNE                | 32 sq. m  | Stu | \$342,637   | \$10,707/sq. m |
| RUE DE MENILMONTANT           | 35 sq. m  | 2 r | \$339,909   | \$9,712/sq. m  |
| PL EMILE LANDRIN              | 39 sq. m  | 2 r | \$424,645   | \$10,888/sq. m |
| RUE DE BUZE <mark>NVAL</mark> | 43 sq. m  | 2 r | \$503,283   | \$11,705/sq. m |
| BD DE CHARONNE                | 48 sq. m  | 2 r | \$536,265   | \$11,172/sq. m |
| RUE DU JOURDAIN               | 60 sq. m  | 3 r | \$628,860   | \$10,481/sq. m |
| RUE PELLEPORT                 | 64 sq. m  | 3 r | \$759,194   | \$11,862/sq. m |
| RUE DES MARAICHERS            | 72 sq. m  | 3 r | \$692,914   | \$9,624/sq. m  |
| RUE DE BAGNOLET               | 80 sq. m  | 4 r | \$829,681   | \$10,371/sq. m |
| RUE DES RONDONNEAUX           | 88 sq. m  | 4 r | \$963,204   | \$10,945/sq. m |
| RUE PLANCHAT                  | 100 sq. m | 4 r | \$1,382,905 | \$13,829/sq. m |
| RUE DES MARAICHERS            | 110 sq. m | 5 r | \$1,262,025 | \$11,473/sq. m |