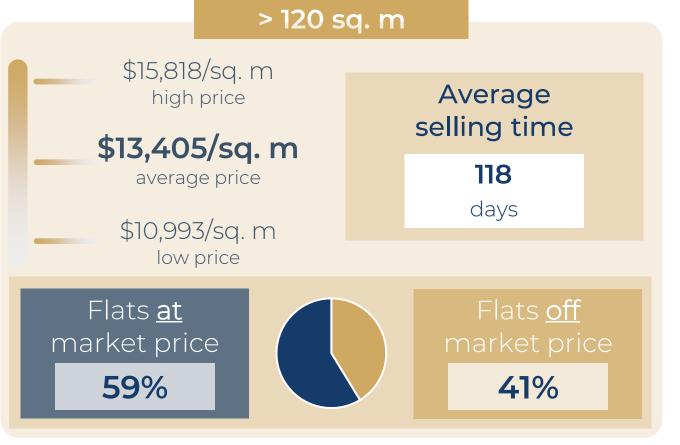

$685,274   | \$11,422/sq. m |
|    | RUE SARRETTE                      | 67 sq. m  | 3 r | \$731,574   | \$10,919/sq. m |
|    | RUE PERNETY                       | 76 sq. m  | 3 r | \$815,491   | \$10,730/sq. m |
|    | RUE JULES GUESDE                  | 80 sq. m  | 4 r | \$1,100,235 | \$13,753/sq. m |
|    | RUE D ALESIA                      | 90 sq. m  | 4 r | \$1,011,456 | \$11,239/sq. m |
|    | AV JEAN MOULIN                    | 97 sq. m  | 4 r | \$1,151,862 | \$11,875/sq. m |
|    | RUE DU PERE CORENTIN              | 110 sq. m | 5 r | \$1,270,821 | \$11,553/sq. m |





#### 1 YEAR









# Paris 15<sup>th</sup>

#### **OVERVIEW**

#### FLATS FOR SALE







Below market price

Market price

Above market price





## Paris 15<sup>th</sup>

#### DETAILED INFORMATION



















| RUE DE VOUILLE                       | 15 sq. m  | Stu | \$155,640                | \$10,376/sq. m |
|--------------------------------------|-----------|-----|--------------------------|----------------|
| VIL DE L'ASTROLABE                   | 18 sq. m  | Stu | \$215,161                | \$11,954/sq. m |
| RUE ANTOINE BOURDELLE                | 20 sq. m  | Stu | \$342,149                | \$17,107/sq. m |
| IMP DE PRESLES                       | 25 sq. m  | Stu | \$318,240                | \$12,730/sq. m |
| IMP DE PRESLES                       | 30 sq. m  | Stu | \$413,056                | \$13,769/sq. m |
| RUE DE VIROFLAY                      | 35 sq. m  | 2 r | \$516,028                | \$14,744/sq. m |
| AV DE SUFFREN                        | 40 sq. m  | 2 r | \$611,1 <mar