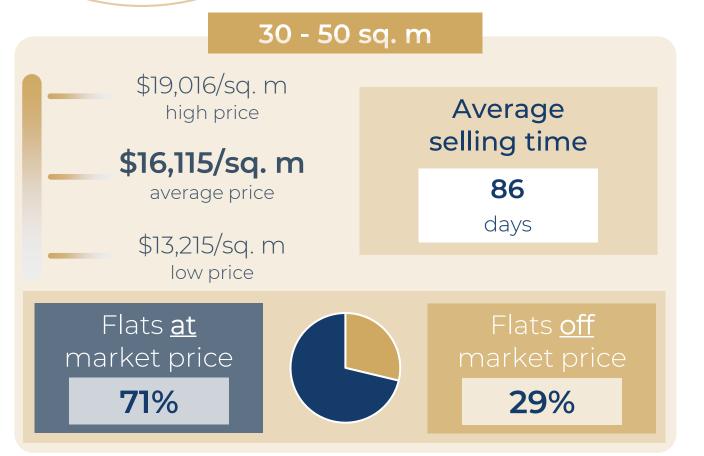

S 51 sq. m               | 2 r | \$601,140   | \$11,787/sq. m |
| RUE MESLAY   62 sq. m               | 3 r | \$834,518   | \$13,459/sq. m |
| RUE DES FILLES DU CALVAIRE 70 sq. m | 3 r | \$851,615   | \$12,166/sq. m |
| RUE DE MONTMORENCY 84 sq. m         | 3 r | \$1,123,400 | \$13,374/sq. m |
| RUE CHAPON 83 sq. m                 | 4 r | \$1,059,971 | \$12,771/sq. m |
| RUE DU TEMPLE 91 sq. m              | 4 r | \$1,265,071 | \$13,902/sq. m |
| PAS SAINTE AVOIE   105 sq. m        | 4 r | \$1,317,713 | \$12,550/sq. m |
| RUE SAINT MARTIN   121 sq. m        | 5 r | \$1,579,735 | \$13,056/sq. m |



# Paris 4<sup>th</sup>

### EVOLUTION OF THE SELLING PRICE / sq. m

#### 1 YEAR







# Paris 4<sup>th</sup>

#### **OVERVIEW**









## Paris 4<sup>th</sup>

#### DETAILED INFORMATION



















#### A SAMPLE OF SOLD FLATS

#### FOR THE LAST 6 MONTHS

| RUE DES BLANCS MANTEAUX   | 16 sq. m  | Stu | \$204,360   | \$12,773/sq. m |
|---------------------------|-----------|-----|-------------|----------------|
| RUE SAINT PAUL            | 20 sq. m  | Stu | \$289,740   | \$14,487/sq. m |
| RUE SAINT PAUL            | 22 sq. m  | Stu | \$303,498   | \$13,795/sq. m |
| RUE SAINT ANTOINE         | 25 sq. m  | Stu | \$324,911   | \$12,996/sq. m |
| RUE STE CROIX BRETONNERIE | 27 sq. m  | Stu | \$381,956   | \$14,147/sq. m |
| RUE DES ECOUFFES          | 33 sq. m  | 2 r | \$397,800   | \$12,054/sq. m |
| RUE BEAUTREILLIS          | 38 sq. m  | 2 r | \$406,921   | \$10,708/sq. m |
| RUE DES TOURNELLES        | 43 sq. m  | 2 r | \$513,569   | \$11,943/sq. m |
| RUE SAINT ANTOIN