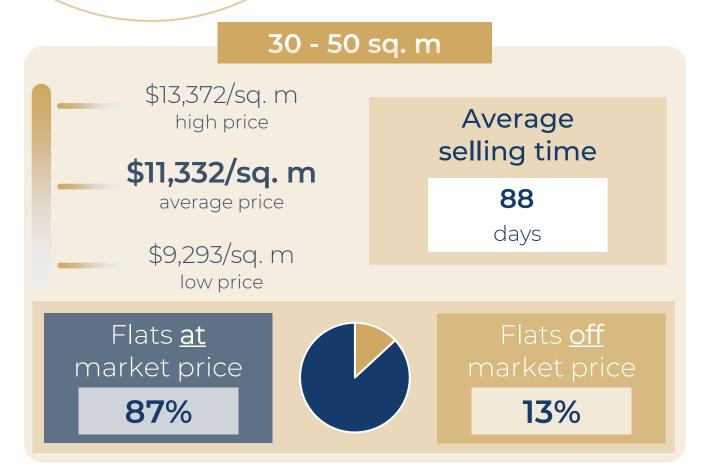

,680/sq. m |
| RUE LAUGIER       | 60 sq. m  | 3 r | \$638,625                | \$10,644/sq. m |
| BD PEREIRE        | 65 sq. m  | 3 r | \$867,245                | \$13,342/sq. m |
| RUE DULONG        | 70 sq. m  | 3 r | \$840,456                | \$12,006/sq. m |
| BD PEREIRE        | 76 sq. m  | 4 r | \$904,732                | \$11,905/sq. m |
| RUE DES MOINES    | 85 sq. m  | 4 r | \$1,127,352              | \$13,263/sq. m |
| RUE BARON         | 91 sq. m  | 4 r | \$1,014,875              | \$11,153/sq. m |
| RUE VERNIER       | 106 sq. m | 5 r | \$1,502,870              | \$14,178/sq. m |





# 1 YEAR









# Paris 18<sup>th</sup>

# **OVERVIEW**

# FLATS FOR SALE







Below market price

Market price

Above market price





# Paris 18<sup>th</sup>

# DETAILED INFORMATION



















| RUE CHAMPIONNET   | 15 sq. m  | Stu | \$163,308   | \$10,887/sq. m |
|-------------------|-----------|-----|-------------|----------------|
| IMP DE LA DEFENSE | 17 sq. m  | Stu | \$218,846   | \$12,873/sq. m |
| RUE SIMART        | 21 sq. m  | Stu | \$210,720   | \$10,034/sq. m |
| RUE DES ABBESSES  | 29 sq. m  | Stu | \$357,442   | \$12,326/sq. m |
| RUE CHAMPIONNET   | 32 sq. m  | Stu | \$335,974   | \$10,499/sq. m |
| RUE CHAMPIONNET   | 35 sq. m  | 2 r | \$356,354   | \$10,181/sq. m |
| RUE SIMART        | 39 sq. m  | 2 r | \$468,238   | \$12,006/sq. m |
| RUE LEPIC         | 46 sq. m  | 2 r | \$558,330   | \$12,137/sq. m |
| RUE LAMARCK       | 54 sq. m  | 2 r | \$717,643   | \$13,290/sq. m |
| RUE DAMREMONT     | 60 sq. m  | 3 r | \$806,574   | \$13,443/sq. m |
| RUE