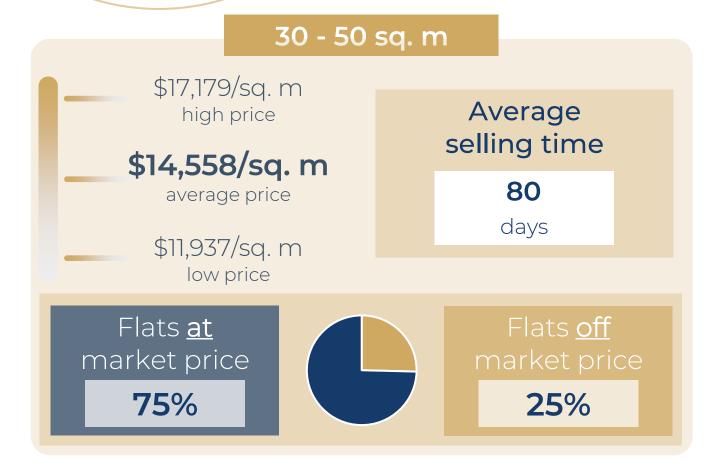

20/sq. m |
|    | RUE DE GRENELLE     | 90 sq. m  | 3 r | \$1,610,100 | \$17,890/sq. m |
|    | RUE DE GRENELLE     | 77 sq. m  | 4 r | \$979,974   | \$12,727/sq. m |
| RL | JE DU CHAMP DE MARS | 82 sq. m  | 4 r | \$1,394,347 | \$17,004/sq. m |
| \  | RUE DE VERNEUIL     | 96 sq. m  | 4 r | \$1,796,388 | \$18,712/sq. m |
|    | RUE LEON VAUDOYER   | 109 sq. m | 5 r | \$1,323,159 | \$12,139/sq. m |





### EVOLUTION OF THE SELLING PRICE / sq. m

#### 1 YEAR

#### \$16,647 \$16,635 \$16,406 1 mois \$16,290 \$16,218 + 0,4 % \$16,095 \$16,013 3 mois \$15,693 - 2,2 % \$15,619 O \$15,403 1 an - 3,8 % November July September January March March May 2023 2023 2023 2023 2023 2024 2024







# Paris 8<sup>th</sup>

#### **OVERVIEW**









## Paris 8<sup>th</sup>

#### DETAILED INFORMATION



















| RUE D AMSTERDAM              | 16 sq. m  | Stu | \$278,443   | \$17,403/sq. m |
|------------------------------|-----------|-----|-------------|----------------|
| RUE DU ROCHER                | 20 sq. m  | Stu | \$204,360   | \$10,218/sq. m |
| RUE DE COURCELLES            | 24 sq. m  | Stu | \$260,494   | \$10,854/sq. m |
| AV DE WAGRAM                 | 26 sq. m  | Stu | \$384,564   | \$14,790/sq. m |
| AV MARCEAU                   | 29 sq. m  | Stu | \$472,388   | \$16,289/sq. m |
| RUE DE MIROMESNIL            | 35 sq. m  | 2 r | \$463,379   | \$13,239/sq. m |
| BD MALESHERBES               | 40 sq. m  | 2 r | \$454,362   | \$11,360/sq. m |
| RUE PELOUZE                  | 47 sq. m  | 2 r | \$596,798   | \$12,698/sq. m |
| RUE DE VEZ <mark>ELAY</mark> | 55 sq. m  | 2 r