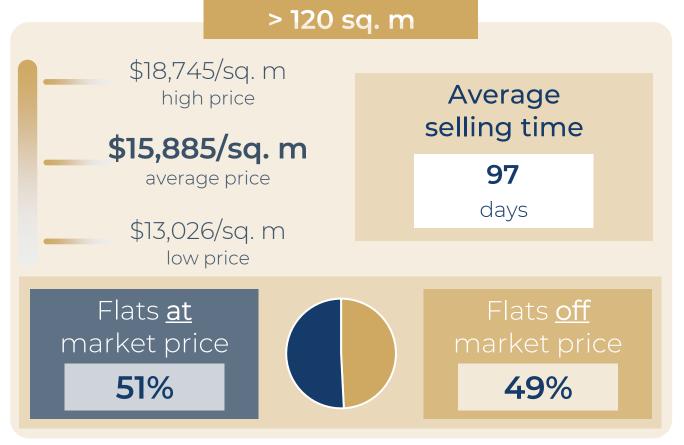

m |
|    | RUE DE GRENELLE     | 90 sq. m  | 3 r | \$1,610,100 | \$17,890/sq. m |
|    | RUE DE GRENELLE     | 77 sq. m  | 4 r | \$979,974   | \$12,727/sq. m |
| RL | JE DU CHAMP DE MARS | 82 sq. m  | 4 r | \$1,394,347 | \$17,004/sq. m |
| \  | RUE DE VERNEUIL     | 96 sq. m  | 4 r | \$1,796,388 | \$18,712/sq. m |
|    | RUE LEON VAUDOYER   | 109 sq. m | 5 r | \$1,323,159 | \$12,139/sq. m |





### EVOLUTION OF THE SELLING PRICE / sq. m

#### 1 YEAR

#### \$16,647 \$16,635 \$16,406 1 mois \$16,290 \$16,218 + 0,4 % \$16,095 \$16,013 3 mois \$15,693 - 2,2 % \$15,619 O \$15,403 1 an - 3,8 % November July September January March March May 2023 2023 2023 2023 2023 2024 2024







# Paris 8<sup>th</sup>

#### **OVERVIEW**









## Paris 8<sup>th</sup>

#### DETAILED INFORMATION



















| RUE D AMSTERDAM              | 16 sq. m  | Stu | \$278,443   | \$17,403/sq. m |
|------------------------------|-----------|-----|-------------|----------------|
| RUE DU ROCHER                | 20 sq. m  | Stu | \$204,360   | \$10,218/sq. m |
| RUE DE COURCELLES            | 24 sq. m  | Stu | \$260,494   | \$10,854/sq. m |
| AV DE WAGRAM                 | 26 sq. m  | Stu | \$384,564   | \$14,790/sq. m |
| AV MARCEAU                   | 29 sq. m  | Stu | \$472,388   | \$16,289/sq. m |
| RUE DE MIROMESNIL            | 35 sq. m  | 2 r | \$463,379   | \$13,239/sq. m |
| BD MALESHERBES               | 40 sq. m  | 2 r | \$454,362   | \$11,360/sq. m |
| RUE PELOUZE                  | 47 sq. m  | 2 r | \$596,798   | \$12,698/sq. m |
| RUE DE VEZ <mark>ELAY</mark> | 55 sq. m  | 2 r | \$6