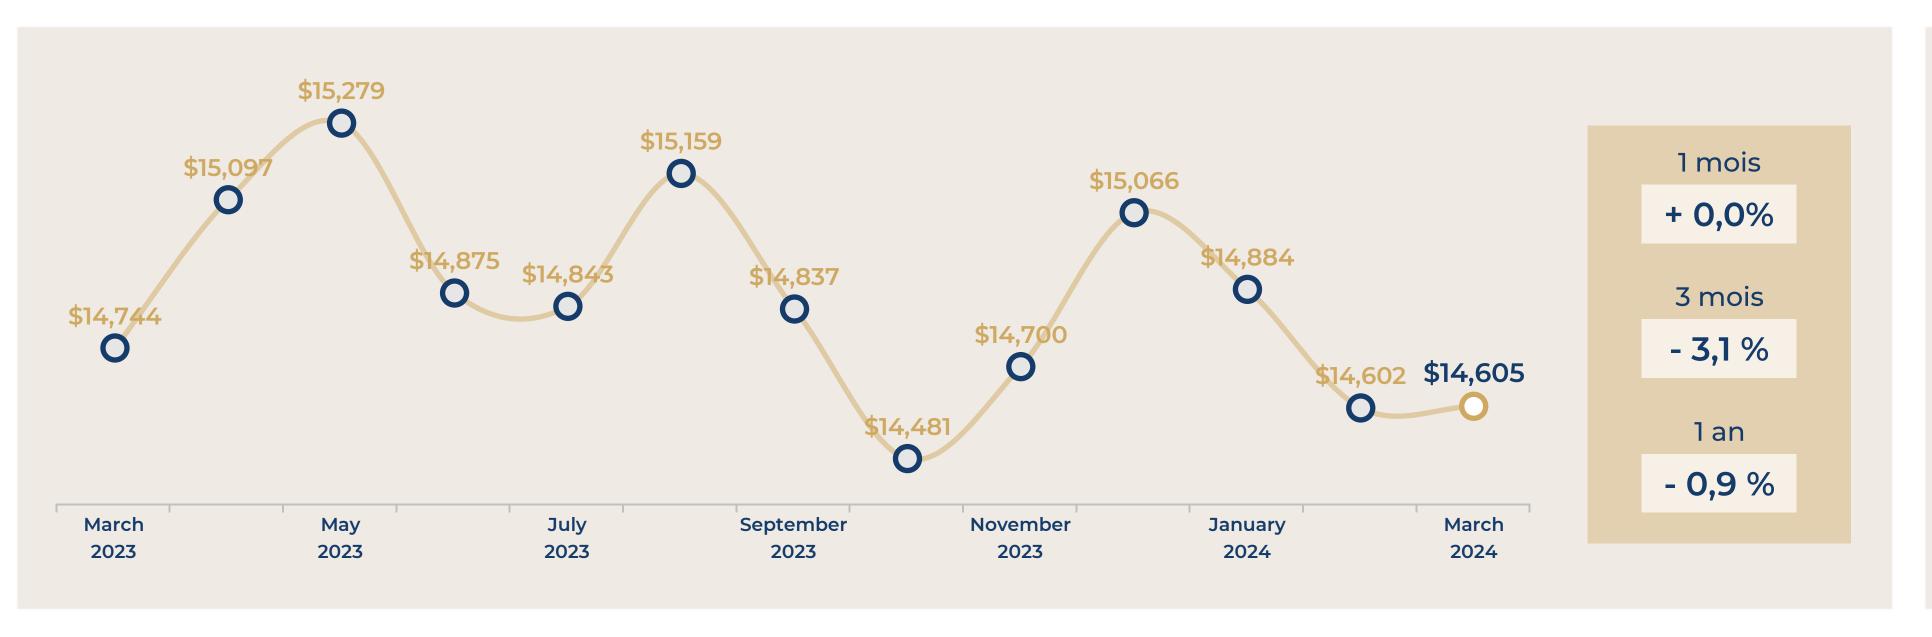

6,921   | \$10,708/sq. m |
| RUE DES TOURNELLES        | 43 sq. m  | 2 r | \$513,569   | \$11,943/sq. m |
| RUE SAINT ANTOINE         | 50 sq. m  | 2 r | \$674,040   | \$13,481/sq. m |
| RUE BUDE                  | 60 sq. m  | 3 r | \$991,156   | \$16,519/sq. m |
| RUE DE LA CERISAIE        | 72 sq. m  | 3 r | \$953,530   | \$13,244/sq. m |
| RUE DES LOMBARDS          | 89 sq. m  | 3 r | \$1,247,553 | \$14,017/sq. m |
| BD HENRI IV               | 76 sq. m  | 4 r | \$1,276,248 | \$16,793/sq. m |
| BD BEAUMARCHAIS           | 100 sq. m | 4 r | \$1,341,750 | \$13,418/sq. m |
| RUE SAINT ANTOINE         | 105 sq. m | 4 r | \$1,633,080 | \$15,553/sq. m |
| RUE DES ARCHIVES          | 105 sq. m | 5 r | \$1,769,756 | \$16,855/sq. m |





### EVOLUTION OF THE SELLING PRICE / sq. m

#### 1 YEAR









# Paris 5<sup>th</sup>

#### **OVERVIEW**









## Paris 5<sup>th</sup>

#### DETAILED INFORMATION



















#### A SAMPLE OF SOLD FLATS

#### FOR THE LAST 6 MONTHS

| 15 sq. m  | Stu                                                                                                                           | \$206,400                                                                                                                                                                                                                                                                                                                                              | \$13,760/sq. m