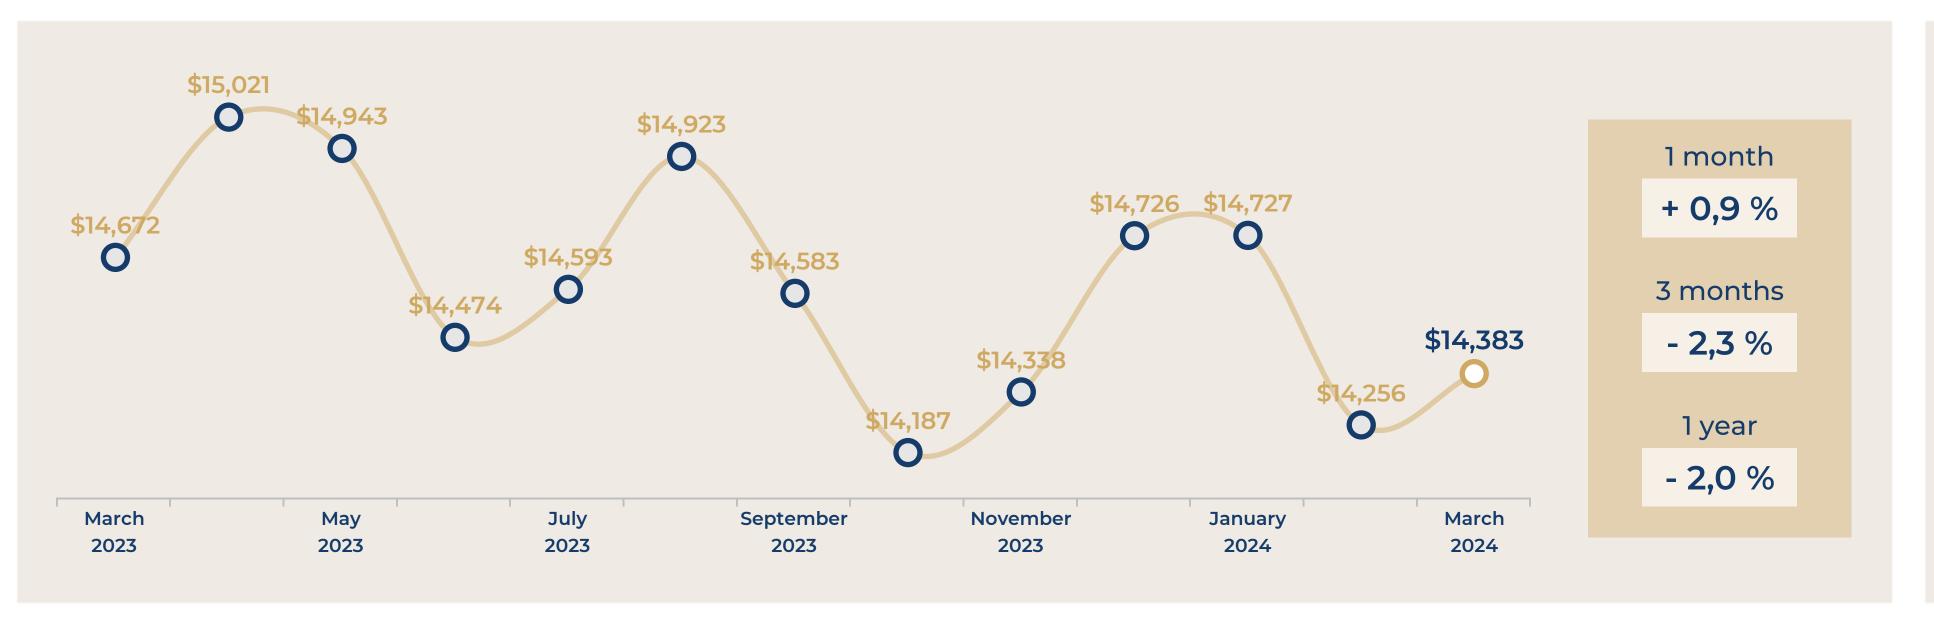

E D ABOUKIR      | 36 sq. m  | 2 r | \$455,263   | \$12,646/sq. m |
| RUE MONTMARTRE     | 43 sq. m  | 2 r | \$514,523   | \$11,966/sq. m |
| RUE ETIENNE MARCEL | 53 sq. m  | 2 r | \$593,203   | \$11,192/sq. m |
| RUE BACHAUMONT     | 65 sq. m  | 3 r | \$869,454   | \$13,377/sq. m |
| BD DE SEBASTOPOL   | 74 sq. m  | 3 r | \$924,424   | \$12,492/sq. m |
| RUE DE LA PAIX     | 85 sq. m  | 3 r | \$1,352,484 | \$15,912/sq. m |
| RUE REAUMUR        | 87 sq. m  | 4 r | \$1,286,063 | \$14,782/sq. m |
| RUE D ABOUKIR      | 104 sq. m | 4 r | \$1,907,016 | \$18,337/sq. m |
| RUE SAINT-DENIS    | 115 sq. m | 4 r | \$1,918,128 | \$16,679/sq. m |
| RUE MARIE STUART   | 110 sq. m | 5 r | \$1,881,050 | \$17,101/sq. m |



# Paris 3<sup>rd</sup>

### EVOLUTION OF THE SELLING PRICE / sq. m

#### 1 YEAR









# Paris 3<sup>rd</sup>

#### **OVERVIEW**









### Paris 3<sup>rd</sup>



#### DETAILED INFORMATION



















#### A SAMPLE OF SOLD FLATS

#### FOR THE LAST 6 MONTHS

| RUE DU PAS DE LA MULE   16 sq. m    | Stu | \$237,822   | \$14,864/sq. m |
|-------------------------------------|-----|-------------|----------------|
| RUE SAINTE APOLLINE 18 sq. m        | Stu | \$216,827   | \$12,046/sq. m |
| RUE CHARLOT 21 sq. m                | Stu | \$298,709   | \$14,224/sq. m |
| RUE DES FRANCS BOURGEOIS 25 sq. m   | Stu | \$349,931   | \$13,997/sq. m |
| RUE PORTEFOIN 29 sq. m              | Stu | \$412,951   | \$14,239/sq. m |
| UE NOTRE-DAME DE NAZARETH 33 sq. m  | 2 r | \$437,553   | \$13,260/sq. m |
| RUE DE MONTMORENCY   36 sq. m       | 2 r | \$500,525   | \$13,903/sq.