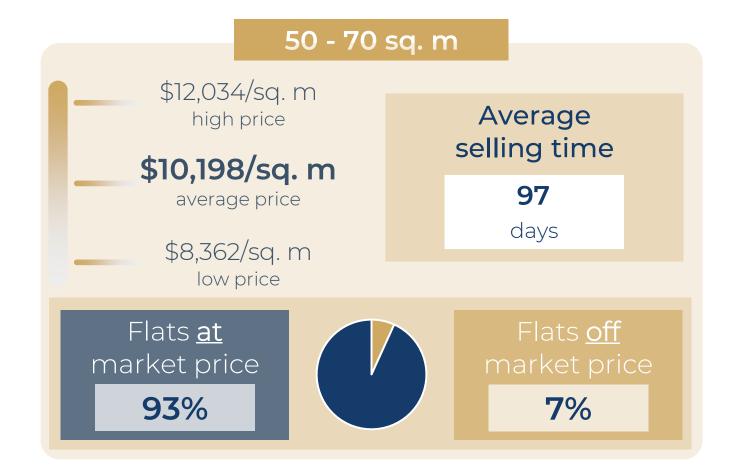

2,006/sq. m |
| RUE LEPIC         | 46 sq. m  | 2 r | \$558,330   | \$12,137/sq. m |
| RUE LAMARCK       | 54 sq. m  | 2 r | \$717,643   | \$13,290/sq. m |
| RUE DAMREMONT     | 60 sq. m  | 3 r | \$806,574   | \$13,443/sq. m |
| RUE MONTCALM      | 68 sq. m  | 3 r | \$890,922   | \$13,102/sq. m |
| RUE VAUVENARGUES  | 71 sq. m  | 3 r | \$846,528   | \$11,923/sq. m |
| RUE DU POTEAU     | 79 sq. m  | 4 r | \$789,042   | \$9,988/sq. m  |
| BD DE CLICHY      | 85 sq. m  | 4 r | \$880,968   | \$10,364/sq. m |
| RUE CAVALLOTTI    | 90 sq. m  | 4 r | \$1,110,754 | \$12,342/sq. m |
| AV DE SAINT OUEN  | 106 sq. m | 5 r | \$1,190,568 | \$11,231/sq. m |





# 1 YEAR









# Paris 19<sup>th</sup>

# **OVERVIEW**

# FLATS FOR SALE









# Paris 19<sup>th</sup>

# DETAILED INFORMATION



















| RUE DES ANNELETS          | 15 sq. m  | Stu | \$171,744   | \$11,450/sq. m |
|---------------------------|-----------|-----|-------------|----------------|
| RUE D AUBERVILLIERS       | 18 sq. m  | Stu | \$184,380   | \$10,243/sq. m |
| PAS DESGRAIS              | 21 sq. m  | Stu | \$209,469   | \$9,975/sq. m  |
| AV SIMON BOLIVAR          | 25 sq. m  | Stu | \$275,233   | \$11,009/sq. m |
| AV SIMON BOLIVAR          | 30 sq. m  | Stu | \$316,080   | \$10,536/sq. m |
| AV JEAN JAURES            | 35 sq. m  | 2 r | \$403,458   | \$11,528/sq. m |
| RUE DE L ENCHEVAL         | 40 sq. m  | 2 r | \$415,202   | \$10,380/sq. m |
| AV SECR <mark>ETAN</mark> | 45 sq. m  | 2 r | \$577,727   | \$12,838/sq. m |
| RUE DE PALESTINE          | 50 sq. m  | 2 r | \$525,716   | \$10,514/sq. m |