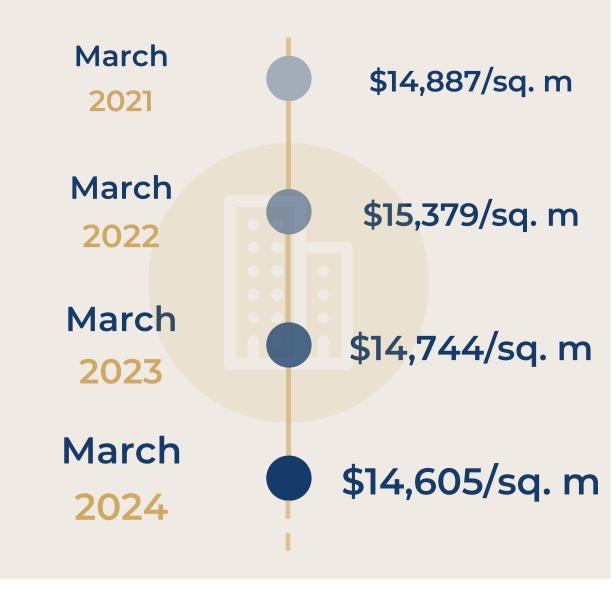

921   | \$10,708/sq. m |
| RUE DES TOURNELLES        | 43 sq. m  | 2 r | \$513,569   | \$11,943/sq. m |
| RUE SAINT ANTOINE         | 50 sq. m  | 2 r | \$674,040   | \$13,481/sq. m |
| RUE BUDE                  | 60 sq. m  | 3 r | \$991,156   | \$16,519/sq. m |
| RUE DE LA CERISAIE        | 72 sq. m  | 3 r | \$953,530   | \$13,244/sq. m |
| RUE DES LOMBARDS          | 89 sq. m  | 3 r | \$1,247,553 | \$14,017/sq. m |
| BD HENRI IV               | 76 sq. m  | 4 r | \$1,276,248 | \$16,793/sq. m |
| BD BEAUMARCHAIS           | 100 sq. m | 4 r | \$1,341,750 | \$13,418/sq. m |
| RUE SAINT ANTOINE         | 105 sq. m | 4 r | \$1,633,080 | \$15,553/sq. m |
| RUE DES ARCHIVES          | 105 sq. m | 5 r | \$1,769,756 | \$16,855/sq. m |





### EVOLUTION OF THE SELLING PRICE / sq. m

#### 1 YEAR









# Paris 5<sup>th</sup>

#### **OVERVIEW**









## Paris 5<sup>th</sup>

#### DETAILED INFORMATION



















#### A SAMPLE OF SOLD FLATS

#### FOR THE LAST 6 MONTHS

| 15 sq. m  | Stu                                                                                                                           | \$206,400                                                                                                                                                                                                                                                                                                                                              | \$13,760/sq. m