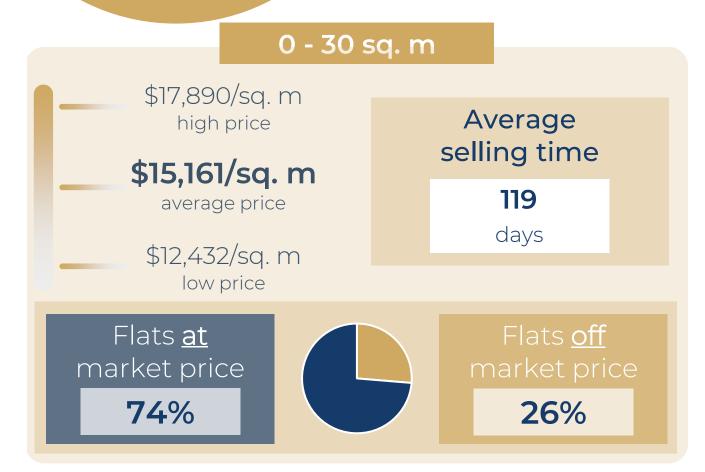

sup>th</sup>
- Paris 7<sup>th</sup>
- Paris 8<sup>th</sup>
- Paris 9<sup>th</sup>
- Paris 10<sup>th</sup>
- About us

- Paris 11<sup>th</sup>
- Paris 12<sup>th</sup>
- Paris 13<sup>th</sup>
- Paris 14<sup>th</sup>
- Paris 15<sup>th</sup>
- Paris 16<sup>th</sup>
- Paris 17<sup>th</sup>
- Paris 18<sup>th</sup>
- Paris 19<sup>th</sup>
- Paris 20<sup>th</sup>
- Boulogne-Billancourt
- Contact us





### EVOLUTION OF THE SELLING PRICE / sq. m

#### 1 YEAR









# Paris

#### **OVERVIEW**









## Paris

#### DETAILED INFORMATION



















### EVOLUTION OF THE SELLING PRICE / sq. m

#### 1 YEAR









# Paris 1<sup>st</sup>

#### **OVERVIEW**

#### FLATS FOR SALE







Below market price

Market price

Above market price





## Paris 1<sup>st</sup>

#### DETAILED INFORMATION



















#### A SAMPLE OF SOLD FLATS

#### FOR THE LAST 6 MONTHS

| RUE DES PYRAMIDES   18 sq.                  | .m Stu     | \$193,212   | \$10,734/sq. m     |
|---------------------------------------------|------------|-------------|--------------------|
| RUE SAINT-DENIS 23 sq.                      | . m Stu    | \$248,625   | \$10,810/sq. m     |
| RUE SAINT-HONORE 24 sq                      | . m   Stu  | \$300,570   | \$12,524/sq. m     |
| RUE SAINT-HONORE 29 sq.                     | . m Stu    | \$371,921   | \$12,824/sq. m     |
| RUE CROIX DES PETITS CHAMPS 37 sq.          | .m   Stu   | \$415,627   | \$11,234/sq. m     |
| RUE COQ HERON 37 sq.                        | . m 2 r    | \$549,613   | \$14,854/sq. m     |
| RUE SAINTE OPPORT <mark>UNE   41</mark> sq. | . m