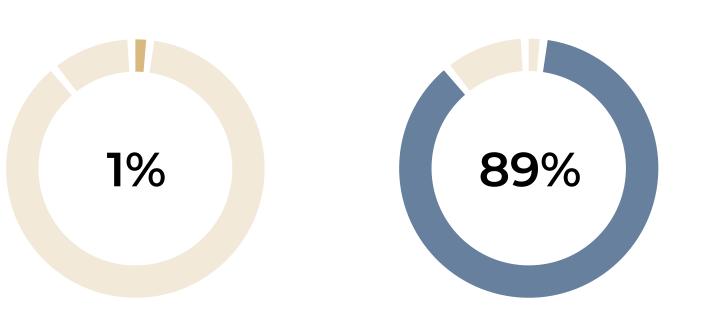

NTIN</mark> | 53 sq. m  | 2 r | \$630,758   | \$11,901/sq. m |
|    | BD SAINT JACQUES                  | 60 sq. m  | 3 r | \$685,274   | \$11,422/sq. m |
|    | RUE SARRETTE                      | 67 sq. m  | 3 r | \$731,574   | \$10,919/sq. m |
|    | RUE PERNETY                       | 76 sq. m  | 3 r | \$815,491   | \$10,730/sq. m |
|    | RUE JULES GUESDE                  | 80 sq. m  | 4 r | \$1,100,235 | \$13,753/sq. m |
|    | RUE D ALESIA                      | 90 sq. m  | 4 r | \$1,011,456 | \$11,239/sq. m |
|    | AV JEAN MOULIN                    | 97 sq. m  | 4 r | \$1,151,862 | \$11,875/sq. m |
|    | RUE DU PERE CORENTIN              | 110 sq. m | 5 r | \$1,270,821 | \$11,553/sq. m |





#### 1 YEAR









# Paris 15<sup>th</sup>

#### **OVERVIEW**

#### FLATS FOR SALE







Below market price

Market price

Above market price





## Paris 15<sup>th</sup>

#### DETAILED INFORMATION



















| RUE DE VOUILLE                       | 15 sq. m  | Stu | \$155,640                | \$10,376/sq. m |
|--------------------------------------|-----------|-----|--------------------------|----------------|
| VIL DE L'ASTROLABE                   | 18 sq. m  | Stu | \$215,161                | \$11,954/sq. m |
| RUE ANTOINE BOURDELLE                | 20 sq. m  | Stu | \$342,149                | \$17,107/sq. m |
| IMP DE PRESLES                       | 25 sq. m  | Stu | \$318,240                | \$12,730/sq. m |
| IMP DE PRESLES                       | 30 sq. m  | Stu | \$413,056                | \$13,769/sq. m |
| RUE DE VIROFLAY                      | 35 sq. m