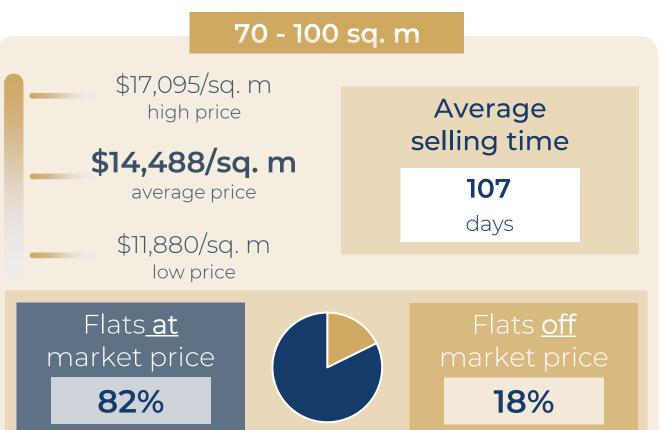

AINT ANTOINE         | 50 sq. m  | 2 r | \$674,040   | \$13,481/sq. m |
| RUE BUDE                  | 60 sq. m  | 3 r | \$991,156   | \$16,519/sq. m |
| RUE DE LA CERISAIE        | 72 sq. m  | 3 r | \$953,530   | \$13,244/sq. m |
| RUE DES LOMBARDS          | 89 sq. m  | 3 r | \$1,247,553 | \$14,017/sq. m |
| BD HENRI IV               | 76 sq. m  | 4 r | \$1,276,248 | \$16,793/sq. m |
| BD BEAUMARCHAIS           | 100 sq. m | 4 r | \$1,341,750 | \$13,418/sq. m |
| RUE SAINT ANTOINE         | 105 sq. m | 4 r | \$1,633,080 | \$15,553/sq. m |
| RUE DES ARCHIVES          | 105 sq. m | 5 r | \$1,769,756 | \$16,855/sq. m |





### EVOLUTION OF THE SELLING PRICE / sq. m

#### 1 YEAR









# Paris 5<sup>th</sup>

#### **OVERVIEW**









## Paris 5<sup>th</sup>

#### DETAILED INFORMATION



















#### A SAMPLE OF SOLD FLATS

#### FOR THE LAST 6 MONTHS

| 15 sq. m  | Stu                                                                                                                           | \$206,400                                                                                                                                                                                                                                                                                                                                              | \$13,760/sq. m