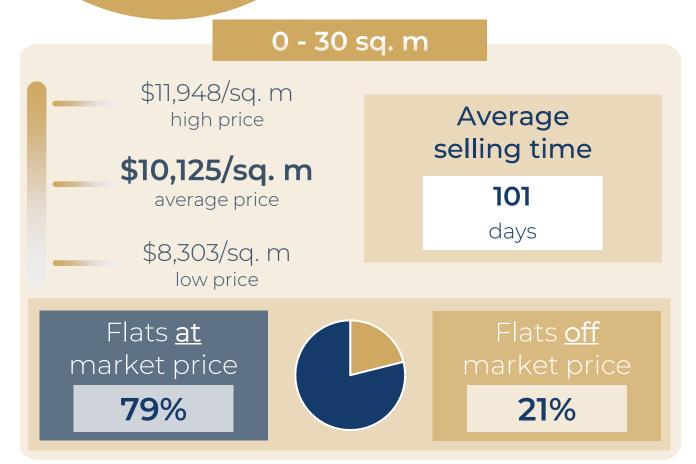

| 2 r | \$536,265   | \$11,172/sq. m |
| RUE DU JOURDAIN               | 60 sq. m  | 3 r | \$628,860   | \$10,481/sq. m |
| RUE PELLEPORT                 | 64 sq. m  | 3 r | \$759,194   | \$11,862/sq. m |
| RUE DES MARAICHERS            | 72 sq. m  | 3 r | \$692,914   | \$9,624/sq. m  |
| RUE DE BAGNOLET               | 80 sq. m  | 4 r | \$829,681   | \$10,371/sq. m |
| RUE DES RONDONNEAUX           | 88 sq. m  | 4 r | \$963,204   | \$10,945/sq. m |
| RUE PLANCHAT                  | 100 sq. m | 4 r | \$1,382,905 | \$13,829/sq. m |
| RUE DES MARAICHERS            | 110 sq. m | 5 r | \$1,262,025 | \$11,473/sq. m |





# 1 YEAR









# Boulogne-Billancourt



# **OVERVIEW**

# FLATS FOR SALE











Below market price

Market price

Above market price









# DETAILED INFORMATION



















| RUE DE SILLY                          | 15 sq. m  | Stu | \$168,576                | \$11,239/sq. m |
|---------------------------------------|-----------|-----|--------------------------|----------------|
| RUETRAVERSIERE                        | 17 sq. m  | Stu | \$188,658                | \$11,097/sq. m |
| RUE SOLFERINO                         | 20 sq. m  | Stu | \$215,670                | \$10,784/sq. m |
| RUE DU CHATEAU                        | 26 sq. m  | Stu | \$210,633                | \$8,102/sq. m  |
| RUE MARCEL BONTEMPS                   | 30 sq. m  | Stu | \$305,544                | \$10,185/sq. m |
| RUE D'AGUESSEAU                       | 35 sq. m  | 2 r | \$354,080                | \$10,117/sq. m |
| AV EMILE ZOLA                         | 41 sq. m  |