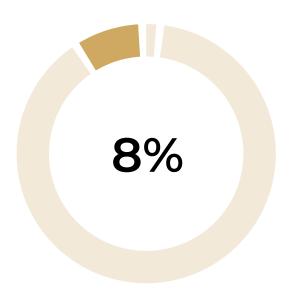

E LE DANTEC              | 53 sq. m  | 2 r | \$541,777   | \$10,222/sq. m |
| RUE DE POUY                | 60 sq. m  | 3 r | \$636,480   | \$10,608/sq. m |
| RUE DES CORDELIERES        | 66 sq. m  | 3 r | \$834,305   | \$12,641/sq. m |
| BD ARAGO                   | 77 sq. m  | 3 r | \$990,212   | \$12,860/sq. m |
| BD ARAGO                   | 77 sq. m  | 4 r | \$978,925   | \$12,713/sq. m |
| RUE DE LA GLACIERE         | 87 sq. m  | 4 r | \$1,011,919 | \$11,631/sq. m |
| RUE DE LA SANTE            | 91 sq. m  | 4 r | \$1,001,383 | \$11,004/sq. m |
| RUE DE LA GLACIERE         | 109 sq. m | 5 r | \$1,364,928 | \$12,523/sq. m |



# Paris 14<sup>th</sup>

### EVOLUTION OF THE SELLING PRICE / sq. m

#### 1 YEAR









# Paris 14<sup>th</sup>

#### **OVERVIEW**

#### FLATS FOR SALE









Market price

Above market price





## Paris 14<sup>th</sup>

#### DETAILED INFORMATION



















|    | RUE DU PERE CORENTIN              | 15 sq. m  | Stu | \$168,741   | \$11,250/sq. m |
|----|-----------------------------------|-----------|-----|-------------|----------------|
|    | RUE BREZIN                        | 17 sq. m  | Stu | \$214,578   | \$12,622/sq. m |
| ⊋ι | JE CAMPAGNE PREMIERE              | 21 sq. m  | Stu | \$289,613   | \$13,791/sq. m |
|    | RUE D ALESIA                      | 25 sq. m  | Stu | \$321,602   | \$12,864/sq. m |
|    | BD DU MONTPARNASSE                | 30 sq. m  | Stu | \$476,413   | \$15,881/sq. m |
|    | RUETHIBAUD                        | 35 sq. m  | 2 r | \$405,770   | \$11,593/sq. m |
|    | RUE CELS                          | 40