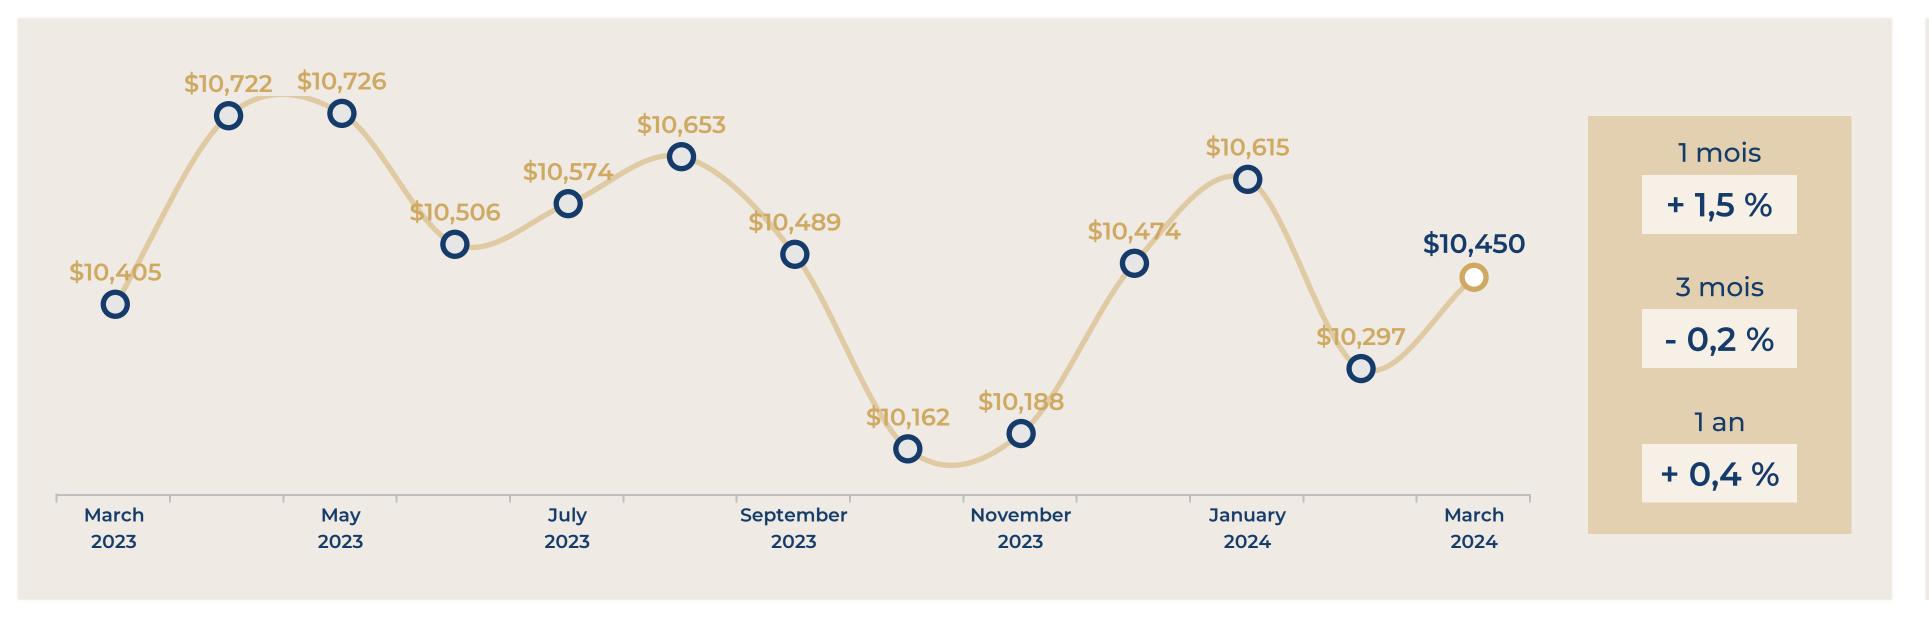

m |
| RUE CHAMPIONNET   | 35 sq. m  | 2 r | \$356,354   | \$10,181/sq. m |
| RUE SIMART        | 39 sq. m  | 2 r | \$468,238   | \$12,006/sq. m |
| RUE LEPIC         | 46 sq. m  | 2 r | \$558,330   | \$12,137/sq. m |
| RUE LAMARCK       | 54 sq. m  | 2 r | \$717,643   | \$13,290/sq. m |
| RUE DAMREMONT     | 60 sq. m  | 3 r | \$806,574   | \$13,443/sq. m |
| RUE MONTCALM      | 68 sq. m  | 3 r | \$890,922   | \$13,102/sq. m |
| RUE VAUVENARGUES  | 71 sq. m  | 3 r | \$846,528   | \$11,923/sq. m |
| RUE DU POTEAU     | 79 sq. m  | 4 r | \$789,042   | \$9,988/sq. m  |
| BD DE CLICHY      | 85 sq. m  | 4 r | \$880,968   | \$10,364/sq. m |
| RUE CAVALLOTTI    | 90 sq. m  | 4 r | \$1,110,754 | \$12,342/sq. m |
| AV DE SAINT OUEN  | 106 sq. m | 5 r | \$1,190,568 | \$11,231/sq. m |





# 1 YEAR









# Paris 19<sup>th</sup>

# **OVERVIEW**

# FLATS FOR SALE









# Paris 19<sup>th</sup>

# DETAILED INFORMATION



















| RUE DES ANNELETS          | 15 sq. m  | Stu | \$171,744   | \$11,450/sq. m |
|---------------------------|-----------|-----|-------------|----------------|
| RUE D AUBERVILLIERS       | 18 sq. m  | Stu | \$184,380   | \$10,243/sq. m |
| PAS DESGRAIS              | 21 sq. m  | Stu | \$209,469   | \$9,975/sq. m  |
| AV SIMON BOLIVAR          | 25 sq. m  | Stu | \$275,233   | \$11,009/sq. m |
| AV SIMON BOLIVAR          | 30 sq. m  | Stu | \$316,080   | \$10,536/sq. m |
| AV JEAN JAURES            | 35 sq. m  | 2 r | \$403,458   | \$11,528/sq. m |
| RUE DE L ENCHEVAL         | 40 sq. m  | 2 r | \$415,202   | \$10,380/sq. m |
| AV SECR <mark>ETAN</mark