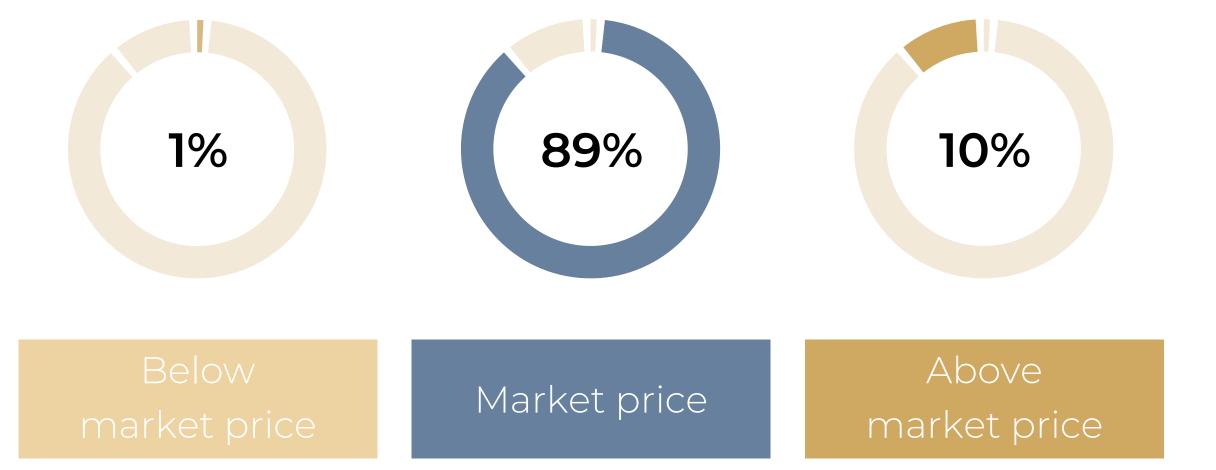

| 66 sq. m  | 3 r | \$719,178   | \$10,897/sq. m |
| RUE LA FAYETTE             | 76 sq. m  | 3 r | \$923,124   | \$12,147/sq. m |
| RUE D ENGHIEN              | 80 sq. m  | 4 r | \$798,952   | \$9,987/sq. m  |
| CITE SAINT MARTIN          | 87 sq. m  | 4 r | \$956,880   | \$10,999/sq. m |
| RUE DU CHATEAU LANDON      | 98 sq. m  | 4 r | \$1,079,940 | \$11,020/sq. m |
| RUE LA FAYETTE             | 105 sq. m | 5 r | \$1,489,349 | \$14,184/sq. m |





#### 1 YEAR

#### \$12,456 \$12,435 \$12,305 O 1 mois \$12,243 \$12,206 \$12,199 + 0,5 % \$12,102 \$12,000 \$11,989 3 mois \$11,790 O - 0,4 % \$11,713 \$11,523 1 an + 3,5 % March September November May July January March 2023 2023 2023 2023 2024 2023 2024







# Paris 11<sup>th</sup>

#### **OVERVIEW**

#### FLATS FOR SALE









## Paris 11th

#### DETAILED INFORMATION



















| RUE DE MONTREUIL              | 15 sq. m  | Stu | \$165,600   | \$11,040/sq. m |
|-------------------------------|-----------|-----|-------------|----------------|
| RUE GAMBEY                    | 18 sq. m  | Stu | \$202,212   | \$11,234/sq. m |
| RUE DE MONTREUIL              | 20 sq. m  | Stu | \$266,667   | \$13,333/sq. m |
| RUE DE MONTREUIL              | 25 sq. m  | Stu | \$279,084   | \$11,163/sq. m |
| BD RICHARD LENOIR             | 30 sq. m  | Stu | \$392,069   | \$13,069/sq. m |
| RUE DE LA ROQUETTE            | 35 sq. m  | 2 r | \$363,738   | \$10,393/sq. m |
| RUE ALEXANDRE DUMAS           | 40 sq. m  | 2 r | \$483,174   | \$12,079/sq. m |
| RUE DE CHARONNE               | 45 sq. m  | 2 r | \$526,227   | \$11