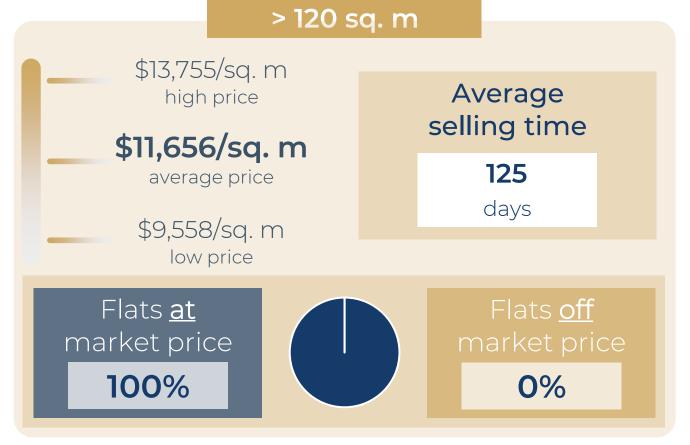

# Paris 12<sup>th</sup>

#### **OVERVIEW**

#### FLATS FOR SALE

## Paris 12<sup>th</sup>