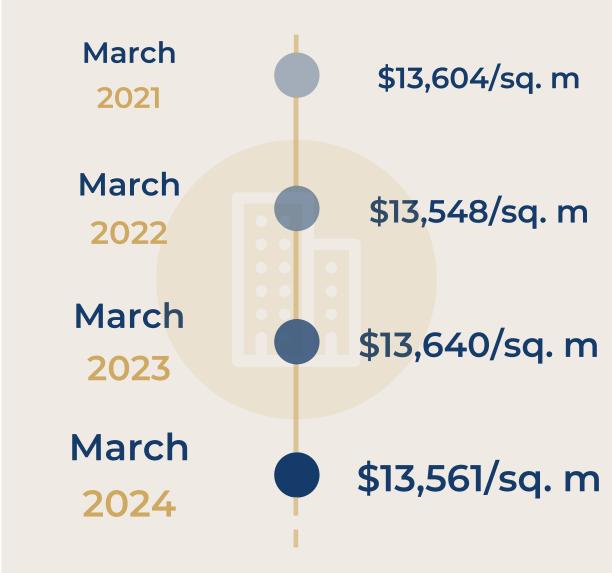

sq. m  | 2 r | \$660,303                | \$13,206/sq. m |
| AV EMILE ZOLA                        | 60 sq. m  | 3 r | \$587,414                | \$9,791/sq. m  |
| RUE GINOUX                           | 67 sq. m  | 3 r | \$823,963                | \$12,298/sq. m |
| VLA DE LA CROIX NIVERT               | 76 sq. m  | 3 r | \$760,442                | \$10,006/sq. m |
| AV DU MAINE                          | 76 sq. m  | 4 r | \$909,715                | \$11,970/sq. m |
| AV DE SUFFREN                        | 84 sq. m  | 4 p | \$885,645                | \$10,544/sq. m |
| VLA POIRIER                          | 91 sq. m  | 4 r | \$1,241,436              | \$13,642/sq. m |
| RUE PLUMET                           | 103 sq. m | 5 r | \$1,095,912              | \$10,640/sq. m |





#### 1 YEAR









# Paris 16<sup>th</sup>

#### **OVERVIEW**

#### FLATS FOR SALE









Below market price

Market price

Above market price





## Paris 16<sup>th</sup>

#### DETAILED INFORMATION



















| RUE VINEUSE                           | 15 sq. m  | Stu | \$230,781   | \$15,385/sq. m |
|---------------------------------------|-----------|-----|-------------|----------------|
| RUE LAURISTON                         | 18 sq. m  | Stu | \$262,025   | \$14,557/sq. m |
| AV PIERRE 1ER SERBIE                  | 20 sq. m  | Stu | \$299,568   | \$14,978/sq. m |
| RUETALMA                              | 25 sq. m  | Stu | \$337,317   | \$13,493/sq. m |
| RUE CORTAMBERT                        | 30 sq. m  | Stu | \$398,438   | \$13,281/sq. m |
| RUE NICOLO                            | 35 s