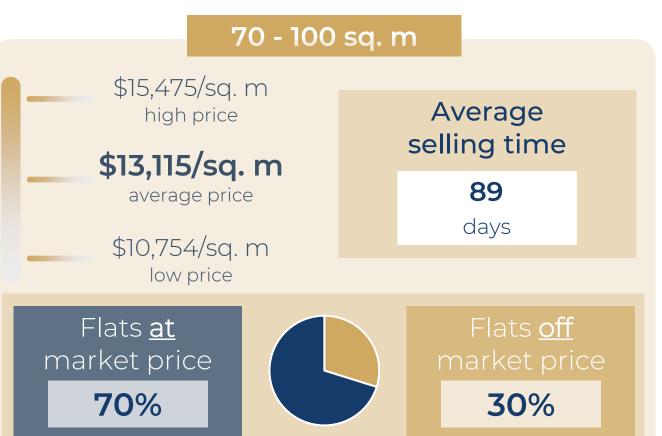

| 67 sq. m  | 3 r | \$823,963                | \$12,298/sq. m |
| VLA DE LA CROIX NIVERT               | 76 sq. m  | 3 r | \$760,442                | \$10,006/sq. m |
| AV DU MAINE                          | 76 sq. m  | 4 r | \$909,715                | \$11,970/sq. m |
| AV DE SUFFREN                        | 84 sq. m  | 4 p | \$885,645                | \$10,544/sq. m |
| VLA POIRIER                          | 91 sq. m  | 4 r | \$1,241,436              | \$13,642/sq. m |
| RUE PLUMET                           | 103 sq. m | 5 r | \$1,095,912              | \$10,640/sq. m |





#### 1 YEAR









# Paris 16<sup>th</sup>

#### **OVERVIEW**

#### FLATS FOR SALE









Below market price

Market price

Above market price





## Paris 16<sup>th</sup>

#### DETAILED INFORMATION



















| RUE VINEUSE                           | 15 sq. m  | Stu | \$230,781   | \$15,385/sq. m |
|---------------------------------------|-----------|-----|-------------|----------------|
| RUE LAURISTON                         | 18 sq. m  | Stu | \$262,025   | \$14,557/sq. m |
| AV PIERRE 1ER SERBIE                  | 20 sq. m  | Stu | \$299,568   | \$14,978/sq. m |
| RUETALMA                              | 25 sq. m  | Stu | \$337,317   | \$13,493/sq. m |
| RUE CORTAMBERT                        | 30 sq. m  | Stu | \$398,438   | \$13,281/sq. m |
| RUE NICOLO                            | 35 sq. m  | 2 r | \$504,810   | \$14,423/sq. m |
| RUE BOIS LE VENT                      | 42 sq. m  | 2 r | \$585,711   | \$13,945/sq. m |
| RUE YVON VILLARCEAU                   | 46 sq. m  | 2