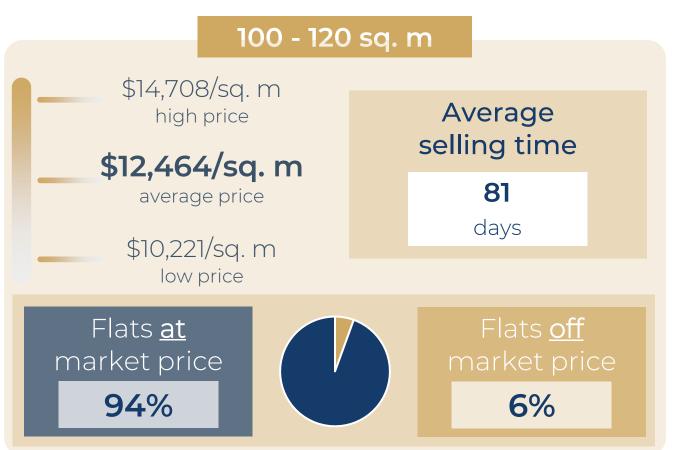

97/sq. m |
| RUE LA FAYETTE             | 76 sq. m  | 3 r | \$923,124   | \$12,147/sq. m |
| RUE D ENGHIEN              | 80 sq. m  | 4 r | \$798,952   | \$9,987/sq. m  |
| CITE SAINT MARTIN          | 87 sq. m  | 4 r | \$956,880   | \$10,999/sq. m |
| RUE DU CHATEAU LANDON      | 98 sq. m  | 4 r | \$1,079,940 | \$11,020/sq. m |
| RUE LA FAYETTE             | 105 sq. m | 5 r | \$1,489,349 | \$14,184/sq. m |





#### 1 YEAR

#### \$12,456 \$12,435 \$12,305 O 1 mois \$12,243 \$12,206 \$12,199 + 0,5 % \$12,102 \$12,000 \$11,989 3 mois \$11,790 O - 0,4 % \$11,713 \$11,523 1 an + 3,5 % March September November May July January March 2023 2023 2023 2023 2024 2023 2024







# Paris 11<sup>th</sup>

#### **OVERVIEW**

#### FLATS FOR SALE









## Paris 11th

#### DETAILED INFORMATION



















| RUE DE MONTREUIL              | 15 sq. m  | Stu | \$165,600   | \$11,040/sq. m |
|-------------------------------|-----------|-----|-------------|----------------|
| RUE GAMBEY                    | 18 sq. m  | Stu | \$202,212   | \$11,234/sq. m |
| RUE DE MONTREUIL              | 20 sq. m  | Stu | \$266,667   | \$13,333/sq. m |
| RUE DE MONTREUIL              | 25 sq. m  | Stu | \$279,084   | \$11,163/sq. m |
| BD RICHARD LENOIR             | 30 sq. m  | Stu | \$392,069   | \$13,069/sq. m |
| RUE DE LA ROQUETTE            | 35 sq. m  | 2 r | \$363,738   | \$10,393/sq. m |
| RUE ALEXANDRE DUMAS           | 40 sq. m  | 2 r | \$483,174   | \$12,079/sq. m |
| RUE DE CHARONNE               | 45 sq. m  | 2 r | \$526,227   | \$11,693/sq. m |
| RUE SAINT S <mark>ABIN</mark> | 50 sq.