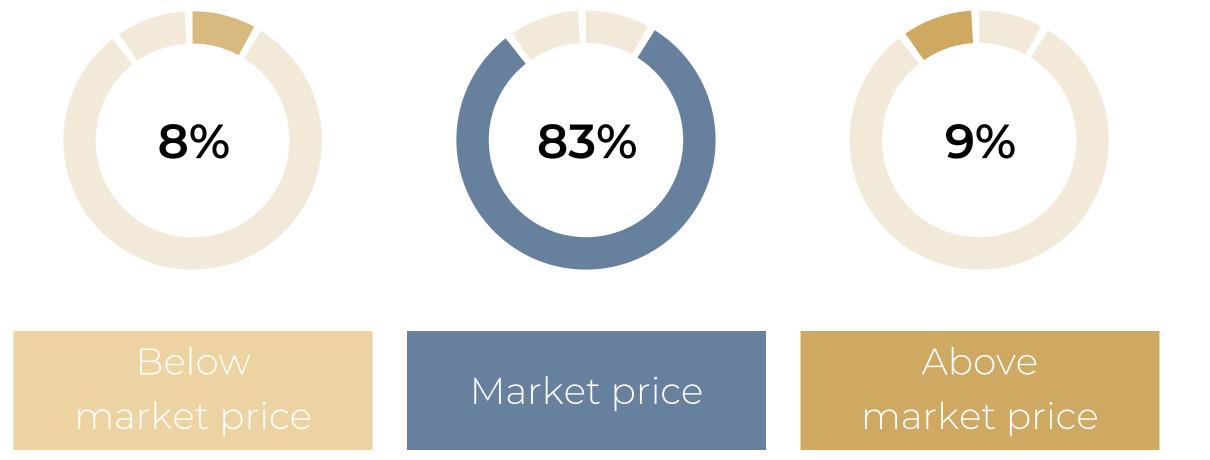

| 43 sq. m  | 2 r | \$513,569   | \$11,943/sq. m |
| RUE SAINT ANTOINE         | 50 sq. m  | 2 r | \$674,040   | \$13,481/sq. m |
| RUE BUDE                  | 60 sq. m  | 3 r | \$991,156   | \$16,519/sq. m |
| RUE DE LA CERISAIE        | 72 sq. m  | 3 r | \$953,530   | \$13,244/sq. m |
| RUE DES LOMBARDS          | 89 sq. m  | 3 r | \$1,247,553 | \$14,017/sq. m |
| BD HENRI IV               | 76 sq. m  | 4 r | \$1,276,248 | \$16,793/sq. m |
| BD BEAUMARCHAIS           | 100 sq. m | 4 r | \$1,341,750 | \$13,418/sq. m |
| RUE SAINT ANTOINE         | 105 sq. m | 4 r | \$1,633,080 | \$15,553/sq. m |
| RUE DES ARCHIVES          | 105 sq. m | 5 r | \$1,769,756 | \$16,855/sq. m |





### EVOLUTION OF THE SELLING PRICE / sq. m

#### 1 YEAR









# Paris 5<sup>th</sup>

#### **OVERVIEW**









## Paris 5<sup>th</sup>

#### DETAILED INFORMATION



















#### A SAMPLE OF SOLD FLATS

#### FOR THE LAST 6 MONTHS

| 15 sq. m  | Stu                                                                                                                           | \$206,400                                                                                                                                                                                                                                                                                                                                              | \$13,760/sq. m