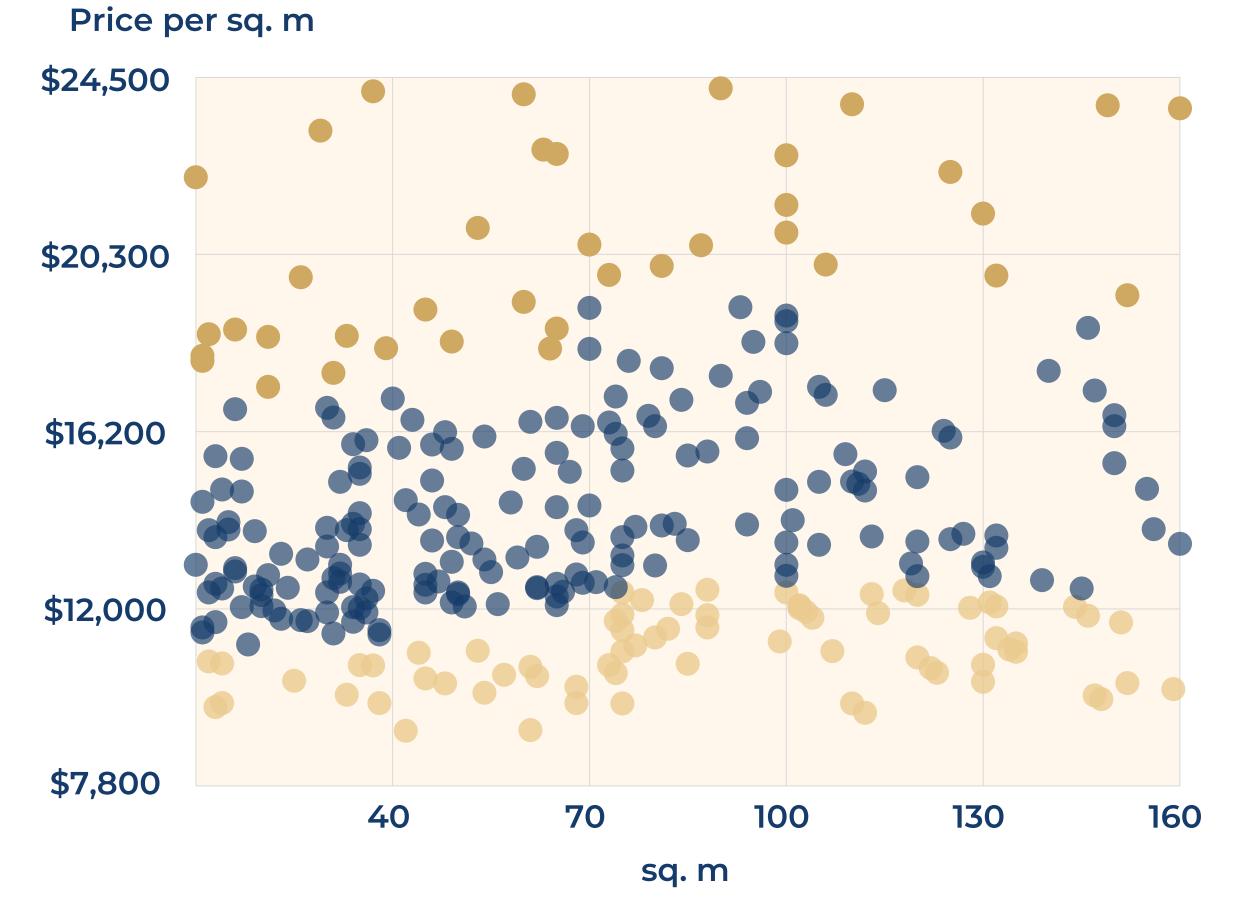

#### A SAMPLE OF SOLD FLATS

#### FOR THE LAST 6 MONTHS

| RUE DES PYRAMIDES   18 sq.                  | .m Stu     | \$193,212   | \$10,734/sq. m     |
|---------------------------------------------|------------|-------------|--------------------|
| RUE SAINT-DENIS 23 sq.                      | . m Stu    | \$248,625   | \$10,810/sq. m     |
| RUE SAINT-HONORE 24 sq                      | . m   Stu  | \$300,570   | \$12,524/sq. m     |
| RUE SAINT-HONORE 29 sq.                     | . m Stu    | \$371,921   | \$12,824/sq. m     |
| RUE CROIX DES PETITS CHAMPS 37 sq.          | .m   Stu   | \$415,627   | \$11,234/sq. m     |
| RUE COQ HERON 37 sq.                        | . m 2 r    | \$549,613   | \$14,854/sq. m     |
| RUE SAINTE OPPORT <mark>UNE   41</mark> sq. | . m   2 r  | \$606,659   | \$14,796/sq. m     |
| RUE COQUILLIERE   50 sq                     | .m   2r    | \$543,287   | 7 \$10,866/sq. m   |
| RUE MONTMA <mark>RTRE   58</mark> sq        | . m 2 r    | \$719,225   | \$12,401/sq. m     |
| RUE DE LA COSSONN <mark>ERIE   60</mark> sq | . m   3 r  | \$738,939   | \$12,316/sq. m     |
| RUE DE LAMIRAL DE COLIGNY   70 sq           | . m 3 r    | \$1,183,38  | 7 \$16,906/sq. m   |
| RUE MONTMARTRE   83 sq                      | . m   3 r  | \$1,318,340 | ) \$15,884/sq. m   |
| RUE DES HALLES 81 sq.                       | . m 4 r    | \$817,518   | \$10,093/sq. m     |
| RUE JEAN JACQUES ROUSSEAU   106 so          | q. m   4 r | \$1,818,449 | 9   \$17,156/sq. m |
| RUE SAINT-HONORE   120 sq                   | ı. m   4 r | \$1,322,508 | 8   \$11,021/sq. m |
| RUE SAINTE-ANNE   130 sq                    | ı. m   5 r | \$2,047,46  | 2 \$15,750/sq. m   |