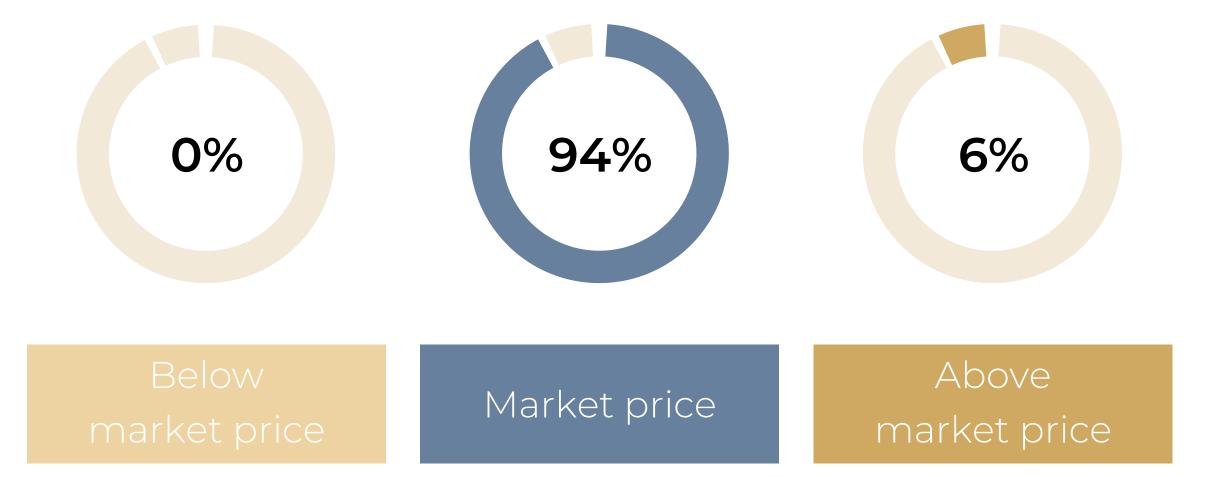

LLY 52 sq. m            | 2 r |   | \$661,862   | \$12,728/sq. m |
| AV DAUMESNIL   60 sq. m            | 3 r |   | \$708,444   | \$11,807/sq. m |
| RUE DE FECAMP   66 sq. m           | 3 r | 1 | \$651,696   | \$9,874/sq. m  |
| RUE DE PICPUS 76 sq. m             | 3 r |   | \$810,417   | \$10,663/sq. m |
| AV DU DOC ARNOLD NETTER   80 sq. m | 4 r |   | \$968,562   | \$12,108/sq. m |
| PLDALIGRE 87 sq. m                 | 4 r |   | \$1,124,923 | \$12,930/sq. m |
| RUE PIERRE BOURDAN   92 sq. m      | 4 r |   | \$1,212,942 | \$13,185/sq. m |
| AV DU BEL AIR   113 sq. m          | 5 r |   | \$1,621,001 | \$14,346/sq. m |
|                                    |     |   |             |                |





#### 1 YEAR









# Paris 13<sup>th</sup>

#### **OVERVIEW**

#### FLATS FOR SALE









## Paris 13<sup>th</sup>

#### DETAILED INFORMATION



















| PAS BARRAULT               | 15 sq. m  | Stu | \$188,462   | \$12,564/sq. m |
|----------------------------|-----------|-----|-------------|----------------|
| RUE BARRAULT               | 17 sq. m  | Stu | \$229,905   | \$13,524/sq. m |
| RUE DE LA PROVIDENCE       | 20 sq. m  | Stu | \$252,864   | \$12,643/sq. m |
| RUE DES CORDELIERES        | 25 sq. m  | Stu | \$270,050   | \$10,802/sq. m |
| RUE XAINTRAILLES           | 30 sq. m  | Stu | \$348,536   | \$11,618/sq. m |
| RUE PRIMATICE              | 35 sq. m  | 2 r | \$436,874   | \$12,483/sq. m |
| JE DE LA BUTTE AUX CAILLES | 42 sq. m  | 2 r | \$482,374   | \$11,485/sq. m |
| RUE BOBILLOT               | 45 sq. m  | 2 r | \$588,325   | \$13,074/sq. m |
| R