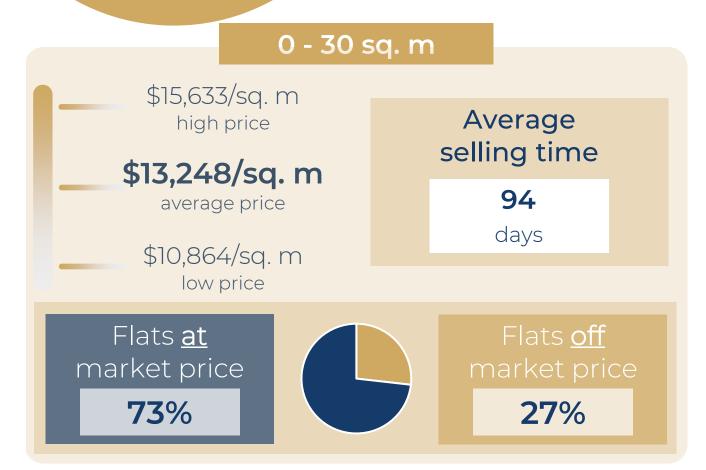

| 67 sq. m  | 3 r | \$823,963                | \$12,298/sq. m |
| VLA DE LA CROIX NIVERT               | 76 sq. m  | 3 r | \$760,442                | \$10,006/sq. m |
| AV DU MAINE                          | 76 sq. m  | 4 r | \$909,715                | \$11,970/sq. m |
| AV DE SUFFREN                        | 84 sq. m  | 4 p | \$885,645                | \$10,544/sq. m |
| VLA POIRIER                          | 91 sq. m  | 4 r | \$1,241,436              | \$13,642/sq. m |
| RUE PLUMET                           | 103 sq. m | 5 r | \$1,095,912              | \$10,640/sq. m |





#### 1 YEAR









# Paris 16<sup>th</sup>

#### **OVERVIEW**

#### FLATS FOR SALE









Below market price

Market price

Above market price





## Paris 16<sup>th</sup>

#### DETAILED INFORMATION



















| RUE VINEUSE                           | 15 sq. m  | Stu | \$230,781   | \$15,385/sq. m |
|---------------------------------------|-----------|-----|-------------|----------------|
| RUE LAURISTON                         | 18 sq. m  | Stu | \$262,025   | \$14,557/sq. m |
| AV PIERRE 1ER SERBIE                  | 20 sq. m  | Stu | \$299,568   | \$14,978/sq. m |
| RUETALMA                              | 25 sq. m  | Stu | \$337,317   | \$13,493/sq. m |
| RUE CORTAMBERT                        | 30 sq. m  | Stu | \$398,438   | \$13,281/sq. m |
| RUE NICOLO                            | 35 sq. m  | 2 r | \$504,810   | \$14,423/sq. m |
| RUE BOIS LE VENT                      | 42 sq. m  | 2 r | \$585,711   | \$13,945/sq. m |
| RUE YVON VILLARCEAU                   | 46 sq. m  |