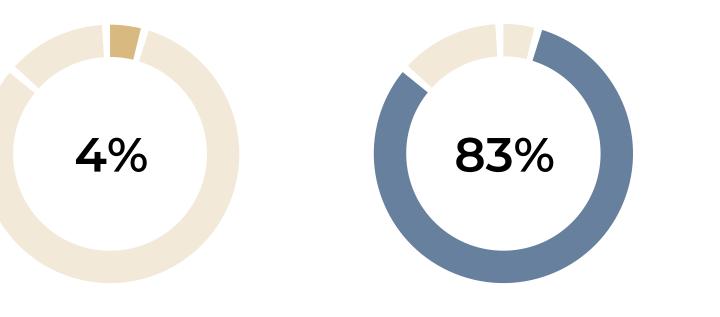

\$632,4 <mark>7</mark> 4 | \$14,374/sq. m |
| BD GOUVION ST-CYR | 54 sq. m  | 2 r | \$630,705                | \$11,680/sq. m |
| RUE LAUGIER       | 60 sq. m  | 3 r | \$638,625                | \$10,644/sq. m |
| BD PEREIRE        | 65 sq. m  | 3 r | \$867,245                | \$13,342/sq. m |
| RUE DULONG        | 70 sq. m  | 3 r | \$840,456                | \$12,006/sq. m |
| BD PEREIRE        | 76 sq. m  | 4 r | \$904,732                | \$11,905/sq. m |
| RUE DES MOINES    | 85 sq. m  | 4 r | \$1,127,352              | \$13,263/sq. m |
| RUE BARON         | 91 sq. m  | 4 r | \$1,014,875              | \$11,153/sq. m |
| RUE VERNIER       | 106 sq. m | 5 r | \$1,502,870              | \$14,178/sq. m |





# 1 YEAR









# Paris 18<sup>th</sup>

# **OVERVIEW**

# FLATS FOR SALE







Below market price

Market price

Above market price





# Paris 18<sup>th</sup>

# DETAILED INFORMATION



















| RUE CHAMPIONNET   | 15 sq. m  | Stu | \$163,308   | \$10,887/sq. m |
|-------------------|-----------|-----|-------------|----------------|
| IMP DE LA DEFENSE | 17 sq. m  | Stu | \$218,846   | \$12,873/sq. m |
| RUE SIMART        | 21 sq. m  | Stu | \$210,720   | \$10,034/sq. m |
| RUE DES ABBESSES  | 29 sq. m  | Stu | \$357,442   | \$12,326/sq. m |
| RUE CHAMPIONNET   | 32 sq. m  | Stu | \$335,974   | \$10,499/sq. m |
| RUE CHAMPIONNET   | 35 sq. m  | 2 r | \$356,354   | \$10,181/sq. m |
| RUE SIMART        | 39 sq. m  | 2 r | \$468,238   | \$12,006/sq. m |
| RUE LEPIC         | 46 sq. m  | 2 r | \$558,330   | \$12,137/sq. m |
| RUE LAMARCK       | 54 sq. m