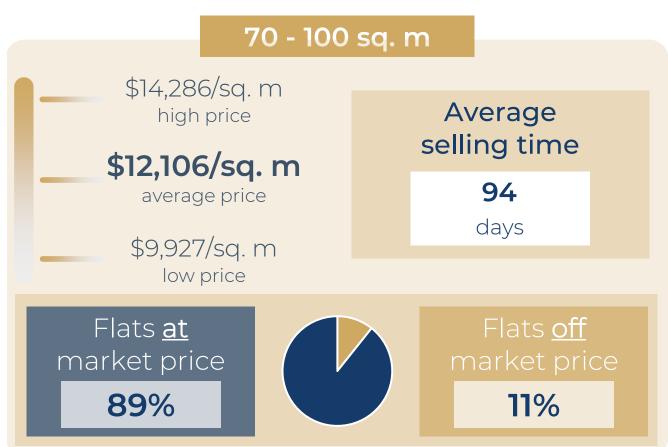

| 60 sq. m  | 3 r | \$636,480   | \$10,608/sq. m |
| RUE DES CORDELIERES        | 66 sq. m  | 3 r | \$834,305   | \$12,641/sq. m |
| BD ARAGO                   | 77 sq. m  | 3 r | \$990,212   | \$12,860/sq. m |
| BD ARAGO                   | 77 sq. m  | 4 r | \$978,925   | \$12,713/sq. m |
| RUE DE LA GLACIERE         | 87 sq. m  | 4 r | \$1,011,919 | \$11,631/sq. m |
| RUE DE LA SANTE            | 91 sq. m  | 4 r | \$1,001,383 | \$11,004/sq. m |
| RUE DE LA GLACIERE         | 109 sq. m | 5 r | \$1,364,928 | \$12,523/sq. m |



# Paris 14<sup>th</sup>

### EVOLUTION OF THE SELLING PRICE / sq. m

#### 1 YEAR









# Paris 14<sup>th</sup>

#### **OVERVIEW**

#### FLATS FOR SALE









Market price

Above market price





## Paris 14<sup>th</sup>

#### DETAILED INFORMATION



















|    | RUE DU PERE CORENTIN              | 15 sq. m  | Stu | \$168,741   | \$11,250/sq. m |
|----|-----------------------------------|-----------|-----|-------------|----------------|
|    | RUE BREZIN                        | 17 sq. m  | Stu | \$214,578   | \$12,622/sq. m |
| ⊋ι | JE CAMPAGNE PREMIERE              | 21 sq. m  | Stu | \$289,613   | \$13,791/sq. m |
|    | RUE D ALESIA                      | 25 sq. m  | Stu | \$321,602   | \$12,864/sq. m |
|    | BD DU MONTPARNASSE                | 30 sq. m  | Stu | \$476,413   | \$15,881/sq. m |
|    | RUETHIBAUD                        | 35 sq. m  | 2 r | \$405,770   | \$11,593/sq. m |
|    | RUE CELS                          | 40 sq. m  | 2 r | \$578,700   | \$14,467/sq. m |
|    | RUE DU CHA <mark>TEAU</mark>      | 46 sq