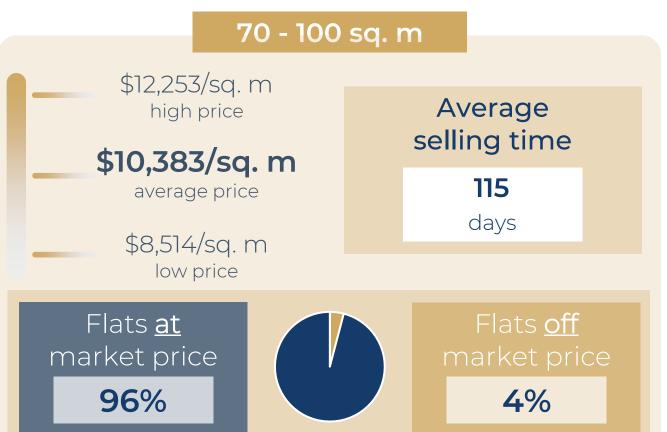

| \$12,006/sq. m |
| RUE LEPIC         | 46 sq. m  | 2 r | \$558,330   | \$12,137/sq. m |
| RUE LAMARCK       | 54 sq. m  | 2 r | \$717,643   | \$13,290/sq. m |
| RUE DAMREMONT     | 60 sq. m  | 3 r | \$806,574   | \$13,443/sq. m |
| RUE MONTCALM      | 68 sq. m  | 3 r | \$890,922   | \$13,102/sq. m |
| RUE VAUVENARGUES  | 71 sq. m  | 3 r | \$846,528   | \$11,923/sq. m |
| RUE DU POTEAU     | 79 sq. m  | 4 r | \$789,042   | \$9,988/sq. m  |
| BD DE CLICHY      | 85 sq. m  | 4 r | \$880,968   | \$10,364/sq. m |
| RUE CAVALLOTTI    | 90 sq. m  | 4 r | \$1,110,754 | \$12,342/sq. m |
| AV DE SAINT OUEN  | 106 sq. m | 5 r | \$1,190,568 | \$11,231/sq. m |





# 1 YEAR









# Paris 19<sup>th</sup>

# **OVERVIEW**

# FLATS FOR SALE









# Paris 19<sup>th</sup>

# DETAILED INFORMATION



















| RUE DES ANNELETS          | 15 sq. m  | Stu | \$171,744   | \$11,450/sq. m |
|---------------------------|-----------|-----|-------------|----------------|
| RUE D AUBERVILLIERS       | 18 sq. m  | Stu | \$184,380   | \$10,243/sq. m |
| PAS DESGRAIS              | 21 sq. m  | Stu | \$209,469   | \$9,975/sq. m  |
| AV SIMON BOLIVAR          | 25 sq. m  | Stu | \$275,233   | \$11,009/sq. m |
| AV SIMON BOLIVAR          | 30 sq. m  | Stu | \$316,080   | \$10,536/sq. m |
| AV JEAN JAURES            | 35 sq. m  | 2 r | \$403,458   | \$11,528/sq. m |
| RUE DE L ENCHEVAL         | 40 sq. m  | 2 r | \$415,202   | \$10,380/sq. m |
| AV SECR <mark>ETAN</mark> | 45 sq. m  | 2 r | \$577,727   | \$12,838/sq. m |
| RUE DE PALESTINE          | 50 sq. m  | 2 r | \$525,716   | \$10,514/sq