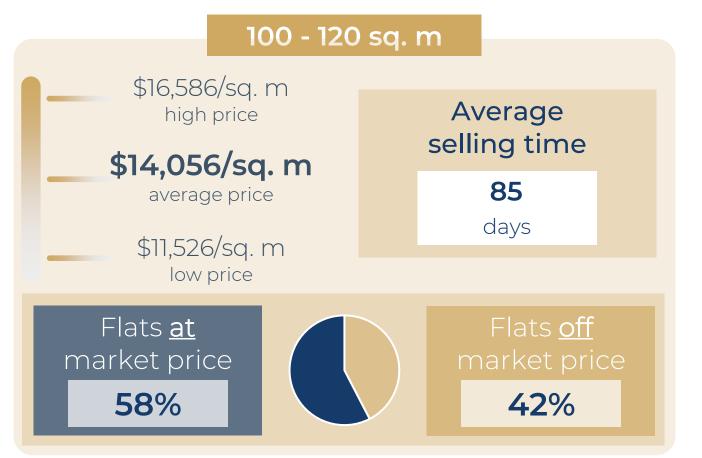

operties : Old flats only
- Prices : agency fees included

Happy reading!
HOME SELECT PARIS



#### CLICK ON YOUR DISTRICT

- Paris
- Paris 1<sup>st</sup>
- Paris 2<sup>nd</sup>
- Paris 3<sup>rd</sup>
- Paris 4<sup>th</sup>
- Paris 5<sup>th</sup>
- Paris 6<sup>th</sup>
- Paris 7<sup>th</sup>
- Paris 8<sup>th</sup>
- Paris 9<sup>th</sup>
- Paris 10<sup>th</sup>
- About us

- Paris 11<sup>th</sup>
- Paris 12<sup>th</sup>
- Paris 13<sup>th</sup>
- Paris 14<sup>th</sup>
- Paris 15<sup>th</sup>
- Paris 16<sup>th</sup>
- Paris 17<sup>th</sup>
- Paris 18<sup>th</sup>
- Paris 19<sup>th</sup>
- Paris 20<sup>th</sup>
- Boulogne-Billancourt
- Contact us





### EVOLUTION OF THE SELLING PRICE / sq. m

#### 1 YEAR









# Paris

#### **OVERVIEW**









## Paris

#### DETAILED INFORMATION



















### EVOLUTION OF THE SELLING PRICE / sq. m

#### 1 YEAR









# Paris 1<sup>st</sup>

#### **OVERVIEW**

#### FLATS FOR SALE







Below market price

Market price

Above market price





## Paris 1<sup>st</sup>

#### DETAILED INFORMATION



















#### A SAMPLE OF SOLD FLATS

#### FOR THE LAST 6 MONTHS

| RUE DES PYRAMIDES   18 sq.                  | .m Stu     | \$193,212   | \$10,734/sq. m     |
|---------------------------------------------|------------|-------------|--------------------|
| RUE SAINT-DENIS 23 sq.                      | . m Stu    | \$248,625   | \$10,810/sq. m     |
| RUE SAINT-HONORE 24 sq                      | . m   Stu  | \$300,570   | \$12,524/sq. m     |
| RUE SAINT-HONORE 29 sq.                     | . m Stu    | \$371,921   | \$12,824/