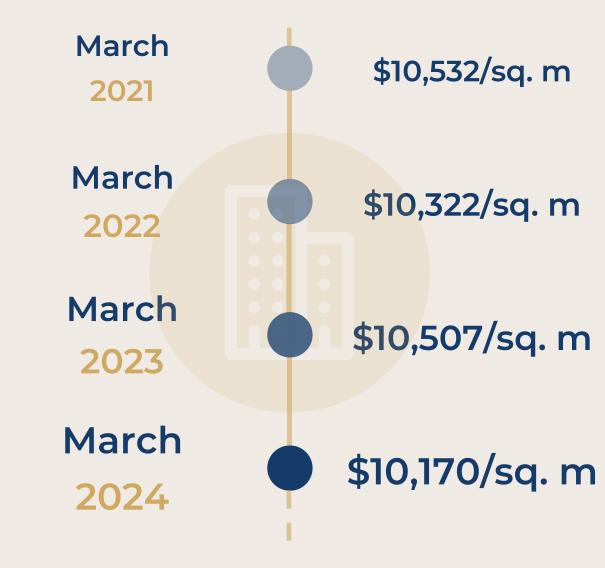

r | \$424,645   | \$10,888/sq. m |
| RUE DE BUZE <mark>NVAL</mark> | 43 sq. m  | 2 r | \$503,283   | \$11,705/sq. m |
| BD DE CHARONNE                | 48 sq. m  | 2 r | \$536,265   | \$11,172/sq. m |
| RUE DU JOURDAIN               | 60 sq. m  | 3 r | \$628,860   | \$10,481/sq. m |
| RUE PELLEPORT                 | 64 sq. m  | 3 r | \$759,194   | \$11,862/sq. m |
| RUE DES MARAICHERS            | 72 sq. m  | 3 r | \$692,914   | \$9,624/sq. m  |
| RUE DE BAGNOLET               | 80 sq. m  | 4 r | \$829,681   | \$10,371/sq. m |
| RUE DES RONDONNEAUX           | 88 sq. m  | 4 r | \$963,204   | \$10,945/sq. m |
| RUE PLANCHAT                  | 100 sq. m | 4 r | \$1,382,905 | \$13,829/sq. m |
| RUE DES MARAICHERS            | 110 sq. m | 5 r | \$1,262,025 | \$11,473/sq. m |





# 1 YEAR









# Boulogne-Billancourt



# **OVERVIEW**

# FLATS FOR SALE











Below market price

Market price

Above market price









# DETAILED INFORMATION



















| RUE DE SILLY                          | 15 sq. m  | Stu | \$168,576                | \$11,239/sq. m |
|---------------------------------------|-----------|-----|--------------------------|----------------|
| RUETRAVERSIERE                        | 17 sq. m  | Stu | \$188,658                | \$11,097/sq. m |
| RUE SOLFERINO                         | 20 sq. m  | Stu | \$215,670                | \$10,784/sq. m |
| RUE DU CHATEAU                        | 26 sq. m  | Stu | \$210,633                | \$8,102/sq. m  |
| RUE MARCEL BONTEMPS                   | 30 sq. m  | Stu | \$305,544                | \$10,185/sq.