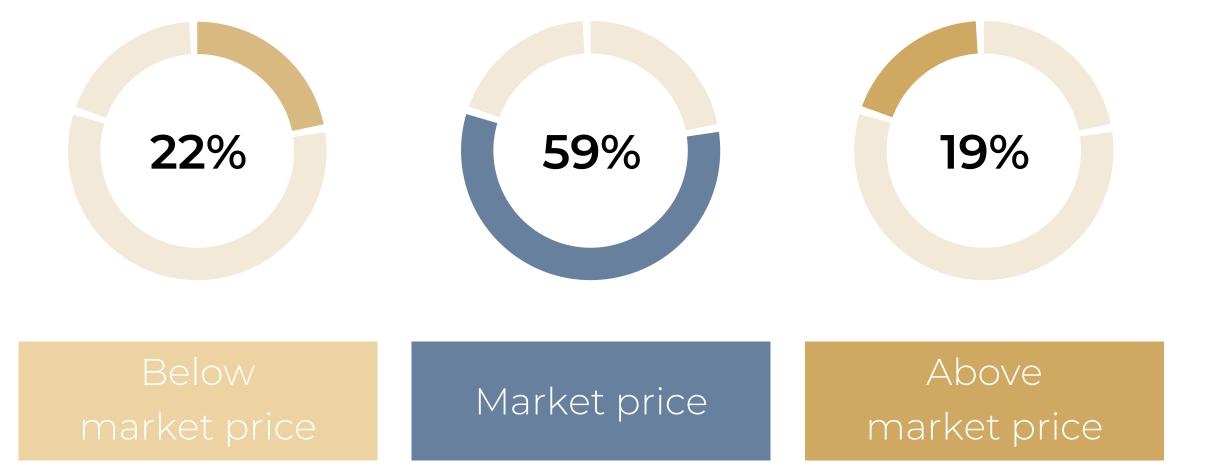

| RUE DE L UNIVERSITE | 74 sq. m  | 3 r | \$1,133,730 | \$15,320/sq. m |
|    | RUE DE GRENELLE     | 90 sq. m  | 3 r | \$1,610,100 | \$17,890/sq. m |
|    | RUE DE GRENELLE     | 77 sq. m  | 4 r | \$979,974   | \$12,727/sq. m |
| RL | JE DU CHAMP DE MARS | 82 sq. m  | 4 r | \$1,394,347 | \$17,004/sq. m |
| \  | RUE DE VERNEUIL     | 96 sq. m  | 4 r | \$1,796,388 | \$18,712/sq. m |
|    | RUE LEON VAUDOYER   | 109 sq. m | 5 r | \$1,323,159 | \$12,139/sq. m |





### EVOLUTION OF THE SELLING PRICE / sq. m

#### 1 YEAR

#### \$16,647 \$16,635 \$16,406 1 mois \$16,290 \$16,218 + 0,4 % \$16,095 \$16,013 3 mois \$15,693 - 2,2 % \$15,619 O \$15,403 1 an - 3,8 % November July September January March March May 2023 2023 2023 2023 2023 2024 2024







# Paris 8<sup>th</sup>

#### **OVERVIEW**









## Paris 8<sup>th</sup>

#### DETAILED INFORMATION



















| RUE D AMSTERDAM              | 16 sq. m  | Stu | \$278,443   | \$17,403/sq. m |
|------------------------------|-----------|-----|-------------|----------------|
| RUE DU ROCHER                | 20 sq. m  | Stu | \$204,360   | \$10,218/sq. m |
| RUE DE COURCELLES            | 24 sq. m  | Stu | \$260,494   | \$10,854/sq. m |
| AV DE WAGRAM                 | 26 sq. m  | Stu | \$384,564   | \$14,790/sq. m |
| AV MARCEAU                   | 29 sq. m  | Stu | \$472,388   | \$16,289/sq. m |
| RUE DE MIROMESNIL            | 35 sq. m  | 2 r | \$463,379   | \$13,239/sq. m |
| BD MALESHERBES               | 40 sq. m  | 2 r | \$454,362   | \$11,360/sq. m |
| RUE PELOUZE                  | 47 sq. m  | 2 r | \$596,798   | \$1