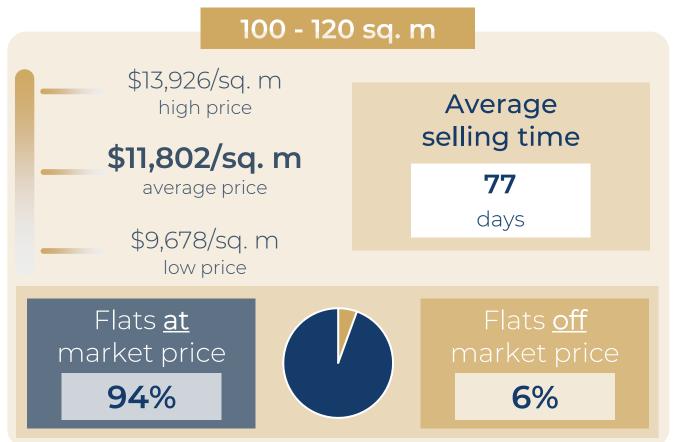

# Paris 13<sup>th</sup>

#### **OVERVIEW**

#### FLATS FOR SALE

## Paris 13<sup>th</sup>

#### DETAILED INFORMATION

| PAS BARRAULT               | 15 sq. m  | Stu | \$188,462   | \$12,564/sq. m |
|----------------------------|-----------|-----|-------------|----------------|
| RUE BARRAULT               | 17 sq. m  | Stu | \$229,905   | \$13,524/sq. m |
| RUE DE LA PROVIDENCE       | 20 sq. m  | Stu | \$252,864   | \$12,643/sq. m |
| RUE DES CORDELIERES        | 25 sq. m  | Stu | \$270,050   | \$10,802/sq. m |
| RUE XAINTRAILLES           | 30 sq. m  | Stu | \$348,536   | \$11,618/sq. m |
| RUE PRIMATICE              | 35 sq. m  | 2 r | \$436,874   | \$12,483/sq. m |
| JE DE LA BUTTE AUX CAILLES | 42 sq. m  | 2 r | \$482,374   | \$11,485/sq. m |
| RUE BOBILLOT               | 45 sq. m  | 2 r | \$588,325   | \$13,074/sq. m |
| RUE LE DANTEC              | 53 sq. m  | 2 r | \$541,777   | \$10,222/sq. m |
| RUE DE POUY                | 60 sq. m  | 3 r | \$636,480   | \$10,608/sq. m |
| RUE DES CORDELIERES        | 66 sq. m  | 3 r | \$834,305   | \$12,641/sq. m |
| BD ARAGO                   | 77 sq. m  | 3 r | \$990,212   | \$12,860/sq. m |
| BD ARAGO                   | 77 sq. m  | 4 r | \$978,925   | \$12,713/sq. m |
| RUE DE LA GLACIERE         | 87 sq. m  | 4 r | \$1,011,919 | \$11,631/sq. m |
| RUE DE LA SANTE            | 91 sq. m  | 4 r | \$1,001,383 | \$11,004/sq. m |
| RUE DE LA GLACIERE         | 109 sq. m | 5 r | \$1,364,928 | \$12,523/sq. m |