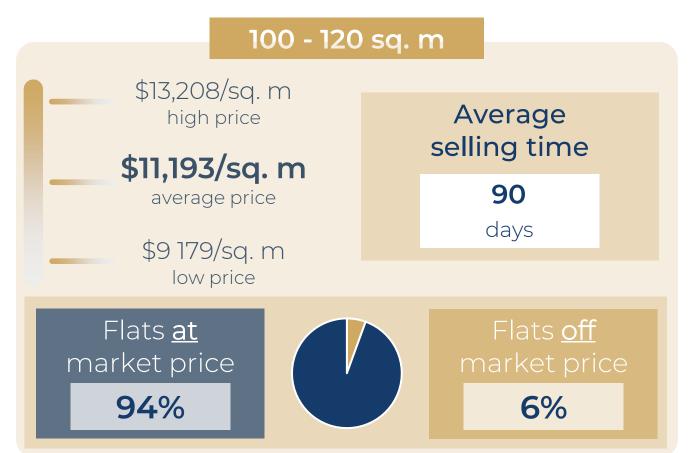

| 55 sq. m  | 2 r |   | \$679,497   | \$12,355/sq. m |
| RUE PIERRE FONTAINE       | 60 sq. m  | 3 r |   | \$663,258   | \$11,054/sq. m |
| RUE DUPERRE               | 63 sq. m  | 3 r | 1 | \$895,103   | \$14,208/sq. m |
| RUE DU FG POISSONNIERE    | 72 sq. m  | 3 r |   | \$833,423   | \$11,576/sq. m |
| RUE VICTOR MASSE          | 75 sq. m  | 4 r |   | \$1,096,723 | \$14,623/sq. m |
| CITE DE TREVISE           | 85 sq. m  | 4 r |   | \$1,148,538 | \$13,512/sq. m |
| UE DU FBOURG MONTMARTRE   | 93 sq. m  | 4 r |   | \$951,272   | \$10,229/sq. m |
| RUE VIOLLET-LE-DUC        | 101 sq. m | 5 r |   | \$1,477,450 | \$14,628/sq. m |





#### 1 YEAR









# Paris 10<sup>th</sup>

#### **OVERVIEW**

#### FLATS FOR SALE









## Paris 10<sup>th</sup>

#### DETAILED INFORMATION



















| RUE DU CHATEAU D EAU       | 15 sq. m  | Stu | \$172,937   | \$11,529/sq. m |
|----------------------------|-----------|-----|-------------|----------------|
| RUE JACQUES LOUVEL TESSIER | 17 sq. m  | Stu | \$213,221   | \$12,543/sq. m |
| RUE LA FAYETTE             | 20 sq. m  | Stu | \$241,425   | \$12,072/sq. m |
| RUE LOUIS BLANC            | 26 sq. m  | Stu | \$280,258   | \$10,779/sq. m |
| QUAI DE JEMMAPES           | 30 sq. m  | Stu | \$376,302   | \$12,543/sq. m |
| RUE CIVIALE                | 35 sq. m  | 2 r | \$387,797   | \$11,079/sq. m |
| AV CLAUDE VELLEFAUX        | 40 sq. m  | 2 r | \$423,657   | \$10,591/sq. m |
| RUE LA GRANGE AUX BELLES   | 46 sq. m  | 2 r | \$589,785   | \$12,821/sq. m |
| RUE DU TERRAGE             | 52 sq. m  | 2 r | \$573,535   | \$11,