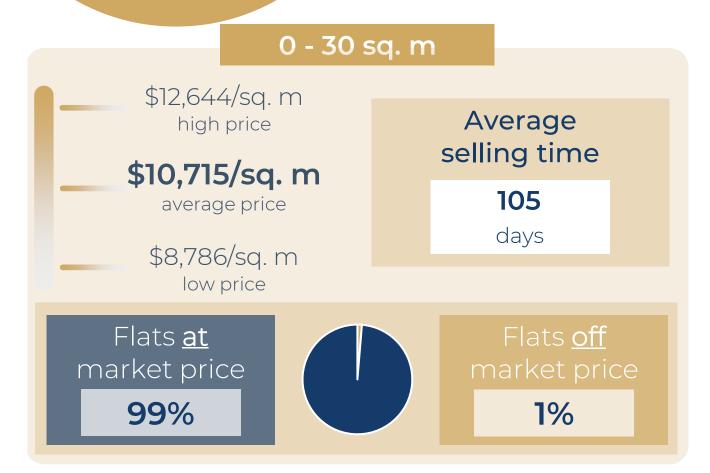

| \$12,006/sq. m |
| RUE LEPIC         | 46 sq. m  | 2 r | \$558,330   | \$12,137/sq. m |
| RUE LAMARCK       | 54 sq. m  | 2 r | \$717,643   | \$13,290/sq. m |
| RUE DAMREMONT     | 60 sq. m  | 3 r | \$806,574   | \$13,443/sq. m |
| RUE MONTCALM      | 68 sq. m  | 3 r | \$890,922   | \$13,102/sq. m |
| RUE VAUVENARGUES  | 71 sq. m  | 3 r | \$846,528   | \$11,923/sq. m |
| RUE DU POTEAU     | 79 sq. m  | 4 r | \$789,042   | \$9,988/sq. m  |
| BD DE CLICHY      | 85 sq. m  | 4 r | \$880,968   | \$10,364/sq. m |
| RUE CAVALLOTTI    | 90 sq. m  | 4 r | \$1,110,754 | \$12,342/sq. m |
| AV DE SAINT OUEN  | 106 sq. m | 5 r | \$1,190,568 | \$11,231/sq. m |





# 1 YEAR









# Paris 19<sup>th</sup>

# **OVERVIEW**

# FLATS FOR SALE









# Paris 19<sup>th</sup>

# DETAILED INFORMATION



















| RUE DES ANNELETS          | 15 sq. m  | Stu | \$171,744   | \$11,450/sq. m |
|---------------------------|-----------|-----|-------------|----------------|
| RUE D AUBERVILLIERS       | 18 sq. m  | Stu | \$184,380   | \$10,243/sq. m |
| PAS DESGRAIS              | 21 sq. m  | Stu | \$209,469   | \$9,975/sq. m  |
| AV SIMON BOLIVAR          | 25 sq. m  | Stu | \$275,233   | \$11,009/sq. m |
| AV SIMON BOLIVAR          | 30 sq. m  | Stu | \$316,080   | \$10,536/sq. m |
| AV JEAN JAURES            | 35 sq. m  | 2 r | \$403,458   | \$11,528/sq. m |
| RUE DE L ENCHEVAL         | 40 sq. m  | 2 r | \$415,202   | \$10,380/sq. m |
| AV SECR <mark>ETAN</mark> | 45 sq. m  | 2 r | \$577,727   | \$12,838/sq. m |
| RUE DE PALESTINE          | 50 sq. m  | 2 r | \$525,716   | \$10,514/