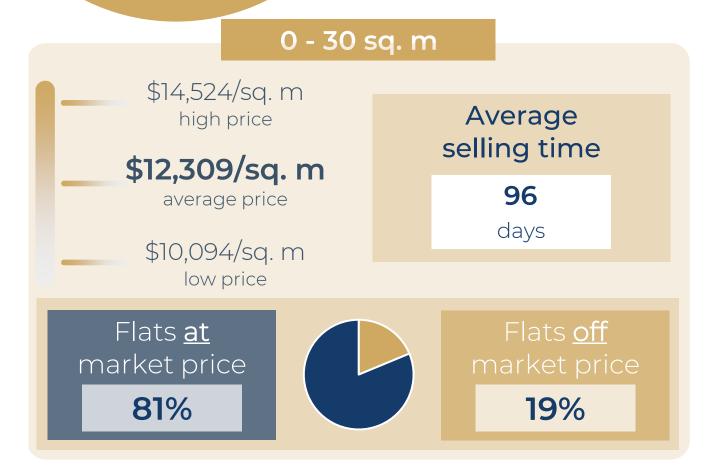

|
| AV DE VERSAILLES                      | 77 sq. m  | 4 r | \$784,742   | \$10,191/sq. m |
| RUE SAINT DIDIER                      | 85 sq. m  | 4 r | \$1,194,834 | \$14,057/sq. m |
| RUE DE CIVRY                          | 93 sq. m  | 4 r | \$1,053,600 | \$11,329/sq. m |
| RUE SINGER                            | 100 sq. m | 5 r | \$1,213,703 | \$12,138/sq. m |





#### 1 YEAR

#### \$12,884 \$12,683 1 mois \$12,662 \$12,574 \$12,543 + 0,8 % \$12,423 \$12,403 \$12,390 \$12,37 O 3 mois - 0,3 % \$12,048 \$11,945 1 an + 0,1 % July September March May November March January 2023 2023 2023 2023 2024 2023 2024







# Paris 17<sup>th</sup>

#### **OVERVIEW**

#### FLATS FOR SALE







Below market price

Market price

Above market price





# Paris 17<sup>th</sup>

# DETAILED INFORMATION



















| RUE SAUFFROY      | 15 sq. m  | Stu | \$174,127                | \$11,608/sq. m |
|-------------------|-----------|-----|--------------------------|----------------|
| RUE DU MONT-DORE  | 18 sq. m  | Stu | \$207,829                | \$11,546/sq. m |
| RUETRUFFAUT       | 20 sq. m  | Stu | \$276,625                | \$13,831/sq. m |
| RUETRUFFAUT       | 25 sq. m  | Stu | \$255,485                | \$10,219/sq. m |
| RUE LEMERCIER     | 29 sq. m  | Stu | \$387,797                | \$13,373/sq. m |
| RUE SAUSSURE      | 35 sq. m  | 2 r | \$443,050                | \$12,659/sq. m |
| RUE LA CONDAMINE  | 38 sq. m  | 2 r | \$607,898                | \$15,997/sq. m |
| AV DES TERNES     | 44 sq. m  | 2 r | \$632,4 <mark>7</mark> 4 | \$14,374/sq. m |
| BD GOUVION ST-CYR | 54 s