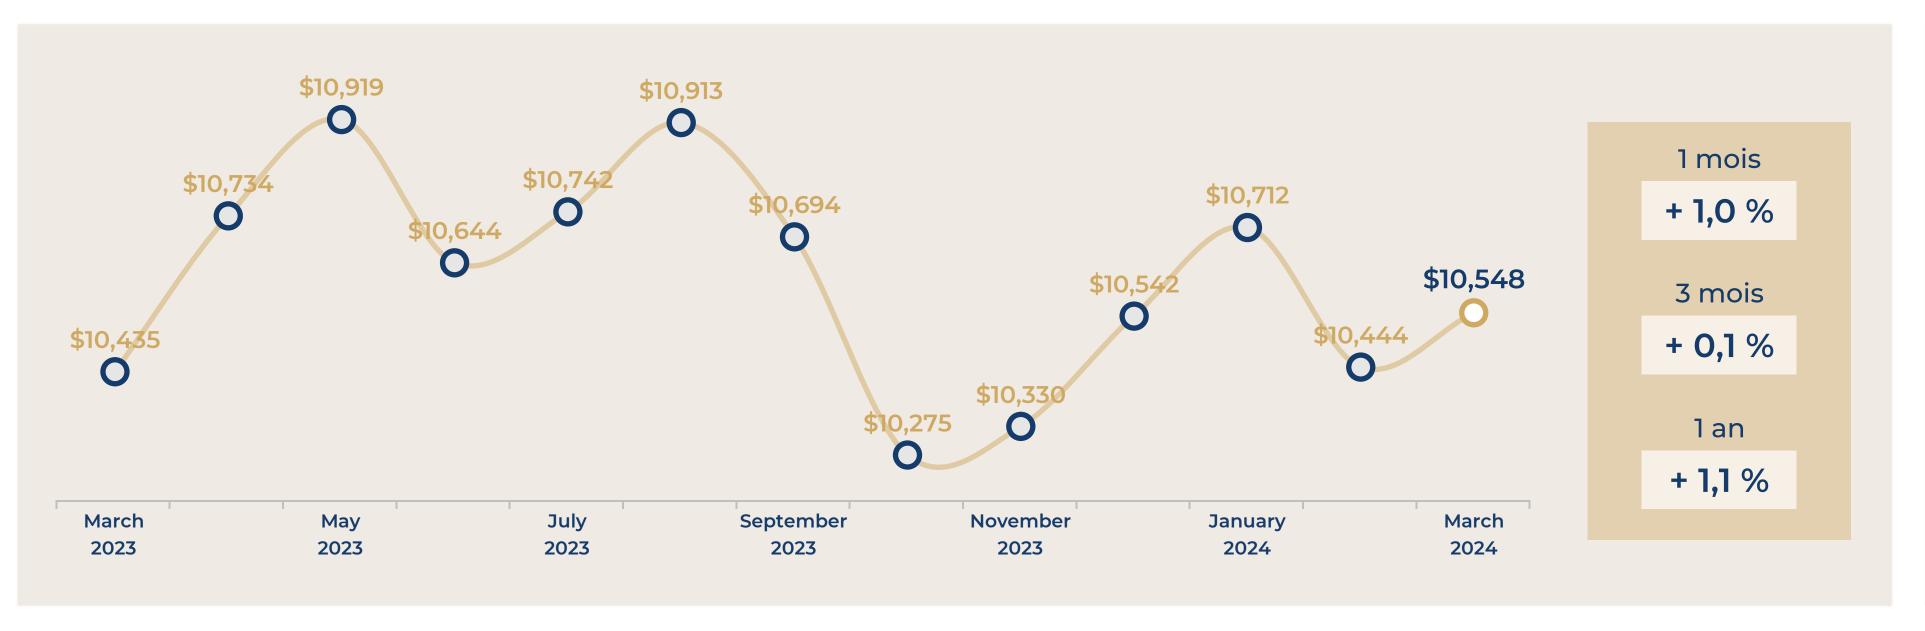

# DETAILED INFORMATION

| RUE DES ANNELETS          | 15 sq. m  | Stu | \$171,744   | \$11,450/sq. m |
|---------------------------|-----------|-----|-------------|----------------|
| RUE D AUBERVILLIERS       | 18 sq. m  | Stu | \$184,380   | \$10,243/sq. m |
| PAS DESGRAIS              | 21 sq. m  | Stu | \$209,469   | \$9,975/sq. m  |
| AV SIMON BOLIVAR          | 25 sq. m  | Stu | \$275,233   | \$11,009/sq. m |
| AV SIMON BOLIVAR          | 30 sq. m  | Stu | \$316,080   | \$10,536/sq. m |
| AV JEAN JAURES            | 35 sq. m  | 2 r | \$403,458   | \$11,528/sq. m |
| RUE DE L ENCHEVAL         | 40 sq. m  | 2 r | \$415,202   | \$10,380/sq. m |
| AV SECR <mark>ETAN</mark> | 45 sq. m  | 2 r | \$577,727   | \$12,838/sq. m |
| RUE DE PALESTINE          | 50 sq. m  | 2 r | \$525,716   | \$10,514/sq. m |
| RUE COMPANS               | 60 sq. m  | 3 r | \$768,096   | \$12,802/sq. m |
| VLA TOCCATA               | 64 sq. m  | 3 r | \$694,890   | \$10,857/sq. m |
| RUE JOSEPH KOSMA          | 70 sq. m  | 3 r | \$721,132   | \$10,302/sq. m |
| AV SIMON BOLIVAR          | 81 sq. m  | 4 r | \$876,252   | \$10,818/sq. m |
| AV JEAN JAURES            | 90 sq. m  | 4 r | \$943,290   | \$10,481/sq. m |
| LL ANNE DE BEAUJEU        | 95 sq. m  | 4 r | \$917,740   | \$9,660/sq. m  |
| QUAI DE LA SEINE          | 105 sq. m | 5 r | \$1,127,070 | \$10,734/sq. m |