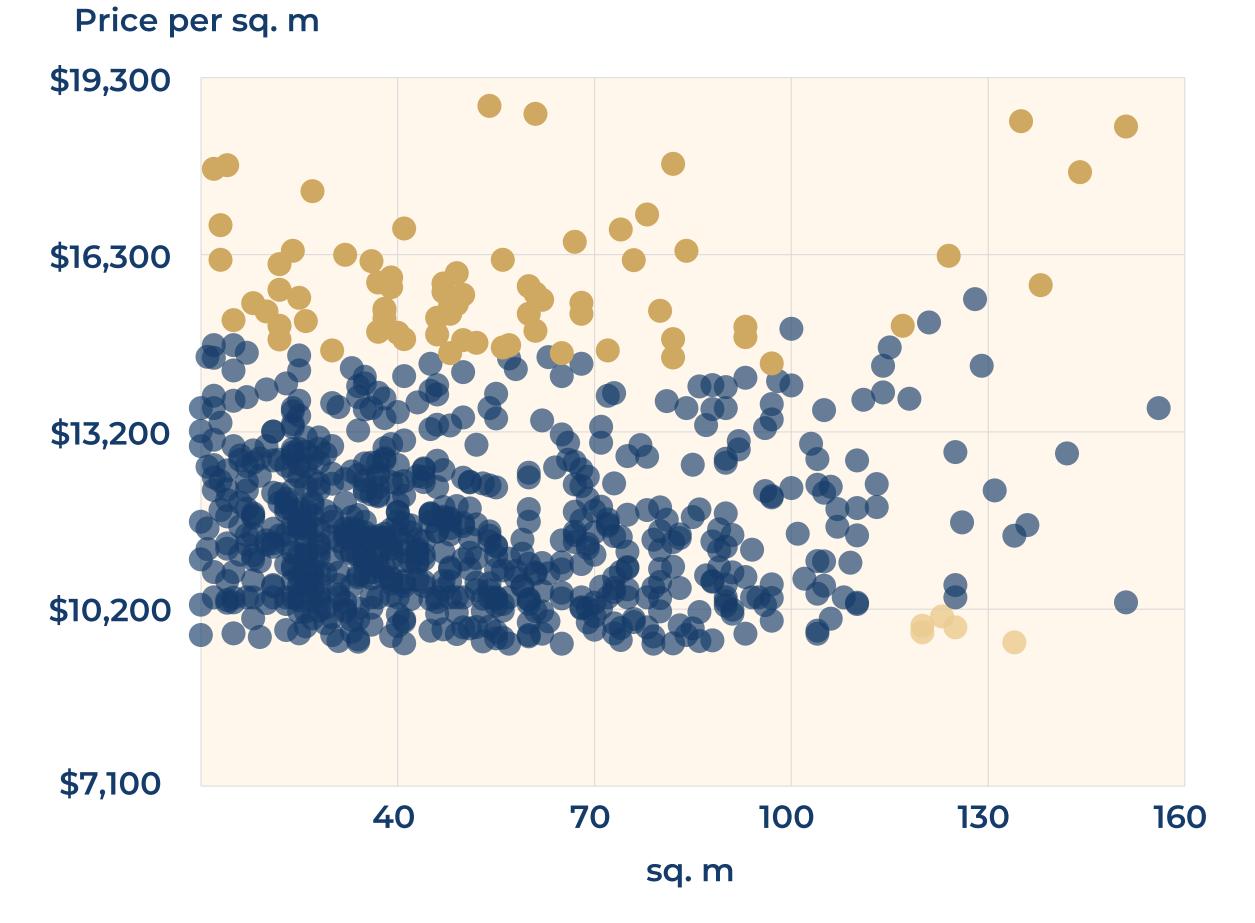

#### FLATS FOR SALE

#### FLATS FOR SALE

Market price

Above market price

#### FLATS FOR SALE

Below market price

Market price

Above market price

# FLATS FOR SALE

Below market price

Market price

Above market price