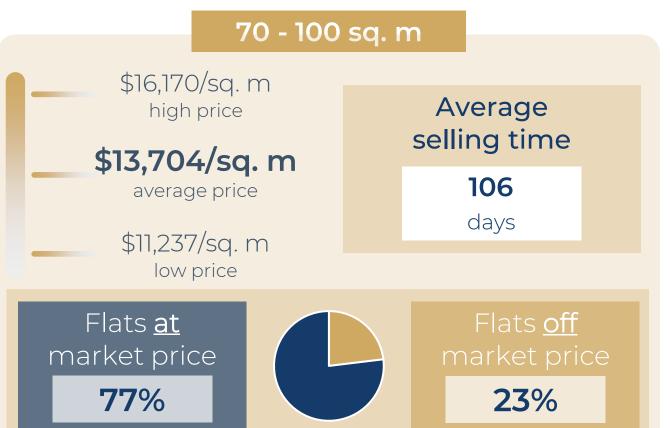

. m   3 r  | \$738,939   | \$12,316/sq. m     |
| RUE DE LAMIRAL DE COLIGNY   70 sq           | . m 3 r    | \$1,183,38  | 7 \$16,906/sq. m   |
| RUE MONTMARTRE   83 sq                      | . m   3 r  | \$1,318,340 | ) \$15,884/sq. m   |
| RUE DES HALLES 81 sq.                       | . m 4 r    | \$817,518   | \$10,093/sq. m     |
| RUE JEAN JACQUES ROUSSEAU   106 so          | q. m   4 r | \$1,818,449 | 9   \$17,156/sq. m |
| RUE SAINT-HONORE   120 sq                   | ı. m   4 r | \$1,322,508 | 8   \$11,021/sq. m |
| RUE SAINTE-ANNE   130 sq                    | ı. m   5 r | \$2,047,46  | 2 \$15,750/sq. m   |





### EVOLUTION OF THE SELLING PRICE / sq. m

#### 1 YEAR









# Paris 2<sup>nd</sup>

#### **OVERVIEW**









## Paris 2<sup>nd</sup>

#### DETAILED INFORMATION



















#### A SAMPLE OF SOLD FLATS

#### FOR THE LAST 6 MONTHS

| RUE DE CLERY       | 16 sq. m  | Stu | \$207,701   | \$12,981/sq. m |
|--------------------|-----------|-----|-------------|----------------|
| RUE DE CLERY       | 18 sq. m  | Stu | \$251,176   | \$13,954/sq. m |
| RUE SAINTE FOY     | 20 sq. m  | Stu | \$211,203   | \$10,561/sq. m |
| RUE LEOPOLD BELLAN | 22 sq. m  | Stu | \$278,478   | \$12,658/sq. m |
| RUE GRENETA        | 28 sq. m  | Stu | \$305,580   | \$10,914/sq. m |
| RUE D ABOUKIR      | 31 sq. m  | 2 r | \$380,330   | \$12,269/sq. m |
| RUE D ABOUKIR      | 36 sq. m  | 2 r | \$455,263   | \$12,646/sq. m |
| RUE MONTMARTRE     | 43 sq. m  | 2 r | \$514,523   | \$11,966/sq. m |
| RUE ETIENNE MARCEL | 53 sq. m  | 2 r | \$593,203   | \$11,192/sq. m |
| RUE B