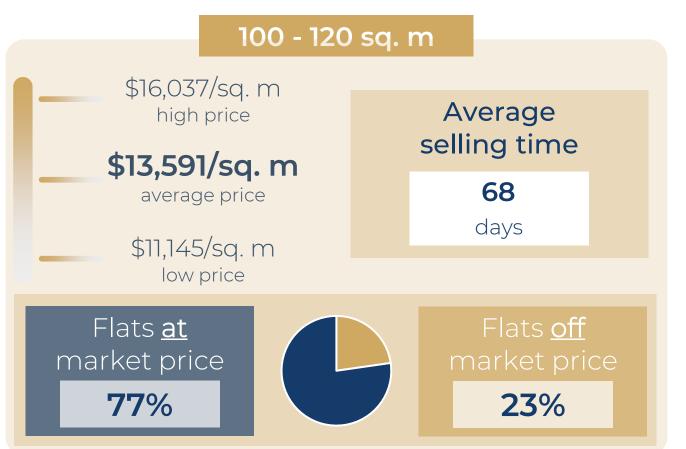

| \$11,966/sq. m |
| RUE ETIENNE MARCEL | 53 sq. m  | 2 r | \$593,203   | \$11,192/sq. m |
| RUE BACHAUMONT     | 65 sq. m  | 3 r | \$869,454   | \$13,377/sq. m |
| BD DE SEBASTOPOL   | 74 sq. m  | 3 r | \$924,424   | \$12,492/sq. m |
| RUE DE LA PAIX     | 85 sq. m  | 3 r | \$1,352,484 | \$15,912/sq. m |
| RUE REAUMUR        | 87 sq. m  | 4 r | \$1,286,063 | \$14,782/sq. m |
| RUE D ABOUKIR      | 104 sq. m | 4 r | \$1,907,016 | \$18,337/sq. m |
| RUE SAINT-DENIS    | 115 sq. m | 4 r | \$1,918,128 | \$16,679/sq. m |
| RUE MARIE STUART   | 110 sq. m | 5 r | \$1,881,050 | \$17,101/sq. m |



# Paris 3<sup>rd</sup>

### EVOLUTION OF THE SELLING PRICE / sq. m

#### 1 YEAR









# Paris 3<sup>rd</sup>

#### **OVERVIEW**









### Paris 3<sup>rd</sup>



#### DETAILED INFORMATION



















#### A SAMPLE OF SOLD FLATS

#### FOR THE LAST 6 MONTHS

| RUE DU PAS DE LA MULE   16 sq. m    | Stu | \$237,822   | \$14,864/sq. m |
|-------------------------------------|-----|-------------|----------------|
| RUE SAINTE APOLLINE 18 sq. m        | Stu | \$216,827   | \$12,046/sq. m |
| RUE CHARLOT 21 sq. m                | Stu | \$298,709   | \$14,224/sq. m |
| RUE DES FRANCS BOURGEOIS 25 sq. m   | Stu | \$349,931   | \$13,997/sq. m |
| RUE PORTEFOIN 29 sq. m              | Stu | \$412,951   | \$14,239/sq. m |
| UE NOTRE-DAME DE NAZARETH 33 sq. m  | 2 r | \$437,553   | \$13,260/sq. m |
| RUE DE MONTMORENCY   36 sq. m       | 2 r | \$500,525   | \$13,903/sq. m |
| RUE DE SAINTONGE   45 sq. m         | 2 r | \$471,645   | \$10,481/sq. m |
| RUE COMMINES 51 sq. m