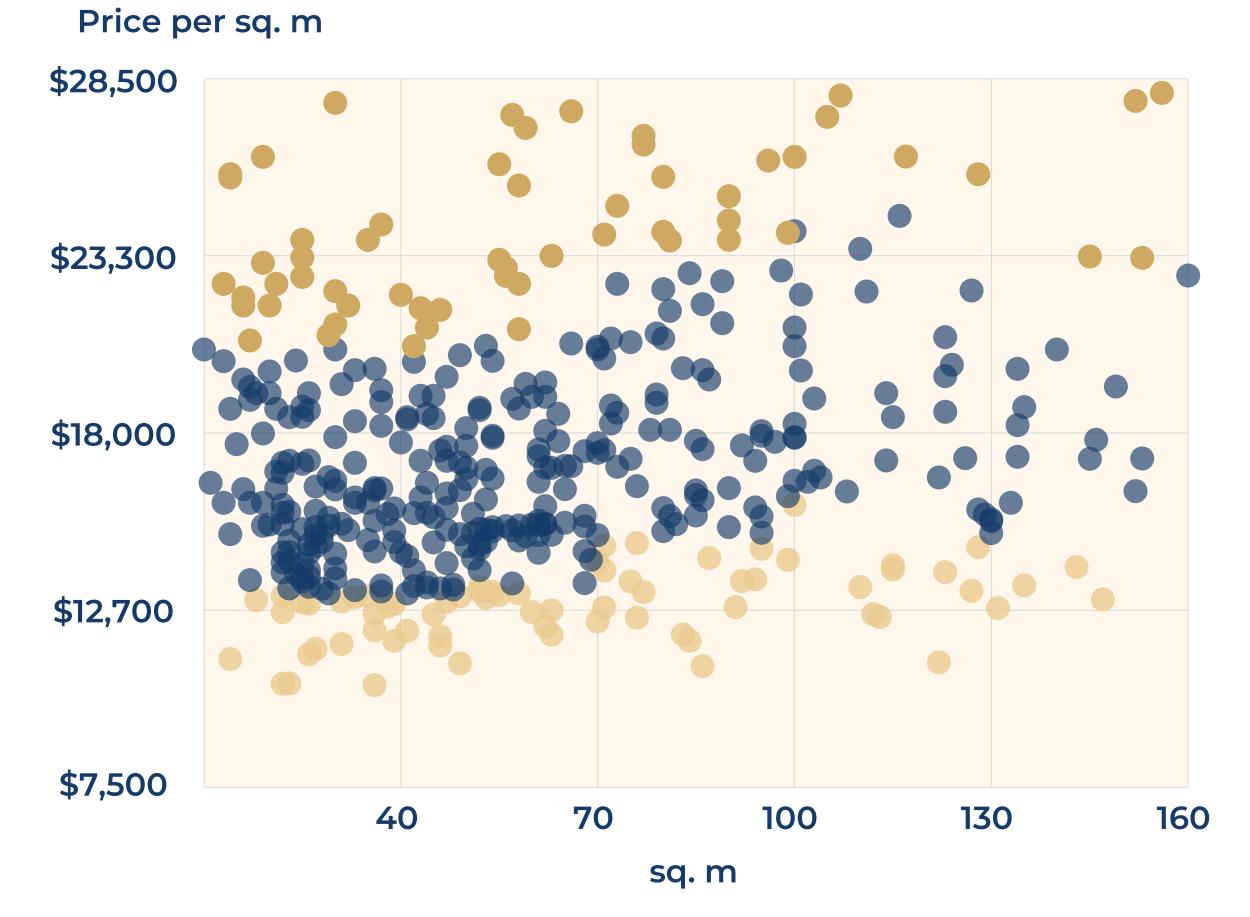

sq. m       3 r         72 sq. m       3 r         86 sq. m       4 r         86 sq. m       4 r         97 sq. m       4 r | 18 sq. m       Stu       \$252,765         21 sq. m       Stu       \$256,499         24 sq. m       Stu       \$313,433         28 sq. m       Stu       \$360,684         34 sq. m       2 r       \$512,311         39 sq. m       2 r       \$410,779         46 sq. m       2 r       \$527,998         50 sq. m       2 r       \$797,004         60 sq. m       3 r       \$837,876         72 sq. m       3 r       \$1,245,144         86 sq. m       3 r       \$1,257,720         73 sq. m       4 r       \$1,056,708         97 sq. m       4 r       \$1,243,125 |





### EVOLUTION OF THE SELLING PRICE / sq. m

#### 1 YEAR









# Paris 6<sup>th</sup>

#### **OVERVIEW**









## Paris 6<sup>th</sup>

#### DETAILED INFORMATION



















#### A SAMPLE OF SOLD FLATS

#### FOR THE LAST 6 MONTHS

| RUE DU SABOT                         | 15 sq. m  | Stu | \$228,272   | \$15,218/sq. m |
|--------------------------------------|-----------|-----|-------------|----------------|
| RUE DE VAUGIRARD                     | 22 sq. m  | Stu | \$297,332   | \$13,515/sq. m |
| RUE CHRISTINE                        | 25 sq. m  | Stu | \$264,537   | \$10,581/sq. m |
| COUR DE ROHAN                        | 26 sq. m  | Stu | \$398,278   | \$15,318/sq. m |
| RUE DE L EPERON                      | 30 sq. m  | Stu | \$471,828   | \$15,728/sq. m |
| RUE DES CHARTREUX                    | 35 sq. m  | 2 r | \$581,546   | \$16,615/sq. m |
| DE LA GRANDE CHAUMIERE