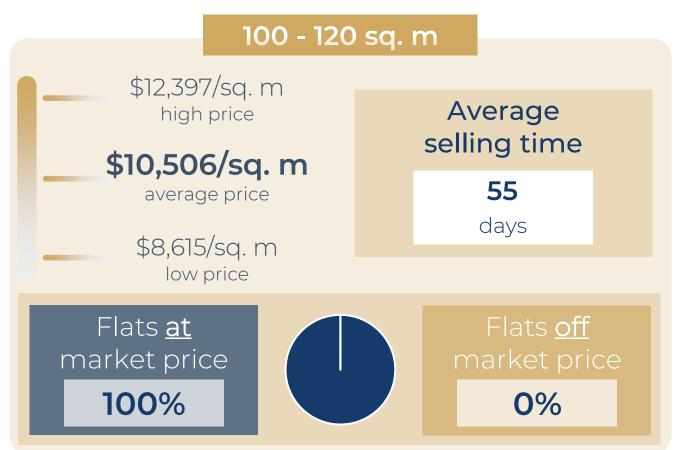

$12,006/sq. m |
| RUE LEPIC         | 46 sq. m  | 2 r | \$558,330   | \$12,137/sq. m |
| RUE LAMARCK       | 54 sq. m  | 2 r | \$717,643   | \$13,290/sq. m |
| RUE DAMREMONT     | 60 sq. m  | 3 r | \$806,574   | \$13,443/sq. m |
| RUE MONTCALM      | 68 sq. m  | 3 r | \$890,922   | \$13,102/sq. m |
| RUE VAUVENARGUES  | 71 sq. m  | 3 r | \$846,528   | \$11,923/sq. m |
| RUE DU POTEAU     | 79 sq. m  | 4 r | \$789,042   | \$9,988/sq. m  |
| BD DE CLICHY      | 85 sq. m  | 4 r | \$880,968   | \$10,364/sq. m |
| RUE CAVALLOTTI    | 90 sq. m  | 4 r | \$1,110,754 | \$12,342/sq. m |
| AV DE SAINT OUEN  | 106 sq. m | 5 r | \$1,190,568 | \$11,231/sq. m |





# 1 YEAR









# Paris 19<sup>th</sup>

# **OVERVIEW**

# FLATS FOR SALE









# Paris 19<sup>th</sup>

# DETAILED INFORMATION



















| RUE DES ANNELETS          | 15 sq. m  | Stu | \$171,744   | \$11,450/sq. m |
|---------------------------|-----------|-----|-------------|----------------|
| RUE D AUBERVILLIERS       | 18 sq. m  | Stu | \$184,380   | \$10,243/sq. m |
| PAS DESGRAIS              | 21 sq. m  | Stu | \$209,469   | \$9,975/sq. m  |
| AV SIMON BOLIVAR          | 25 sq. m  | Stu | \$275,233   | \$11,009/sq. m |
| AV SIMON BOLIVAR          | 30 sq. m  | Stu | \$316,080   | \$10,536/sq. m |
| AV JEAN JAURES            | 35 sq. m  | 2 r | \$403,458   | \$11,528/sq. m |
| RUE DE L ENCHEVAL         | 40 sq. m  | 2 r | \$415,202   | \$10,380/sq. m |
| AV SECR <mark>ETAN</mark> | 45 sq. m  | 2 r | \$577,727   | \$12,838/sq. m |
| RUE DE PALESTINE          | 50 sq. m  | 2 r | \$525,716   | \$10,514/sq. m