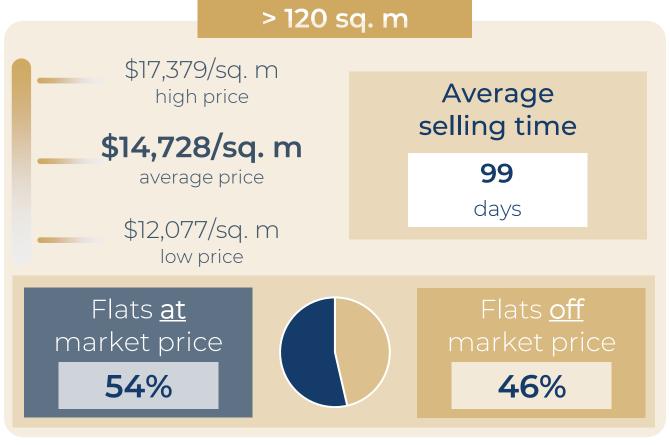

ties : Old flats only
- Prices : agency fees included

Happy reading!
HOME SELECT PARIS



#### CLICK ON YOUR DISTRICT

- Paris
- Paris 1<sup>st</sup>
- Paris 2<sup>nd</sup>
- Paris 3<sup>rd</sup>
- Paris 4<sup>th</sup>
- Paris 5<sup>th</sup>
- Paris 6<sup>th</sup>
- Paris 7<sup>th</sup>
- Paris 8<sup>th</sup>
- Paris 9<sup>th</sup>
- Paris 10<sup>th</sup>
- About us

- Paris 11<sup>th</sup>
- Paris 12<sup>th</sup>
- Paris 13<sup>th</sup>
- Paris 14<sup>th</sup>
- Paris 15<sup>th</sup>
- Paris 16<sup>th</sup>
- Paris 17<sup>th</sup>
- Paris 18<sup>th</sup>
- Paris 19<sup>th</sup>
- Paris 20<sup>th</sup>
- Boulogne-Billancourt
- Contact us





### EVOLUTION OF THE SELLING PRICE / sq. m

#### 1 YEAR









# Paris

#### **OVERVIEW**









## Paris

#### DETAILED INFORMATION



















### EVOLUTION OF THE SELLING PRICE / sq. m

#### 1 YEAR









# Paris 1<sup>st</sup>

#### **OVERVIEW**

#### FLATS FOR SALE







Below market price

Market price

Above market price





## Paris 1<sup>st</sup>

#### DETAILED INFORMATION



















#### A SAMPLE OF SOLD FLATS

#### FOR THE LAST 6 MONTHS

| RUE DES PYRAMIDES   18 sq.                  | .m Stu     | \$193,212   | \$10,734/sq. m     |
|---------------------------------------------|------------|-------------|--------------------|
| RUE SAINT-DENIS 23 sq.                      | . m Stu    | \$248,625   | \$10,810/sq. m     |
| RUE SAINT-HONORE 24 sq                      | . m   Stu  | \$300,570   | \$12,524/sq. m     |
| RUE SAINT-HONORE 29 sq.                     | . m Stu    | \$371,921   | \$12,824/sq.