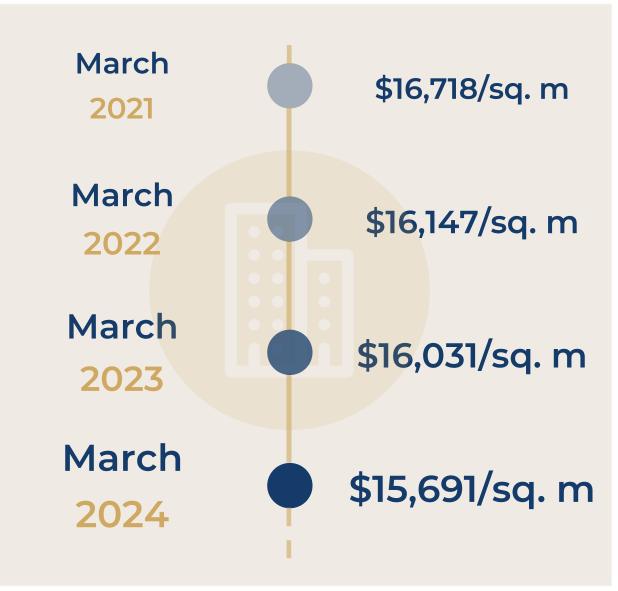

g!
HOME SELECT PARIS



#### CLICK ON YOUR DISTRICT

- Paris
- Paris 1<sup>st</sup>
- Paris 2<sup>nd</sup>
- Paris 3<sup>rd</sup>
- Paris 4<sup>th</sup>
- Paris 5<sup>th</sup>
- Paris 6<sup>th</sup>
- Paris 7<sup>th</sup>
- Paris 8<sup>th</sup>
- Paris 9<sup>th</sup>
- Paris 10<sup>th</sup>
- About us

- Paris 11<sup>th</sup>
- Paris 12<sup>th</sup>
- Paris 13<sup>th</sup>
- Paris 14<sup>th</sup>
- Paris 15<sup>th</sup>
- Paris 16<sup>th</sup>
- Paris 17<sup>th</sup>
- Paris 18<sup>th</sup>
- Paris 19<sup>th</sup>
- Paris 20<sup>th</sup>
- Boulogne-Billancourt
- Contact us





### EVOLUTION OF THE SELLING PRICE / sq. m

#### 1 YEAR









# Paris

#### **OVERVIEW**









## Paris

#### DETAILED INFORMATION



















### EVOLUTION OF THE SELLING PRICE / sq. m

#### 1 YEAR









# Paris 1<sup>st</sup>

#### **OVERVIEW**

#### FLATS FOR SALE







Below market price

Market price

Above market price





## Paris 1<sup>st</sup>

#### DETAILED INFORMATION



















#### A SAMPLE OF SOLD FLATS

#### FOR THE LAST 6 MONTHS

| RUE DES PYRAMIDES   18 sq.                  | .m Stu     | \$193,212   | \$10,734/sq. m     |
|---------------------------------------------|------------|-------------|--------------------|
| RUE SAINT-DENIS 23 sq.                      | . m Stu    | \$248,625   | \$10,810/sq. m     |
| RUE SAINT-HONORE 24 sq                      | . m   Stu  | \$300,570   | \$12,524/sq. m     |
| RUE SAINT-HONORE 29 sq.                     | . m Stu    | \$371,921   | \$12,824/sq. m     |
| RUE CROIX DES PETITS CHAMPS 37 sq.          | .m   Stu