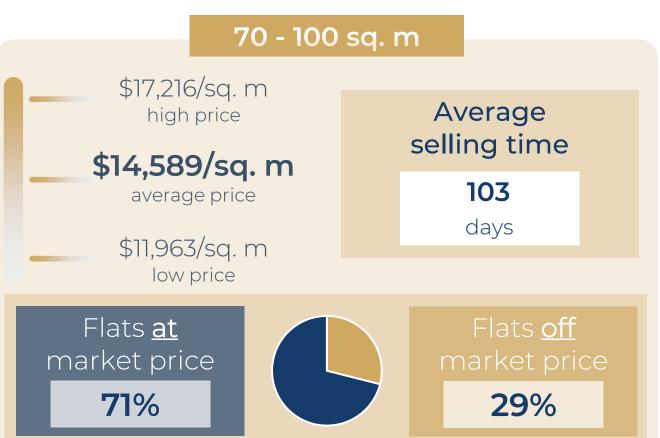

23   | \$11,966/sq. m |
| RUE ETIENNE MARCEL | 53 sq. m  | 2 r | \$593,203   | \$11,192/sq. m |
| RUE BACHAUMONT     | 65 sq. m  | 3 r | \$869,454   | \$13,377/sq. m |
| BD DE SEBASTOPOL   | 74 sq. m  | 3 r | \$924,424   | \$12,492/sq. m |
| RUE DE LA PAIX     | 85 sq. m  | 3 r | \$1,352,484 | \$15,912/sq. m |
| RUE REAUMUR        | 87 sq. m  | 4 r | \$1,286,063 | \$14,782/sq. m |
| RUE D ABOUKIR      | 104 sq. m | 4 r | \$1,907,016 | \$18,337/sq. m |
| RUE SAINT-DENIS    | 115 sq. m | 4 r | \$1,918,128 | \$16,679/sq. m |
| RUE MARIE STUART   | 110 sq. m | 5 r | \$1,881,050 | \$17,101/sq. m |



# Paris 3<sup>rd</sup>

### EVOLUTION OF THE SELLING PRICE / sq. m

#### 1 YEAR









# Paris 3<sup>rd</sup>

#### **OVERVIEW**









### Paris 3<sup>rd</sup>



#### DETAILED INFORMATION



















#### A SAMPLE OF SOLD FLATS

#### FOR THE LAST 6 MONTHS

| RUE DU PAS DE LA MULE   16 sq. m    | Stu | \$237,822   | \$14,864/sq. m |
|-------------------------------------|-----|-------------|----------------|
| RUE SAINTE APOLLINE 18 sq. m        | Stu | \$216,827   | \$12,046/sq. m |
| RUE CHARLOT 21 sq. m                | Stu | \$298,709   | \$14,224/sq. m |
| RUE DES FRANCS BOURGEOIS 25 sq. m   | Stu | \$349,931   | \$13,997/sq. m |
| RUE PORTEFOIN 29 sq. m              | Stu | \$412,951   | \$14,239/sq. m |
| UE NOTRE-DAME DE NAZARETH 33 sq. m  | 2 r | \$437,553   | \$13,260/sq. m |
| RUE DE MONTMORENCY   36 sq. m       | 2 r | \$500,525   | \$13,903/sq. m |
| RUE DE SAINTONGE   45 sq. m         | 2 r | \$471,645   | \$10,481/sq. m |
| RUE COMMINES 51 sq. m