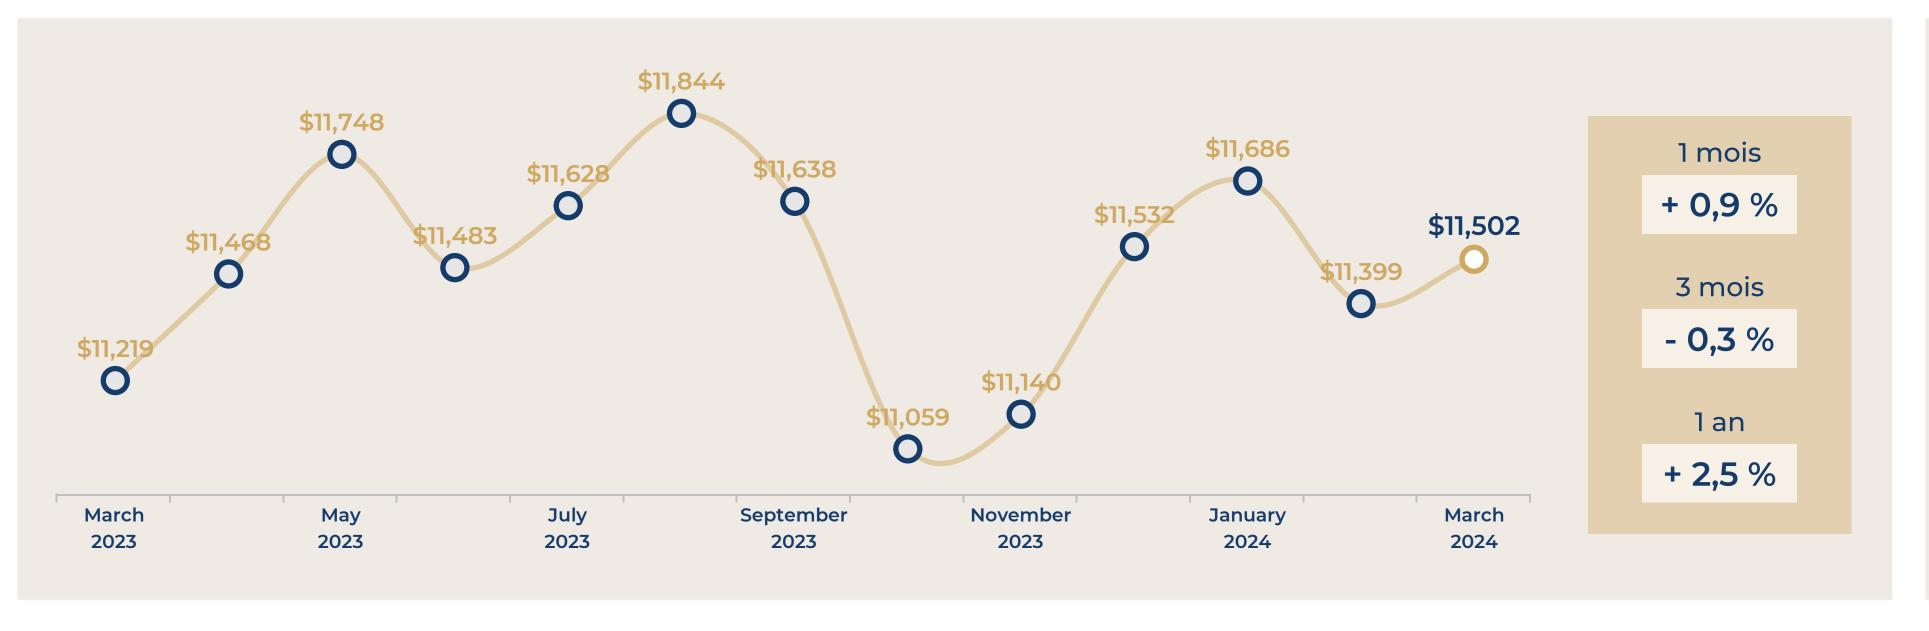

| \$15,997/sq. m |
| AV DES TERNES     | 44 sq. m  | 2 r | \$632,4 <mark>7</mark> 4 | \$14,374/sq. m |
| BD GOUVION ST-CYR | 54 sq. m  | 2 r | \$630,705                | \$11,680/sq. m |
| RUE LAUGIER       | 60 sq. m  | 3 r | \$638,625                | \$10,644/sq. m |
| BD PEREIRE        | 65 sq. m  | 3 r | \$867,245                | \$13,342/sq. m |
| RUE DULONG        | 70 sq. m  | 3 r | \$840,456                | \$12,006/sq. m |
| BD PEREIRE        | 76 sq. m  | 4 r | \$904,732                | \$11,905/sq. m |
| RUE DES MOINES    | 85 sq. m  | 4 r | \$1,127,352              | \$13,263/sq. m |
| RUE BARON         | 91 sq. m  | 4 r | \$1,014,875              | \$11,153/sq. m |
| RUE VERNIER       | 106 sq. m | 5 r | \$1,502,870              | \$14,178/sq. m |





# 1 YEAR









# Paris 18<sup>th</sup>

# **OVERVIEW**

# FLATS FOR SALE







Below market price

Market price

Above market price





# Paris 18<sup>th</sup>

# DETAILED INFORMATION



















| RUE CHAMPIONNET   | 15 sq. m  | Stu | \$163,308   | \$10,887/sq. m |
|-------------------|-----------|-----|-------------|----------------|
| IMP DE LA DEFENSE | 17 sq. m  | Stu | \$218,846   | \$12,873/sq. m |
| RUE SIMART        | 21 sq. m  | Stu | \$210,720   | \$10,034/sq. m |
| RUE DES ABBESSES  | 29 sq. m  | Stu | \$357,442   | \$12,326/sq. m |
| RUE CHAMPIONNET   | 32 sq. m  | Stu | \$335,974   | \$10,499/sq. m |
| RUE CHAMPIONNET   | 35 sq. m  | 2 r | \$356,354   | \$10,181/sq. m |
| RUE SIMART        | 39 sq. m  | 2 r | \$468,238   | \$12,006/sq. m |
| RUE LEPIC         | 46 sq. m  |