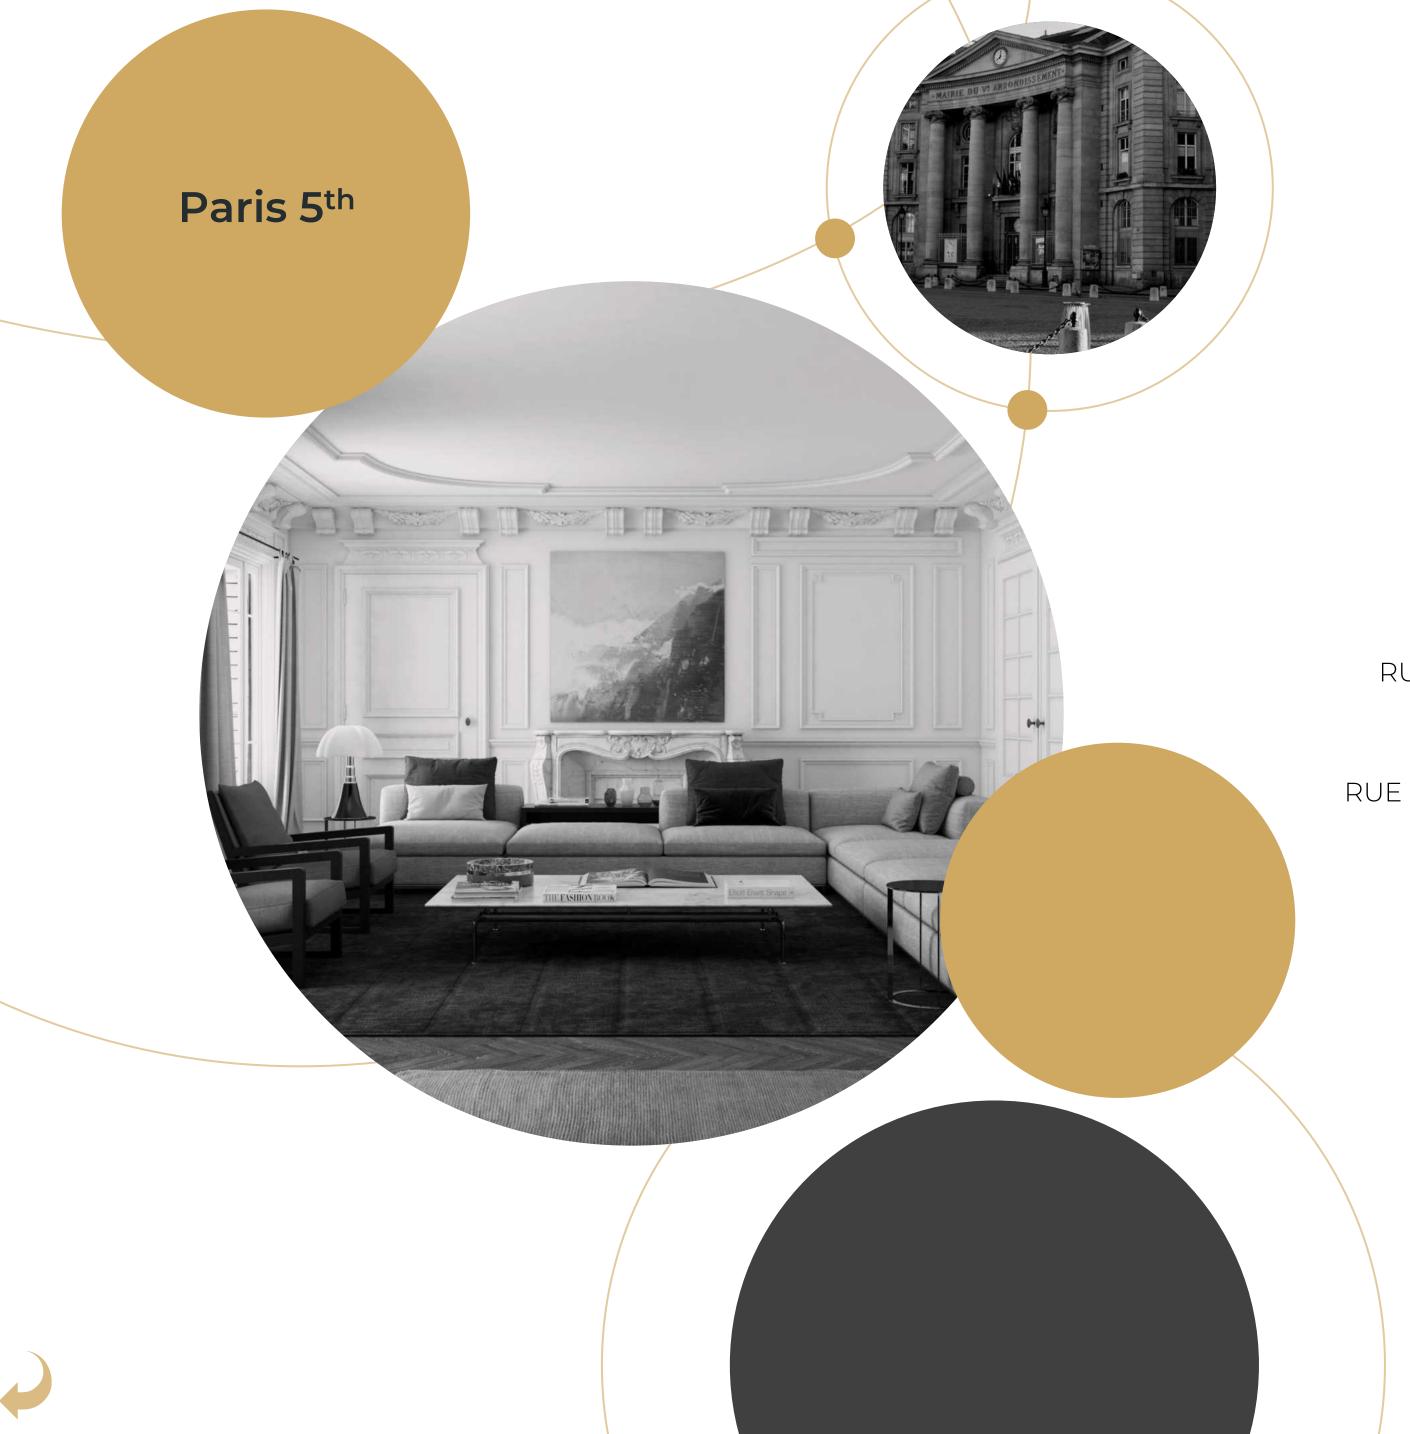

# Paris 5<sup>th</sup>

## Paris 5<sup>th</sup>

#### DETAILED INFORMATION

#### A SAMPLE OF SOLD FLATS

#### FOR THE LAST 6 MONTHS

| 15 sq. m  | Stu                                                                                                                           | \$206,400                                                                                                                                                                                                                                                                                                                                              | \$13,760/sq. m                                                                                                                                                                                                                                                                                                                                                                                                                                                                                                                                                                 |
|-----------|-------------------------------------------------------------------------------------------------------------------------------|--------------------------------------------------------------------------------------------------------------------------------------------------------------------------------------------------------------------------------------------------------------------------------------------------------------------------------------------------------|--------------------------------------------------------------------------------------------------------------------------------------------------------------------------------------------------------------------------------------------------------------------------------------------------------------------------------------------------------------------------------------------------------------------------------------------------------------------------------------------------------------------------------------------------------------------------------|
| 18 sq. m  | Stu                                                                                                                           | \$252,765                                                                                                                                                                                                                                                                                                                                              | \$14,043/sq. m                                                                                                                                                                                                                                                                                                                                                                                                                                                                                                                                                                 |
| 21 sq. m  | Stu                                                                                                                           | \$256,499                                                                                                                                                                                                                                                                                                                                              | \$12,214/sq. m                                                                                                                                                                                                                                                                                                                                                                                                                                                                                                                                                                 |
| 24 sq. m  | Stu                                                                                                                           | \$313,433                                                                                                                                                                                                                                                                                                                                              | \$13,060/sq. m                                                                                                                                                                                                                                                                                                                                                                                                                                                                                                                                                                 |
| 28 sq. m  | Stu                                                                                                                           | \$360,684                                                                                                                                                                                                                                                                                                                                              | \$12,881/sq. m                                                                                                                                                                                                                                                                                                                                                                                                                                                                                                                                                                 |
| 34 sq. m  | 2 r                                                                                                                           | \$512,311                                                                                                                                                                                                                                                                                                                                              | \$15,067/sq. m                                                                                                                                                                                                                                                                                                                                                                                                                                                                                                                                                                 |
| 39 sq. m  | 2 r                                                                                                                           | \$410,779                                                                                                                                                                                                                                                                                                                                              | \$10,533/sq. m                                                                                                                                                                                                                                                                                                                                                                                                                                                                                                                                                                 |
| 46 sq. m  | 2 r                                                                                                                           | \$527,9 <sup>98</sup>                                                                                                                                                                                                                                                                                                                                  | \$11,478/sq. m                                                                                                                                                                                                                                                                                                                                                                                                                                                                                                                                                                 |
| 50 sq. m  | 2 r                                                                                                                           | \$797,004                                                                                                                                                                                                                                                                                                                                              | \$15,940/sq. m                                                                                                                                                                                                                                                                                                                                                                                                                                                                                                                                                                 |
| 60 sq. m  | 3 r                                                                                                                           | \$837,876                                                                                                                                                                                                                                                                                                                                              | \$13,965/sq. m                                                                                                                                                                                                                                                                                                                                                                                                                                                                                                                                                                 |
| 72 sq. m  | 3 r                                                                                                                           | \$1,245,144                                                                                                                                                                                                                                                                                                                                            | \$17,294/sq. m                                                                                                                                                                                                                                                                                                                                                                                                                                                                                                                                                                 |
| 86 sq. m  | 3 r                                                                                                                           | \$1,257,720                                                                                                                                                                                                                                                                                                                                            | \$14,624/sq. m                                                                                                                                                                                                                                                                                                                                                                                                                                                                                                                                                                 |
| 73 sq. m  | 4 r                                                                                                                           | \$1,210,710                                                                                                                                                                                                                                                                                                                                            | \$16,585/sq. m                                                                                                                                                                                                                                                                                                                                                                                                                                                                                                                                                                 |
| 86 sq. m  | 4 r                                                                                                                           | \$1,056,708                                                                                                                                                                                                                                                                                                                                            | \$12,288/sq. m                                                                                                                                                                                                                                                                                                                                                                                                                                                                                                                                                                 |
| 97 sq. m  | 4 r                                                                                                                           | \$1,243,125                                                                                                                                                                                                                                                                                                                                            | \$12,816/sq. m                                                                                                                                                                                                                                                                                                                                                                                                                                                                                                                                                                 |
| 108 sq. m | 5 r                                                                                                                           | \$1,380,931                                                                                                                                                                                                                                                                                                                                            | \$12,786/sq. m                                                                                                                                                                                                                                                                                                                                                                                                                                                                                                                                                                 |
|           | 18 sq. m 21 sq. m 24 sq. m 28 sq. m 34 sq. m 39 sq. m 46 sq. m 50 sq. m 60 sq. m 72 sq. m 86 sq. m 73 sq. m 86 sq. m 86 sq. m | 18 sq. m       Stu         21 sq. m       Stu         24 sq. m       Stu         28 sq. m       Stu         34 sq. m       2 r         39 sq. m       2 r         46 sq. m       2 r         50 sq. m       2 r         60 sq. m       3 r         72 sq. m       3 r         86 sq. m       4 r         86 sq. m       4 r         97 sq. m       4 r | 18 sq. m       Stu       \$252,765         21 sq. m       Stu       \$256,499         24 sq. m       Stu       \$313,433         28 sq. m       Stu       \$360,684         34 sq. m       2 r       \$512,311         39 sq. m       2 r       \$410,779         46 sq. m       2 r       \$527,998         50 sq. m       2 r       \$797,004         60 sq. m       3 r       \$837,876         72 sq. m       3 r       \$1,245,144         86 sq. m       3 r       \$1,257,720         73 sq. m       4 r       \$1,056,708         97 sq. m       4 r       \$1,243,125 |