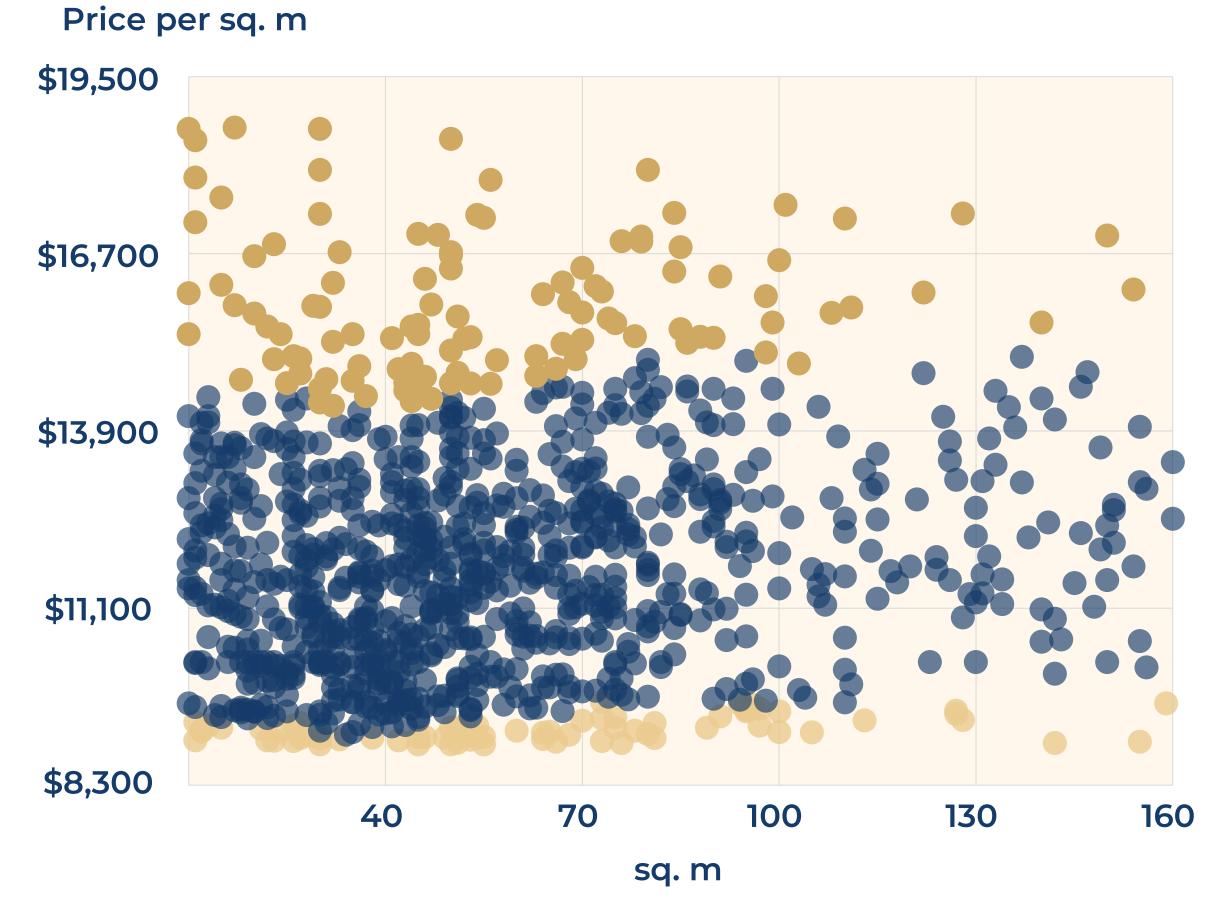

16   | \$10,772/sq. m |
| RUE RAFFET                            | 75 sq. m  | 3 r | \$1,121,800 | \$14,957/sq. m |
| AV DE VERSAILLES                      | 77 sq. m  | 4 r | \$784,742   | \$10,191/sq. m |
| RUE SAINT DIDIER                      | 85 sq. m  | 4 r | \$1,194,834 | \$14,057/sq. m |
| RUE DE CIVRY                          | 93 sq. m  | 4 r | \$1,053,600 | \$11,329/sq. m |
| RUE SINGER                            | 100 sq. m | 5 r | \$1,213,703 | \$12,138/sq. m |





#### 1 YEAR

#### \$12,884 \$12,683 1 mois \$12,662 \$12,574 \$12,543 + 0,8 % \$12,423 \$12,403 \$12,390 \$12,37 O 3 mois - 0,3 % \$12,048 \$11,945 1 an + 0,1 % July September March May November March January 2023 2023 2023 2023 2024 2023 2024







# Paris 17<sup>th</sup>

#### **OVERVIEW**

#### FLATS FOR SALE







Below market price

Market price

Above market price





# Paris 17<sup>th</sup>

# DETAILED INFORMATION



















| RUE SAUFFROY      | 15 sq. m  | Stu | \$174,127                | \$11,608/sq. m |
|-------------------|-----------|-----|--------------------------|----------------|
| RUE DU MONT-DORE  | 18 sq. m  | Stu | \$207,829                | \$11,546/sq. m |
| RUETRUFFAUT       | 20 sq. m  | Stu | \$276,625                | \$13,831/sq. m |
| RUETRUFFAUT       | 25 sq. m  | Stu | \$255,485                | \$10,219/sq. m |
| RUE LEMERCIER     | 29 sq. m  | Stu | \$387,797                | \$13,373/sq. m |
| RUE SAUSSURE      | 35 sq. m  | 2 r | \$443,050                | \$12,659/sq. m |
| RUE LA CONDAMINE  | 38 sq. m  | 2 r | \$607,898                | \$15,997/sq. m