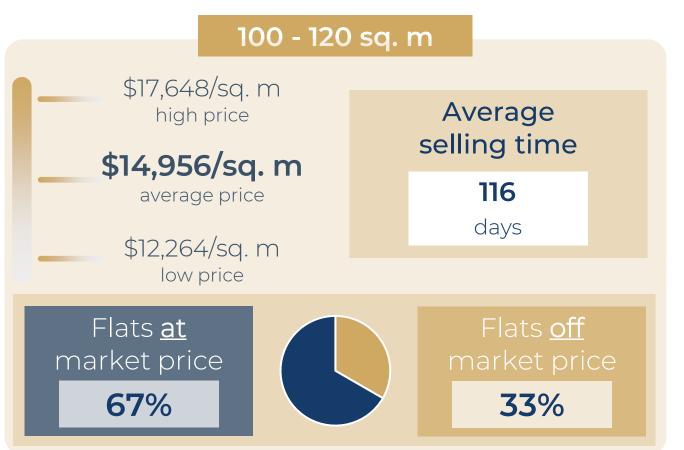

51 sq. m               | 2 r | \$601,140   | \$11,787/sq. m |
| RUE MESLAY   62 sq. m               | 3 r | \$834,518   | \$13,459/sq. m |
| RUE DES FILLES DU CALVAIRE 70 sq. m | 3 r | \$851,615   | \$12,166/sq. m |
| RUE DE MONTMORENCY 84 sq. m         | 3 r | \$1,123,400 | \$13,374/sq. m |
| RUE CHAPON 83 sq. m                 | 4 r | \$1,059,971 | \$12,771/sq. m |
| RUE DU TEMPLE 91 sq. m              | 4 r | \$1,265,071 | \$13,902/sq. m |
| PAS SAINTE AVOIE   105 sq. m        | 4 r | \$1,317,713 | \$12,550/sq. m |
| RUE SAINT MARTIN   121 sq. m        | 5 r | \$1,579,735 | \$13,056/sq. m |



# Paris 4<sup>th</sup>

### EVOLUTION OF THE SELLING PRICE / sq. m

#### 1 YEAR







# Paris 4<sup>th</sup>

#### **OVERVIEW**









## Paris 4<sup>th</sup>

#### DETAILED INFORMATION



















#### A SAMPLE OF SOLD FLATS

#### FOR THE LAST 6 MONTHS

| RUE DES BLANCS MANTEAUX   | 16 sq. m  | Stu | \$204,360   | \$12,773/sq. m |
|---------------------------|-----------|-----|-------------|----------------|
| RUE SAINT PAUL            | 20 sq. m  | Stu | \$289,740   | \$14,487/sq. m |
| RUE SAINT PAUL            | 22 sq. m  | Stu | \$303,498   | \$13,795/sq. m |
| RUE SAINT ANTOINE         | 25 sq. m  | Stu | \$324,911   | \$12,996/sq. m |
| RUE STE CROIX BRETONNERIE | 27 sq. m  | Stu | \$381,956   | \$14,147/sq. m |
| RUE DES ECOUFFES          | 33 sq. m  | 2 r | \$397,800   | \$12,054/sq. m |
| RUE BEAUTREILLIS          | 38 sq. m  | 2 r | \$406,921   | \$10,708/sq. m |
| RUE DES TOURNELLES        | 43 sq. m  | 2 r | \$513,569   | \$11,943/sq. m |
| RUE SAINT ANTOINE