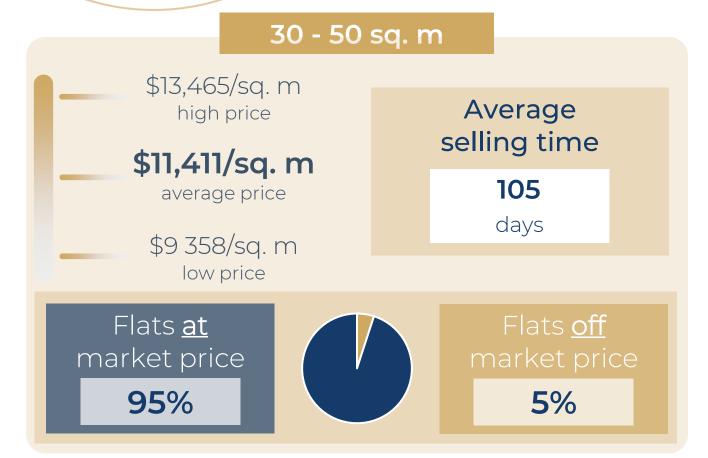

| 55 sq. m  | 2 r |   | \$679,497   | \$12,355/sq. m |
| RUE PIERRE FONTAINE       | 60 sq. m  | 3 r |   | \$663,258   | \$11,054/sq. m |
| RUE DUPERRE               | 63 sq. m  | 3 r | 1 | \$895,103   | \$14,208/sq. m |
| RUE DU FG POISSONNIERE    | 72 sq. m  | 3 r |   | \$833,423   | \$11,576/sq. m |
| RUE VICTOR MASSE          | 75 sq. m  | 4 r |   | \$1,096,723 | \$14,623/sq. m |
| CITE DE TREVISE           | 85 sq. m  | 4 r |   | \$1,148,538 | \$13,512/sq. m |
| UE DU FBOURG MONTMARTRE   | 93 sq. m  | 4 r |   | \$951,272   | \$10,229/sq. m |
| RUE VIOLLET-LE-DUC        | 101 sq. m | 5 r |   | \$1,477,450 | \$14,628/sq. m |





#### 1 YEAR









# Paris 10<sup>th</sup>

#### **OVERVIEW**

#### FLATS FOR SALE









## Paris 10<sup>th</sup>

#### DETAILED INFORMATION



















| RUE DU CHATEAU D EAU       | 15 sq. m  | Stu | \$172,937   | \$11,529/sq. m |
|----------------------------|-----------|-----|-------------|----------------|
| RUE JACQUES LOUVEL TESSIER | 17 sq. m  | Stu | \$213,221   | \$12,543/sq. m |
| RUE LA FAYETTE             | 20 sq. m  | Stu | \$241,425   | \$12,072/sq. m |
| RUE LOUIS BLANC            | 26 sq. m  | Stu | \$280,258   | \$10,779/sq. m |
| QUAI DE JEMMAPES           | 30 sq. m  | Stu | \$376,302   | \$12,543/sq. m |
| RUE CIVIALE                | 35 sq. m  | 2 r | \$387,797   | \$11,079/sq. m |
| AV CLAUDE VELLEFAUX        | 40 sq. m  | 2 r | \$423,657   | \$10,591/sq. m |
| RUE LA GRANGE AUX BELLES   | 46 sq. m  | 2 r | \$589,785   | \$12,821/sq. m |
| RUE DU TERRAGE             | 52 sq. m  | 2 r | \$573,535   | \$1