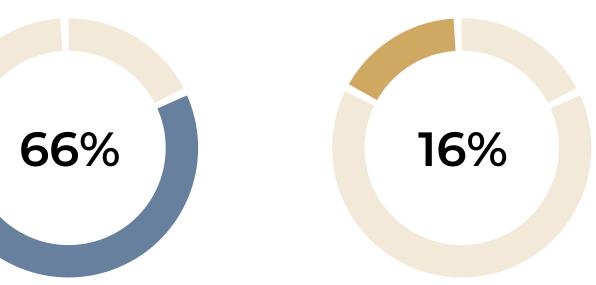

>st</sup>
- Paris 2<sup>nd</sup>
- Paris 3<sup>rd</sup>
- Paris 4<sup>th</sup>
- Paris 5<sup>th</sup>
- Paris 6<sup>th</sup>
- Paris 7<sup>th</sup>
- Paris 8<sup>th</sup>
- Paris 9<sup>th</sup>
- Paris 10<sup>th</sup>
- About us

- Paris 11<sup>th</sup>
- Paris 12<sup>th</sup>
- Paris 13<sup>th</sup>
- Paris 14<sup>th</sup>
- Paris 15<sup>th</sup>
- Paris 16<sup>th</sup>
- Paris 17<sup>th</sup>
- Paris 18<sup>th</sup>
- Paris 19<sup>th</sup>
- Paris 20<sup>th</sup>
- Boulogne-Billancourt
- Contact us





### EVOLUTION OF THE SELLING PRICE / sq. m

#### 1 YEAR









# Paris

#### **OVERVIEW**









## Paris

#### DETAILED INFORMATION



















### EVOLUTION OF THE SELLING PRICE / sq. m

#### 1 YEAR









# Paris 1<sup>st</sup>

#### **OVERVIEW**

#### FLATS FOR SALE







Below market price

Market price

Above market price





## Paris 1<sup>st</sup>

#### DETAILED INFORMATION



















#### A SAMPLE OF SOLD FLATS

#### FOR THE LAST 6 MONTHS

| RUE DES PYRAMIDES   18 sq.                  | .m Stu     | \$193,212   | \$10,734/sq. m     |
|---------------------------------------------|------------|-------------|--------------------|
| RUE SAINT-DENIS 23 sq.                      | . m Stu    | \$248,625   | \$10,810/sq. m     |
| RUE SAINT-HONORE 24 sq                      | . m   Stu  | \$300,570   | \$12,524/sq. m     |
| RUE SAINT-HONORE 29 sq.                     | . m Stu    | \$371,921   | \$12,824/sq. m     |
| RUE CROIX DES PETITS CHAMPS 37 sq.          | .m   Stu   | \$415,627   | \$11,234/sq. m     |
| RUE COQ HERON 37 sq.