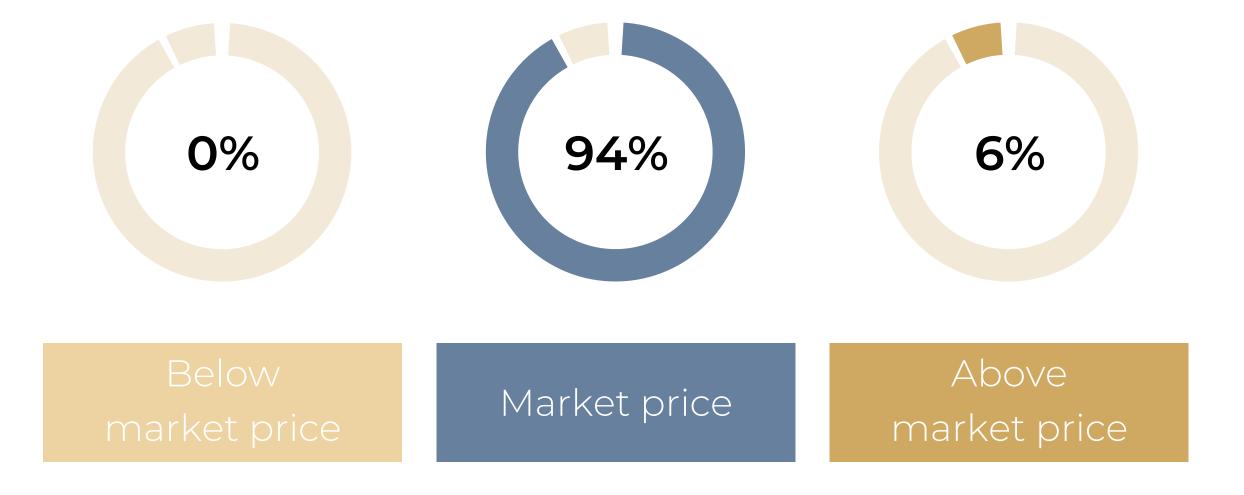

#### **OVERVIEW**

#### FLATS FOR SALE

Below market price

Market price

Above market price

## Paris 1<sup>st</sup>