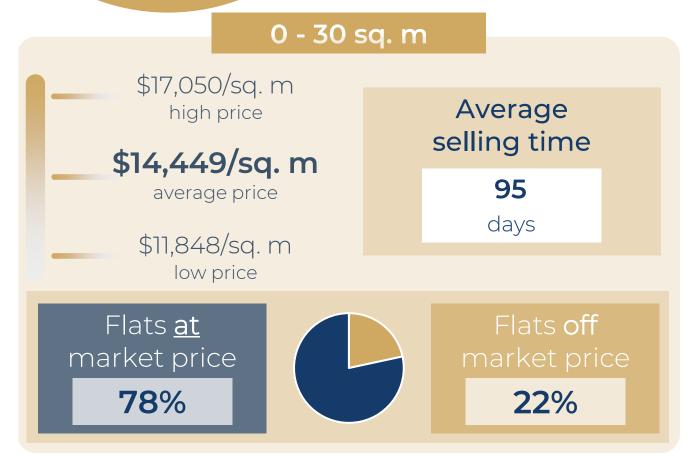

,523   | \$11,966/sq. m |
| RUE ETIENNE MARCEL | 53 sq. m  | 2 r | \$593,203   | \$11,192/sq. m |
| RUE BACHAUMONT     | 65 sq. m  | 3 r | \$869,454   | \$13,377/sq. m |
| BD DE SEBASTOPOL   | 74 sq. m  | 3 r | \$924,424   | \$12,492/sq. m |
| RUE DE LA PAIX     | 85 sq. m  | 3 r | \$1,352,484 | \$15,912/sq. m |
| RUE REAUMUR        | 87 sq. m  | 4 r | \$1,286,063 | \$14,782/sq. m |
| RUE D ABOUKIR      | 104 sq. m | 4 r | \$1,907,016 | \$18,337/sq. m |
| RUE SAINT-DENIS    | 115 sq. m | 4 r | \$1,918,128 | \$16,679/sq. m |
| RUE MARIE STUART   | 110 sq. m | 5 r | \$1,881,050 | \$17,101/sq. m |



# Paris 3<sup>rd</sup>

### EVOLUTION OF THE SELLING PRICE / sq. m

#### 1 YEAR









# Paris 3<sup>rd</sup>

#### **OVERVIEW**









### Paris 3<sup>rd</sup>



#### DETAILED INFORMATION



















#### A SAMPLE OF SOLD FLATS

#### FOR THE LAST 6 MONTHS

| RUE DU PAS DE LA MULE   16 sq. m    | Stu | \$237,822   | \$14,864/sq. m |
|-------------------------------------|-----|-------------|----------------|
| RUE SAINTE APOLLINE 18 sq. m        | Stu | \$216,827   | \$12,046/sq. m |
| RUE CHARLOT 21 sq. m                | Stu | \$298,709   | \$14,224/sq. m |
| RUE DES FRANCS BOURGEOIS 25 sq. m   | Stu | \$349,931   | \$13,997/sq. m |
| RUE PORTEFOIN 29 sq. m              | Stu | \$412,951   | \$14,239/sq. m |
| UE NOTRE-DAME DE NAZARETH 33 sq. m  | 2 r | \$437,553   | \$13,260/sq. m |
| RUE DE MONTMORENCY   36 sq. m       | 2 r | \$500,525   | \$13,903/sq. m |
| RUE DE SAINTONGE   45 sq. m         | 2 r | \$471,645   | \$10,481/sq. m |
| RUE COMMINES 51 sq. m