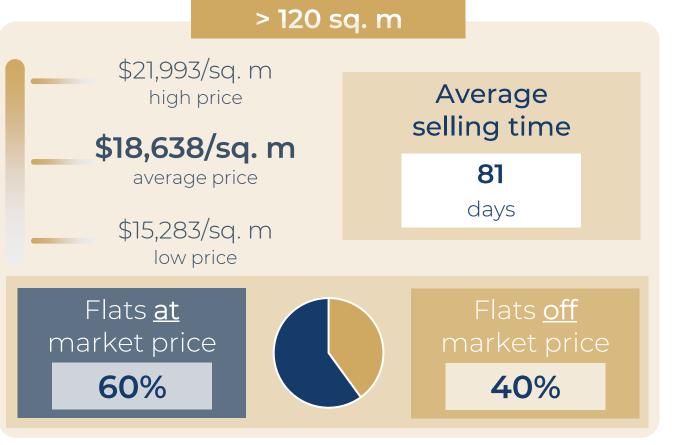

86 sq. m       4 r         97 sq. m       4 r | 18 sq. m       Stu       \$252,765         21 sq. m       Stu       \$256,499         24 sq. m       Stu       \$313,433         28 sq. m       Stu       \$360,684         34 sq. m       2 r       \$512,311         39 sq. m       2 r       \$410,779         46 sq. m       2 r       \$527,998         50 sq. m       2 r       \$797,004         60 sq. m       3 r       \$837,876         72 sq. m       3 r       \$1,245,144         86 sq. m       3 r       \$1,257,720         73 sq. m       4 r       \$1,056,708         97 sq. m       4 r       \$1,243,125 |





### EVOLUTION OF THE SELLING PRICE / sq. m

#### 1 YEAR









# Paris 6<sup>th</sup>

#### **OVERVIEW**









## Paris 6<sup>th</sup>

#### DETAILED INFORMATION



















#### A SAMPLE OF SOLD FLATS

#### FOR THE LAST 6 MONTHS

| RUE DU SABOT                         | 15 sq. m  | Stu | \$228,272   | \$15,218/sq. m |
|--------------------------------------|-----------|-----|-------------|----------------|
| RUE DE VAUGIRARD                     | 22 sq. m  | Stu | \$297,332   | \$13,515/sq. m |
| RUE CHRISTINE                        | 25 sq. m  | Stu | \$264,537   | \$10,581/sq. m |
| COUR DE ROHAN                        | 26 sq. m  | Stu | \$398,278   | \$15,318/sq. m |
| RUE DE L EPERON                      | 30 sq. m  | Stu | \$471,828   | \$15,728/sq. m |
| RUE DES CHARTREUX                    | 35 sq. m  | 2 r | \$581,546   | \$16,615/sq. m |
| DE LA GRANDE CHAUMIERE               | 42 sq. m  | 2 r | \$757,172   | \$18,028/sq. m |
| CAR DE LODEON