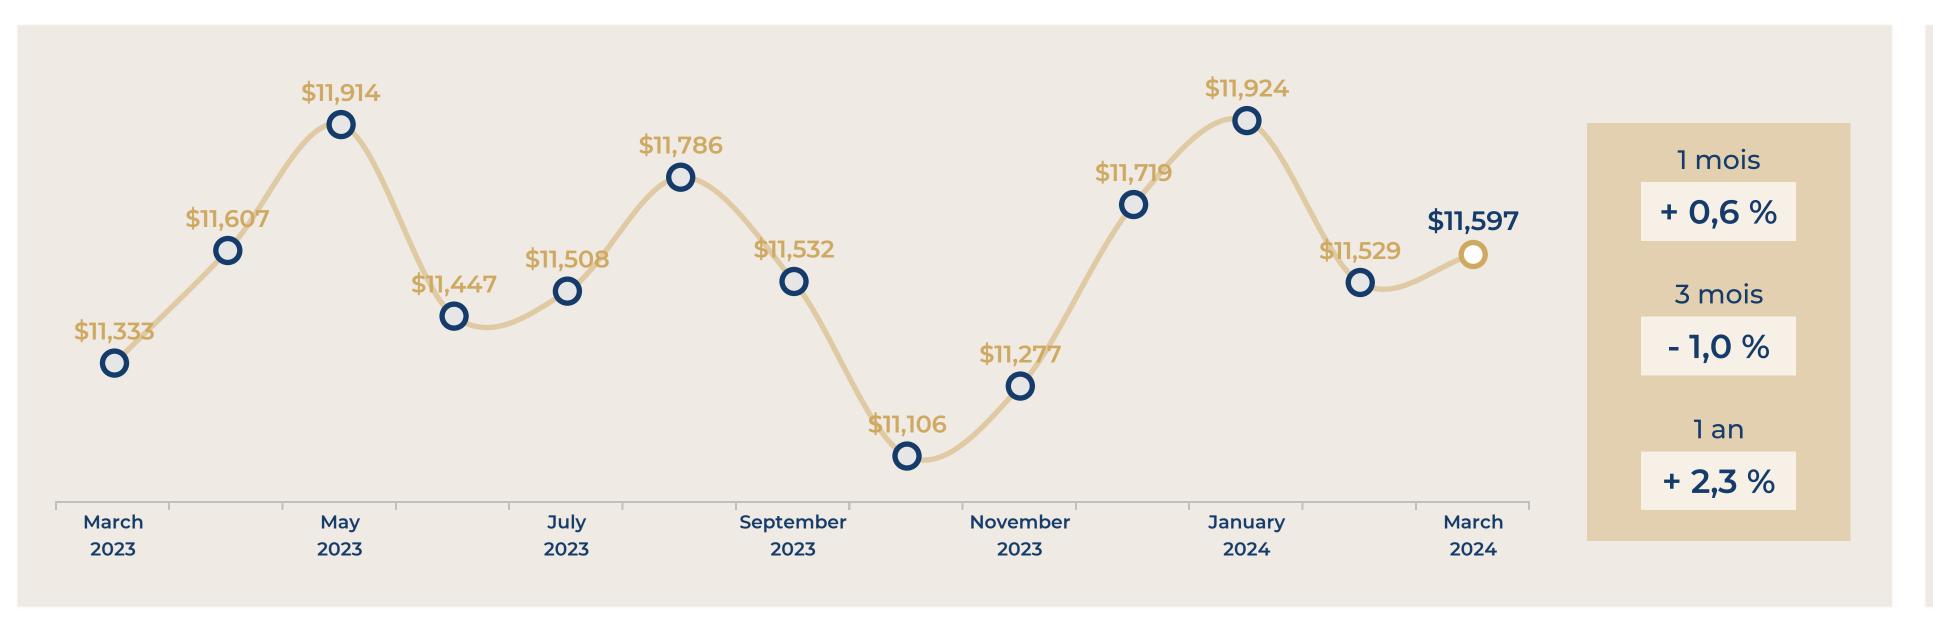

#### 1 YEAR

# Paris 10<sup>th</sup>

#### **OVERVIEW**

#### \$12,456 \$12,435 \$12,305 O 1 mois \$12,243 \$12,206 \$12,199 + 0,5 % \$12,102 \$12,000 \$11,989 3 mois \$11,790 O - 0,4 % \$11,713 \$11,523 1 an + 3,5 % March September November May July January March 2023 2023 2023 2023 2024 2023 2024