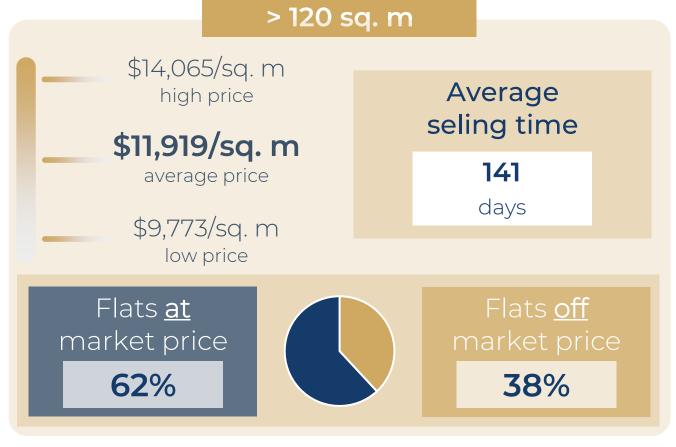

q. m |
| RUE LAUGIER       | 60 sq. m  | 3 r | \$638,625                | \$10,644/sq. m |
| BD PEREIRE        | 65 sq. m  | 3 r | \$867,245                | \$13,342/sq. m |
| RUE DULONG        | 70 sq. m  | 3 r | \$840,456                | \$12,006/sq. m |
| BD PEREIRE        | 76 sq. m  | 4 r | \$904,732                | \$11,905/sq. m |
| RUE DES MOINES    | 85 sq. m  | 4 r | \$1,127,352              | \$13,263/sq. m |
| RUE BARON         | 91 sq. m  | 4 r | \$1,014,875              | \$11,153/sq. m |
| RUE VERNIER       | 106 sq. m | 5 r | \$1,502,870              | \$14,178/sq. m |





# 1 YEAR









# Paris 18<sup>th</sup>

# **OVERVIEW**

# FLATS FOR SALE







Below market price

Market price

Above market price





# Paris 18<sup>th</sup>

# DETAILED INFORMATION



















| RUE CHAMPIONNET   | 15 sq. m  | Stu | \$163,308   | \$10,887/sq. m |
|-------------------|-----------|-----|-------------|----------------|
| IMP DE LA DEFENSE | 17 sq. m  | Stu | \$218,846   | \$12,873/sq. m |
| RUE SIMART        | 21 sq. m  | Stu | \$210,720   | \$10,034/sq. m |
| RUE DES ABBESSES  | 29 sq. m  | Stu | \$357,442   | \$12,326/sq. m |
| RUE CHAMPIONNET   | 32 sq. m  | Stu | \$335,974   | \$10,499/sq. m |
| RUE CHAMPIONNET   | 35 sq. m  | 2 r | \$356,354   | \$10,181/sq. m |
| RUE SIMART        | 39 sq. m  | 2 r | \$468,238   | \$12,006/sq. m |
| RUE LEPIC         | 46 sq. m  | 2 r | \$558,330   | \$12,137/sq. m |
| RUE LAMARCK       | 54 sq. m  | 2 r | \$717,643   | \$13,290/sq. m |
| RUE DAMREMONT     | 60 sq. m  | 3 r | \$806,574   | \$13,443/sq. m |
| RUE MONTC