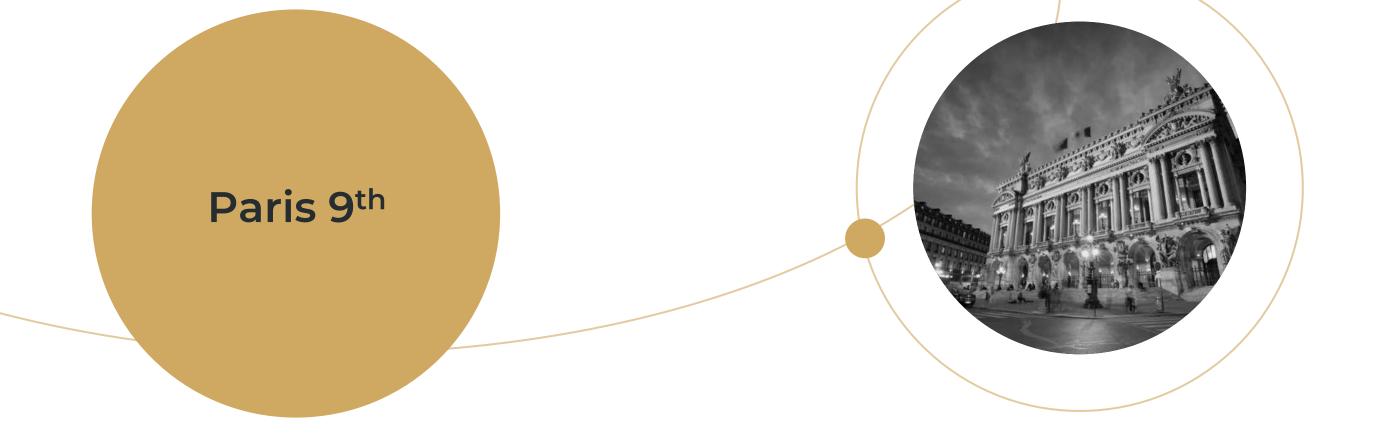

| 47 sq. m  | 2 r | \$596,798   | \$12,698/sq. m |
| RUE DE VEZ <mark>ELAY</mark> | 55 sq. m  | 2 r | \$666,854   | \$12,124/sq. m |
| RUE DE PONTHIEU              | 62 sq. m  | 3 r | \$836,933   | \$13,499/sq. m |
| UE ARSENE HOUSSAYE           | 70 sq. m  | 3 r | \$1,006,671 | \$14,381/sq. m |
| RUE DARU                     | 80 sq. m  | 3 r | \$1,026,166 | \$12,827/sq. m |
| RUE DE MOSCOU                | 79 sq. m  | 4 r | \$1,016,691 | \$12,870/sq. m |
| RUE DU ROCHER                | 90 sq. m  | 4 r | \$1,458,340 | \$16,203/sq. m |
| RUE D ARGENSON               | 94 sq. m  | 4 r | \$1,347,117 | \$14,331/sq. m |
| E DU FAUBOURG SAINT          | 101 sq. m | 5 r | \$1,738,908 | \$17,217/sq. m |
|                              |           |     |             |                |





#### 1 YEAR









# Paris 9<sup>th</sup>

#### **OVERVIEW**

#### FLATS FOR SALE









## Paris 9<sup>th</sup>

#### DETAILED INFORMATION



















| RUE DE BUDAPEST           | 15 sq. m  | Stu |   | \$213,446   | \$14,230/sq. m |
|---------------------------|-----------|-----|---|-------------|----------------|
| RUE BALLU                 | 17 sq. m  | Stu |   | \$232,365   | \$13,669/sq. m |
| PAS BRIARE                | 20 sq. m  | Stu |   | \$228,050   | \$11,403/sq. m |
| RUE DE LA TOUR D AUVERGNE | 23 sq. m  | Stu |   | \$319,937   | \$13,910/sq. m |
| RUE DE LAGENT BAILLY      | 28 sq. m  | Stu |   | \$372,533   | \$13,305/sq. m |
| RUE DE ROCHECHOUART       | 35 sq. m  | 2 r |   | \$452,203   | \$12,920/sq. m |
| RUE JEAN-BAPTISTE PIGALLE | 45 sq. m  | 2 r |   | \$