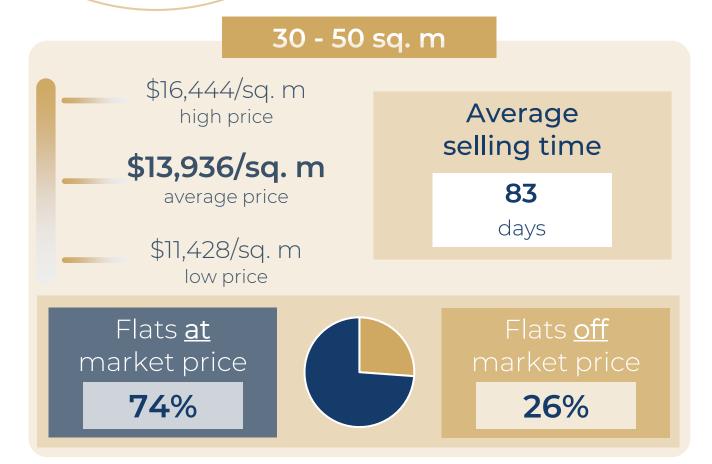

m   3 r  | \$738,939   | \$12,316/sq. m     |
| RUE DE LAMIRAL DE COLIGNY   70 sq           | . m 3 r    | \$1,183,38  | 7 \$16,906/sq. m   |
| RUE MONTMARTRE   83 sq                      | . m   3 r  | \$1,318,340 | ) \$15,884/sq. m   |
| RUE DES HALLES 81 sq.                       | . m 4 r    | \$817,518   | \$10,093/sq. m     |
| RUE JEAN JACQUES ROUSSEAU   106 so          | q. m   4 r | \$1,818,449 | 9   \$17,156/sq. m |
| RUE SAINT-HONORE   120 sq                   | ı. m   4 r | \$1,322,508 | 8   \$11,021/sq. m |
| RUE SAINTE-ANNE   130 sq                    | ı. m   5 r | \$2,047,46  | 2 \$15,750/sq. m   |





### EVOLUTION OF THE SELLING PRICE / sq. m

#### 1 YEAR









# Paris 2<sup>nd</sup>

#### **OVERVIEW**









## Paris 2<sup>nd</sup>

#### DETAILED INFORMATION



















#### A SAMPLE OF SOLD FLATS

#### FOR THE LAST 6 MONTHS

| RUE DE CLERY       | 16 sq. m  | Stu | \$207,701   | \$12,981/sq. m |
|--------------------|-----------|-----|-------------|----------------|
| RUE DE CLERY       | 18 sq. m  | Stu | \$251,176   | \$13,954/sq. m |
| RUE SAINTE FOY     | 20 sq. m  | Stu | \$211,203   | \$10,561/sq. m |
| RUE LEOPOLD BELLAN | 22 sq. m  | Stu | \$278,478   | \$12,658/sq. m |
| RUE GRENETA        | 28 sq. m  | Stu | \$305,580   | \$10,914/sq. m |
| RUE D ABOUKIR      | 31 sq. m  | 2 r | \$380,330   | \$12,269/sq. m |
| RUE D ABOUKIR      | 36 sq. m  | 2 r | \$455,263   | \$12,646/sq. m |
| RUE MONTMARTRE     | 43 sq. m  | 2 r | \$514,523   | \$11,966/sq. m |
| RUE ETIENNE MARCEL | 53 sq. m  | 2 r | \$593,203   | \$11,192/sq. m |
| RUE BAC