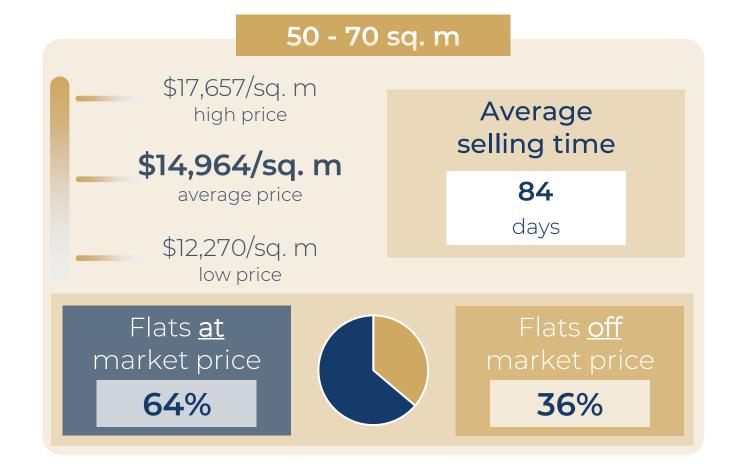

q. m |
|    | RUE DE GRENELLE     | 90 sq. m  | 3 r | \$1,610,100 | \$17,890/sq. m |
|    | RUE DE GRENELLE     | 77 sq. m  | 4 r | \$979,974   | \$12,727/sq. m |
| RL | JE DU CHAMP DE MARS | 82 sq. m  | 4 r | \$1,394,347 | \$17,004/sq. m |
| \  | RUE DE VERNEUIL     | 96 sq. m  | 4 r | \$1,796,388 | \$18,712/sq. m |
|    | RUE LEON VAUDOYER   | 109 sq. m | 5 r | \$1,323,159 | \$12,139/sq. m |





### EVOLUTION OF THE SELLING PRICE / sq. m

#### 1 YEAR

#### \$16,647 \$16,635 \$16,406 1 mois \$16,290 \$16,218 + 0,4 % \$16,095 \$16,013 3 mois \$15,693 - 2,2 % \$15,619 O \$15,403 1 an - 3,8 % November July September January March March May 2023 2023 2023 2023 2023 2024 2024







# Paris 8<sup>th</sup>

#### **OVERVIEW**









## Paris 8<sup>th</sup>

#### DETAILED INFORMATION



















| RUE D AMSTERDAM              | 16 sq. m  | Stu | \$278,443   | \$17,403/sq. m |
|------------------------------|-----------|-----|-------------|----------------|
| RUE DU ROCHER                | 20 sq. m  | Stu | \$204,360   | \$10,218/sq. m |
| RUE DE COURCELLES            | 24 sq. m  | Stu | \$260,494   | \$10,854/sq. m |
| AV DE WAGRAM                 | 26 sq. m  | Stu | \$384,564   | \$14,790/sq. m |
| AV MARCEAU                   | 29 sq. m  | Stu | \$472,388   | \$16,289/sq. m |
| RUE DE MIROMESNIL            | 35 sq. m  | 2 r | \$463,379   | \$13,239/sq. m |
| BD MALESHERBES               | 40 sq. m  | 2 r | \$454,362   | \$11,360/sq. m |
| RUE PELOUZE                  | 47 sq. m  | 2 r | \$596,798   | \$12,698/sq. m |
| RUE DE VEZ <mark>ELAY</mark> | 55 sq. m  | 2 r | \