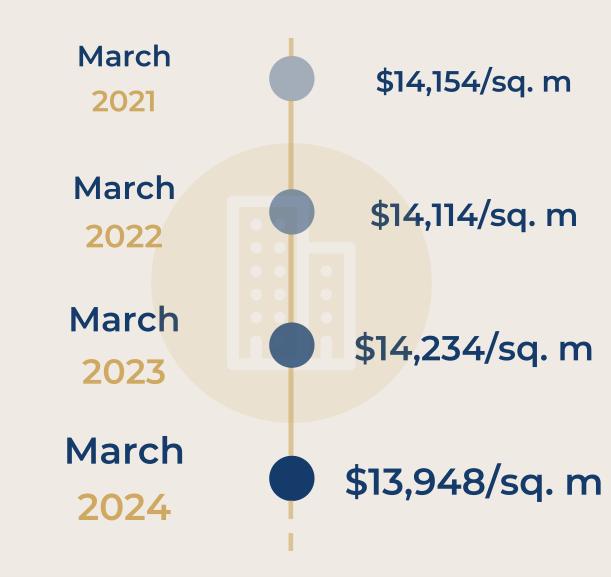

rk> sq        | . m 2 r    | \$719,225   | \$12,401/sq. m     |
| RUE DE LA COSSONN <mark>ERIE   60</mark> sq | . m   3 r  | \$738,939   | \$12,316/sq. m     |
| RUE DE LAMIRAL DE COLIGNY   70 sq           | . m 3 r    | \$1,183,38  | 7 \$16,906/sq. m   |
| RUE MONTMARTRE   83 sq                      | . m   3 r  | \$1,318,340 | ) \$15,884/sq. m   |
| RUE DES HALLES 81 sq.                       | . m 4 r    | \$817,518   | \$10,093/sq. m     |
| RUE JEAN JACQUES ROUSSEAU   106 so          | q. m   4 r | \$1,818,449 | 9   \$17,156/sq. m |
| RUE SAINT-HONORE   120 sq                   | ı. m   4 r | \$1,322,508 | 8   \$11,021/sq. m |
| RUE SAINTE-ANNE   130 sq                    | ı. m   5 r | \$2,047,46  | 2 \$15,750/sq. m   |





### EVOLUTION OF THE SELLING PRICE / sq. m

#### 1 YEAR









# Paris 2<sup>nd</sup>

#### **OVERVIEW**









## Paris 2<sup>nd</sup>

#### DETAILED INFORMATION



















#### A SAMPLE OF SOLD FLATS

#### FOR THE LAST 6 MONTHS

| RUE DE CLERY       | 16 sq. m  | Stu | \$207,701   | \$12,981/sq. m |
|--------------------|-----------|-----|-------------|----------------|
| RUE DE CLERY       | 18 sq. m  | Stu | \$251,176   | \$13,954/sq. m |
| RUE SAINTE FOY     | 20 sq. m  | Stu | \$211,203   | \$10,561/sq. m |
| RUE LEOPOLD BELLAN | 22 sq. m  | Stu | \$278,478   | \$12,658/sq. m |
| RUE GRENETA        | 28 sq. m  | Stu | \$305,580   | \$10,914/sq. m |
| RUE D ABOUKIR      | 31 sq. m  | 2 r | \$380,330   | \$12,269/sq. m |
| RUE D ABOUKIR      | 36 sq. m  | 2 r | \$455,263   | \$12,646/sq. m |
| RUE MONTMARTRE     | 43 sq. m  | 2 r |