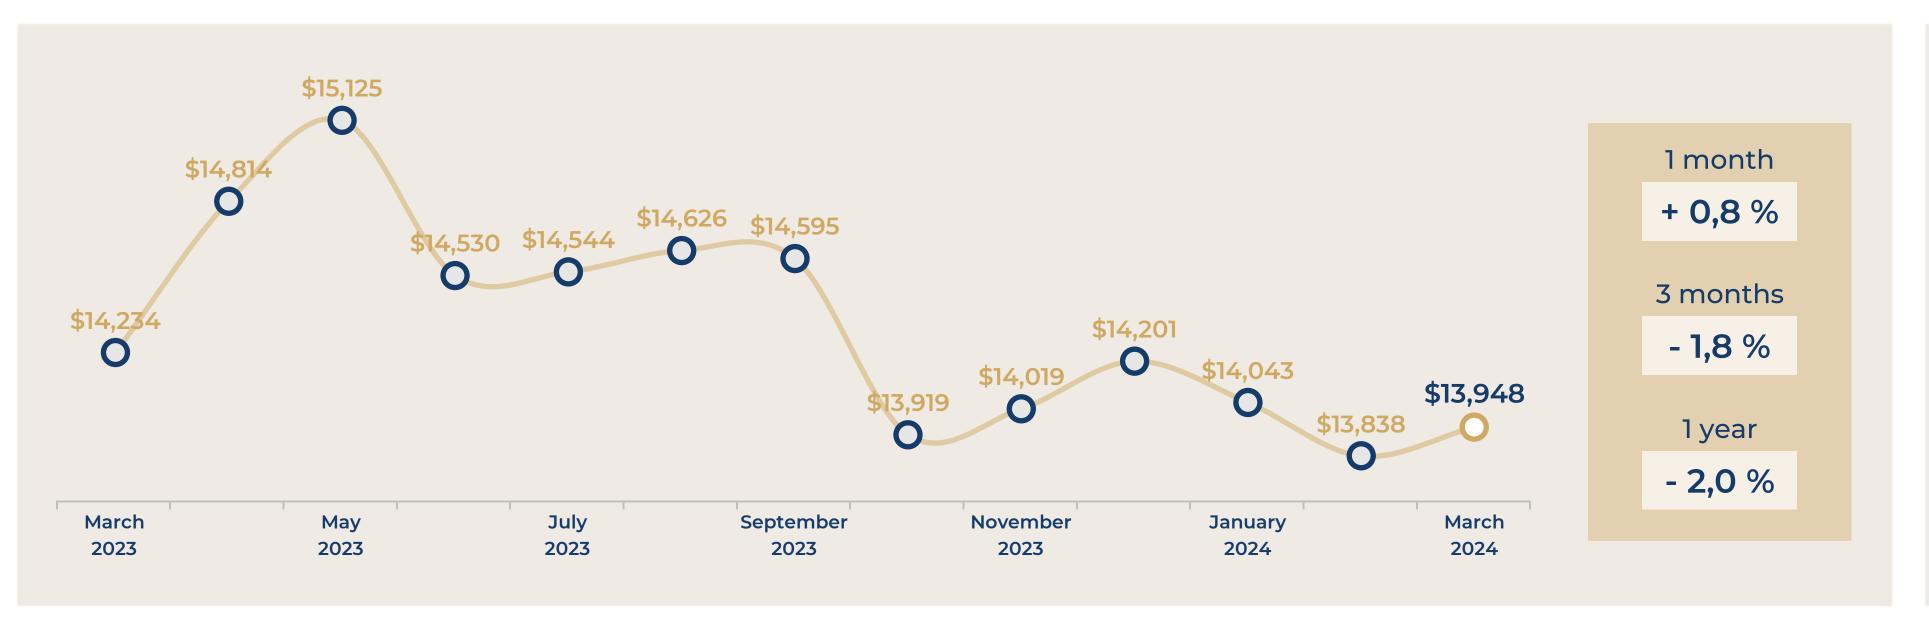

mark> sq        | . m 2 r    | \$719,225   | \$12,401/sq. m     |
| RUE DE LA COSSONN <mark>ERIE   60</mark> sq | . m   3 r  | \$738,939   | \$12,316/sq. m     |
| RUE DE LAMIRAL DE COLIGNY   70 sq           | . m 3 r    | \$1,183,38  | 7 \$16,906/sq. m   |
| RUE MONTMARTRE   83 sq                      | . m   3 r  | \$1,318,340 | ) \$15,884/sq. m   |
| RUE DES HALLES 81 sq.                       | . m 4 r    | \$817,518   | \$10,093/sq. m     |
| RUE JEAN JACQUES ROUSSEAU   106 so          | q. m   4 r | \$1,818,449 | 9   \$17,156/sq. m |
| RUE SAINT-HONORE   120 sq                   | ı. m   4 r | \$1,322,508 | 8   \$11,021/sq. m |
| RUE SAINTE-ANNE   130 sq                    | ı. m   5 r | \$2,047,46  | 2 \$15,750/sq. m   |





### EVOLUTION OF THE SELLING PRICE / sq. m

#### 1 YEAR









# Paris 2<sup>nd</sup>

#### **OVERVIEW**









## Paris 2<sup>nd</sup>

#### DETAILED INFORMATION



















#### A SAMPLE OF SOLD FLATS

#### FOR THE LAST 6 MONTHS

| RUE DE CLERY       | 16 sq. m  | Stu | \$207,701   | \$12,981/sq. m |
|--------------------|-----------|-----|-------------|----------------|
| RUE DE CLERY       | 18 sq. m  | Stu | \$251,176   | \$13,954/sq. m |
| RUE SAINTE FOY     | 20 sq. m  | Stu | \$211,203   | \$10,561/sq. m |
| RUE LEOPOLD BELLAN | 22 sq. m  | Stu | \$278,478   | \$12,658/sq. m |
| RUE GRENETA        | 28 sq. m  | Stu | \$305,580   | \$10,914/sq. m |
| RUE D ABOUKIR      | 31 sq. m  | 2 r | \$380,330   | \$12,269/sq. m |
| RUE D ABOUKIR      | 36 sq. m  | 2 r | \$455,263   | \$12,646/sq. m |
| RUE MONTMARTRE     | 43 sq. m  | 2 r