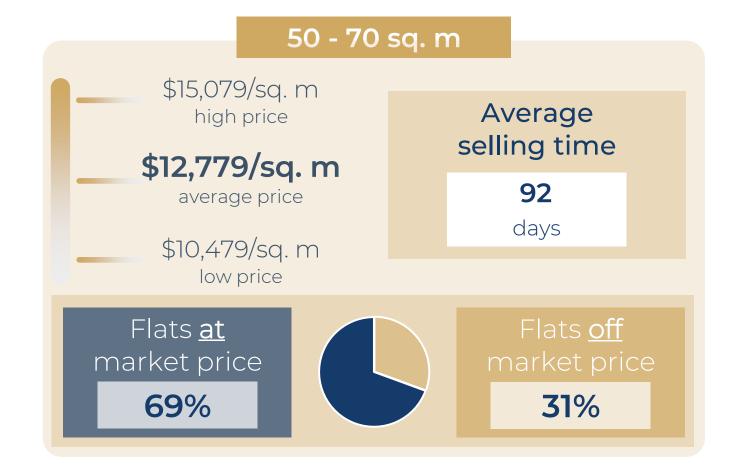

erties : Old flats only
- Prices : agency fees included

Happy reading!
HOME SELECT PARIS



#### CLICK ON YOUR DISTRICT

- Paris
- Paris 1<sup>st</sup>
- Paris 2<sup>nd</sup>
- Paris 3<sup>rd</sup>
- Paris 4<sup>th</sup>
- Paris 5<sup>th</sup>
- Paris 6<sup>th</sup>
- Paris 7<sup>th</sup>
- Paris 8<sup>th</sup>
- Paris 9<sup>th</sup>
- Paris 10<sup>th</sup>
- About us

- Paris 11<sup>th</sup>
- Paris 12<sup>th</sup>
- Paris 13<sup>th</sup>
- Paris 14<sup>th</sup>
- Paris 15<sup>th</sup>
- Paris 16<sup>th</sup>
- Paris 17<sup>th</sup>
- Paris 18<sup>th</sup>
- Paris 19<sup>th</sup>
- Paris 20<sup>th</sup>
- Boulogne-Billancourt
- Contact us





### EVOLUTION OF THE SELLING PRICE / sq. m

#### 1 YEAR









# Paris

#### **OVERVIEW**









## Paris

#### DETAILED INFORMATION



















### EVOLUTION OF THE SELLING PRICE / sq. m

#### 1 YEAR









# Paris 1<sup>st</sup>

#### **OVERVIEW**

#### FLATS FOR SALE







Below market price

Market price

Above market price





## Paris 1<sup>st</sup>

#### DETAILED INFORMATION



















#### A SAMPLE OF SOLD FLATS

#### FOR THE LAST 6 MONTHS

| RUE DES PYRAMIDES   18 sq.                  | .m Stu     | \$193,212   | \$10,734/sq. m     |
|---------------------------------------------|------------|-------------|--------------------|
| RUE SAINT-DENIS 23 sq.                      | . m Stu    | \$248,625   | \$10,810/sq. m     |
| RUE SAINT-HONORE 24 sq                      | . m   Stu  | \$300,570   | \$12,524/sq. m     |
| RUE SAINT-HONORE 29 sq.                     | . m Stu    | \$371,921   | \$12,824/sq