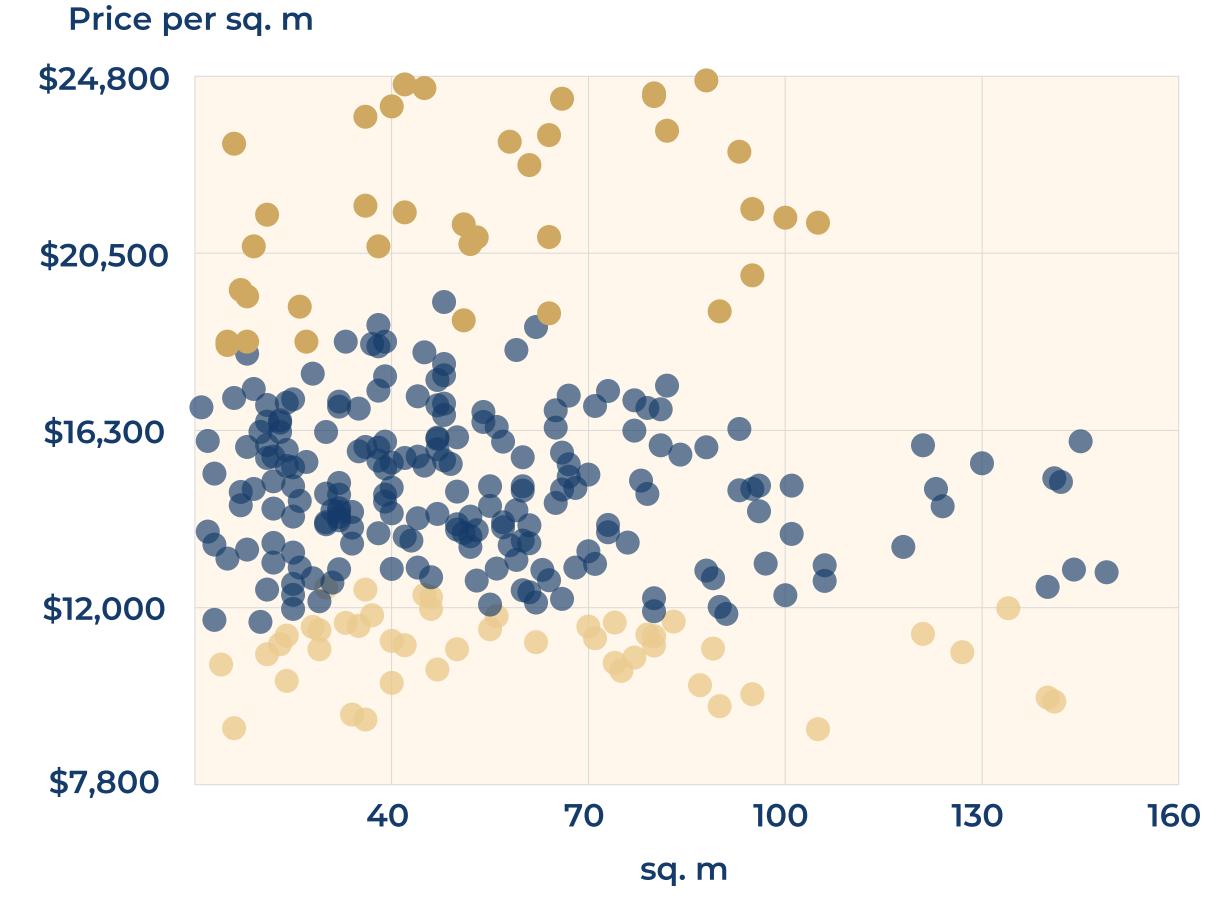

. m         | 2 r | \$471,645   | \$10,481/sq. m |
| RUE COMMINES 51 sq. m               | 2 r | \$601,140   | \$11,787/sq. m |
| RUE MESLAY   62 sq. m               | 3 r | \$834,518   | \$13,459/sq. m |
| RUE DES FILLES DU CALVAIRE 70 sq. m | 3 r | \$851,615   | \$12,166/sq. m |
| RUE DE MONTMORENCY 84 sq. m         | 3 r | \$1,123,400 | \$13,374/sq. m |
| RUE CHAPON 83 sq. m                 | 4 r | \$1,059,971 | \$12,771/sq. m |
| RUE DU TEMPLE 91 sq. m              | 4 r | \$1,265,071 | \$13,902/sq. m |
| PAS SAINTE AVOIE   105 sq. m        | 4 r | \$1,317,713 | \$12,550/sq. m |
| RUE SAINT MARTIN   121 sq. m        | 5 r | \$1,579,735 | \$13,056/sq. m |



# Paris 4<sup>th</sup>

### EVOLUTION OF THE SELLING PRICE / sq. m

#### 1 YEAR







# Paris 4<sup>th</sup>

#### **OVERVIEW**









## Paris 4<sup>th</sup>

#### DETAILED INFORMATION



















#### A SAMPLE OF SOLD FLATS

#### FOR THE LAST 6 MONTHS

| RUE DES BLANCS MANTEAUX   | 16 sq. m  | Stu | \$204,360   | \$12,773/sq. m |
|---------------------------|-----------|-----|-------------|----------------|
| RUE SAINT PAUL            | 20 sq. m  | Stu | \$289,740   | \$14,487/sq. m |
| RUE SAINT PAUL            | 22 sq. m  | Stu | \$303,498   | \$13,795/sq. m |
| RUE SAINT ANTOINE         | 25 sq. m  | Stu | \$324,911   | \$12,996/sq. m |
| RUE STE CROIX BRETONNERIE | 27 sq. m  | Stu | \$381,956   | \$14,147/sq. m |
| RUE DES ECOUFFES          | 33 sq. m  | 2 r | \$397,800   | \$12,054/sq. m |
| RUE BEAUTREILLIS          | 38 sq. m  | 2 r | \$406,921   | \$10,708/sq. m |
| RUE DES TOURNELLES        | 43