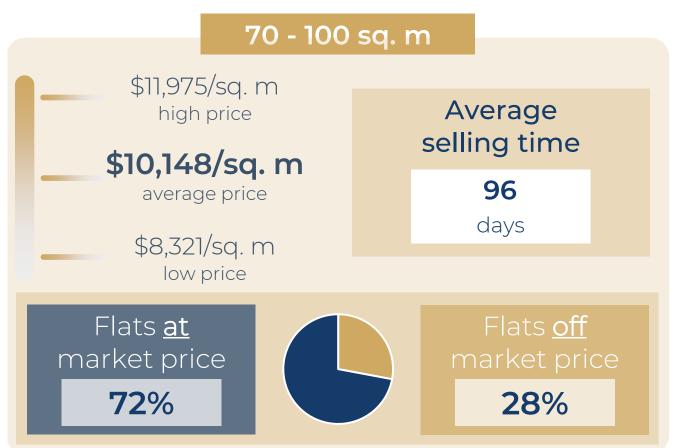

2 r | \$536,265   | \$11,172/sq. m |
| RUE DU JOURDAIN               | 60 sq. m  | 3 r | \$628,860   | \$10,481/sq. m |
| RUE PELLEPORT                 | 64 sq. m  | 3 r | \$759,194   | \$11,862/sq. m |
| RUE DES MARAICHERS            | 72 sq. m  | 3 r | \$692,914   | \$9,624/sq. m  |
| RUE DE BAGNOLET               | 80 sq. m  | 4 r | \$829,681   | \$10,371/sq. m |
| RUE DES RONDONNEAUX           | 88 sq. m  | 4 r | \$963,204   | \$10,945/sq. m |
| RUE PLANCHAT                  | 100 sq. m | 4 r | \$1,382,905 | \$13,829/sq. m |
| RUE DES MARAICHERS            | 110 sq. m | 5 r | \$1,262,025 | \$11,473/sq. m |





# 1 YEAR









# Boulogne-Billancourt



# **OVERVIEW**

# FLATS FOR SALE











Below market price

Market price

Above market price









# DETAILED INFORMATION



















| RUE DE SILLY                          | 15 sq. m  | Stu | \$168,576                | \$11,239/sq. m |
|---------------------------------------|-----------|-----|--------------------------|----------------|
| RUETRAVERSIERE                        | 17 sq. m  | Stu | \$188,658                | \$11,097/sq. m |
| RUE SOLFERINO                         | 20 sq. m  | Stu | \$215,670                | \$10,784/sq. m |
| RUE DU CHATEAU                        | 26 sq. m  | Stu | \$210,633                | \$8,102/sq. m  |
| RUE MARCEL BONTEMPS                   | 30 sq. m  | Stu | \$305,544                | \$10,185/sq. m |
| RUE D'AGUESSEAU                       | 35 sq. m  | 2 r | \$354,080                | \$10,117/sq. m |
| AV EMILE ZOLA                         | 41 sq. m  | 2