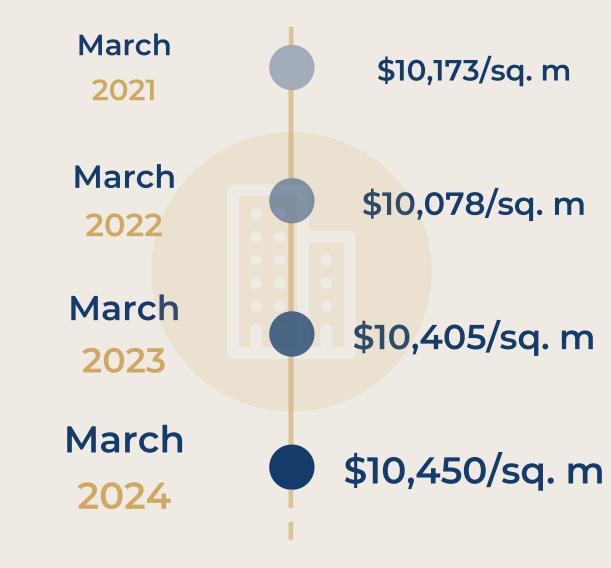

|
| RUE CHAMPIONNET   | 35 sq. m  | 2 r | \$356,354   | \$10,181/sq. m |
| RUE SIMART        | 39 sq. m  | 2 r | \$468,238   | \$12,006/sq. m |
| RUE LEPIC         | 46 sq. m  | 2 r | \$558,330   | \$12,137/sq. m |
| RUE LAMARCK       | 54 sq. m  | 2 r | \$717,643   | \$13,290/sq. m |
| RUE DAMREMONT     | 60 sq. m  | 3 r | \$806,574   | \$13,443/sq. m |
| RUE MONTCALM      | 68 sq. m  | 3 r | \$890,922   | \$13,102/sq. m |
| RUE VAUVENARGUES  | 71 sq. m  | 3 r | \$846,528   | \$11,923/sq. m |
| RUE DU POTEAU     | 79 sq. m  | 4 r | \$789,042   | \$9,988/sq. m  |
| BD DE CLICHY      | 85 sq. m  | 4 r | \$880,968   | \$10,364/sq. m |
| RUE CAVALLOTTI    | 90 sq. m  | 4 r | \$1,110,754 | \$12,342/sq. m |
| AV DE SAINT OUEN  | 106 sq. m | 5 r | \$1,190,568 | \$11,231/sq. m |





# 1 YEAR









# Paris 19<sup>th</sup>

# **OVERVIEW**

# FLATS FOR SALE









# Paris 19<sup>th</sup>

# DETAILED INFORMATION



















| RUE DES ANNELETS          | 15 sq. m  | Stu | \$171,744   | \$11,450/sq. m |
|---------------------------|-----------|-----|-------------|----------------|
| RUE D AUBERVILLIERS       | 18 sq. m  | Stu | \$184,380   | \$10,243/sq. m |
| PAS DESGRAIS              | 21 sq. m  | Stu | \$209,469   | \$9,975/sq. m  |
| AV SIMON BOLIVAR          | 25 sq. m  | Stu | \$275,233   | \$11,009/sq. m |
| AV SIMON BOLIVAR          | 30 sq. m  | Stu | \$316,080   | \$10,536/sq. m |
| AV JEAN JAURES            | 35 sq. m  | 2 r | \$403,458   | \$11,528/sq. m |
| RUE DE L ENCHEVAL         | 40 sq. m  | 2 r | \$415,202   | \$10,380/sq. m |
| AV SECR <mark>ETAN</mark>